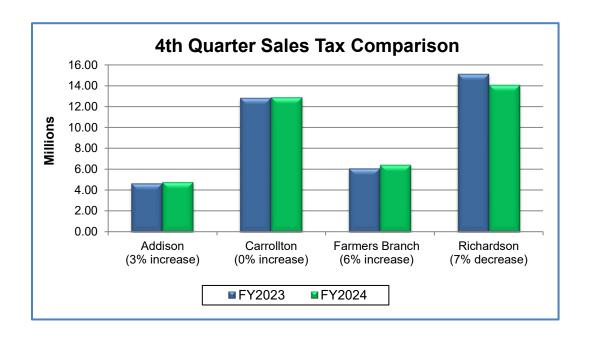

#### **Sales Tax Collections**

#### **TOWN OF ADDISON**

Schedule of Sales Tax Collections

For the quarter ending September 30, 2024

|           |                            | % Change<br>from |                            |
|-----------|----------------------------|------------------|----------------------------|
|           | FY2024                     | Prior Year       | FY2023                     |
|           | <b>Monthly Collections</b> |                  | <b>Monthly Collections</b> |
| October   | \$ 1,588,209               | 20.6%            | \$ 1,316,545               |
| November  | 1,331,900                  | 10.7%            | 1,202,884                  |
| December  | 1,267,187                  | 10.6%            | 1,145,606                  |
| January   | 1,595,294                  | 7.0%             | 1,491,449                  |
| February  | 1,303,812                  | -4.8%            | 1,370,185                  |
| March     | 1,256,245                  | -0.7%            | 1,264,607                  |
| April     | 1,578,604                  | 4.7%             | 1,507,915                  |
| May       | 1,272,712                  | 9.6%             | 1,161,332                  |
| June      | 1,319,487                  | -14.7%           | 1,546,842                  |
| July      | 1,236,618                  | -14.5%           | 1,445,780                  |
| August    | 2,209,805                  | 31.4%            | 1,681,154                  |
| September | 1,338,169                  | -12.4%           | 1,527,569                  |
|           | 17,298,041                 |                  | \$ 16,661,868              |
| Budget:   | 15,774,733                 | 109.7%           | 15,196,417                 |