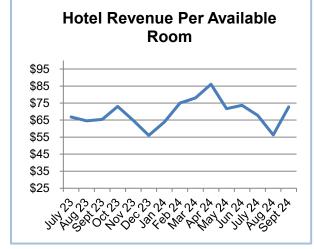

ariance of >5% and more than \$50,000 compared to historical trends

Positive

Warning

Negative

| Key Expenditures     | FY2024<br>Budget | Actual through<br>9/30/24 | % Annual<br>Budget |
|----------------------|------------------|---------------------------|--------------------|
| General Fund         | \$<br>48,817,597 | \$ 47,444,237             | 97.19%             |
| Hotel Fund           | 6,736,061        | 6,714,947                 | 99.69%             |
| Economic Development | 1,602,941        | 1,355,758                 | 84.58%             |
| Airport Operations   | 6,130,403        | 5,526,561                 | 90.15%             |
| Utility Operations   | 16,392,794       | 15,753,512                | 96.10%             |

#### **Economic Indicators**

#### **ADDISON**













#### **Economic Indicators**



#### **Economic Development Incentives:**

| Executed   | Amount Paid | Total Incentives |
|------------|-------------|------------------|
| Agreements | FY24        | Committed        |
| 8          | \$328,090   | \$535,687        |



#### **Sales Tax Collections**





#### **Sales Tax Collections**



#### **TOWN OF ADDISON**

Schedule of Sales Tax Collections

For the quarter ending September 30, 2024

|           |                            | % Change<br>from |                            |
|-----------|----------------------------|------------------|----------------------------|
|           | FY2024                     | Prior Year       | FY2023                     |
|           | <b>Monthly Collections</b> |                  | <b>Monthly