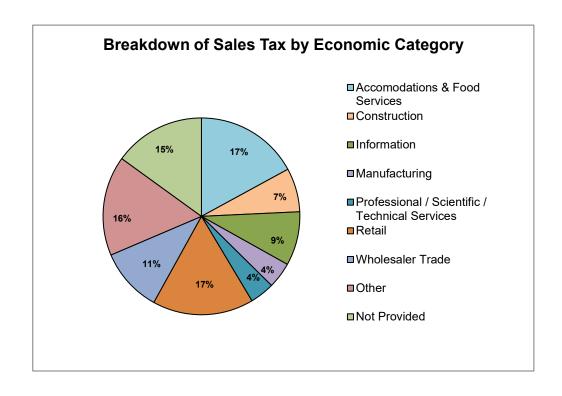

## **Hotel Occupancy Tax Collections**

| Number<br>547 | %                                                                           | Amount                                                                           | %                                                                                                                                                                                                                                                                                                                                     | % Diff.                                                                                                                                                                                                                                                                                                                                                                                                                                                         |
|---------------|-----------------------------------------------------------------------------|----------------------------------------------------------------------------------|---------------------------------------------------------------------------------------------------------------------------------------------------------------------------------------------------------------------------------------------------------------------------------------------------------------------------------------|-----------------------------------------------------------------------------------------------------------------------------------------------------------------------------------------------------------------------------------------------------------------------------------------------------------------------------------------------------------------------------------------------------------------------------------------------------------------|
| 547           | 450-                                                                        |                                                                                  |                                                                                                                                                                                                                                                                                                                                       |                                                                                                                                                                                                                                                                                                                                                                                                                                                                 |
| 547           |                                                                             |                                                                                  |                                                                                                                                                                                                                                                                                                                                       |                                                                                                                                                                                                                                                                                                                                                                                                                                                                 |
|               | 15%                                                                         | 237,482                                                                          | 20%                                                                                                                                                                                                                                                                                                                                   | 1%                                                                                                                                                                                                                                                                                                                                                                                                                                                              |
| 528           | 14%                                                                         | 209,038                                                                          | 17%                                                                                                                                                                                                                                                                                                                                   | -21%                                                                                                                                                                                                                                                                                                                                                                                                                                                            |
| 1,075         | 29%                                                                         | 446,520                                                                          | 37%                                                                                                                                                                                                                                                                                                                                   | -11%                                                                                                                                                                                                                                                                                                                                                                                                                                                            |
|               |                                                                             |                                                                                  |                                                                                                                                                                                                                                                                                                                                       |                                                                                                                                                                                                                                                                                                                                                                                                                                                                 |
| 344           | 9%                                                                          | 11,082                                                                           | 1%                                                                                                                                                                                                                                                                                                                                    | -15%                                                                                                                                                                                                                                                                                                                                                                                                                                                            |
| 70            | 2%                                                                          | 13,499                                                                           | 1%                                                                                                                                                                                                                                                                                                                                    | 112%                                                                                                                                                                                                                                                                                                                                                                                                                                                            |
| 150           | 4%                                                                          | 66,251                                                                           | 6%                                                                                                                                                                                                                                                                                                                                    | -22%                                                                                                                                                                                                                                                                                                                                                                                                                                                            |
| 132           | 4%                                                                          | 48,349                                                                           | 4%                                                                                                                                                                                                                                                                                                                                    | -5%                                                                                                                                                                                                                                                                                                                                                                                                                                                             |
| 120           | 3%                                                                          | 37,667                                                                           | 3%                                                                                                                                                                                                                                                                                                                                    | -9%                                                                                                                                                                                                                                                                                                                                                                                                                                                             |
| 132           | 4%                                                                          | 89,015                                                                           | 7%                                                                                                                                                                                                                                                                                                                                    | 8%                                                                                                                                                                                                                                                                                                                                                                                                                                                              |
| 159           | 4%                                                                          | 59,493                                                                           | 5%                                                                                                                                                                                                                                                                                                                                    | 1%                                                                                                                                                                                                                                                                                                                                                                                                                                                              |
| 1,107         | 30%                                                                         | 325,357                                                                          | 27%                                                                                                                                                                                                                                                                                                                                   | -4%                                                                                                                                                                                                                                                                                                                                                                                                                                                             |
|               |                                                                             |                                                                                  |                                                                                                                                                                                                                                                                                                                                       |                                                                                                                                                                                                                                                                                                                                                                                                                                                                 |
| 176           | 5%                                                                          | 64,576                                                                           | 5%                                                                                                                                                                                                                                                                                                                                    | -25%                                                                                                                                                                                                                                                                                                                                                                                                                                                            |
| 152           | 4%                                                                          | 26,510                                                                           | 2%                                                                                                                                                                                                                                                                                                                                    | -46%                                                                                                                                                                                                                                                                                                                                                                                                                                                            |
| 145           | 4%                                                                          | 64,203                                                                           | 5%                                                                                                                                                                                                                                                                                                                                    | 1%                                                                                                                                                                                                                                                                                                                                                                                                                                                              |
| 101           | 3%                                                                          | 19,803                                                                           | 2%                                                                                                                                                                                                                                                                                                                                    | -30%                                                                                                                                                                                                                                                                                                                                                                                                                                                            |
| 96            | 3%                                                                          | 48,234                                                                           | 4%                                                                                                                                                                                                                                                                                                                                    | 3%                                                                                                                                                                                                                                                                                                                                                                                                                                                              |
| 97            | 3%                                                                          | 48,451                                                                           | 4%                                                                                                                                                                                                                                                                                                                                    | 3%                                                                                                                                                                                                                                                                                                                                                                                                                                                              |
| 102           | 3%                                                                          | 25,896                                                                           | 2%                                                                                                                                                                                                                                                                                                                                    | -12%                                                                                                                                                                                                                                                                                                                                                                                                                                                            |
| 85            | 2%                                                                          | 20,169                                                                           | 2%                                                                                                                                                                                                                                                                                                                                    | -19%                                                                                                                                                                                                                                                                                                                                                                                                                                                            |
| 954           | 26%                                                                         | 317,842                                                                          | 26%                                                                                                                                                                                                                                                                                                                                   | -15%                                                                                                                                                                                                                                                                                                                                                                                                                                                            |
|               |                                                                             |                                                                                  |                                                                                                                                                                                                                                                                                                                                       |                                                                                                                                                                                                                                                                                                                                                                                                                                                                 |
| 128           | 3%                                                                          | 34,202                                                                           | 3%                                                                                                                                                                                                                                                                                                                                    | -4%                                                                                                                                                                                                                                                                                                                                                                                                                                                             |
| 154           | 4%                                                                          | 22,551                                                                           | 2%                                                                                                                                                                                                                                                                                                                                    | 7%                                                                                                                                                                                                                                                                                                                                                                                                                                                              |
| 107           | 3%                                                                          | 29,903                                                                           | 2%                                                                                                                                                                                                                                                                                                                                    | -4%                                                                                                                                                                                                                                                                                                                                                                                                                                                             |
| 78            | 2%                                                                          | 21,402                                                                           | 2%                                                                                                                                                                                                                                                                                                                                    | -23%                                                                                                                                                                                                                                                                                                                                                                                                                                                            |
| 60            | 2%                                                                          | 3,885                                                                            | 0%                                                                                                                                                                                                                                                                                                                                    | -37%                                                                                                                                                                                                                                                                                                                                                                                                                                                            |
| 527           | 14%                                                                         | 111,943                                                                          | 9%                                                                                                                                                                                                                                                                                                                                    | -8%                                                                                                                                                                                                                                                                                                                                                                                                                                                             |
| 3,663         | 100%                                                                        |                                                                                  |                                                                                                                                                                                                                                                                                                                                       |                                                                                                                                                                                                                                                                                                                                                                                                                                                                 |
|               | 145<br>101<br>96<br>97<br>102<br>85<br>954<br>128<br>154<br>107<br>78<br>60 | 145 4% 101 3% 96 3% 97 3% 102 3% 85 2% 954 26%  128 3% 154 4% 107 3% 78 2% 60 2% | 145     4%     64,203       101     3%     19,803       96     3%     48,234       97     3%     48,451       102     3%     25,896       85     2%     20,169       954     26%     317,842       128     3%     34,202       154     4%     22,551       107     3%     29,903       78     2%     21,402       60     2%     3,885 | 145     4%     64,203     5%       101     3%     19,803     2%       96     3%     48,234     4%       97     3%     48,451     4%       102     3%     25,896     2%       85     2%     20,169     2%       954     26%     317,842     26%       128     3%     34,202     3%       154     4%     22,551     2%       107     3%     29,903     2%       78     2%     21,402     2%       60     2%     3,885     0%       527     14%     111,943     9% |