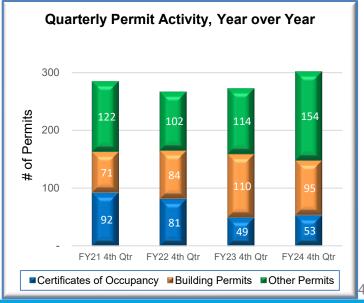

of >5% and more than \$50,000 compared to historical trends

Positive

Warning

Negative

| Key Expenditures     | FY2024<br>Budget | Actual through<br>9/30/24 | % Annual<br>Budget |
|----------------------|------------------|---------------------------|--------------------|
| General Fund         | \$<br>48,817,597 | \$ 47,444,237             | 97.19%             |
| Hotel Fund           | 6,736,061        | 6,714,947                 | 99.69%             |
| Economic Development | 1,602,941        | 1,355,758                 | 84.58%             |
| Airport Operations   | 6,130,403        | 5,526,561                 | 90.15%             |
| Utility Operations   | 16,392,794       | 15,753,512                | 96.10%             |

#### **Economic Indicators**

#### **ADDISON**













#### **Economic Indicators**



#### **Economic Development Incentives:**

| Executed   | Amount Paid | Total Incentives |
|------------|-------------|------------------|
| Agreements | FY24        | Committed        |
| 8          | \$328,090   | \$535,687        |



#### **Sales Tax Collections**





#### **Sales Tax Collections**



#### **TOWN OF ADDISON**

Schedule of Sales Tax Collections

For the quarter ending September 30, 2024

|           |                            | % Change<br>from |                            |
|-----------|----------------------------|------------------|----------------------------|
|           | FY2024                     | Prior Year       | FY2023                     |
|           | <b>Monthly Collections</b> |                  | <b>Monthly Collecti