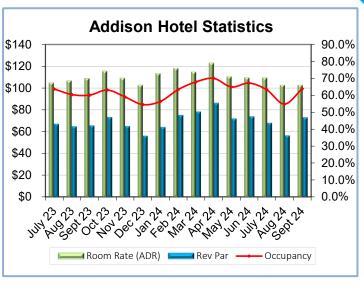

e of >5% and more than \$50,000 compared to historical trends

Positive

Warning

Negative

| Key Expenditures     | FY2024<br>Budget | Actual through<br>9/30/24 | % Annual<br>Budget |
|----------------------|------------------|---------------------------|--------------------|
| General Fund         | \$<br>48,817,597 | \$ 47,444,237             | 97.19%             |
| Hotel Fund           | 6,736,061        | 6,714,947                 | 99.69%             |
| Economic Development | 1,602,941        | 1,355,758                 | 84.58%             |
| Airport Operations   | 6,130,403        | 5,526,561                 | 90.15%             |
| Utility Operations   | 16,392,794       | 15,753,512                | 96.10%             |

#### **Economic Indicators**

#### **ADDISON**













#### **Economic Indicators**



#### **Economic Development Incentives:**

| Executed   | Amount Paid | Total Incentives |
|------------|-------------|------------------|
| Agreements | FY24        | Committed        |
| 8          | \$328,090   | \$535,687        |



#### **Sales Tax Collections**





#### **Sales Tax Collections**



#### **TOWN OF ADDISON**

Schedule of Sales Tax Collections

For the quarter ending September 30, 2024

|           |                            | % Change<br>from |                            |
|-----------|----------------------------|------------------|----------------------------|
|           | FY2024                     | Prior Year       | FY2023                     |
|           | <b>Monthly Collections</b> |                  | <b>Monthly Collec