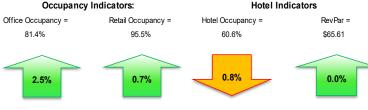

iance of >5% and more than \$50,000 compared to historical trends

Positive

Warning

Negative

| Key Expenditures     | FY2024<br>Budget | Actual through<br>9/30/24 | % Annual<br>Budget |
|----------------------|------------------|---------------------------|--------------------|
| General Fund         | \$<br>48,817,597 | \$ 47,444,237             | 97.19%             |
| Hotel Fund           | 6,736,061        | 6,714,947                 | 99.69%             |
| Economic Development | 1,602,941        | 1,355,758                 | 84.58%             |
| Airport Operations   | 6,130,403        | 5,526,561                 | 90.15%             |
| Utility Operations   | 16,392,794       | 15,753,512                | 96.10%             |

#### **Economic Indicators**

#### **ADDISON**













#### **Economic Indicators**



#### **Economic Development Incentives:**

| Executed   | Amount Paid | Total Incentives |
|------------|-------------|------------------|
| Agreements | FY24        | Committed        |
| 8          | \$328,090   | \$535,687        |



#### **Sales Tax Collections**





#### **Sales Tax Collections**



#### **TOWN OF ADDISON**

Schedule of Sales Tax Collections

For the quarter ending September 30, 2024

|           |                            | % Change<br>from |                            |
|-----------|----------------------------|------------------|----------------------------|
|           | FY2024                     | Prior Year       | FY2023                     |
|           | <b>Monthly Collections</b> |                  | <b>Monthly Co