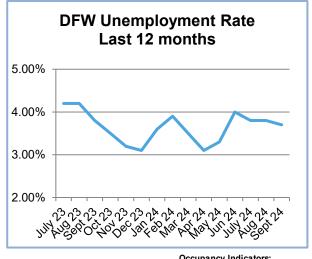

variance of >5% and more than \$50,000 compared to historical trends

Positive

Warning

Negative

| Key Expenditures     | FY2024<br>Budget | Actual through<br>9/30/24 | % Annual<br>Budget |
|----------------------|------------------|---------------------------|--------------------|
| General Fund         | \$<br>48,817,597 | \$ 47,444,237             | 97.19%             |
| Hotel Fund           | 6,736,061        | 6,714,947                 | 99.69%             |
| Economic Development | 1,602,941        | 1,355,758                 | 84.58%             |
| Airport Operations   | 6,130,403        | 5,526,561                 | 90.15%             |
| Utility Operations   | 16,392,794       | 15,753,512                | 96.10%             |

#### **Economic Indicators**

#### **ADDISON**













#### **Economic Indicators**



#### **Economic Development Incentives:**

| Executed   | Amount Paid | Total Incentives |
|------------|-------------|------------------|
| Agreements | FY24        | Committed        |
| 8          | \$328,090   | \$535,687        |



#### **Sales Tax Collections**





#### **Sales Tax Collections**



#### **TOWN OF ADDISON**

Schedule of Sales Tax Collections

For the quarter ending September 30, 2024

|           |                            | % Change<br>from |                            |
|-----------|----------------------------|------------------|----------------------------|
|           | FY2024                     | Prior Year       | FY2023                     |
|           | <b>Monthly Collections</b> |                  | <b>Monthl