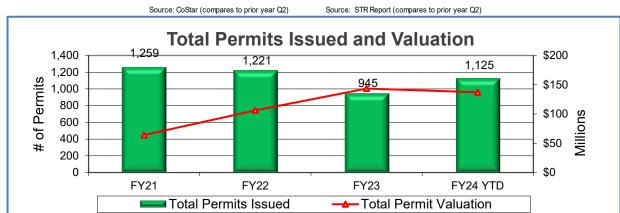

nce of >5% and more than \$50,000 compared to historical trends

Positive

Warning

Negative

| Key Expenditures     | FY2024<br>Budget | Actual through<br>9/30/24 | % Annual<br>Budget |
|----------------------|------------------|---------------------------|--------------------|
| General Fund         | \$<br>48,817,597 | \$ 47,444,237             | 97.19%             |
| Hotel Fund           | 6,736,061        | 6,714,947                 | 99.69%             |
| Economic Development | 1,602,941        | 1,355,758                 | 84.58%             |
| Airport Operations   | 6,130,403        | 5,526,561                 | 90.15%             |
| Utility Operations   | 16,392,794       | 15,753,512                | 96.10%             |

#### **Economic Indicators**

#### **ADDISON**













#### **Economic Indicators**



#### **Economic Development Incentives:**

| Executed   | Amount Paid | Total Incentives |
|------------|-------------|------------------|
| Agreements | FY24        | Committed        |
| 8          | \$328,090   | \$535,687        |



#### **Sales Tax Collections**





#### **Sales Tax Collections**



#### **TOWN OF ADDISON**

Schedule of Sales Tax Collections

For the quarter ending September 30, 2024

|           |                            | % Change<br>from |                            |
|-----------|----------------------------|------------------|----------------------------|
|           | FY2024                     | Prior Year       | FY2023                     |
|           | <b>Monthly Collections</b> |                  | <b>Monthly Coll