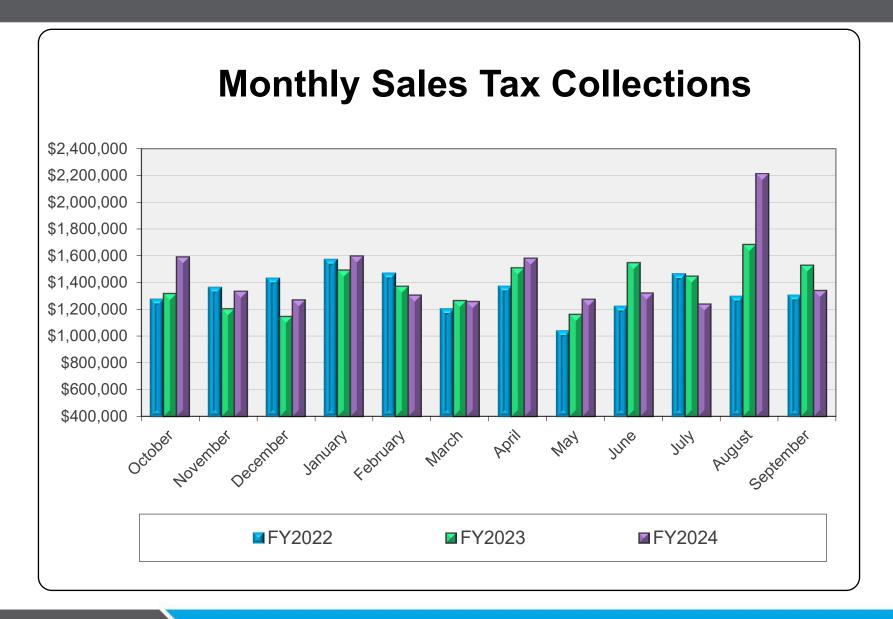

#### **Sales Tax Collections**

#### **TOWN OF ADDISON**

Schedule of Sales Tax Collections

For the quarter ending September 30, 2024

|           |                            | % Change<br>from |                            |
|-----------|----------------------------|------------------|----------------------------|
|           | FY2024                     | Prior Year       | FY2023                     |
|           | <b>Monthly Collections</b> |                  | <b>Monthly Collections</b> |
| October   | \$ 1,588,209               | 20.6%            | \$ 1,316,545               |
| November  | 1,331,900                  | 10.7%            | 1,202,884                  |
| December  | 1,267,187                  | 10.6%            | 1,145,606                  |
| January   | 1,595,294                  | 7.0%             | 1,491,449                  |
| February  | 1,303,812                  | -4.8%            | 1,370,185                  |
| March     | 1,256,245                  | -0.7%            | 1,264,607                  |
| April     | 1,578,604                  | 4.7%             | 1,507,915                  |
| May       | 1,272,712                  | 9.6%             | 1,161,332                  |
| June      | 1,319,487                  | -14.7%           | 1,546,842                  |
| July      | 1,236,618                  | -14.5%           | 1,445,780                  |
| August    | 2,209,805                  | 31.4%            | 1,681,154                  |
| September | 1,338,169                  | -12.4%           | 1,527,569                  |
|           | 17,298,041                 |                  | \$ 16,661,868              |
| Budget:   | 15,774,733                 | 109.7%           | 15,196,417                 |