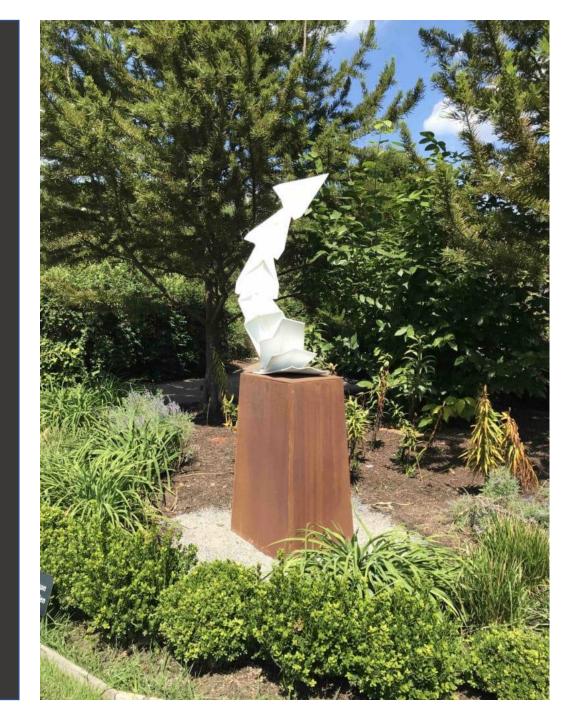

Artist: Kevin Box

Materials: Painted Cast Aluminum on

Weathered Steel Base

Size: 90" x 29" x 30"

Title: Folding Planes - Numbered Edition

Location: Jefferson Aero Public Access

Artist: Kevin Box

Materials: Painted Cast Aluminum on

Weathered Steel Base

Size: 90" x 29" x 30"

Title: Folding Planes – Numbered Edition

Location: Jefferson Aero Public Access

Easement

Airport Parkway

Proposed sculpture location is within an easement located in a public access easement within the Jefferson Aero Development.