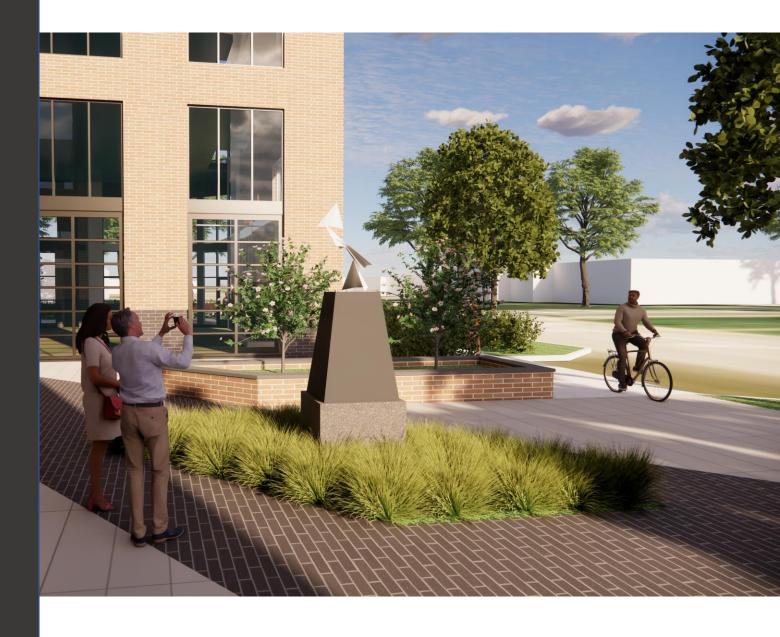

Title: Folding Planes – Numbered Edition

Location: Jefferson Aero Public Access

Artist: Kevin Box

Materials: Painted Cast Aluminum on

Weathered Steel Base

Size: 90" x 29" x 30"

Title: Folding Planes – Numbered Edition

Location: Jefferson Aero Public Access