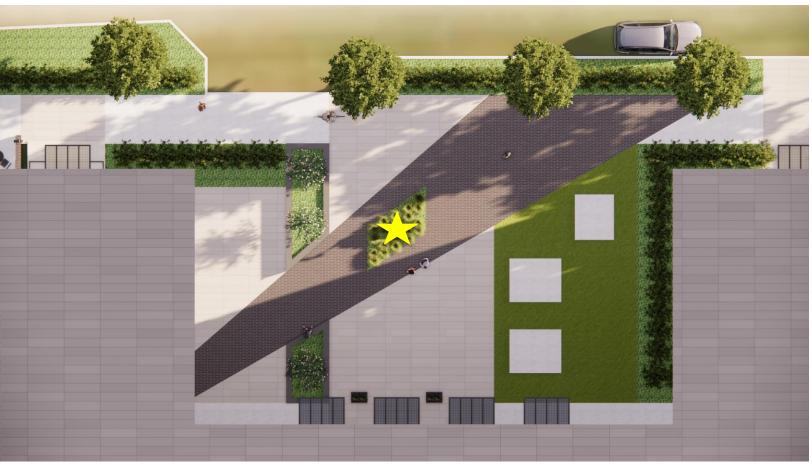

Weathered Steel Base

Size: 90" x 29" x 30"

Title: Folding Planes – Numbered Edition

Location: Jefferson Aero Public Access

Easement

Airport Parkway

Proposed sculpture location is within an easement located in a public access easement within the Jefferson Aero Development.