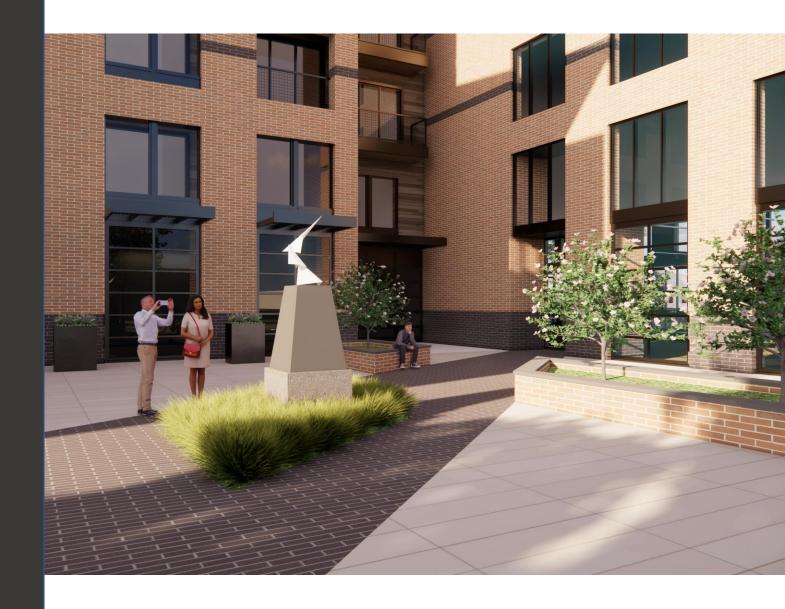

Artist: Kevin Box

Materials: Painted Cast Aluminum on

Weathered Steel Base

Size: 90" x 29" x 30"

Title: Folding Planes - Numbered Edition

Location: Jefferson Aero Public Access

Artist: Kevin Box

Materials: Painted Cast Aluminum on

Weathered Steel Base

Size: 90" x 29" x 30"

Title: Folding Planes – Numbered Edition

Location: Jefferson Aero Public Access

Easement

Airport Parkway

Proposed sculpture location is within an easement located in a public access easement within the Jefferson Aero Development.