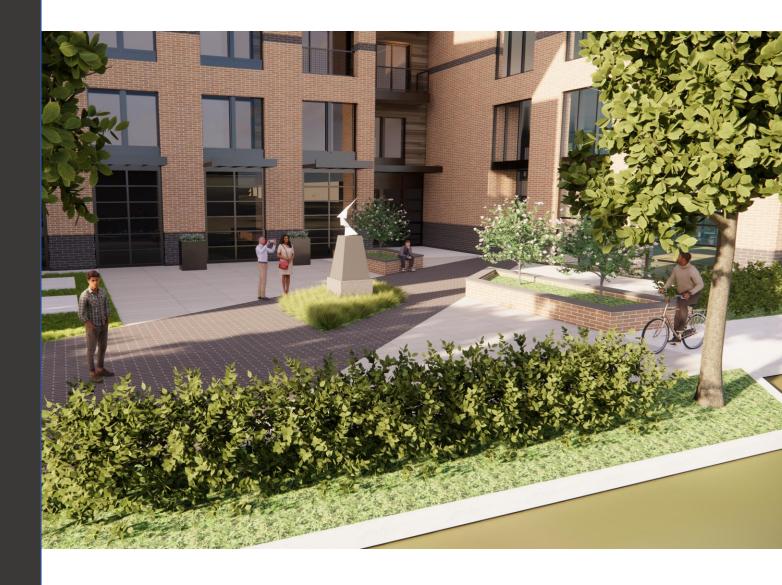

Artist: Kevin Box

Materials: Painted Cast Aluminum on

Weathered Steel Base

Size: 90" x 29" x 30"

Title: Folding Planes – Numbered Edition

Location: Jefferson Aero Public Access

Artist: Kevin Box

Materials: Painted Cast Aluminum on

Weathered Steel Base

Size: 90" x 29" x 30"

Title: Folding Planes – Numbered Edition

Location: Jefferson Aero Public Access

Artist: Kevin Box

Materials: Painted Cast Aluminum on

Weathered Steel Base

Size: 90" x 29" x 30"