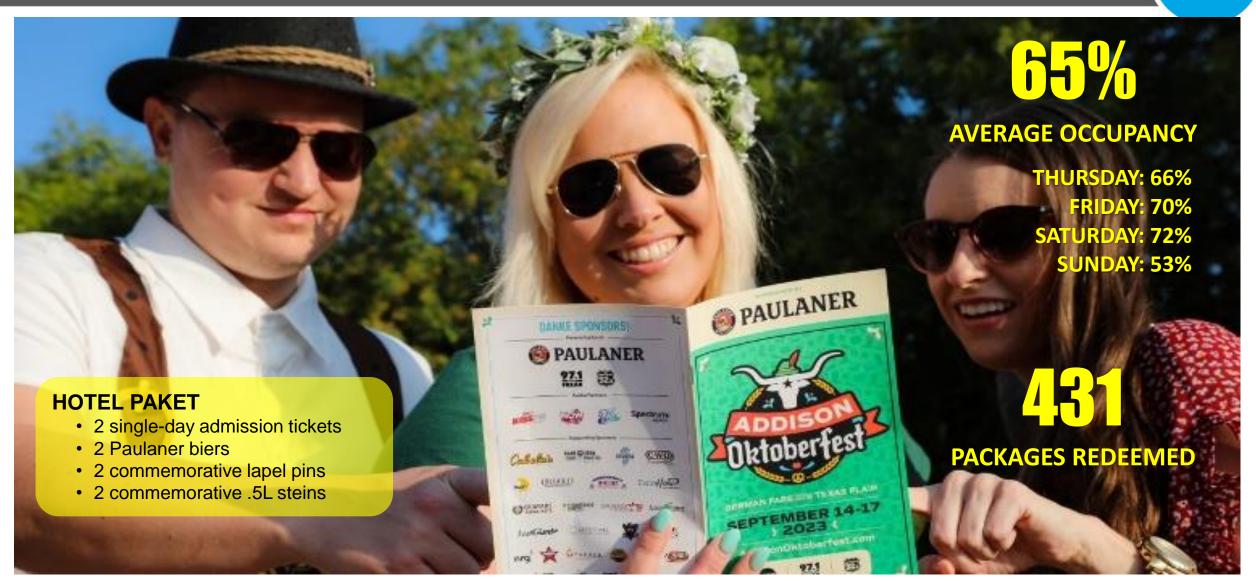

Addison Oktoberfest Update December 12, 2023



### WHAT WAS NEUE





## **ATTENDANCE**





## PARTYHALLE DECK TABLES





### **DAS GAMES**





## **HOTEL PAKETS**





# **MARKETING**



| 30%<br>INCREASE YOY –