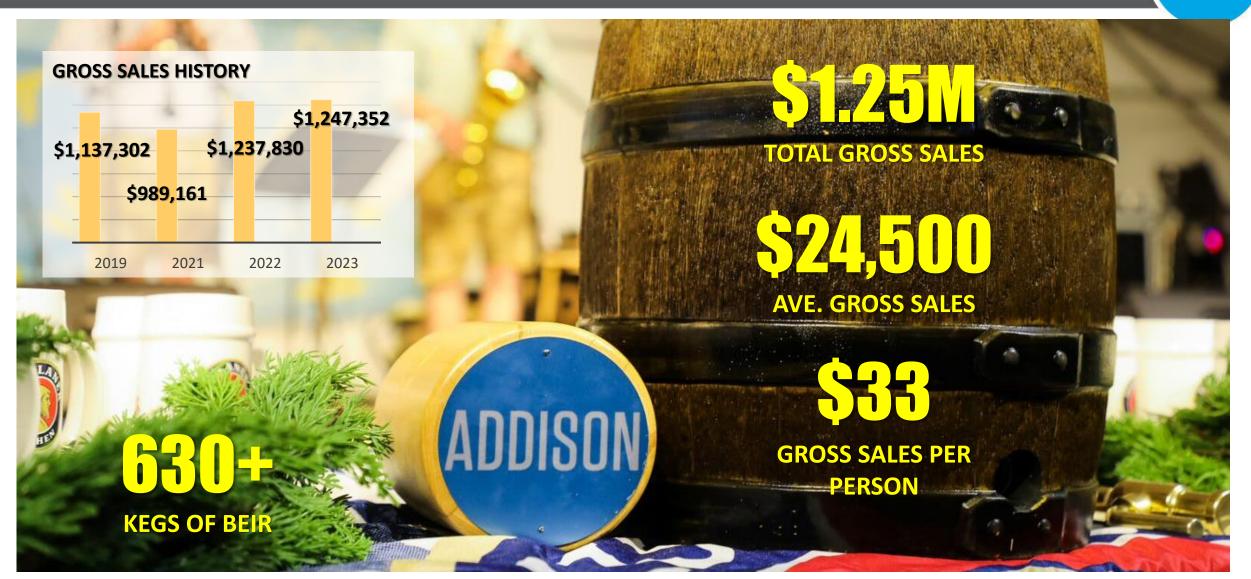

| 10,820,000            |  |  |



## FOOD + BIER





# REVENUE/EXPENDITURES



# \$635,888

**TOTAL REVENUE** 

\$274,501

**ON-LINE & ON-SITE PURCHASES** 

\$221,908

**CASH ONLY -IN-KIND TOTAL:** \$261,763

\$110,800

\$20.050

**MARKETPLACE VENDOR FEES** 

**VENDOR FEES** 

**MERCH SALES** ATM & MISC. ● **REVENUE** 

FENCING, GOLF CARTS, RENTALS **GAMES, EQUIPMENT,** 

**S160.131**•

\$309,955

**STAFF COMPENSATION** 

**ENTERTAINMENT** 

\$57.388

**\$39,334**-

SIGNAGE

**\$28.774** 

\$13,915

REDEMPTION

INSURANCE

**SECURITY, OUTSIDE PD** 

**\$947.040** 

**TOTAL EXPENDITURES** 



### **4-YEAR COMPARISON**





### **ECONOMIC IMPACT**



| Number of Tickets Sold: |   | 18300 |
|-------------------------|---|-------|
| Price per Ticket:       | Ś | 15.00 |

Direct Ticket Spending: \$ 274,500.00

Number of Attendees: 38000
Percent