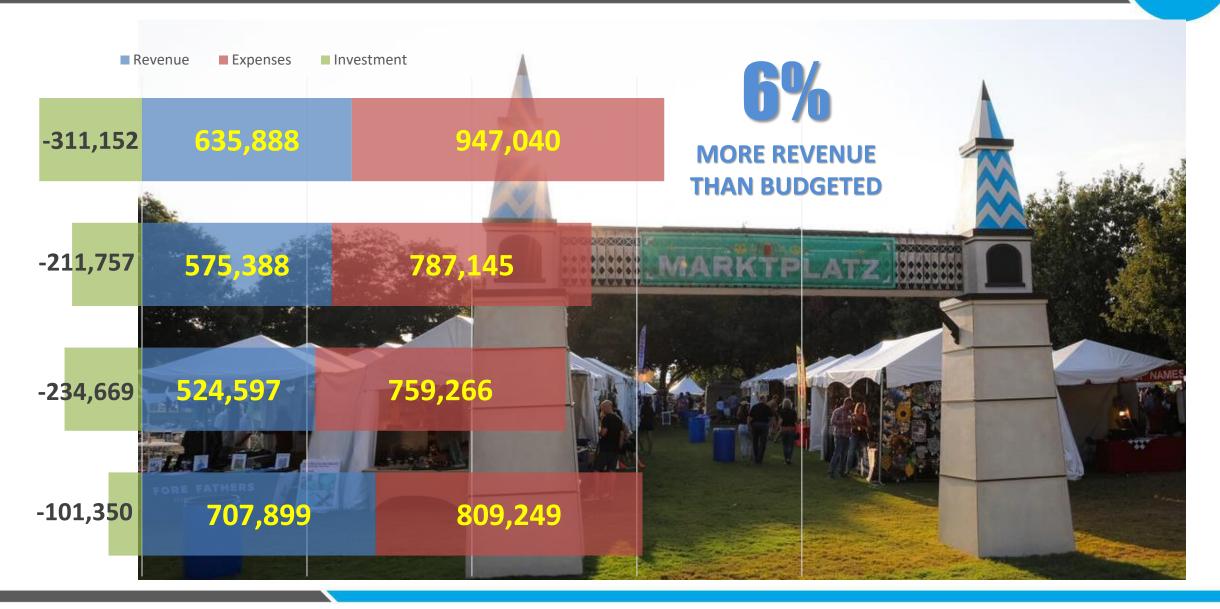

# REVENUE/EXPENDITURES

# \$635,888

**TOTAL REVENUE** 

\$274,501

**ON-LINE & ON-SITE PURCHASES** 

\$221,908

**CASH ONLY -IN-KIND TOTAL:** \$261,763

\$110,800

\$20.050

**\$947.040** 

**TOTAL EXPENDITURES** 

### **4-YEAR COMPARISON**