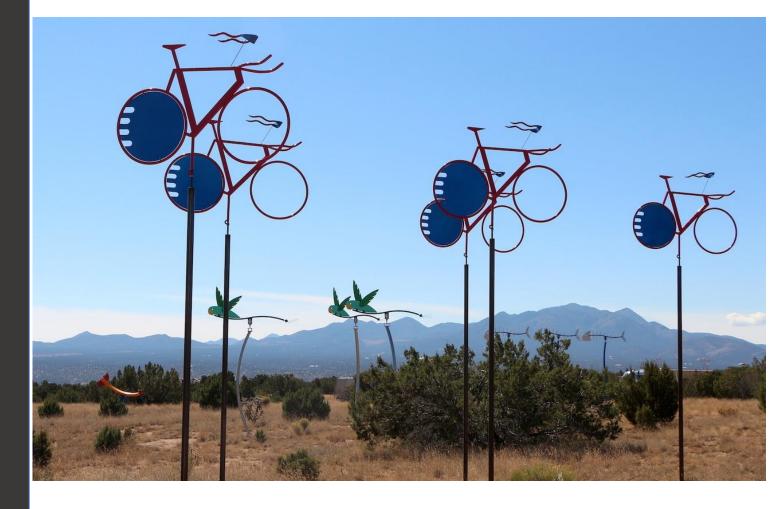

## Public Art Location Request

Artist: David B. Hickman

Materials: Painted Steel

Size: Height 12-14', Width 4-6'

Title: Team Illusion

Location: Along the Cotton Belt Trail Corridor

Color: TBD