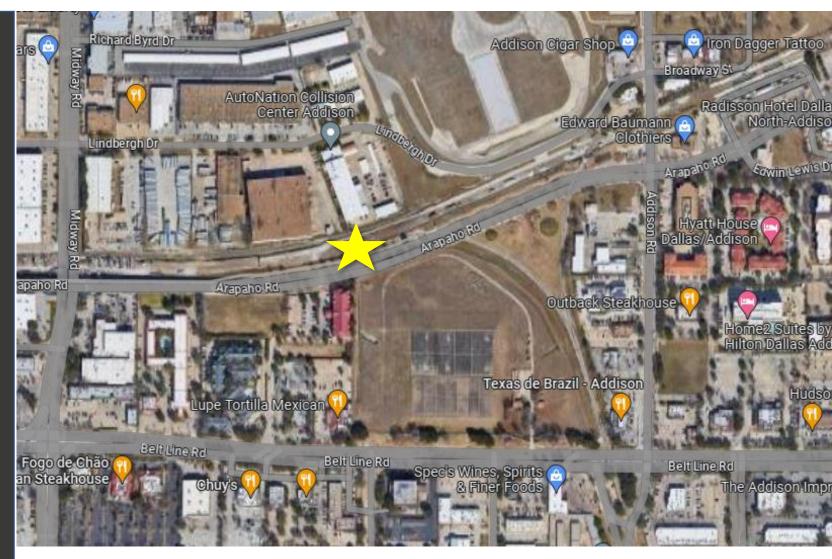

## Public Art Location Request

Artist: David B. Hickman

Materials: Painted Steel

Size: Height 12-14', Width 4-6'

Title: Team Illusion

Location: Along the Cotton Belt Trail Corridor

\* The intent is to locate the sculpture within the Cotton Belt Trail Corridor within Addison. The noted location is provided for discussion purposes but may be adjusted with the development of the Cotton Belt Amenities Plans.

Color: TBD