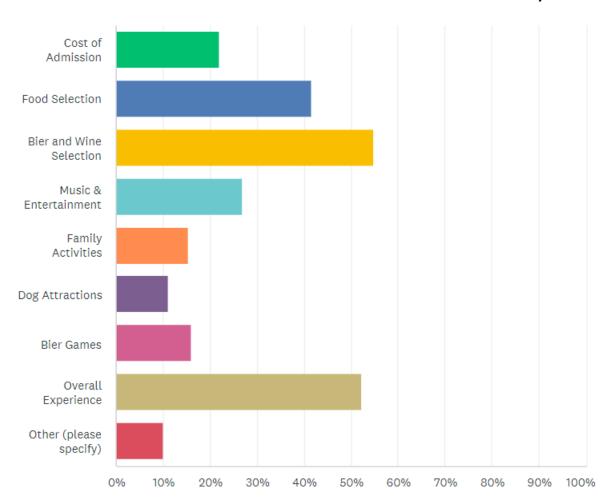

#### What attracted you to this festival?

| Answer Choices        | Respondents |
|-----------------------|-------------|
| Bier & Wine Selection | 54.78%      |
| Overall Experience    | 52.33%      |
| Food Selection        | 41.54%      |
| Music & Entertainment | 26.96%      |
| Cost of Admission     | 21.94%      |
| Bier Games            | 15.93%      |
| Family Activities     | 15.32%      |
| Dog Attractions       | 11.03%      |
| Other                 | 9.93%       |