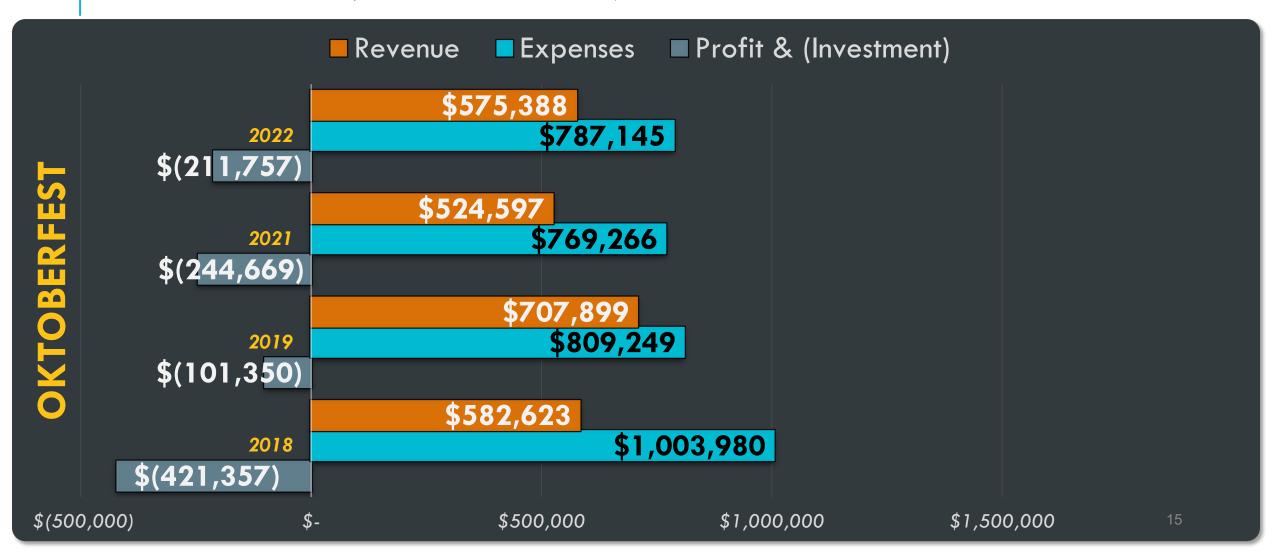

# Total Revenue \$575,388

# Total Expenses \$787,145

Net Investment \$(211,757)

# PROFIT OR (INVESTMENT): 4-YEAR COMPARISON