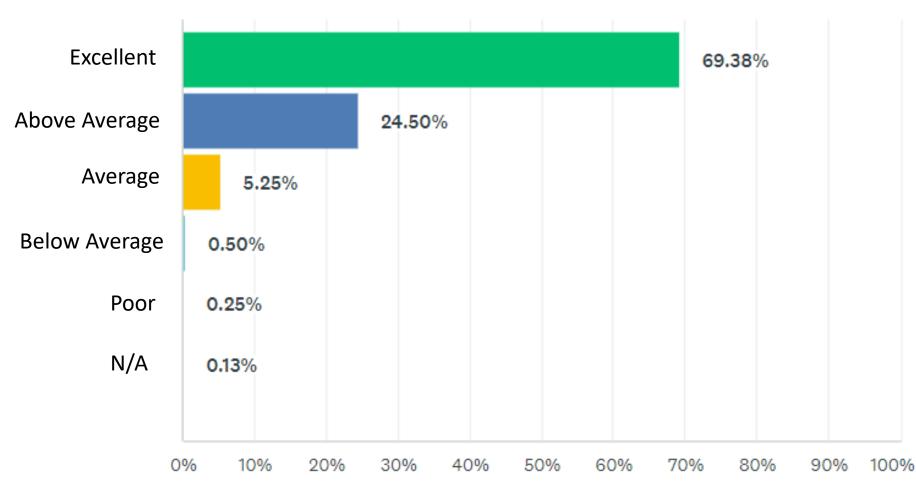

,835

**Entertainment** 

\$52,574

**Outside Security** 

\$40,395

Misc.-(supplies, etc.)

\$13,475

Weather Insurance



# Total Revenue \$575,388

# Total Expenses \$787,145

Net Investment \$(211,757)



# PROFIT OR (INVESTMENT): 4-YEAR COMPARISON



#### Attendee Feedback



#### What attracted you to this festival?



| Answer Choices        | Respondents |
|-----------------------|-------------|
| Bier & Wine Selection | 54.78%      |
| Overall Experience    | 52.33%      |
| Food Selection        | 41.54%      |
| Music & Entertainment | 26.96%      |
| Cost of Admission     | 21.94%      |
| Bier Games            | 15.93%      |
| Family Activities     | 15.32%      |
| Dog Attractions       | 11.03%      |
| Other                 | 9.93%       |

#### **Attendee Feedback**









# Questions / Comments