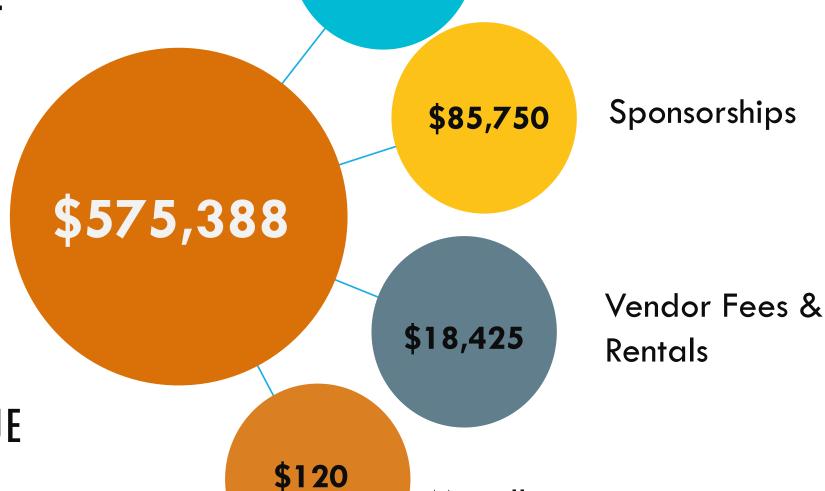

#### ADDITIONAL REVENUE

Sponsorships \$85,750

Vendor Fees & Rentals \$18,425

Miscellaneous \$120

# Total Revenue \$575,388