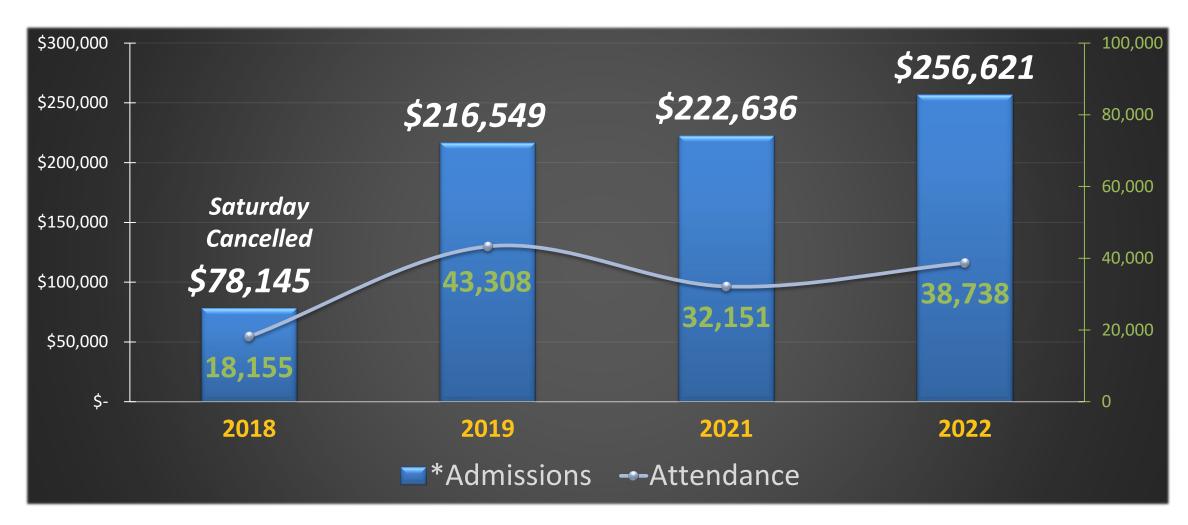

#### Admissions & Attendance: 4-Year Comparison

<sup>\*</sup>Free Admission Thursday & Sunday