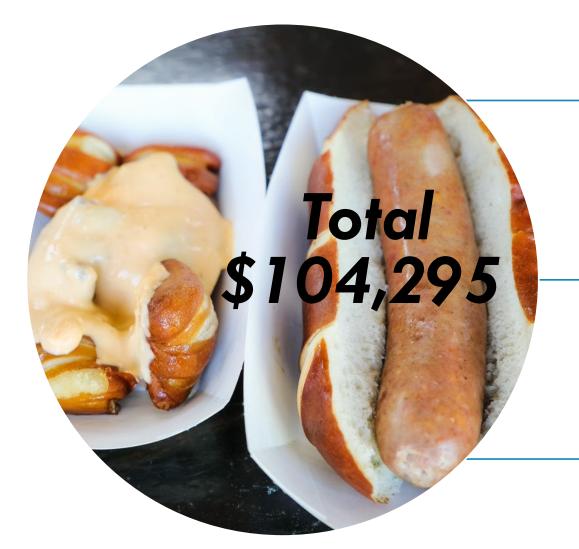

77         |
| PR – Online (490 outlets)    | \$4,103,157 | 9,939,755         |
| IN-KIND TOTAL                | \$9,518,389 | 59,236,170        |

#### Admissions & Attendance: 4-Year Comparison





<sup>\*</sup>Free Admission Thursday & Sunday

#### **Hotel Room Nights**



- Following success of previous events, all Addison hotels were listed on the event website.
- Visitors could book any Addison hotel regardless of whether a special rate was offered. Hotel packages included:
  - 2 single day admission tickets
  - 2 commemorative steins with beer tokens
  - 2 souvenir lapel pins
- Total Packages Redeemed: 653 (47% increase over 2021)





## SALES & COMMISSION REVENUE



Admissions

\$256,621



Bier Games

\$1,848

Total \$471,093



Commission

\$212,624



#### ADDITIONAL REVENUE





Sponsorships \$85,750



Vendor Fees & Rentals \$18,425



Miscellaneous \$120



### TOTAL REVENUE



Miscellaneous



FY22 BUDGETED REVENUE \$610,500

10

#### Food & Beverage Sales: 4-Year Comparison









# TOTAL EXPENSES \$787,145



FY22 BUDGETED EXPENSES \$798,426

**\$261,469**Rentals

**\$203,631**Contractual Services

**\$160,766**Payroll

\$54,835

**Entertainment** 

\$52,574

**Outside Security** 

\$40,395

Misc.-(supplies, etc.)

\$13,475

Weather Insurance



# Total Revenue \$575,388

# Total Expenses \$787,145

Net Investment \$(211,757)



# PROFIT OR (INVESTMENT): 4-YEAR COMPARISON



#### Attendee Feedback



#### What attracted you to this festival?



| Answer Choices        | Respondents |
|-----------------------|-------------|
| Bier & Wine Selection | 54.7