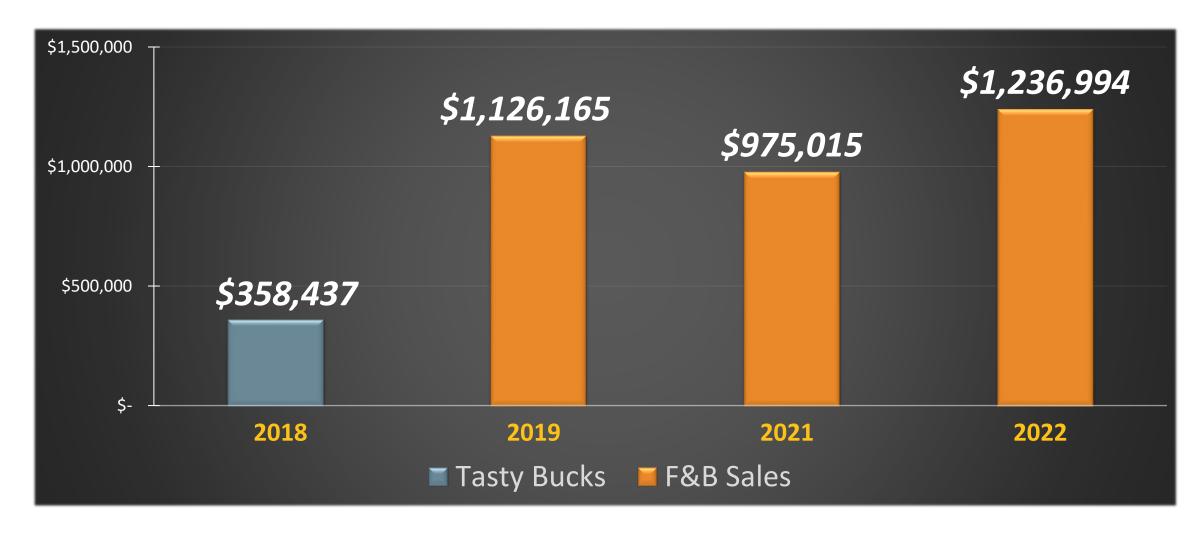

sup>Free Admission Thursday & Sunday

#### **Hotel Room Nights**



- Following success of previous events, all Addison hotels were listed on the event website.
- Visitors could book any Addison hotel regardless of whether a special rate was offered. Hotel packages included:
  - 2 single day admission tickets
  - 2 commemorative steins with beer tokens
  - 2 souvenir lapel pins
- Total Packages Redeemed: 653 (47% increase over 2021)





## SALES & COMMISSION REVENUE



Admissions

\$256,621



Bier Games

\$1,848

Total \$471,093



Commission

\$212,624



#### ADDITIONAL REVENUE





Sponsorships \$85,750



Vendor Fees & Rentals \$18,425



Miscellaneous \$120



### TOTAL REVENUE



Miscellaneous



FY22 BUDGETED REVENUE \$610,500

10

#### Food & Beverage Sales: 4-Year Comparison









# TOTAL EXPENSES \$787,145



FY22 BUDGETED EXPENSES \$798,426

**\$261,469**Rentals

**\$203,631**Contractual Services

**\$160,766**Payroll

\$54,835

**Entertainment** 

\$52,574

**Outside Security** 

\$40,395

Misc.-(supplies, etc.)

\$13,475

Weather Insurance



# Total Revenue \$575,388

# Total Expenses \$787,145

Net Investment \$(211,757)



# PROFIT OR (INVESTMENT): 4-YEAR COMPARISON



#### Attendee Feedback



#### What attracted you to this festival?



| Answer Choices        | Respondents |
|-----------------------|-------------|
| Bier & Wine Selection | 54.78%      |
| Overall Experience    | 52.33%      |
| Food Selection        | 41.54%      |
| Music & Entertainment | 26.96%      |
| Cost of Admission     | 21.94%      |
| Bier Games            | 15.93%      |