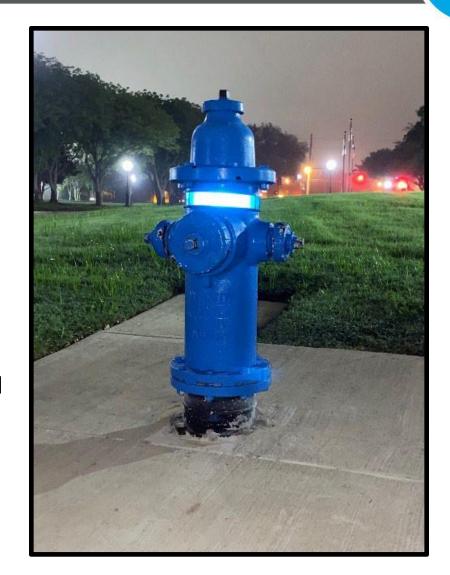

### **Fire Hydrant Inspections**

- Flow testing, hydrant flushing, and making any necessary repairs
- Completed 1,100 fire hydrant inspections in FY22
- Next round of inspections will begin in the spring of 2023

### Fire Hydrant Painting

- Painting fire hydrants "Addison Blue" and adding reflective collars for better visibility at night
- Painted one-third of the Town's fire hydrants in FY22 and will do another third in FY23