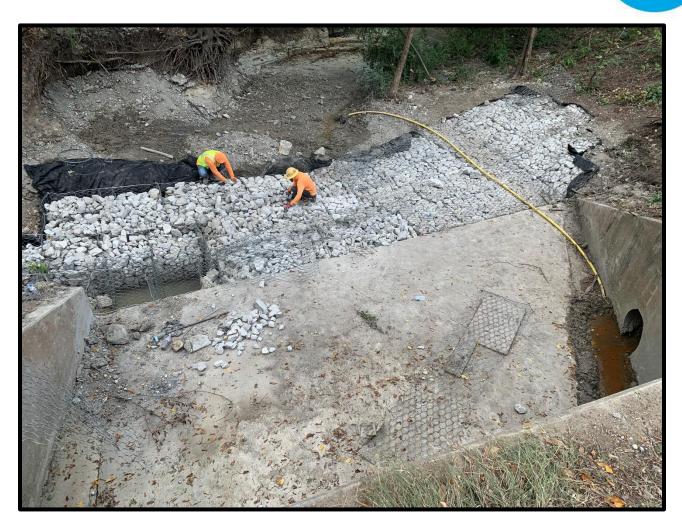

### Rawhide Creek ADA and Drainage Improvements

- Began Construction in Mid-November anticipate completion in Fall 2023
- Currently excavating detention facility adjacent to Marsh Lane
- Project Budget \$3.3M