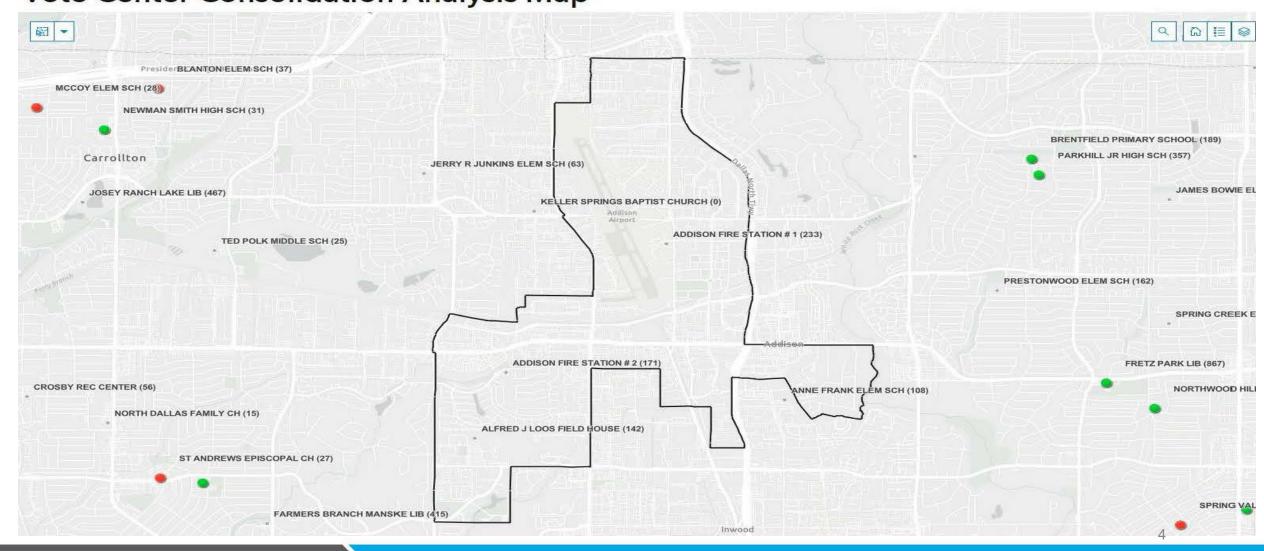

### **Vote Center Consolidation Analysis Map**

### Addison Voters – May 2022 Election

| Vote Center                          | City           | EV  | ED  |
|--------------------------------------|----------------|-----|-----|
| Addison Fire Station 1               | Addison        | 318 |     |
| Addison Fire Station 2               | Addison        |     | 277 |
| Loos Field House                     | Addison        |     | 86  |
| Josey Ranch Lake Library             | Carrollton     | 15  |     |
| Keller Springs Baptist Church        | Carrollton     |     | 2   |
| Anne Frank Elementary School         | Dallas         |     | 4   |
| Audelia Road Branch Library          | Dallas         |     | 1   |
| Bachman Recreation Center            | Dallas         |     | 1   |
| Chapel Hill Preparatory School       | Dallas         |     | 1   |
| Fretz Park Library                   | Dallas         | 71  | 11  |
| Grauwyler Park Recreation Center     | Dallas         | 1   |     |
| Marsh Lane Baptist Church            | Dallas         | 6   | 2   |
| Our Redeemer Lutheran Church         | Dallas         | 2   | 1   |
| Park Forest Branch Library           | Dallas         |     | 1   |
| Pleaseant Grove Ctr - Dallas College | Dallas         | 1   |     |
| Prestonwood Elementary School        | Dallas         |     | 1   |
| George L. Allen Sr. Courts Building  | Dallas         | 2   |     |
| Brookhaven Campus-Dallas College     | Farmers Branch | 21  |     |
| Dallas College-Brookhaven Campus     | Farmers Branch |     | 3   |
| Farmers Branch Manske Library        | Farmers Branch |     | 4   |
| El Centro Campus-Callas College      | Mesquite       | 1   |     |
| Richardson Civic Center              | Richardson     | 1   | 1   |
| Other                                |                | 10  |     |
|                                      |                | 449 | 396 |