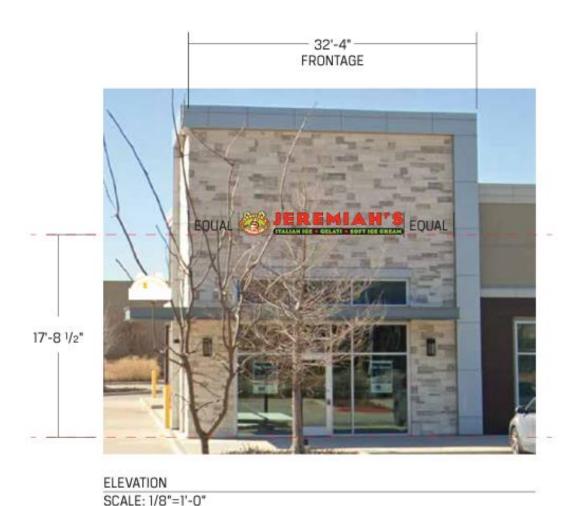

#### **EXTERIOR APPEARANCE:**

- The existing façade complies with the PD.
- No exterior façade improvements are proposed. A sign will be added to the primary façade, fronting Spring Valley Road, and at the drive-thru.