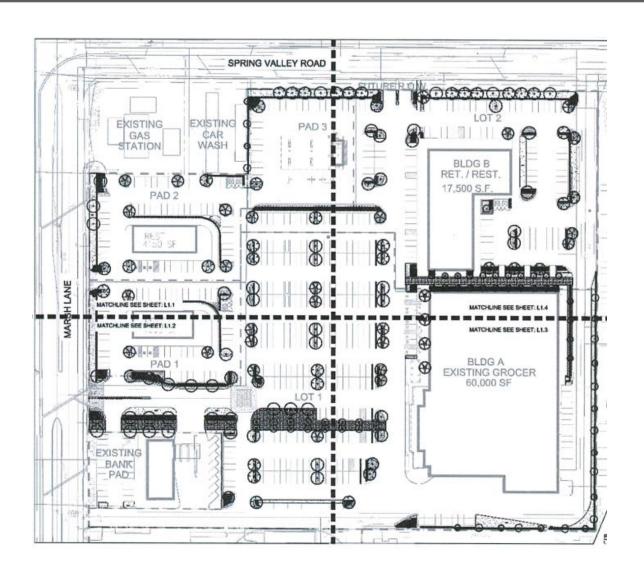

#### **PARKING:**

The site complies with the parking requirements of the PD. The existing parking accounts for 50% of Building B to be used as retail (1/250) and 50% restaurant (1/100). The existing and proposed uses account for 58% office/retail, 30% restaurant, and 12% is currently vacant.

#### **OPEN SPACE AND LANDSCAPE:**

The site complies with the open space and landscape requirements of the PD.