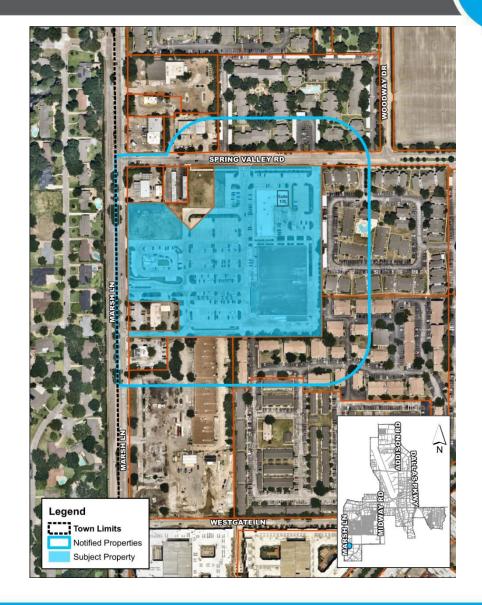

#### **PUBLIC NOTICE:**

Notice of public hearing was provided to property owners within 200 feet of the subject property in accordance with Town and State law.

**NOTICE RECIPIENTS: 12** 

FOR: None.

**AGAINST:** None.