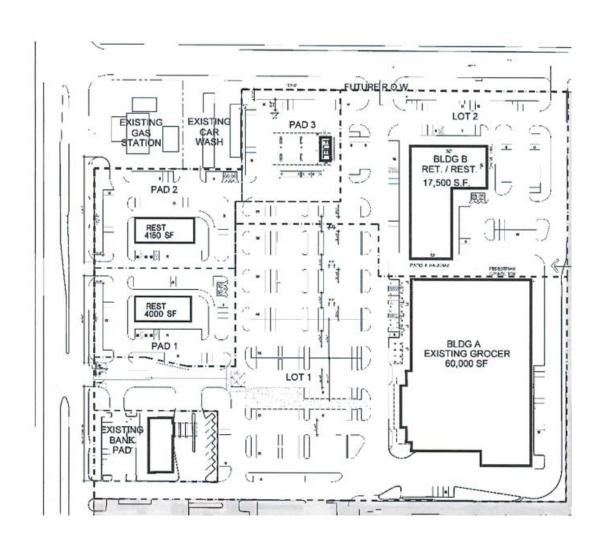

#### **PROJECT HISTORY:**

1970's – developed as a multi-tenant retail structure, that was later redeveloped in late 1990's.

2007 – PD, Ord. No. 007-034, approved for Vitruvian Park.

2013 – PD Amendment, Ord. No. 013-026, to modify permitted uses & legal description.

2016 – PD Amendments, Ord. Nos. O16-017 & O16-018, to modify permitted uses, development standards, and development plans.

2019 – PD Amendment, Ord. No. O19-06, to modify permitted uses.

#### **PARKING:**

The site complies with the parking requirements of the PD. The existing parking accounts for 50% of Building B to be used as retail (1/250) and 50% restaurant (1/100). The existing and proposed uses account for 58% office/retail, 30% restaurant, and 12% is currently vacant.