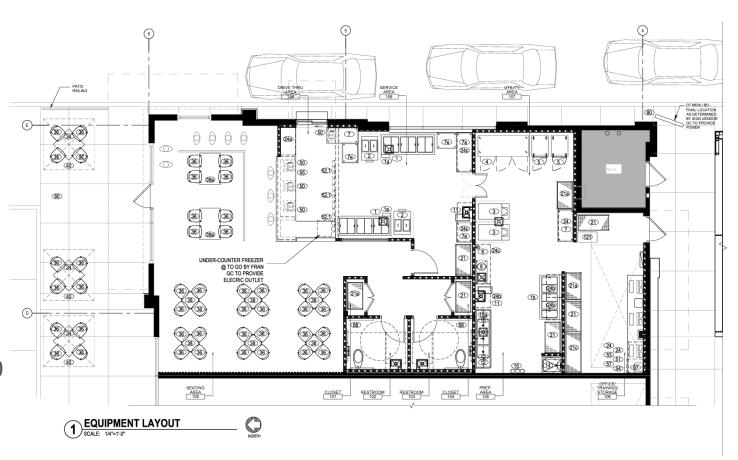

#### **FLOOR PLAN:**

- 1,852 SF of interior floor area
- 480 SF of patio space
- Seating for 32 indoors & 12 on the patio
- Drive-thru facilities (orders made at service window, no speakers)
- Hours of operation: 12:00 pm 10:00 pm, seven days a week