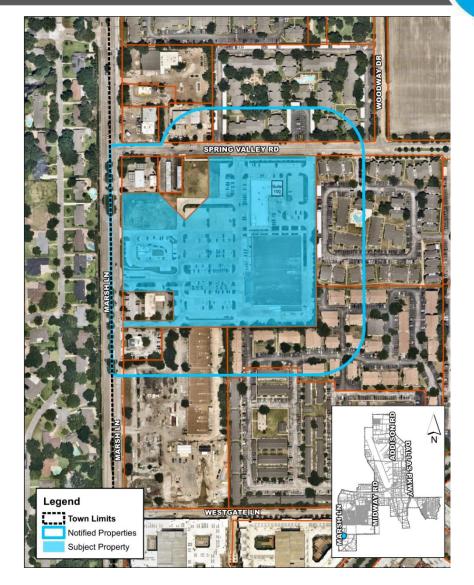

#### **LOCATION:**

14380 Marsh Lane, Suite 100

#### **PUBLIC NOTICE:**

Notice of public hearing was provided to property owners within 200 feet of the subject property in accordance with Town and State law.

**NOTICE RECIPIENTS: 12** 

FOR: None.

**AGAINST:** None.