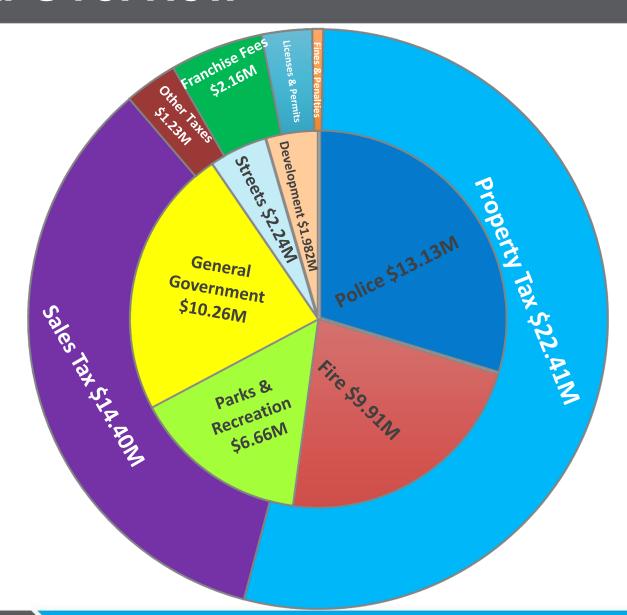

#### **General Fund Overview**

Ad valorem taxes = \$22.41M Increase of \$2.37M

Sales tax = \$14.40M Increase of \$0.70M