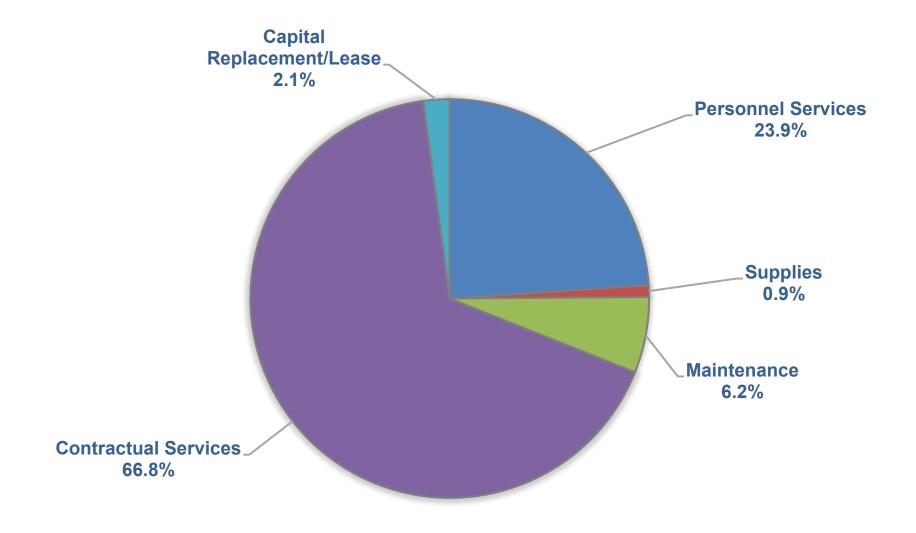

NDED SPECIAL PROJEC | -                                   | \$2,235,656 | -         |      |

#### **Hotel Fund Overview (excluding transfers)**



|                          | FY2022<br>Budget | FY2023<br>Prop. | Difference |
|--------------------------|------------------|-----------------|------------|
| Total<br>Revenue         | \$7.42M          | \$5.98M         | \$(1.44M)  |
|                          |                  |                 |            |
| Total<br>Expense         | \$5.56M          | \$6.11M         | \$0.55M    |
|                          |                  |                 |            |
| Revenue<br>to<br>Expense | \$1.86M          | \$(0.13M)       | \$(1.99M)  |

Hotel Taxes = \$4.8M Special Events Revenues = \$1.1M

## Hotel Fund Proposed Expenses \$6.11M





#### **Economic Development Fund (Excluding Transfers)**



|                       | FY2022<br>Budget | FY2023<br>Prop. | Difference |
|-----------------------|------------------|-----------------|------------|
| Total<br>Revenue      | \$1.22M          | \$1.36M         | \$0.14M    |
|                       |                  |                 |            |
| Total<br>Expense      | \$2.01M          | \$2.18M         | \$0.17M    |
|                       |                  |                 |            |
| Revenue<br>to Expense | \$(0.79M)        | \$(0.82M)       | \$(0.03M)  |

**Funding Sources** 

Ad Valorem = \$1.28M

Hotel Fund Transfer = \$0.77M

**Expenses** 

Incentives = \$0.16M

Operations = \$1.17M

Tourism = \$0.85M

#### **Utility Operating Fund**



|