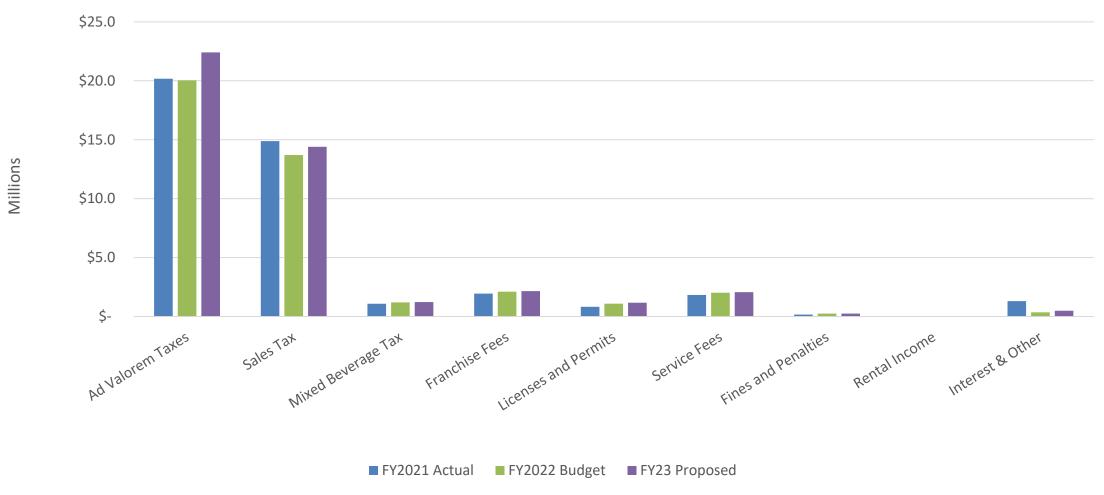

Ad valorem taxes = \$22.41M Increase of \$2.37M

Sales tax = \$14.40M Increase of \$0.70M

#### General Fund Revenues \$44.17M