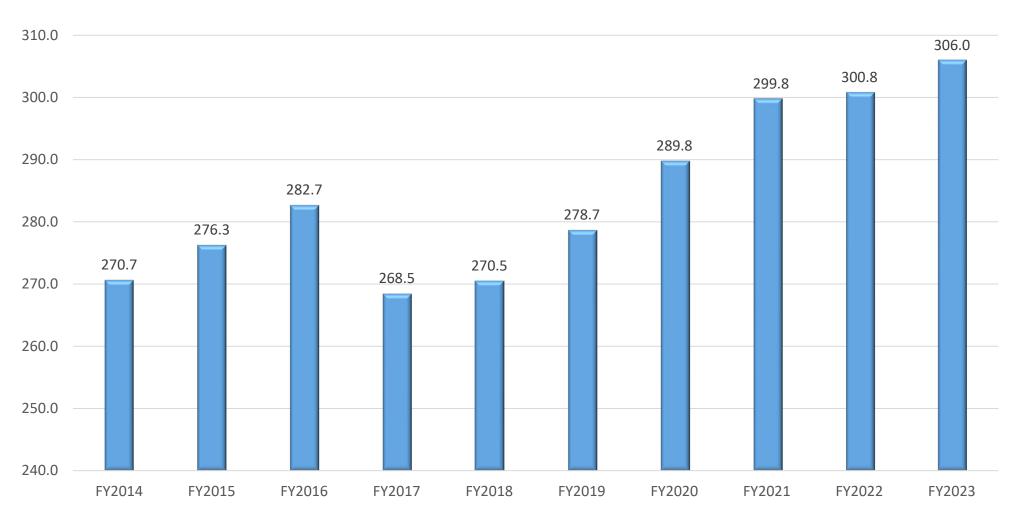

## Staffing Summary

|                 | 2019  | 2020  | 2021  | 2022  | 2023  |
|-----------------|-------|-------|-------|-------|-------|
| General Fund    | 227.1 | 235.2 | 232.8 | 231.2 | 233.7 |
| Hotel Fund      | 17.0  | 17.0  | 9.0   | 9.0   | 10.5  |
| Eco. Devo. Fund | 4.0   | 4.0   | 4.0   | 4.0   | 4.0   |
| Airport Fund    | 4.4   | 4.4   | 19.6  | 20.4  | 21.6  |
| Utility Fund    | 22.2  | 22.2  | 27.4  | 28.2  | 28.2  |
| Stormwater Fund | 4.0   | 4.0   | 4.0   | 5.0   | 5.0   |
| Cap. Proj. Fund | -     | -     | 3.0   | 3.0   | 3.0   |
| TOTAL           | 278.7 | 289.8 | 299.8 | 300.8 | 306.0 |

## All Funds Staffing History

## **Departmental Staffing Summary**

|                          |       |       | EDCONN | EL CUMM         | IA DV |       |       |       |       |       |
|--------------------------|-------|-------|--------|-----------------|-------|-------|-------|-------|-------|-------|
|                          | 2014  | 2015  | 2016   | EL SUMN<br>2017 | 2018  | 2019  | 2020  | 2021  | 2022  | 2023  |
| GENERAL FUND             | 2014  | 2013  | 2010   | 2017            | 2010  | 2013  | 2020  | 2021  | 2022  | 2023  |
| City Secretary           | 0.0   | 0.0   | 0.0    | 1.0             | 1.0   | 1.0   | 1.0   | 1.0   | 1.0   | 1.0   |
| City Manager             | 7.0   | 8.0   | 7.5    | 5.5             | 5.5   | 6.5   | 6.5   | 5.9   | 5.5   | 5.5   |
| Finance                  | 7.5   | 9.7   | 13.0   | 13.0            | 13.0  | 13.0  | 13.0  | 11.8  | 11.0  | 11.0  |
| General Services         | 5.0   | 5.0   | 5.0    | 4.8             | 5.5   | 5.5   | 5.5   | 5.5   | 5.5   | 6.0   |
| Municipal Court          | 5.7   | 5.7   | 5.8    | 5.8             | 5.8   | 5.0   | 5.0   | 5.0   | 5.0   | 5.0   |
| Human Resources          | 4.2   | 3.5   | 4.0    | 4.0             | 4.0   | 4.0   | 4.0   | 3.4   | 3.0   | 3.0   |
| Information Technology   | 7.0   | 7.0   | 7.0    | 7.0             | 7.0   | 7.0   | 7.0   | 7.0   | 7.0   | 7.0   |
| Police                   | 75.3  | 79.8  | 79.8   | 71.0            | 71.0  | 72.0  | 74.0  | 74.0  | 74.0  | 75.0  |
| Emergency Communications | 13.5  | 13.5  | 14.5   | 0.0             | 0.0   | 0.0   | 0.0   | 0.0   | 0.0   | 0.0   |
| Fire                     | 55.3  | 55.3  | 55.3   | 56.0            | 57.0  | 57.0  | 58.0  | 58.0  | 58.0  | 58.0  |
| Development Services     | 7.2   | 7.2   | 7.2    | 11.0            | 11.0  | 12.0  | 13.1  | 13.1  | 14.1  | 15.1  |
| Streets                  | 5.0   | 5.4   | 5.4    | 6.4             | 6.4   | 7.4   | 7.4   | 7.4   | 7.4   | 7.4   |
| Parks                    | 21.0  | 21.0  | 22.0   | 22.0            | 22.0  | 21.0  | 25.0  | 25.0  | 25.0  | 25.0  |
| Recreation               | 14.6  | 15.1  | 15.1   | 15.7            | 15.7  | 15.7  | 15.7  | 15.7  | 15.7  | 15.7  |
| GENERAL FUND TOTAL       | 228.3 | 236.2 | 241.6  | 223.2           | 224.9 | 227.1 | 235.2 | 232.8 | 231.2 | 233.7 |
|                          |       |       |        |                 |       |       |       |       |       |       |
| HOTEL FUND               | 16.7  | 14.8  | 14.8   | 16.7            | 17.0  | 17.0  | 17.0  | 9.0   | 9.0   | 10.5  |
| ECONOMIC DEVELOPMENT     | 0.0   | 4.0   | 4.0    | 4.0             | 4.0   | 4.0   | 4.0   |       | 4.0   | 4.0   |
| FUND                     | 3.0   | 4.0   | 4.0    | 4.0             | 4.0   | 4.0   | 4.0   | 4.0   | 4.0   | 4.0   |
| AIRPORT FUND             | 3.0   | 3.0   | 3.0    | 3.4             | 3.4   | 4.4   | 4.4   | 19.6  | 20.4  | 21.6  |
| UTILITY FUND             | 18.3  | 16.6  | 17.6   | 19.2            | 19.2  | 22.2  | 25.2  | 27.4  | 28.2  | 28.2  |
| STORMWATER FUND          | 1.4   | 1.7   | 1.7    | 2.0             | 2.0   | 4.0   | 4.0   | 4.0   | 5.0   | 5.0   |
|                          | 0.0   | 0.0   | 0.0    | 0.0             | 0.0   | 0.0   | 0.0   | 0.0   | 0.0   | 0.0   |
| CAPITAL PROJECTS FUND    | 0.0   | 0.0   | 0.0    | 0.0             | 0.0   | 0.0   | 0.0   | 3.0   | 3.0   | 3.0   |
|                          | 270.7 | 276.3 | 282.7  | 268.5           | 270.5 | 278.7 | 289.8 | 299.8 | 300.8 | 306.0 |
| TOTAL ALL FUNDS          | 210.1 | 210.3 | 202.1  | 200.5           | 210.3 | 210.1 | 209.0 | 299.0 | 300.0 | 300.0 |
|                          |       |       |        |                 |       |       |       |       |       |       |
| CHANGE                   | 10.5  | 5.6   | 6.4    | (14.2)          | 2.0   | 8.2   | 11.1  | 10.0  | 1.0   | 5.2   |
|                          |       |       |        |                 |       |       |       |       |       |       |