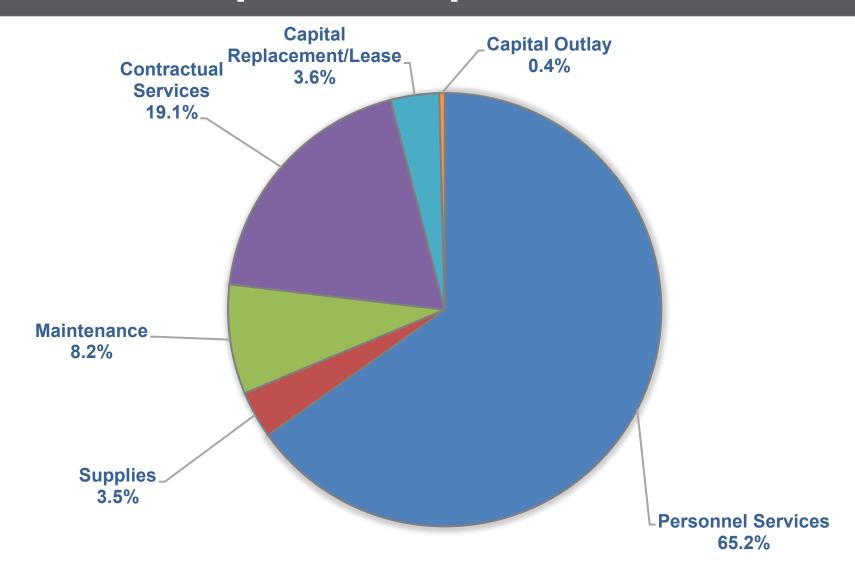

l Fund Overview**





#### General Fund Overview (excluding transfers)



|                         | FY2022<br>Budget | FY2023<br>Prop. | Difference |
|-------------------------|------------------|-----------------|------------|
| Total<br>Revenue        | \$40.76M         | \$44.17M        | \$3.41M    |
|                         |                  |                 |            |
| Total Operating Expense | 40.73M           | 44.17M          | \$3.44M    |
|                         |                  |                 |            |
| Revenue<br>to Expense   | \$0.03M          | -               | \$(0.03M)  |

Ad valorem taxes = \$22.41M Increase of \$2.37M

Sales tax = \$14.40M Increase of \$0.70M

#### General Fund Revenues \$44.17M





## General Fund Proposed Expenses \$44.17M





## Self-Funded Project Fund Overview



|                        | FY2021<br>Actual | FY2022<br>Budget | FY2022<br>Estimated | FY2023<br>Proposed |
|------------------------|------------------|------------------|---------------------|--------------------|
| Beginning Fund Balance | \$2.00M          | \$3.01M          | \$4.81M             | \$4.82M            |
|                        |                  |                  |                     |                    |
| Total Revenue          | 3.93M            | -                | 1.40M               | 0.02M              |
|                        |                  |                  |                     |                    |
| Total Expense          | 1.12M            | 0.71M            | 1.39M               | 2.24M              |
|