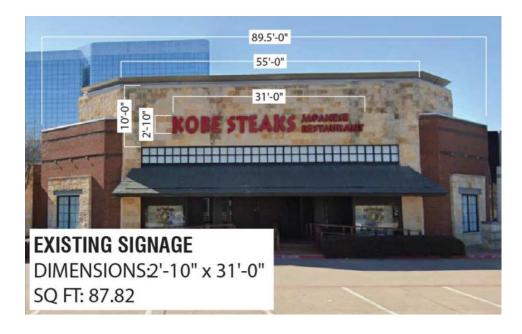

# SIGN CODE COMPLIANCE ISSUES – ADDISON WALK SPECIAL SIGN DISTRICT

- Maximum letter height for attached premise signs on "A" facades
  - Permitted = 3 feet
  - Proposed = 4 feet
- Applicant Justification:
  - Lettering appears too small for the Benihana brand and proposed sign accommodates less sign area than previous tenant signage (Kobe Steaks)