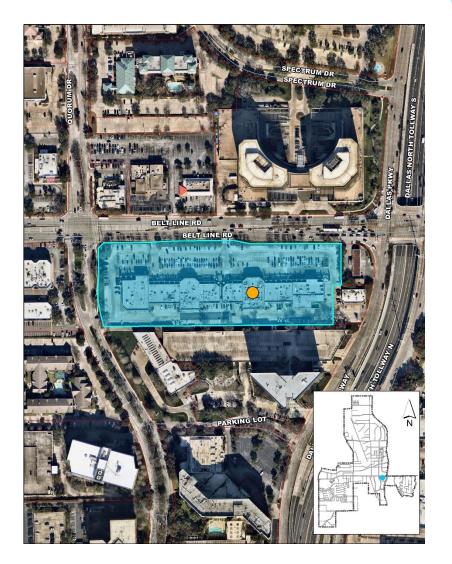

#### **LOCATION:**

5000 Belt Line Road, Suite 600

### **Attached Premise Sign Location**

**Setback 147' from Belt Line Road** 