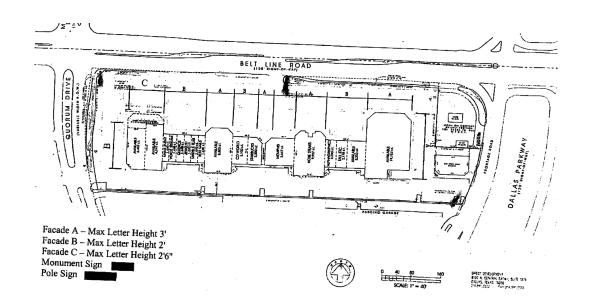

# SIGN CODE COMPLIANCE ISSUES – ADDISON WALK SPECIAL SIGN DISTRICT

- Maximum letter height for attached premise signs on "A" facades
  - Permitted = 3 feet
  - Proposed = 4 feet
- Applicant Justification:
  - Lettering appears too small for the Benihana brand and proposed sign accommodates less sign area than previous tenant signage (Kobe Steaks)

#### Proposal does <u>not</u> meet hardship criteria

- Letter size would be inconsistent with all other signage throughout the Addison Walk retail center
- 3 foot maximum letter height permitted by the Addison Walk Special Sign District is already 6 – 12 inches taller than the maximum letter height permitted by the base sign code at this location