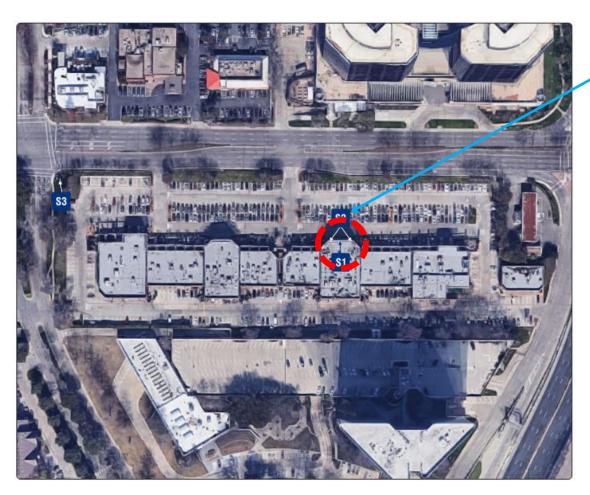

#### **LOCATION:**

5000 Belt Line Road, Suite 600

### **Attached Premise Sign Location**

**Setback 147' from Belt Line Road** 