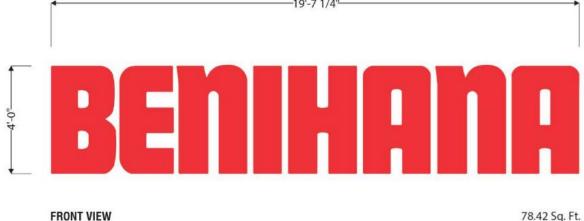

# SIGN CODE COMPLIANCE ISSUES – ADDISON WALK SPECIAL SIGN DISTRICT

- Maximum letter height for attached premise signs on "A" facades
  - Permitted = 3 feet
  - Proposed = 4 feet
- Applicant Justification:
  - Lettering appears too small for the Benihana brand and proposed sign accommodates less sign area than previous tenant signage (Kobe Steaks)