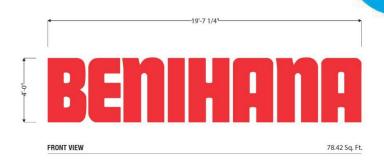

# SIGN CODE COMPLIANCE ISSUES – ADDISON WALK SPECIAL SIGN DISTRICT

- Maximum letter height for attached premise signs on "A" facades
  - Permitted = 3 feet
  - Proposed = 4 feet
- Applicant Justification:
  - Lettering appears too small for the Benihana brand and proposed sign accommodates less sign area than previous tenant signage (Kobe Steaks)