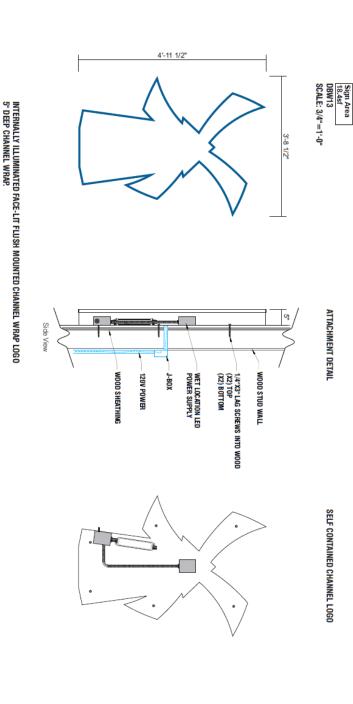

SCOPE OF WORK: MANUFACTURE & INSTALL (3) SETS OF ILLUMINATED CHANNEL LETTERS WITH REMOTE RACEWAYS

MASTIC TAR TAPE BEHIND UPPER RACEWAY TAB

DUROLAST CAULK Along top of Raceway

UL LABEL MOUNTED TO EXTERIOR OF RACEWAY

REMOVABLE DOOR

120V POWER ALUMINUM RACEWAY J-BOX SWITCH MOUNTED TO EXTERIOR OF RACEWAY WET LOCATION LED POWER SUPPLY

CORRUGATED SIDING #14X3" WOOD SCREW 3-4 PER LETTER PL YWOOD SHEATHING

RETURNS & TRIM CAP PAINTED TO MATCH PANTONE 7691 C "INTENSE BLUE".
WHITE ACRYLIC FACE.
230-127 INTENSE BLUE PSV OUTLINE.
LED ILLUMINATION.
FLUSH MOUNTED SELF CONTAINED INSTALLATION.