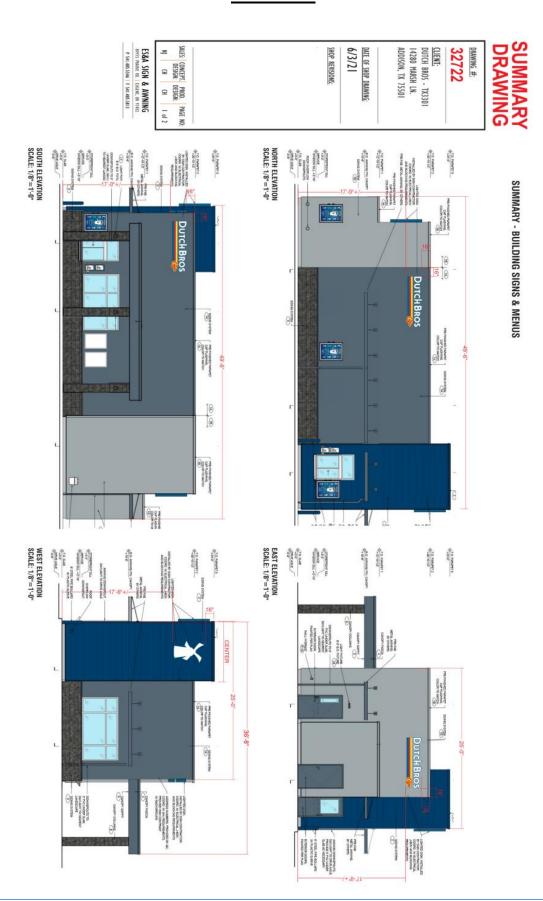

**SECTION 2.** A meritorious exception to Chapter 62 of the Code of Ordinances is hereby granted for Dutch Bros Coffee, a drive-thru restaurant located at 14280 Marsh Lane, to allow the following conditions, as depicted in **Exhibit A**:

- A. Installation of nine additional attached commercial tenant identification signs with spacing permitted to be less than 25 feet between adjacent signs;
- B. Cumulative sign area to exceed the permitted maximum cumulative sign area by 102.1 square feet; and
- C. Allowance for one attached commercial tenant identification sign to exceed the maximum logo height by 33.5 inches.

Except as permitted herein, all other signage on the Property shall comply with Chapter 62 of the Code of Ordinances.

**SECTION 3.** Any person, firm, corporation, or other business entity violating any of the provisions or terms of this Ordinance shall, in accordance with Section 62-35 of the Town of