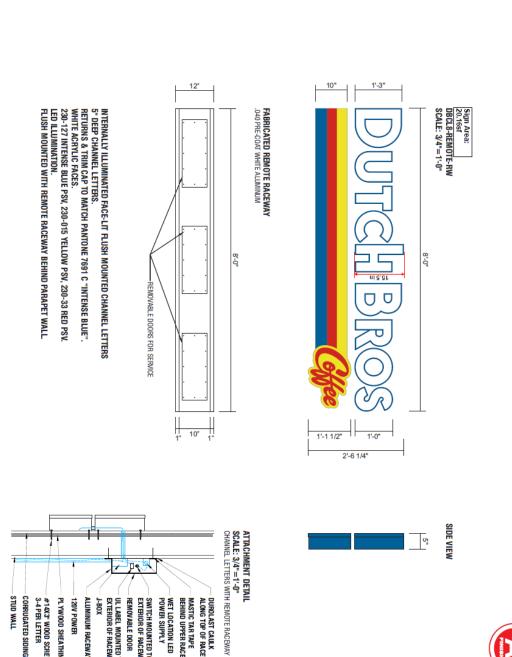

SCOPE OF WORK: MANUFACTURE & INSTALL (3) SETS OF ILLUMINATED CHANNEL LETTERS WITH REMOTE RACEWAYS

MASTIC TAR TAPE BEHIND UPPER RACEWAY TAB

DUROLAST CAULK Along top of Raceway

UL LABEL MOUNTED TO EXTERIOR OF RACEWAY

REMOVABLE DOOR

120V POWER ALUMINUM RACEWAY J-BOX SWITCH MOUNTED TO EXTERIOR OF RACEWAY WET LOCATION LED POWER SUPPLY

CORRUGATED SIDING #14X3" WOOD SCREW 3-4 PER LETTER PL YWOOD SHEATHING

RETURNS & TRIM CAP PAINTED TO MATCH PANTONE 7691 C "INTENSE BLUE".
WHITE ACRYLIC FACE.
230-127 INTENSE BLUE PSV OUTLINE.
LED ILLUMINATION.
FLUSH MOUNTED SELF CONTAINED INSTALLATION.