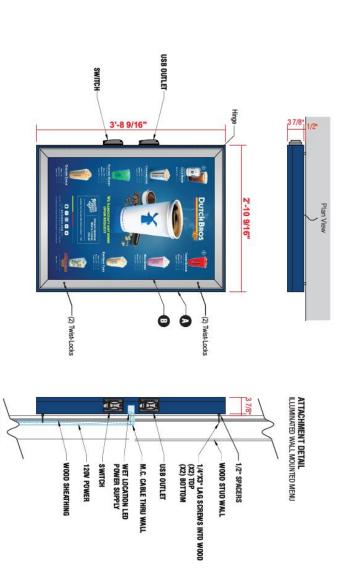

They are non-illuminated and intended for customers who are already in the drive-thru.

SCALE: 1"=1'-0"

SCALE: 1"=1'-0"

FACTORY

SCOPE OF WORK: PROVIDE (4) ILLUMINATED MENU SIGNS V5 - WALL-MOUNTED

POWDER COATED DB CUSTOM DARK BLUE DIGITAL PRINT COLOR CODE

0

• AS SEPARATE ORDER

0

WALL-MOUNTED, BACKLIT MENU SIGN
PRINTED MENU PANEL NOT INCLUDED
LED OUTDOOR LIGHT BOX
LOCKABLE HINGED DOOR
ALUMINUM CONSTRUCTION

One will be used for monthly drink promotions. One will be used for monthly campaigns for charitable organizations.

Two will be used for standard menu items next to the service windows.

These are illuminated and intended for customers who are already in the drive-thru.

Side View

POWDER COATED SILVER