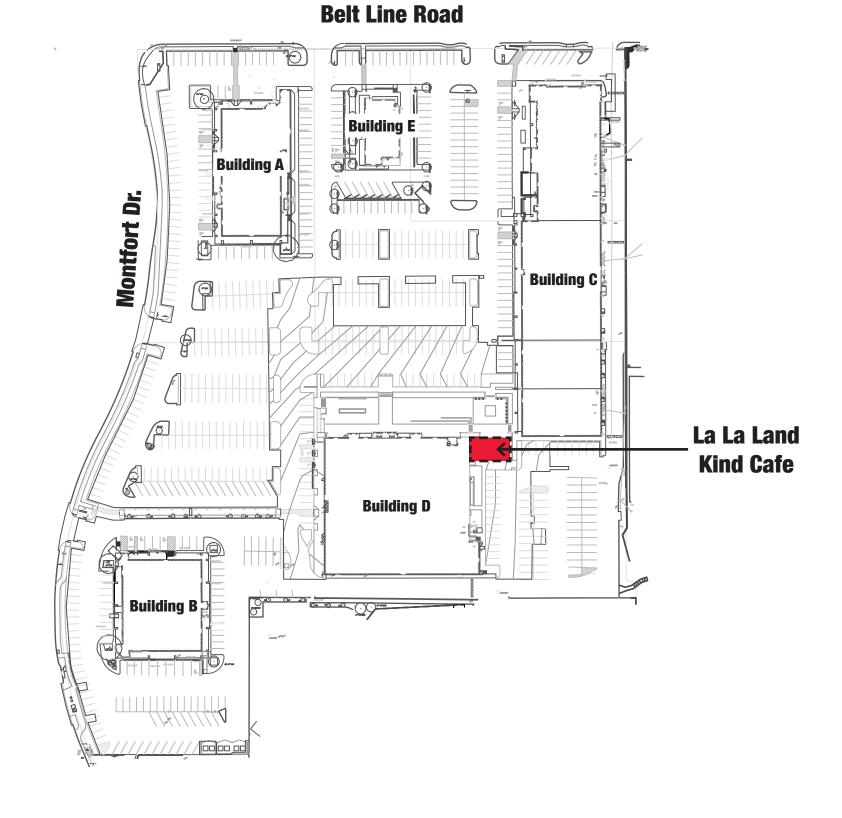

**Site Area** 

**Vicinity Map (NTS)** 

### **Site Data**

**Lot Area -** 75,571 SF (10.88 AC)

**Existing Zoning -** Planned Development (PD) District 019-22

**Total Building Area** - 135,000 SF **Parking Ratio** - 1 space / 200 SF

**Required Parking -** 675

**Provided Parking** - 768



### **Property Owner**

Northwood Retail, LLC 8080 Park Lane, Suite 600 Dallas, TX 75231 469.828.3313 Ryan Muscott

### **Applicant**

La La Land Kind Cafe 10505 Shady Trail Dallas, TX 75220 972.741.0868 Dario Ferdows

#### **Compiled By**

ZMOWERY Architecture 550 Reserve Street, Suite 190 Southlake, TX 76092 817.223.2804 Zac Mowery

#### **Legal Description & Address**

Prestonwood Place Lots A,B,C,&,D, BLOCK 2, 5294 Belt Line Road Suite 110

# **Town Project Number** 1845-SUP

**SUP SITE PLAN** 





Northwood Retail, LLC 8080 Park Lane, Suite 600 Dallas, TX 75231 469.828.3313 Ryan Muscott

La La Land Kind Cafe 10505 Shady Trail Dallas, TX 75220 972.741.0868 Dario Ferdows

**ZMOWERY Architecture** 550 Reserve Street, Suite 190 Southlake, TX 76092 817.223.2804 Zac Mowery

Prestonwood P