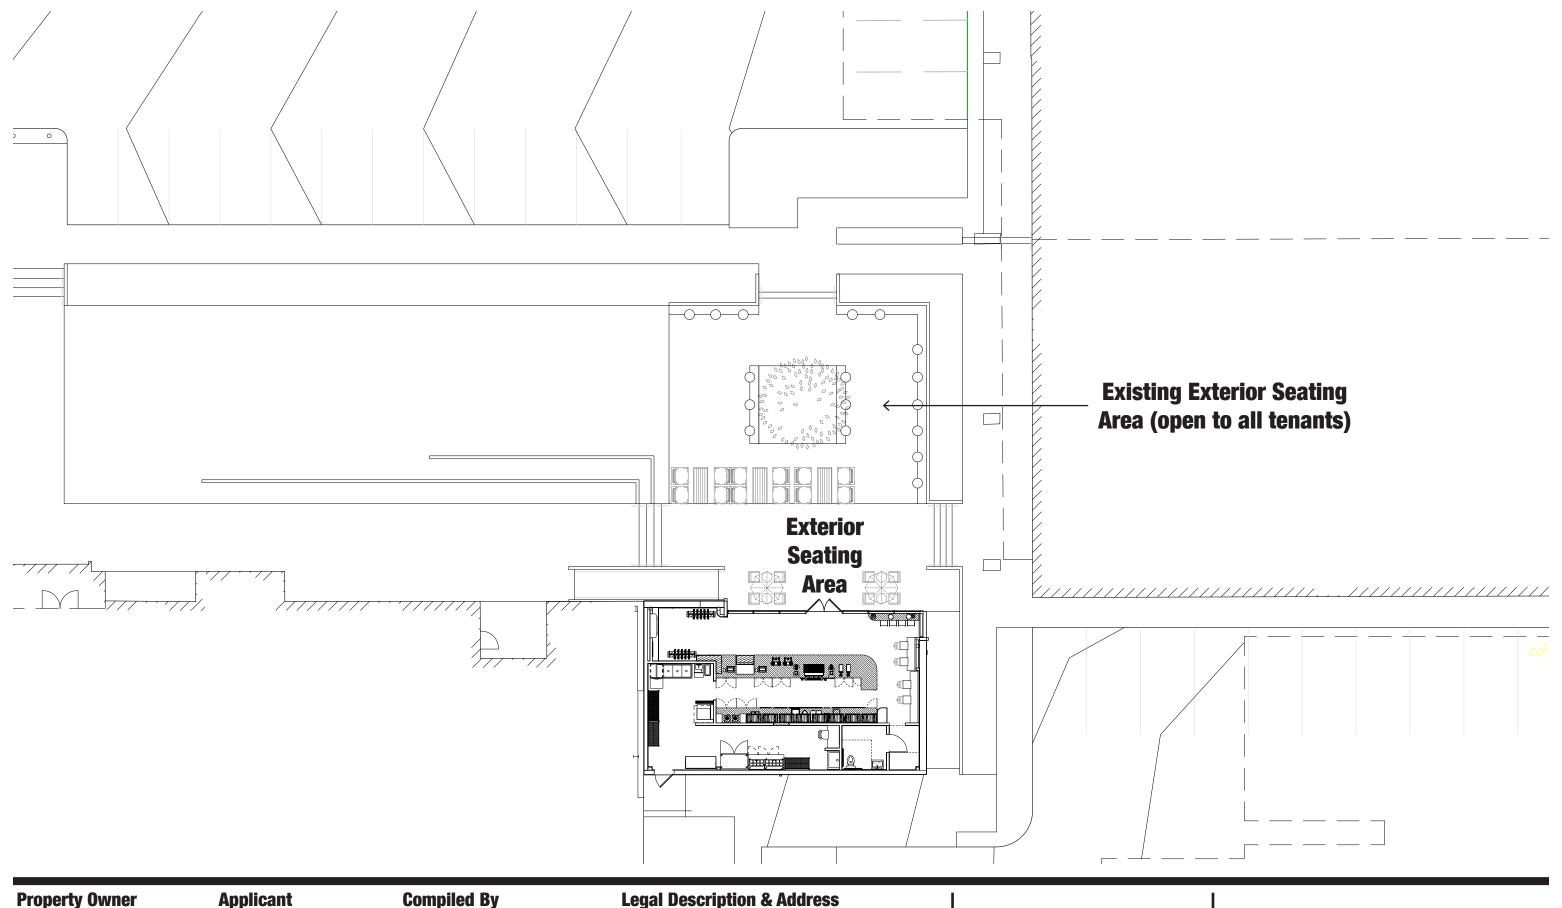

*Site Area** 

**Vicinity Map (NTS)** 

### **Site Data**

**Lot Area -** 75,571 SF (10.88 AC)

**Existing Zoning -** Planned Development (PD) District 019-22

**Total Building Area** - 135,000 SF **Parking Ratio** - 1 space / 200 SF

**Required Parking -** 675

**Provided Parking** - 768



### **Property Owner**

Northwood Retail, LLC 8080 Park Lane, Suite 600 Dallas, TX 75231 469.828.3313 Ryan Muscott

### **Applicant**

La La Land Kind Cafe 10505 Shady Trail Dallas, TX 75220 972.741.0868 Dario Ferdows

#### **Compiled By**

ZMOWERY Architecture 550 Reserve Street, Suite 190 Southlake, TX 76092 817.223.2804 Zac Mowery

#### **Legal Description & Address**

Prestonwood Place Lots A,B,C,&,D, BLOCK 2, 5294 Belt Line Road Suite 110

# **Town Project Number** 1845-SUP

**SUP SITE PLAN** 





Northwood Retail, LLC 8080 Park Lane, Suite 600 Dallas, TX 75231 469.828.3313 Ryan Muscott

La La Land Kind Cafe 10505 Shady Trail Dallas, TX 75220 972.741.0868 Dario Ferdows

**ZMOWERY Architecture** 550 Reserve Street, Suite 190 Southlake, TX 76092 817.223.2804 Zac Mowery

Prestonwood Place Lots A,B,C,&,D, BLOCK 2, 5294 Belt Line Road Suite 110

## **Town Project Number**

1845-SUP

## **SUP ENLARGED SITE PLAN**







#### **Property Owner**

Northwood Retail, LLC 8080 Park Lane, Suite 600 Dallas, TX 75231 469.828.3313 Ryan Muscott

#### **Applicant**

La La Land Kind Cafe 10505 Shady Trail Dallas, TX 75220 972.741.0868 Dario Ferdows

### **Compiled By**

**ZMOWERY Architecture** 550 Reserve Street, Suite 190 Southlake, TX 76092 817.223.2804 Zac Mowery

#### **Legal Description & Addr