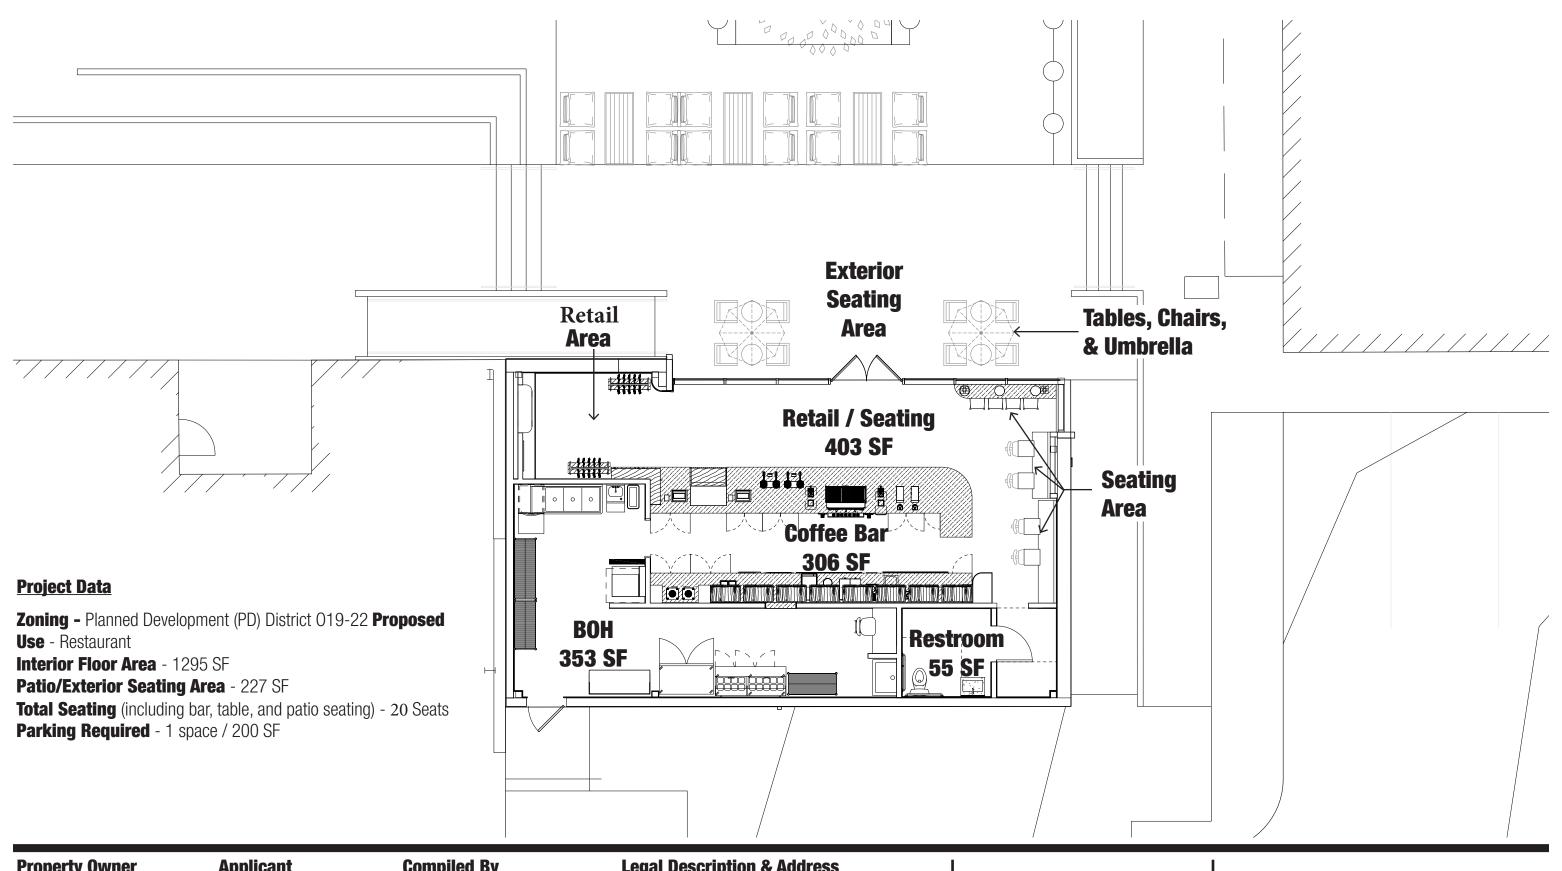

#### **Town Project Number** 1845-SUP

**SUP FLOOR PLAN** 

**EAST ELEVATION** 

#### **Property Owner**

Northwood Retail, LLC 8080 Park Lane, Suite 600 Dallas, TX 75231 469.828.3313 Ryan Muscott

#### **Applicant**

La La Land Kind Cafe 10505 Shady Trail Dallas, TX 75220 972.741.0868 Dario Ferdows

#### **Compiled By**

ZMOWERY Architecture 550 Reserve Street, Suite 190 Southlake, TX 76092 817.223.2804 Zac Mowery

#### **Legal Description & Address**

Prestonwood Place Lots A,B,C,&,D, BLOCK 2, 5294 Belt Line Road Suite 110

# **Town Project Number** 1845-SUP

SUP BUILDING ELEVATIONS