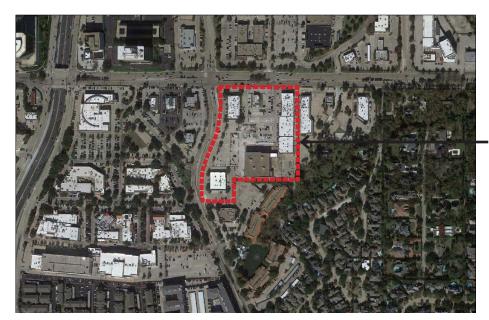

**Site Area** 

**Vicinity Map (NTS)** 

### **Site Data**

**Lot Area -** 75,571 SF (10.88 AC)

**Existing Zoning -** Planned Development (PD) District 019-22

**Total Building Area** - 135,000 SF **Parking Ratio** - 1 space / 200 SF

**Required Parking -** 675