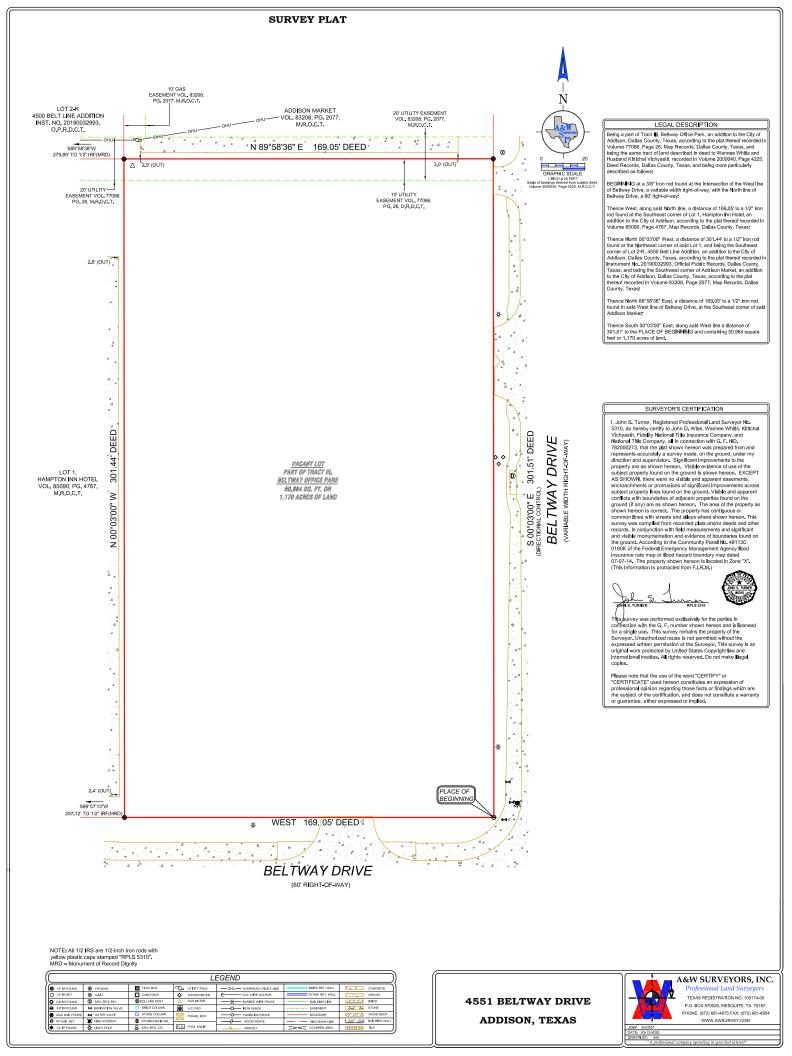

## **LEGAL DESCRIPTION**

Being a part of Tract III, Beltway Office Park, an addition to the City of Addison, Dallas County, Texas, according to the plat thereof recorded in Volume 77086, Page 26, Map Records, Dallas County, Texas, and being the same tract of land described in deed to Wannee Whitis and Husband Kittichai Vichyastit, recorded in Volume 2000040, Page 4225, Deed Records, Dallas County, Texas, and being more particularly described as follows;

BEGINNING at a 3/8" iron rod found at the intersection of the West line of Beltway Drive, a variable width right-of-way, with the North line of Beltway Drive, a 60' right-of-way;

Thence West, along said North line, a distance of 169.05' to a 1/2" iron rod found at the Southeast corner of Lot 1, Hampton Inn Hotel, an addition to the City of Addison, according to the plat thereof recorded in Volume 85090, Page 4767, Map Records, Dallas County, Texas;

Thence North 00°03'00" West, a distance of 301.44' to a 1/2" iron rod found at the Northeast corner of said Lot 1, and being the Southeast corner of Lot 2-R, 4500 Belt Line Addition, an addition to the City of Addison, Dallas County, Texas, according to the plat thereof recorded in Instrument No. 20190032993, Official Public Records, Dallas County, Texas, and being the Southwest corner of Addison Market, an addition to the City of Addison, Dallas County, Texas, according to the plat thereof recorded in Volume 83208, Page 2077, Map Records, Dallas County, Texas;

Thence North 89°58'36" East, a distance of 169.05' to a 1/2" iron rod found in said West line of Beltway Drive, at the Southeast corner of said Addison Market;

Thence South 00°03'00" East, along said West line a distance of 301.51' to the PLACE OF BEGINNING and containing 50,964 square feet or 1.170 acres of land.