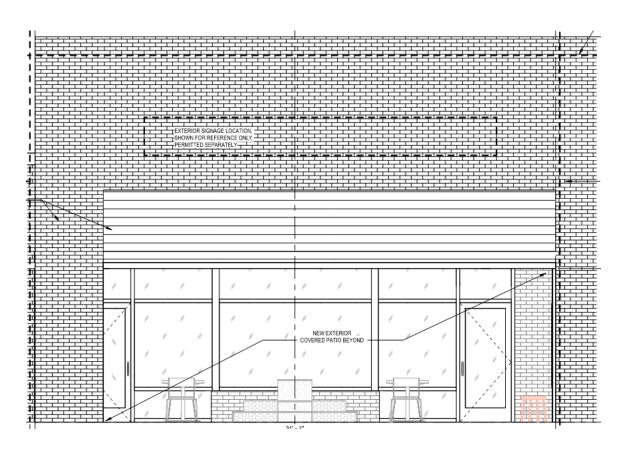

#### **EXTERIOR APPEARANCE:**

Façade improvements were largely completed with the overall building improvements; Applicant proposes to create a covered patio inset within the existing footprint of the building