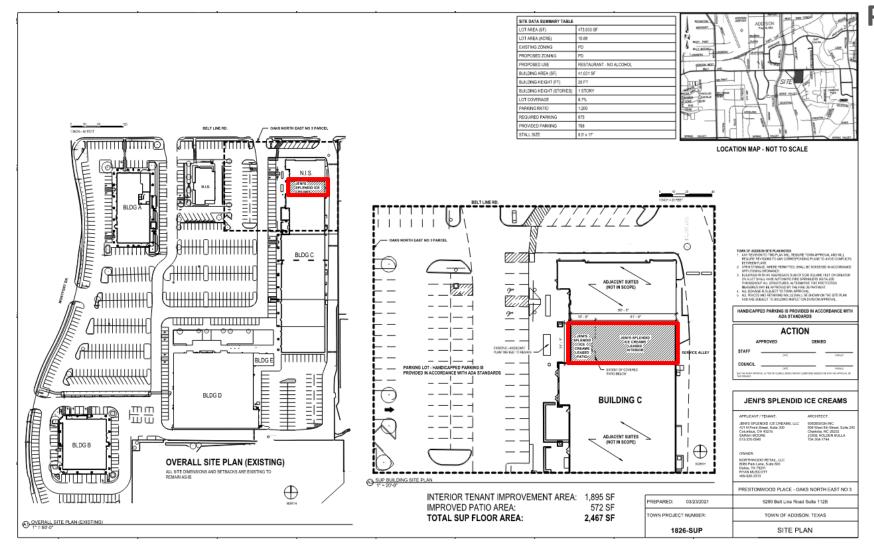

#### **Restaurant Use:**

- 1,895 SF of interior floor area
- 572 SF of covered patio space
- Seating for 32 indoors,23 on the patio

#### **PARKING:**

Overall site exceeds PD parking requirements by 93 spaces

#### **EXTERIOR APPEARANCE:**

Façade improvements were largely completed with the overall building improvements; Applicant proposes to create a covered patio inset within the existing footprint of the building