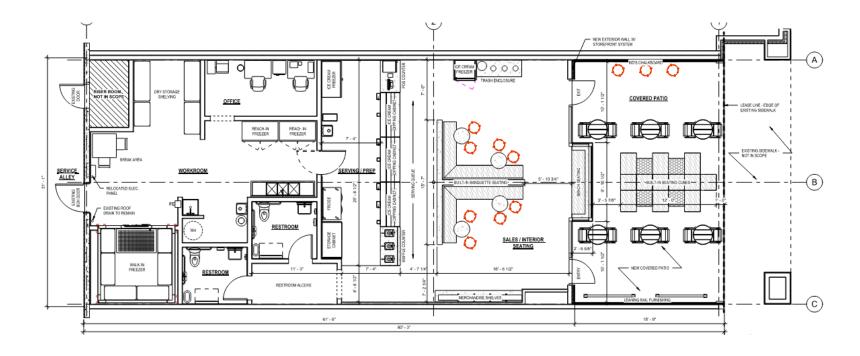

#### **Restaurant Use:**

- 1,895 SF of interior floor area
- 572 SF of covered patio space
- Seating for 32 indoors,23 on the patio

#### **EXTERIOR APPEARANCE:**

Façade improvements were largely completed with the overall building improvements; Applicant proposes to create a covered patio inset within the existing footprint of the building