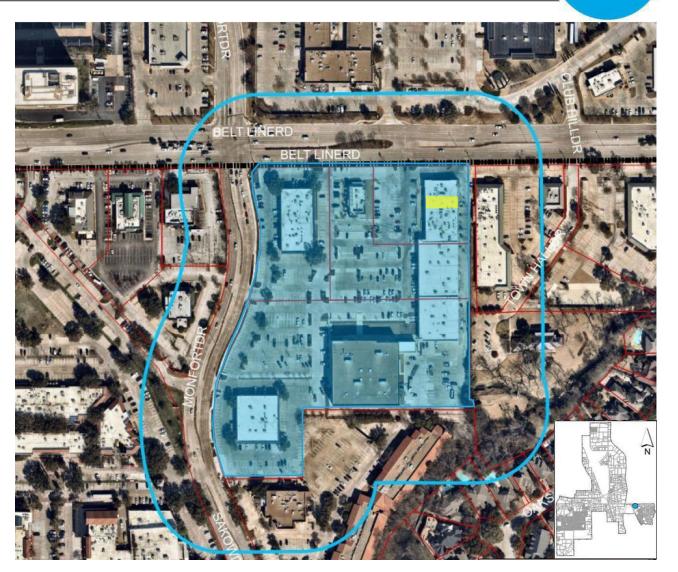

#### **LOCATION:**

5290 Belt Line Road, Suite 112B.

#### **PROJECT HISTORY:**

June 2019 – Rezoned to PD to support reinvestment in Prestonwood Place

Present – Planned renovation of former la Madeleine space to accommodate Jeni's Splendid Ice Creams