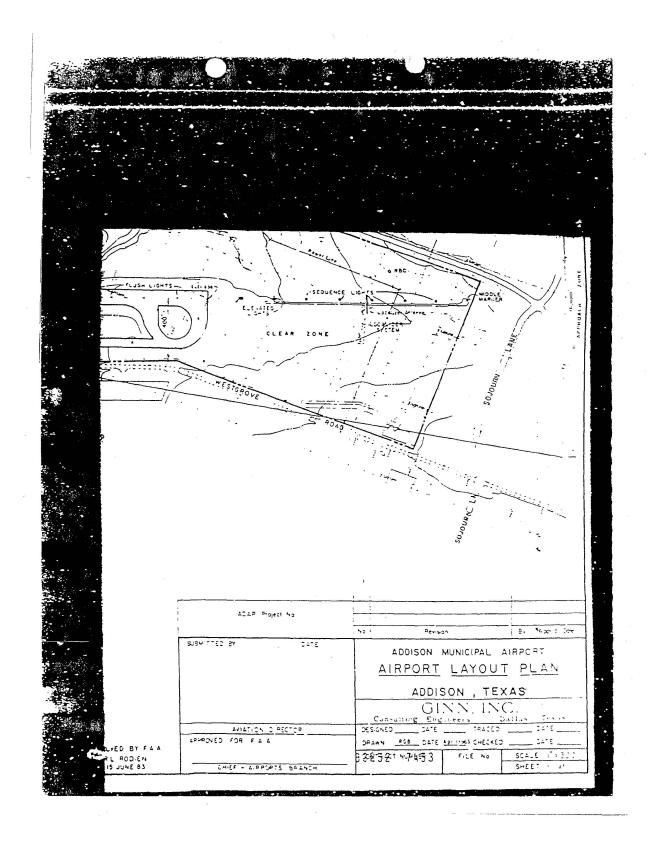

#### FIELD NOTE DESCRIPTION CONCOURSE PLAZA LAND LEASE ADDISON MUNICIPAL AIRPORT

BEING a tract of land situated in the E. Cook Survey, Abstract No. 326, Dallas County, Texas and located on Addison Municipal Airport, Addison, Texas and being more particularly described as

BECINNING at a point for a corner, said point being the intersection of the west right-of-way line of Addison Road and the south right-of-way line of Keller Springs Road as evidenced by a 1/2-inch iron rod;

THENCE departing the west right-of-way line of said Addison Road, a distance of 2.29 feet to a 5/8-inch iron rod found in the south right-of-way of Keller Springs Road and continuing S 69'35'33" W along the south right-of-way of said Keller Springs Road, 108.70 feet for a total distance of 110.99 feet to a point for a corner as evidence by an 'X' in concrete;

THENCE S 64'05'33" W, along the south right-of-way of said Keller Springs Road, a distance of 78.03 feet to a point for a corner;

THENCE S 22'07'10" E, a distance of 64.73 feet to a point for a corner;

THENCE S 2033'10" E, a distance of 43.25 feet to a point for a corner;

THENCE \$ 134543" E, a distance of 204.27 feet to a point for a corner;

THENCE S 1'20'34" W. a distance of 130.52 feet to a point for a corner;

THENCE N 89'36'51" E, a distance of 145.35 feet to a point for a corner, said point being in the west right-of-way line of said Addison Road and in the east line of Addison Municipal Airport, as evidence by a 1/2-inch iron rod found;

THENCE N 0'22'50" W along the west right-of-way line of said Addison Road and the east line of Addison Municipal Airport, a distance of 298.44 feet to a point in a curve to the left as evidence by a 1/2-inch iron rad, said curve to the left having a central angle of 15'17'42", a radius of 788.51 feet and chard bearing, distance of N 14'58'43" W, 209.87;

THENCE along said curve to the left of said west right-of-way line and the east line of said Addison HANGER Municipal Airport, a distance of 210.49 feet to the POINT OF BEGINNING and containing 78,506 square feet of land.