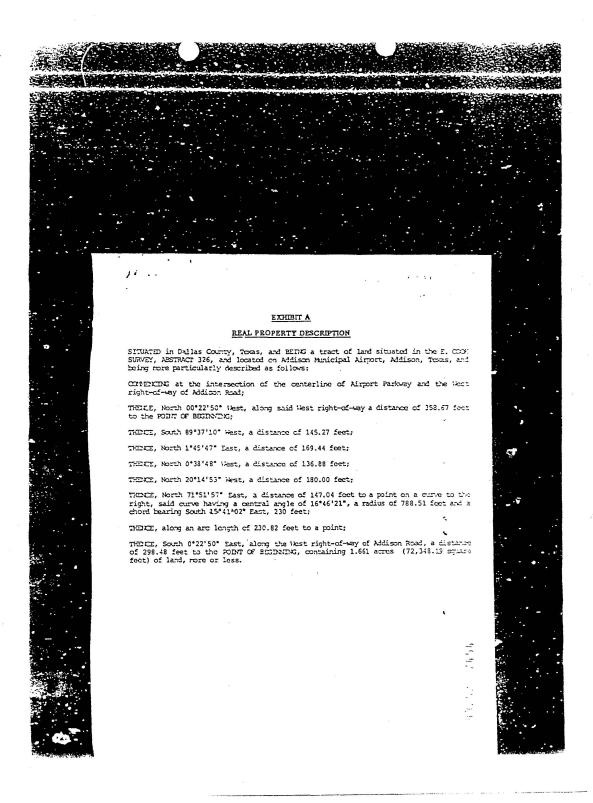

WHEREAS, a Ground Lease (with Addendum To Ground Lease) was first made and entered into October 11, 1983 between the City of Addison, Texas (the same being the Town of Addison, Texas, and sometimes referred to herein as the "City") and Addison Airport of Texas, Inc. ("AATI") as Landlord, and Bunnell Properties, Inc., a Texas corporation, as Tenant, by the terms of which Landlord leased to Tenant a certain 1.661 acre tract of land at Addison Airport (which tract of land is referred to in the Ground Lease and herein as the "Demised Premises" or "demised premises") as recorded in the Official Public Records of Dallas County, Texas ("OPR") in Book 83252, Page 7439 (Instrument #198302521079) (the "Ground Lease" or "Lease", which said real property is commonly referred to as 16051 Addison Road at Addison Airport within the Town Addison, Texas, and owned by the City, and

#### FIELD NOTE DESCRIPTION CONCOURSE PLAZA LAND LEASE ADDISON MUNICIPAL AIRPORT

BEING a tract of land situated in the E. Cook Survey, Abstract No. 326, Dallas County, Texas and located on Addison Municipal Airport, Addison, Texas and being more particularly described as

BECINNING at a point for a corner, said point being the intersection of the west right-of-way line of Addison Road and the south right-of-way line of Keller Springs Road as evidenced by a 1/2-inch iron rod;

THENCE departing the west right-of-way line of said Addison Road, a distance of 2.29 feet to a 5/8-inch iron rod found in the south right-of-way of Keller Springs Road and continuing S 69'35'33" W along the south right-of-way of said Keller Springs Road, 108.70 feet for a total distance of 110.99 feet to a point for a corner as evidence by an 'X' in concrete;

THENCE S 64'05'33" W, along the south right-of-way of said Keller Springs Road, a distance of 78.03 feet to a point for a corner;

THENCE S 22'07'10" E, a distance of 64.73 feet to a point for a corner;

THENCE S 2033'10" E, a distance of 43.25 feet to a point for a corner;

THENCE \$ 134543" E, a distance of 204.27 feet to a point for a corner;

THENCE S 1'20'34" W. a distance of 130.52 feet to a point for a corner;

THENCE N 89'36'51" E, a distance of 145.35 feet to a point for a corner, said point being in the west right-of-way line of said Addison Road and in the east line of Addison Municipal Airport, as evidence by a 1/2-inch iron rod found;

THENCE N 0'22'50" W along the west right-of-way line of said Addison Road and the east line of Addison Municipal Airport, a distance of 298.44 feet to a point in a curve to the left as evidence by a 1/2-inch iron rad, said curve to the left having a central angle of 15'17'42", a radius of 788.51 feet and chard bearing, distance of N 14'58'43" W, 209.87;

THENCE along said curve to the left of said west right-of-way line and the east line of said Addison HANGER Municipal Airport, a distance of 210.49 feet to the POINT OF BEGINNING and containing 78,506 square feet of land.