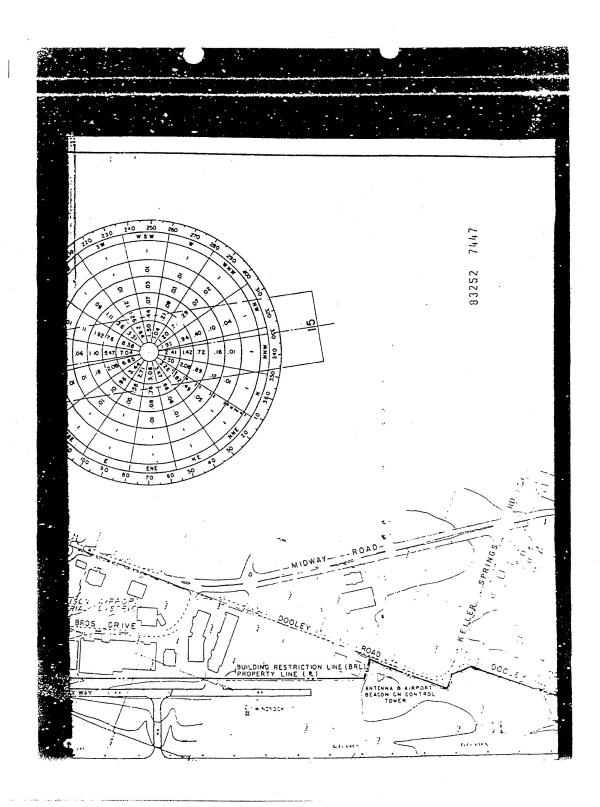

WHEREAS, a Ground Lease (with Addendum To Ground Lease) was first made and entered into October 11, 1983 between the City of Addison, Texas (the same being the Town of Addison, Texas, and sometimes referred to herein as the "City") and Addison Airport of Texas, Inc. ("AATI") as Landlord, and Bunnell Properties, Inc., a Texas corporation, as Tenant, by the terms of which Landlord leased to Tenant a certain 1.661 acre tract of land at Addison Airport (which tract of land is referred to in the Ground Lease and herein as the "Demised Premises" or "demised premises") as recorded in the Official Public Records of Dallas County, Texas ("OPR") in Book 83252, Page 7439 (Instrument #198302521079) (the "Ground Lease" or "Lease", which said real property is commonly referred to as 16051 Addison Road at Addison Airport within the Town Addison, Texas, and owned by the City, and

WHEREAS, the said Ground Lease was then modified by that Settlement and First Amendment to Lease Agreement dated April 22,1997 as recorded in Book 97214, Page 2291 (instrument #199702140412) of the OPR with a corrected document recorded in Book 97247, Page 3370 (Instrument #19907024170809) of the Official Public Records of Dallas County, Texas on December 22, 1997, wherein, among other things, the Demised Premises was modified to include 78,506 square feet of land as described in Exhibit C to the Agreement (the same being as shown in the Boundary Survey prepared by Shimek, Jacobs & Finklea, LLP dated February 19, 1997