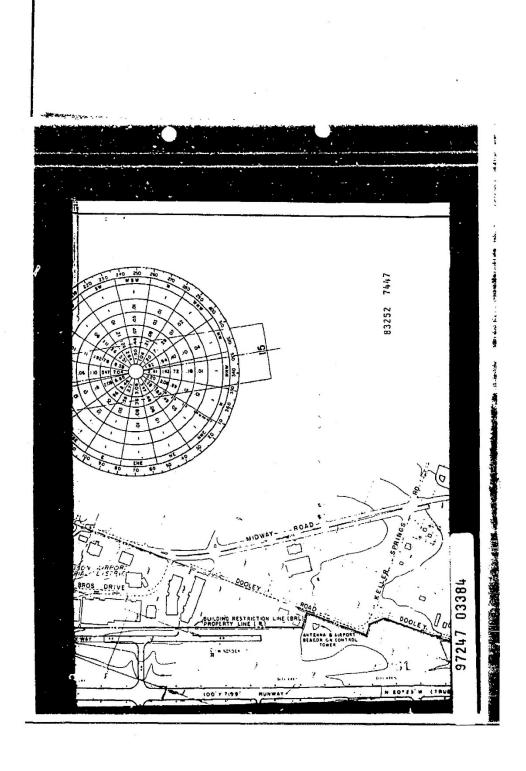

WHEREAS, a Ground Lease (with Addendum To Ground Lease) was first made and entered into October 11, 1983 between the City of Addison, Texas (the same being the Town of Addison, Texas, and sometimes referred to herein as the "City") and Addison Airport of Texas, Inc. ("AATI") as Landlord, and Bunnell Properties, Inc., a Texas corporation, as Tenant, by the terms of which Landlord leased to Tenant a certain 1.661 acre tract of land at Addison Airport (which tract of land is referred to in the Ground Lease and herein as the "Demised Premises" or "demised premises") as recorded in the Official Public Records of Dallas County, Texas ("OPR") in Book 83252, Page 7439 (Instrument #198302521079) (the "Ground Lease" or "Lease", which said real property is commonly referred to as 16051 Addison Road at Addison Airport within the Town Addison, Texas, and owned by the City, and

WHEREAS, the said Ground Lease was then modified by that Settlement and First Amendment to Lease Agreement dated April 22,1997 as recorded in Book 97214, Page 2291 (instrument #199702140412) of the OPR with a corrected document recorded in Book 97247, Page 3370 (Instrument #19907024170809) of the Official Public Records of Dallas County, Texas on December 22, 1997, wherein, among other things, the Demised Premises was modified to include 78,506 square feet of land as described in Exhibit C to the Agreement (the same being as shown in the Boundary Survey prepared by Shimek, Jacobs & Finklea, LLP dated February 19, 1997