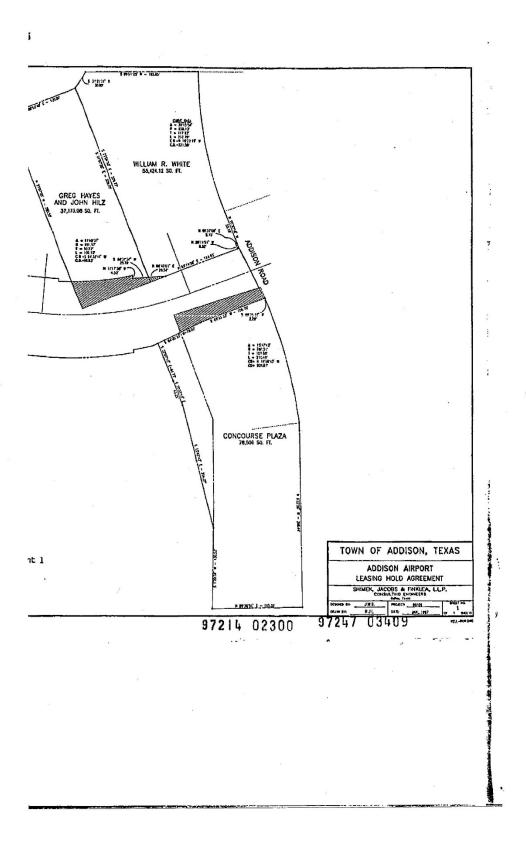

WHEREAS, a Ground Lease (with Addendum To Ground Lease) was first made and entered into October 11, 1983 between the City of Addison, Texas (the same being the Town of Addison, Texas, and sometimes referred to herein as the "City") and Addison Airport of Texas, Inc. ("AATI") as Landlord, and Bunnell Properties, Inc., a Texas corporation, as Tenant, by the terms of which Landlord leased to Tenant a certain 1.661 acre tract of land at Addison Airport (which tract of land is referred to in the Ground Lease and herein as the "Demised Premises" or "demised premises") as recorded in the Official Public Records of Dallas County, Texas ("OPR") in Book 83252, Page 7439 (Instrument #198302521079) (the "Ground Lease" or "Lease", which said real property is commonly referred to as 16051 Addison Road at Addison Airport within the Town Addison, Texas, and owned by the City, and

WHEREAS, the said Ground Lease was then modified by that Settlement and First Amendment to Lease Agreement dated April 22,1997 as recorded in Book 97214, Page 2291 (instrument #199702140412) of the OPR with a corrected document recorded in Book 97247, Page 3370 (Instrument #19907024170809) of the Official Public Records of Dallas County, Texas on December 22, 1997, wherein, among other things, the Demised Premises was modified to include 78,506 square feet of land as described in Exhibit C to the Agreement (the same being as shown in the Boundary Survey prepared by Shimek, Jacobs & Finklea, LLP dated February 19, 1997