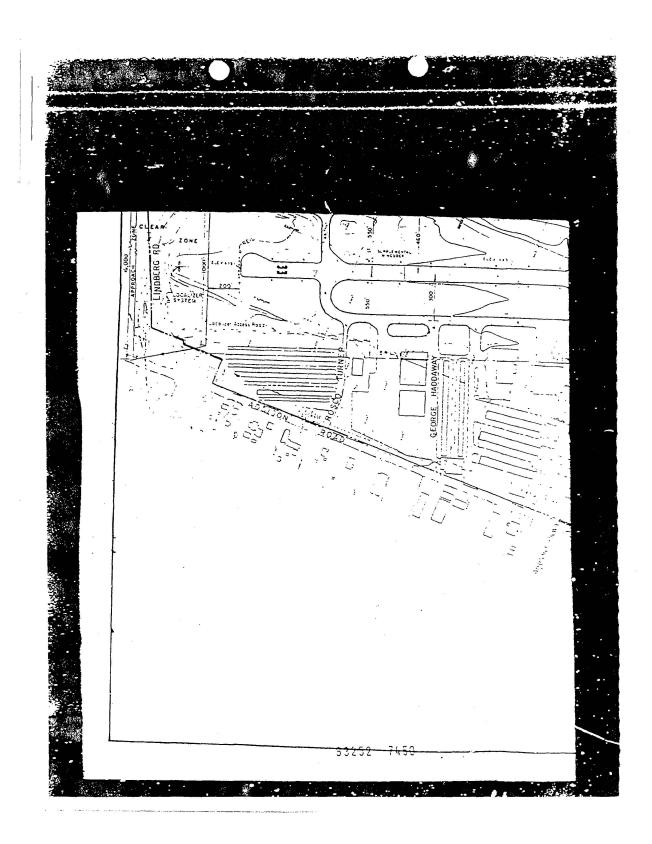

WHEREAS, a Ground Lease (with Addendum To Ground Lease) was first made and entered into October 11, 1983 between the City of Addison, Texas (the same being the Town of Addison, Texas, and sometimes referred to herein as the "City") and Addison Airport of Texas, Inc. ("AATI") as Landlord, and Bunnell Properties, Inc., a Texas corporation, as Tenant, by the terms of which Landlord leased to Tenant a certain 1.661 acre tract of land at Addison Airport (which tract of land is referred to in the Ground Lease and herein as the "Demised Premises" or "demised premises") as recorded in the Official Public Records of Dallas County, Texas ("OPR") in Book 83252, Page 7439 (Instrument #198302521079) (the "Ground Lease" or "Lease", which said real property is commonly referred to as 16051 Addison Road at Addison Airport within the Town Addison, Texas, and owned by the City, and