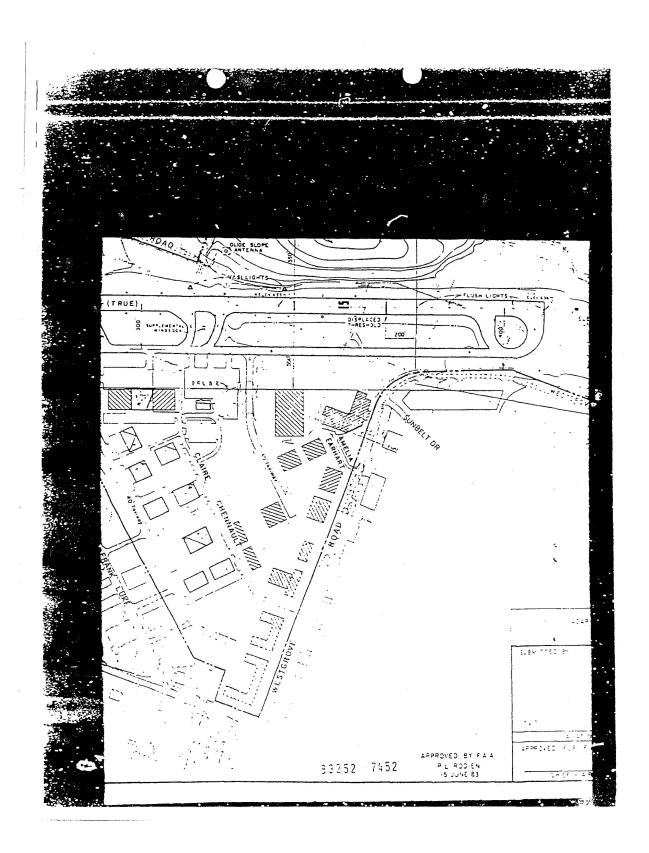

WHEREAS, a Ground Lease (with Addendum To Ground Lease) was first made and entered into October 11, 1983 between the City of Addison, Texas (the same being the Town of Addison, Texas, and sometimes referred to herein as the "City") and Addison Airport of Texas, Inc. ("AATI") as Landlord, and Bunnell Properties, Inc., a Texas corporation, as Tenant, by the terms of which Landlord leased to Tenant a certain 1.661 acre tract of land at Addison Airport (which tract of land is referred to in the Ground Lease and herein as the "Demised Premises" or "demised premises") as recorded in the Official Public Records of Dallas County, Texas ("OPR") in Book 83252, Page 7439 (Instrument #198302521079) (the "Ground Lease" or "Lease", which said real property is commonly referred to as 16051 Addison Road at Addison Airport within the Town Addison, Texas, and owned by the City, and