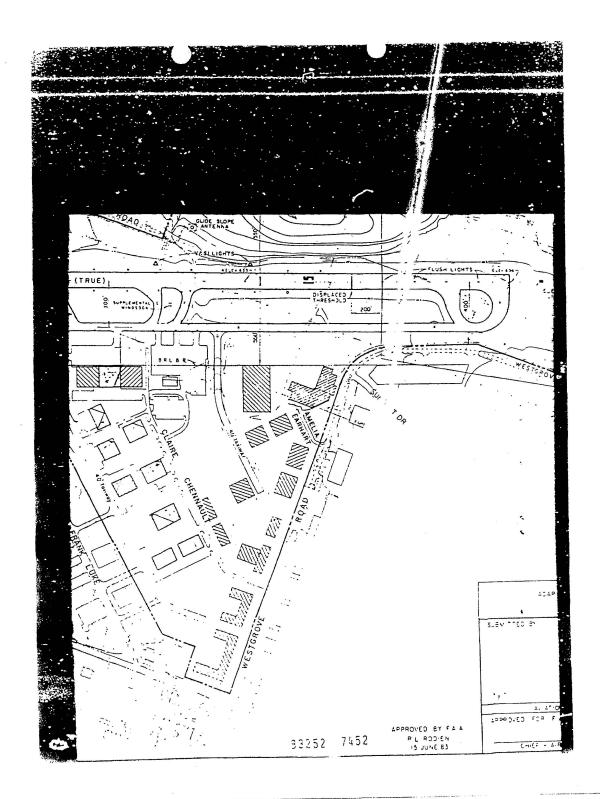

#### FIELD NOTE DESCRIPTION CONCOURSE PLAZA LAND LEASE ADDISON MUNICIPAL AIRPORT

BEING a tract of land situated in the E. Cook Survey, Abstract No. 326, Dallas County, Texas and located on Addison Municipal Airport, Addison, Texas and being more particularly described as

BECINNING at a point for a corner, said point being the intersection of the west right-of-way line of Addison Road and the south right-of-way line of Keller Springs Road as evidenced by a 1/2-inch iron rod;

THENCE N 89'36'51" E, a distance of 145.35 feet to a point for a corner, said point being in the west right-of-way line of said Addison Road and in the east line of Addison Municipal Airport, as evidence by a 1/2-inch iron rod found;

THENCE N 0'22'50" W along the west right-of-way line of said Addison Road and the east line of Addison Municipal Airport, a distance of 298.44 feet to a point in a curve to the left as evidence by a 1/2-inch iron rad, said curve to the left having a central angle of 15'17'42", a radius of 788.51 feet and chard bearing, distance of N 14'58'43" W, 209.87;

THENCE along said curve to the left of said west right-of-way line and the east line of said Addison HANGER Municipal Airport, a distance of 210.49 feet to the POINT OF BEGINNING and containing 78,506 square feet of land.