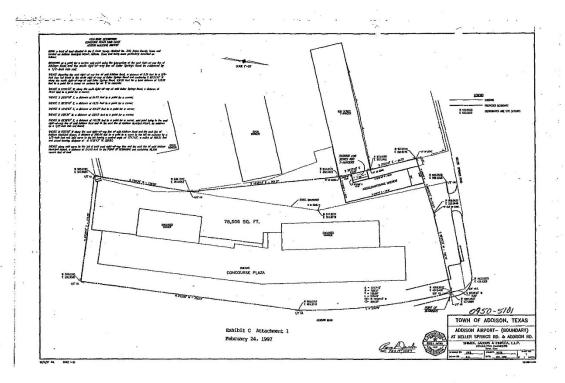

WHEREAS, the said Ground Lease was then modified by that Settlement and First Amendment to Lease Agreement dated April 22,1997 as recorded in Book 97214, Page 2291 (instrument #199702140412) of the OPR with a corrected document recorded in Book 97247, Page 3370 (Instrument #19907024170809) of the Official Public Records of Dallas County, Texas on December 22, 1997, wherein, among other things, the Demised Premises was modified to include 78,506 square feet of land as described in Exhibit C to the Agreement (the same being as shown in the Boundary Survey prepared by Shimek, Jacobs & Finklea, LLP dated February 19, 1997

WHEREAS, the said Ground Lease was then modified by that Settlement and First Amendment to Lease Agreement dated April 22,1997 as recorded in Book 97214, Page 2291 (instrument #199702140412) of the OPR with a corrected document recorded in Book 97247, Page 3370 (Instrument #19907024170809) of the Official Public Records of Dallas County, Texas on December 22, 1997, wherein, among other things, the Demised Premises was modified to include 78,506 square feet of land as described in Exhibit C to the Agreement (the same being as shown in the Boundary Survey prepared by Shimek, Jacobs & Finklea, LLP dated February 19, 1997, which a true and correct copy is attached hereto as Exhibit "B"); and

THENCE along said curve to the left of said west right-of-way line and the east line of said Addison HANGER Municipal Airport, a distance of 210.49 feet to the POINT OF BEGINNING and containing 78,506 square feet of land.