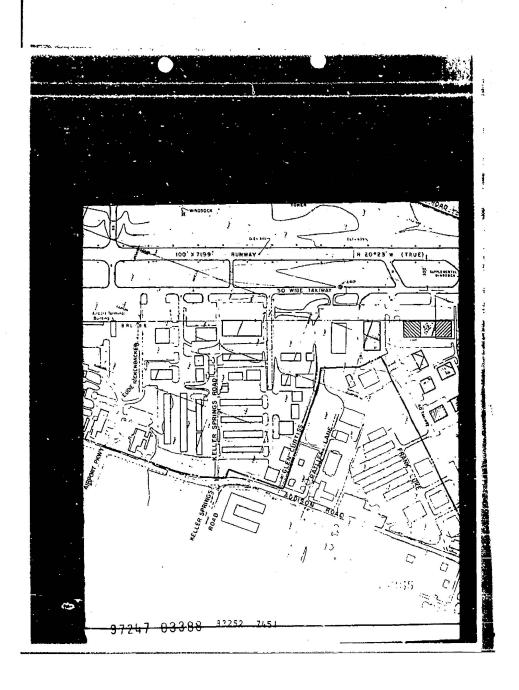

#### FIELD NOTE DESCRIPTION CONCOURSE PLAZA LAND LEASE ADDISON MUNICIPAL AIRPORT

BEING a tract of land situated in the E. Cook Survey, Abstract No. 326, Dallas County, Texas and located on Addison Municipal Airport, Addison, Texas and being more particularly described as

BECINNING at a point for a corner, said point being the intersection of the west right-of-way line of Addison Road and the south right-of-way line of Keller Springs Road as evidenced by a 1/2-inch iron rod;

THENCE departing the west right-of-way line of said Addison Road, a distance of 2.29 feet to a 5/8-inch iron rod found in the south right-of-way of Keller Springs Road and continuing S 69'35'33" W along the south right-of-way of said Keller Springs Road, 108.70 feet for a total distance of 110.99 feet to a point for a corner as evidence by an 'X' in concrete;

THENCE S 64'05'33" W, along the south right-of-way of said Keller Springs Road, a distance of 78.03 feet to a point for a corner;

THENCE S 22'07'10" E, a distance of 64.73 feet to a point for a corner;

THENCE S 2033'10" E, a distance of 43.25 feet to a point for a corner;

THENCE \$ 134543" E, a distance of 204.27 feet to a point for a corner;

THENCE S 1'20'34" W. a distance of 130.52 feet to a point for a corner;

THENCE N 89'36'51" E, a distance of 145.35 feet to a point for a corner, said point being in the west right-of-way line of said Addison Road and in the east line of Addison Municipal Airport, as evidence by a 1/2-inch iron rod found;

THENCE N 0'22'50" W along the west right-of-way line of said Addison Road and the east line of Addison Municipal Airport, a distance of 298.44 feet to a point in a curve to the left as evidence by a 1/2-inch iron rad, said curve to the left having a central angle of 15'17'42", a radius of 788.51 feet and chard bearing, distance of N 14'58'43" W, 209.87;

THENCE along said curve to the left of said west right-of-way line and the east line of said Addison HANGER Municipal Airport, a distance of 210.49 feet to the POINT OF BEGINNING and containing 78,506 square feet of land.