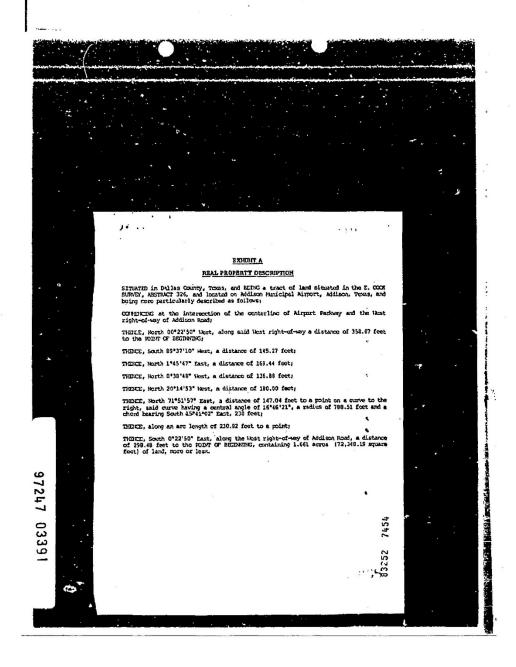

#### FIELD NOTE DESCRIPTION CONCOURSE PLAZA LAND LEASE ADDISON MUNICIPAL AIRPORT

BEING a tract of land situated in the E. Cook Survey, Abstract No. 326, Dallas County, Texas and located on Addison Municipal Airport, Addison, Texas and being more particularly described as

BECINNING at a point for a corner, said point being the intersection of the west right-of-way line of Addison Road and the south right-of-way line of Keller Springs Road as evidenced by a 1/2-inch iron rod;

THENCE departing the west right-of-way line of said Addison Road, a distance of 2.29 feet to a 5/8-inch iron rod found in the south right-of-way of Keller Springs Road and continuing S 69'35'33" W along the south right-of-way of said Keller Springs Road, 108.70 feet for a total distance of 110.99 feet to a point for a corner as evidence by an 'X' in concrete;

THENCE S 64'05'33" W, along the south right-of-way of said Keller Springs Road, a distance of 78.03 feet to a point for a corner;

THENCE S 22'07'10" E, a distance of 64.73 feet to a point for a corner;

THENCE S 2033'10" E, a distance of 43.25 feet to a point for a corner;

THENCE \$ 134543" E, a distance of 204.27 feet to a point for a corner;

THENCE S 1'20'34" W. a distance of 130.52 feet to a point for a corner;

THENCE N 89'36'51" E, a distance of 145.35 feet to a point for a corner, said point being in the west right-of-way line of said Addison Road and in the east line of Addison Municipal Airport, as evidence by a 1/2-inch iron rod found;

THENCE N 0'22'50" W along the west right-of-way line of said Addison Road and the east line of Addison Municipal Airport, a distance of 298.44 feet to a point in a curve to the left as evidence by a 1/2-inch iron rad, said curve to the left having a central angle of 15'17'42", a radius of 788.51 feet and chard bearing, distance of N 14'58'43" W, 209.87;

THENCE along said curve to the left of said west right-of-way line and the east line of said Addison HANGER Municipal Airport, a distance of 210.49 feet to the POINT OF BEGINNING and containing 78,506 square feet of land.