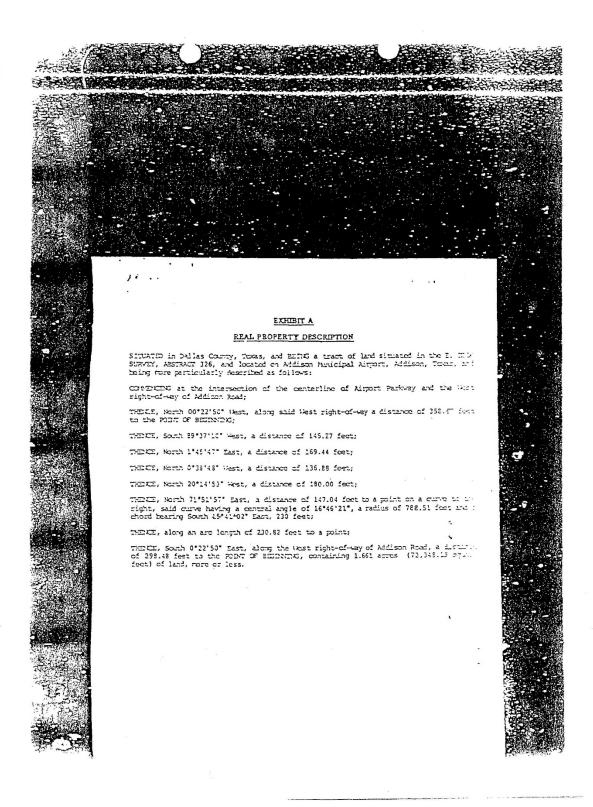

#### FIELD NOTE DESCRIPTION CONCOURSE PLAZA LAND LEASE ADDISON MUNICIPAL AIRPORT

BEING a tract of land situated in the E. Cook Survey, Abstract No. 326, Dallas County, Texas and located on Addison Municipal Airport, Addison, Texas and being more particularly described as

BECINNING at a point for a corner, said point being the intersection of the west right-of-way line of Addison Road and the south right-of-way line of Keller Springs Road as evidenced by a 1/2-inch iron rod;

THENCE departing the west right-of-way line of said Addison Road, a distance of 2.29 feet to a 5/8-inch iron rod found in the south right-of-way of Keller Springs Road and continuing S 69'35'33" W along the south right-of-way of said Keller Springs Road, 108.70 feet for a total distance of 110.99 feet to a point for a corner as evidence by an 'X' in concrete;

THENCE S 64'05'33" W, along the south right-of-way of said Keller Springs Road, a distance of 78.03 feet to a point for a corner;

THENCE S 22'07'10" E, a distance of 64.73 feet to a point for a corner;

THENCE S 2033'10" E, a distance of 43.25 feet to a point for a corner;

THENCE \$ 134543" E, a distance of 204.27 feet to a point for a corner;

THENCE S 1'20'34" W. a distance of 130.52 feet to a point for a corner;

THENCE N 89'36'51" E, a distance of 145.35 feet to a point for a corner, said point being in the west right-of-way line of said Addison Road and in the east line of Addison Municipal Airport, as evidence by a 1/2-inch iron rod found;

THENCE N 0'22'50" W along the west right-of-way line of said Addison Road and the east line of Addison Municipal Airport, a distance of 298.44 feet to a point in a curve to the left as evidence by a 1/2-inch iron rad, said curve to the left having a central angle of 15'17'42", a radius of 788.51 feet and chard bearing, distance of N 14'58'43" W, 209.87;

THENCE along said curve to the left of said west right-of-way line and the east line of said Addison HANGER Municipal Airport, a distance of 210.49 feet to the POINT OF BEGINNING and containing 78,506 square feet of land.