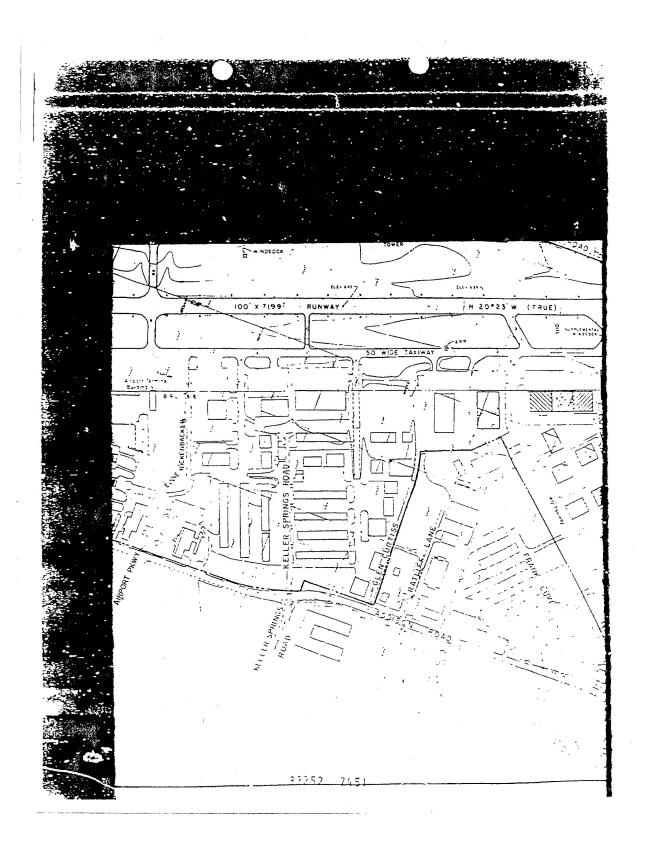

WHEREAS, a Ground Lease (with Addendum To Ground Lease) was first made and entered into October 11, 1983 between the City of Addison, Texas (the same being the Town of Addison, Texas, and sometimes referred to herein as the "City") and Addison Airport of Texas, Inc. ("AATI") as Landlord, and Bunnell Properties, Inc., a Texas corporation, as Tenant, by the terms of which Landlord leased to Tenant a certain 1.661 acre tract of land at Addison Airport (which tract of land is referred to in the Ground Lease and herein as the "Demised Premises" or "demised premises") as recorded in the Official Public Records of Dallas County, Texas ("OPR") in Book 83252, Page 7439 (Instrument #198302521079) (the "Ground Lease" or "Lease", which said real property is commonly referred to as 16051 Addison Road at Addison Airport within the Town Addison, Texas, and owned by the City, and