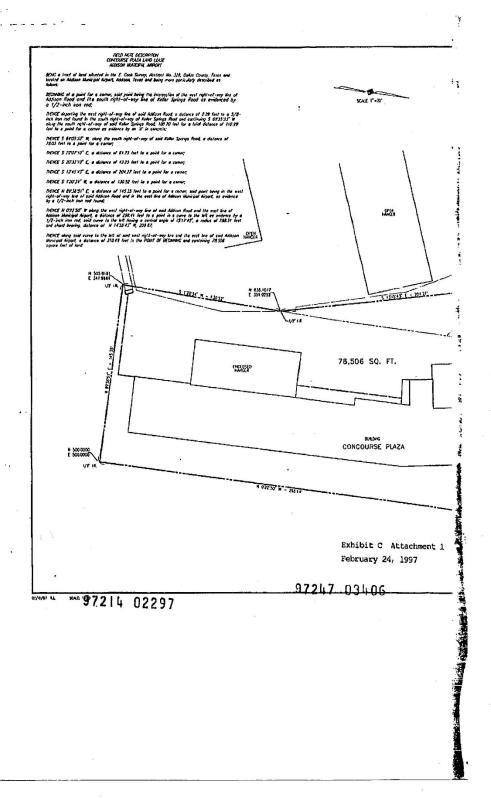

#### FIELD NOTE DESCRIPTION CONCOURSE PLAZA LAND LEASE ADDISON MUNICIPAL AIRPORT

BEING a tract of land situated in the E. Cook Survey, Abstract No. 326, Dallas County, Texas and located on Addison Municipal Airport, Addison, Texas and being more particularly described as

BECINNING at a point for a corner, said point being the intersection of the west right-of-way line of Addison Road and the south right-of-way line of Keller Springs Road as evidenced by a 1/2-inch iron rod;

THENCE departing the west right-of-way line of said Addison Road, a distance of 2.29 feet to a 5/8-inch iron rod found in the south right-of-way of Keller Springs Road and continuing S 69'35'33" W along the south right-of-way of said Keller Springs Road, 108.70 feet for a total distance of 110.99 feet to a point for a corner as evidence by an 'X' in concrete;

THENCE S 64'05'33" W, along the south right-of-way of said Keller Springs Road, a distance of 78.03 feet to a point for a corner;

THENCE S 22'07'10" E, a distance of 64.73 feet to a point for a corner;

THENCE S 2033'10" E, a distance of 43.25 feet to a point for a corner;

THENCE \$ 134543" E, a distance of 204.27 feet to a point for a corner;

THENCE S 1'20'34" W. a distance of 130.52 feet to a point for a corner;

THENCE N 89'36'51" E, a distance of 145.35 feet to a point for a corner, said point being in the west right-of-way line of said Addison Road and in the east line of Addison Municipal Airport, as evidence by a 1/2-inch iron rod found;

THENCE N 0'22'50" W along the west right-of-way line of said Addison Road and the east line of Addison Municipal Airport, a distance of 298.44 feet to a point in a curve to the left as evidence by a 1/2-inch iron rad, said curve to the left having a central angle of 15'17'42", a radius of 788.51 feet and chard bearing, distance of N 14'58'43" W, 209.87;

THENCE along said curve to the left of said west right-of-way line and the east line of said Addison HANGER Municipal Airport, a distance of 210.49 feet to the POINT OF BEGINNING and containing 78,506 square feet of land.