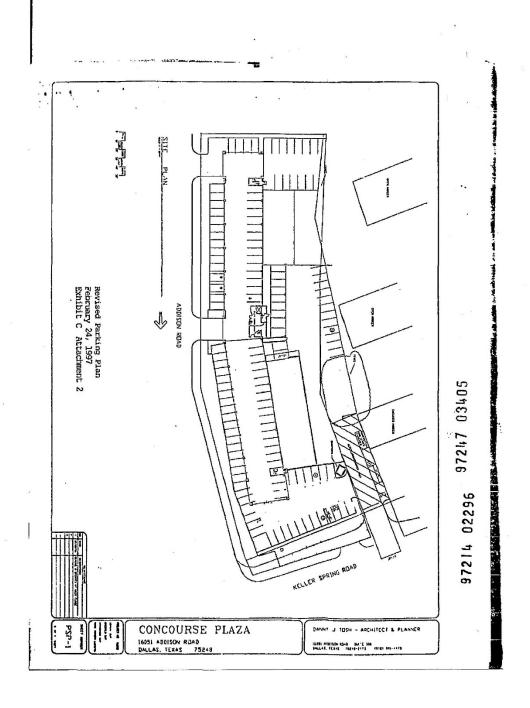

# PROPERTY SURVEY AND LEGAL DESCRIPTION OF DEMISED PREMISES

#### FIELD NOTE DESCRIPTION CONCOURSE PLAZA LAND LEASE ADDISON MUNICIPAL AIRPORT

BEING a tract of land situated in the E. Cook Survey, Abstract No. 326, Dallas County, Texas and located on Addison Municipal Airport, Addison, Texas and being more particularly described as

BECINNING at a point for a corner, said point being the intersection of the west right-of-way line of Addison Road and the south right-of-way line of Keller Springs Road as evidenced by a 1/2-inch iron rod;

THENCE departing the west right-of-way line of said Addison Road, a distance of 2.29 feet to a 5/8-inch iron rod found in the south right-of-way of Keller Springs Road and continuing S 69'35'33" W along the south right-of-way of said Keller Springs Road, 108.70 feet for a total distance of 110.99 feet to a point for a corner as evidence by an 'X' in concrete;

THENCE S 64'05'33" W, along the south right-of-way of said Keller Springs Road, a distance of 78.03 feet to a point for a corner;

THENCE S 22'07'10" E, a distance of 64.73 feet to a point for a corner;

THENCE S 2033'10" E, a distance of 43.25 feet to a point for a corner;

THENCE \$ 134543" E, a distance of 204.27 feet to a point for a corner;

THENCE S 1'20'34" W. a distance of 130.52 feet to a point for a corner;

THENCE N 89'36'51" E, a distance of 145.35 feet to a point for a corner, said point being in the west right-of-way line of said Addison Road and in the east line of Addison Municipal Airport, as evidence by a 1/2-inch iron rod found;

THENCE N 0'22'50" W along the west right-of-way line of said Addison Road and the east line of Addison Municipal Airport, a distance of 298.44 feet to a point in a curve to the left as evidence by a 1/2-inch iron rad, said curve to the left having a central angle of 15'17'42", a radius of 788.51 feet and chard bearing, distance of N 14'58'43" W, 209.87;

THENCE along said curve to the left of said west right-of-way line and the east line of said Addison HANGER Municipal Airport, a distance of 210.49 feet to the POINT OF BEGINNING and containing 78,506 square feet of land.