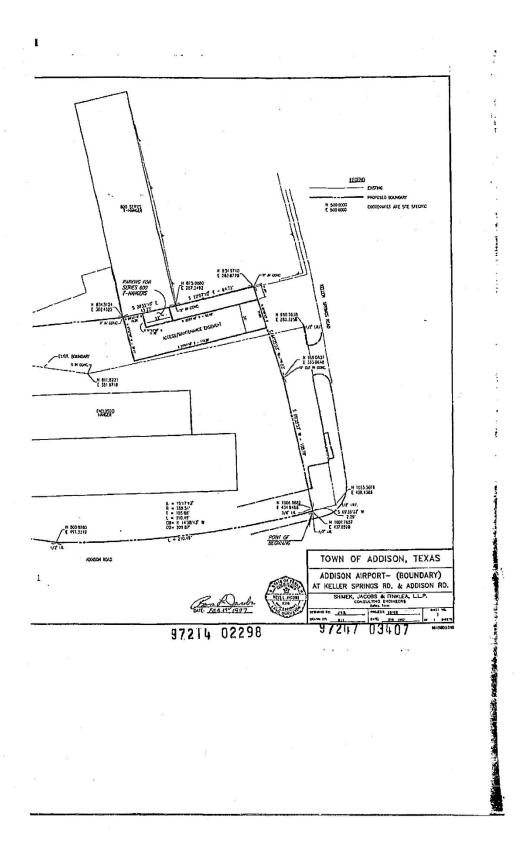

WHEREAS, a Ground Lease (with Addendum To Ground Lease) was first made and entered into October 11, 1983 between the City of Addison, Texas (the same being the Town of Addison, Texas, and sometimes referred to herein as the "City") and Addison Airport of Texas, Inc. ("AATI") as Landlord, and Bunnell Properties, Inc., a Texas corporation, as Tenant, by the terms of which Landlord leased to Tenant a certain 1.661 acre tract of land at Addison Airport (which tract of land is referred to in the Ground Lease and herein as the "Demised Premises" or "demised premises") as recorded in the Official Public Records of Dallas County, Texas ("OPR") in Book 83252, Page 7439 (Instrument #198302521079) (the "Ground Lease" or "Lease", which said real property is commonly referred to as 16051 Addison Road at Addison Airport within the Town Addison, Texas, and owned by the City, and

WHEREAS, the said Ground Lease was then modified by that Settlement and First Amendment to Lease Agreement dated April 22,1997 as recorded in Book 97214, Page 2291 (instrument #199702140412) of the OPR with a corrected document recorded in Book 97247, Page 3370 (Instrument #19907024170809) of the Official Public Records of Dallas County, Texas on December 22, 1997, wherein, among other things, the Demised Premises was modified to include 78,506 square feet of land as described in Exhibit C to the Agreement (the same being as shown in the Boundary Survey prepared by Shimek, Jacobs & Finklea, LLP dated February 19, 1997