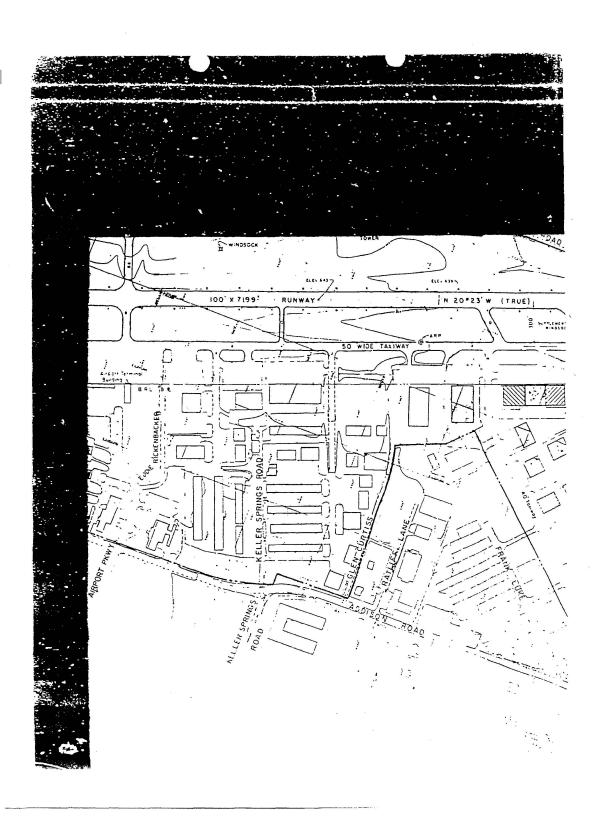

#### FIELD NOTE DESCRIPTION CONCOURSE PLAZA LAND LEASE ADDISON MUNICIPAL AIRPORT

BEING a tract of land situated in the E. Cook Survey, Abstract No. 326, Dallas County, Texas and located on Addison Municipal Airport, Addison, Texas and being more particularly described as

BECINNING at a point for a corner, said point being the intersection of the west right-of-way line of Addison Road and the south right-of-way line of Keller Springs Road as evidenced by a 1/2-inch iron rod;

THENCE departing the west right-of-way line of said Addison Road, a distance of 2.29 feet to a 5/8-inch iron rod found in the south right-of-way of Keller Springs Road and continuing S 69'35'33" W along the south right-of-way of said Keller Springs Road, 108.70 feet for a total distance of 110.99 feet to a point for a corner as evidence by an 'X' in concrete;

THENCE S 64'05'33" W, along the south right-of-way of said Keller Springs Road, a distance of 78.03 feet to a point for a corner;

THENCE S 22'07'10" E, a distance of 64.73 feet to a point for a corner;

THENCE S 2033'10" E, a distance of 43.25 feet to a point for a corner;

THENCE \$ 134543" E, a distance of 204.27 feet to a point for a corner;

THENCE S 1'20'34" W. a distance of 130.52 feet to a point for a corner;

THENCE N 89'36'51" E, a distance of 145.35 feet to a point for a corner, said point being in the west right-of-way line of said Addison Road and in the east line of Addison Municipal Airport, as evidence by a 1/2-inch iron rod found;

THENCE N 0'22'50" W along the west right-of-way line of said Addison Road and the east line of Addison Municipal Airport, a distance of 298.44 feet to a point in a curve to the left as evidence by a 1/2-inch iron rad, said curve to the left having a central angle of 15'17'42", a radius of 788.51 feet and chard bearing, distance of N 14'58'43" W, 209.87;

THENCE along said curve to the left of said west right-of-way line and the east line of said Addison HANGER Municipal Airport, a distance of 210.49 feet to the POINT OF BEGINNING and containing 78,506 square feet of land.