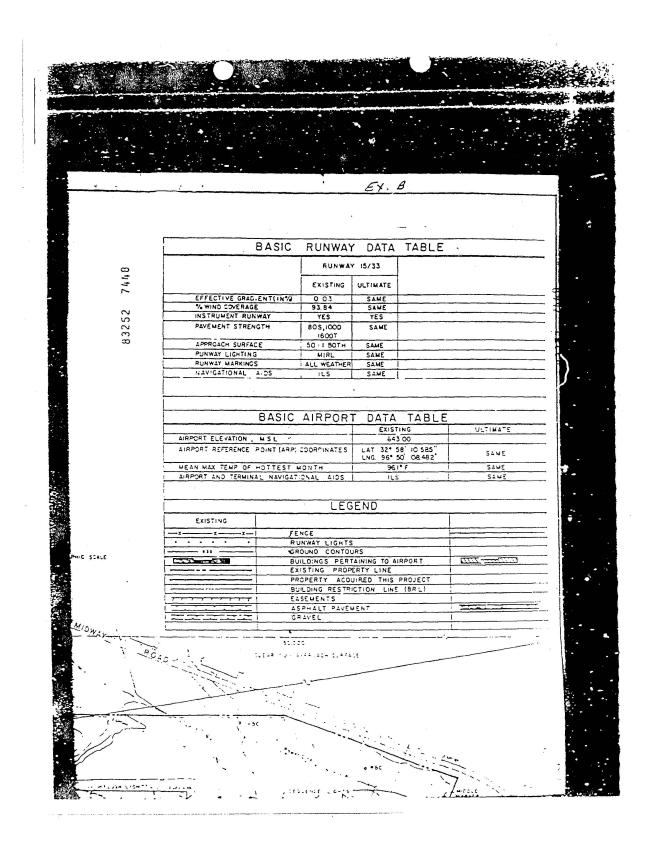

WHEREAS, a Ground Lease (with Addendum To Ground Lease) was first made and entered into October 11, 1983 between the City of Addison, Texas (the same being the Town of Addison, Texas, and sometimes referred to herein as the "City") and Addison Airport of Texas, Inc. ("AATI") as Landlord, and Bunnell Properties, Inc., a Texas corporation, as Tenant, by the terms of which Landlord leased to Tenant a certain 1.661 acre tract of land at Addison Airport (which tract of land is referred to in the Ground Lease and herein as the "Demised Premises" or "demised premises") as recorded in the Official Public Records of Dallas County, Texas ("OPR") in Book 83252, Page 7439 (Instrument #198302521079) (the "Ground Lease" or "Lease", which said real property is commonly referred to as 16051 Addison Road at Addison Airport within the Town Addison, Texas, and owned by the City, and

WHEREAS, the said Ground Lease was then modified by that Settlement and First Amendment to Lease Agreement dated April 22,1997 as recorded in Book 97214, Page 2291 (instrument #199702140412) of the OPR with a corrected document recorded in Book 97247, Page 3370 (Instrument #19907024170809) of the Official Public Records of Dallas County, Texas on December 22, 1997, wherein, among other things, the Demised Premises was modified to include 78,506 square feet of land as described in Exhibit C to the Agreement (the same being as shown in the Boundary Survey prepared by Shimek, Jacobs & Finklea, LLP dated February 19, 1997