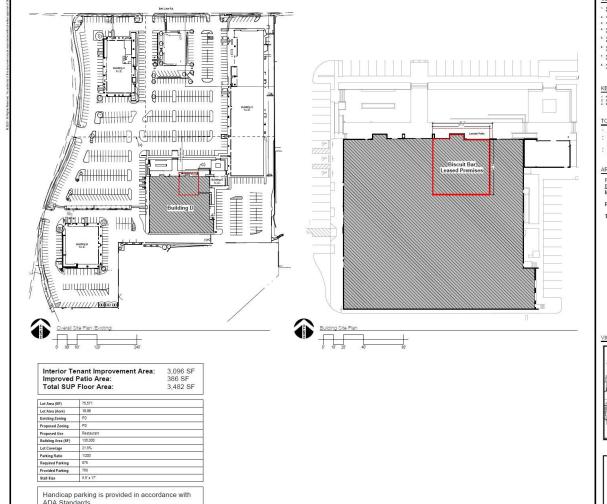

scope of project

| GC to submit a final barricade plan to Ownersh                                                                                                                                                                                                                                                                                                                                                                                                                                                                                                                                                                                                                                                                                                                                                                                                                                                                                                                                                                                                                                                                                                                                                                                                                                                                                                                                                                                                                                                                                                                                                                                                                                                                                                                                                                                                                                                                                                                                                                                                                                                                                 | elationship of the architectural elements and to provide plan and<br>ip Group for approval. Ownership must approve the layout,                                                                                                                                                                      |
|--------------------------------------------------------------------------------------------------------------------------------------------------------------------------------------------------------------------------------------------------------------------------------------------------------------------------------------------------------------------------------------------------------------------------------------------------------------------------------------------------------------------------------------------------------------------------------------------------------------------------------------------------------------------------------------------------------------------------------------------------------------------------------------------------------------------------------------------------------------------------------------------------------------------------------------------------------------------------------------------------------------------------------------------------------------------------------------------------------------------------------------------------------------------------------------------------------------------------------------------------------------------------------------------------------------------------------------------------------------------------------------------------------------------------------------------------------------------------------------------------------------------------------------------------------------------------------------------------------------------------------------------------------------------------------------------------------------------------------------------------------------------------------------------------------------------------------------------------------------------------------------------------------------------------------------------------------------------------------------------------------------------------------------------------------------------------------------------------------------------------------|-----------------------------------------------------------------------------------------------------------------------------------------------------------------------------------------------------------------------------------------------------------------------------------------------------|
| extents, construction methods, finishes and gra                                                                                                                                                                                                                                                                                                                                                                                                                                                                                                                                                                                                                                                                                                                                                                                                                                                                                                                                                                                                                                                                                                                                                                                                                                                                                                                                                                                                                                                                                                                                                                                                                                                                                                                                                                                                                                                                                                                                                                                                                                                                                | aphic prior to comencement of work.  and anchoring of all terrogram barricades. Exress laccess doors                                                                                                                                                                                                |
| shall be provided and coordinated as required.                                                                                                                                                                                                                                                                                                                                                                                                                                                                                                                                                                                                                                                                                                                                                                                                                                                                                                                                                                                                                                                                                                                                                                                                                                                                                                                                                                                                                                                                                                                                                                                                                                                                                                                                                                                                                                                                                                                                                                                                                                                                                 |                                                                                                                                                                                                                                                                                                     |
|                                                                                                                                                                                                                                                                                                                                                                                                                                                                                                                                                                                                                                                                                                                                                                                                                                                                                                                                                                                                                                                                                                                                                                                                                                                                                                                                                                                                                                                                                                                                                                                                                                                                                                                                                                                                                                                                                                                                                                                                                                                                                                                                | caused by the construction or demolition of the temporary<br>sior.                                                                                                                                                                                                                                  |
| Any modifications to the surrounding sidewals, control joints. Extents shall be re-pound to mail                                                                                                                                                                                                                                                                                                                                                                                                                                                                                                                                                                                                                                                                                                                                                                                                                                                                                                                                                                                                                                                                                                                                                                                                                                                                                                                                                                                                                                                                                                                                                                                                                                                                                                                                                                                                                                                                                                                                                                                                                               | If necessary, shall require removal of the concrete to nearest,<br>ich the existing sidewalk pattern and finish.                                                                                                                                                                                    |
| KEYNOTES - SITE PLAN                                                                                                                                                                                                                                                                                                                                                                                                                                                                                                                                                                                                                                                                                                                                                                                                                                                                                                                                                                                                                                                                                                                                                                                                                                                                                                                                                                                                                                                                                                                                                                                                                                                                                                                                                                                                                                                                                                                                                                                                                                                                                                           | (1)                                                                                                                                                                                                                                                                                                 |
| Not in Scope<br>Extentor Pato, Refer to Plans and Details<br>Dashed line Indicates properly line.                                                                                                                                                                                                                                                                                                                                                                                                                                                                                                                                                                                                                                                                                                                                                                                                                                                                                                                                                                                                                                                                                                                                                                                                                                                                                                                                                                                                                                                                                                                                                                                                                                                                                                                                                                                                                                                                                                                                                                                                                              |                                                                                                                                                                                                                                                                                                     |
| TOWN OF ADDISON SIT                                                                                                                                                                                                                                                                                                                                                                                                                                                                                                                                                                                                                                                                                                                                                                                                                                                                                                                                                                                                                                                                                                                                                                                                                                                                                                                                                                                                                                                                                                                                                                                                                                                                                                                                                                                                                                                                                                                                                                                                                                                                                                            | E PLAN NOTES                                                                                                                                                                                                                                                                                        |
| avoid conflict between pinns. Open storage, where permitted, shall be scree buildings with an aggregate sum of 5,000 age the table of the storage of 5,000 age the table of the table of the table of 5,000 age to table of | reval and all irrequire mensions any corresponding plans to<br>men in accordance with the Zoning Ordinance.  The profession of a fit of the International Cre sprinklers<br>the profession measures may be approved by the Trip<br>on the Lite plan and are subject to Building Impection Division. |
| AREA BREAKDOWN                                                                                                                                                                                                                                                                                                                                                                                                                                                                                                                                                                                                                                                                                                                                                                                                                                                                                                                                                                                                                                                                                                                                                                                                                                                                                                                                                                                                                                                                                                                                                                                                                                                                                                                                                                                                                                                                                                                                                                                                                                                                                                                 |                                                                                                                                                                                                                                                                                                     |
| Front of House:                                                                                                                                                                                                                                                                                                                                                                                                                                                                                                                                                                                                                                                                                                                                                                                                                                                                                                                                                                                                                                                                                                                                                                                                                                                                                                                                                                                                                                                                                                                                                                                                                                                                                                                                                                                                                                                                                                                                                                                                                                                                                                                | 1,821 SF                                                                                                                                                                                                                                                                                            |
| Back of House:<br>Interior Floor Area:                                                                                                                                                                                                                                                                                                                                                                                                                                                                                                                                                                                                                                                                                                                                                                                                                                                                                                                                                                                                                                                                                                                                                                                                                                                                                                                                                                                                                                                                                                                                                                                                                                                                                                                                                                                                                                                                                                                                                                                                                                                                                         | 1,275 SF<br>3,096 SF                                                                                                                                                                                                                                                                                |
| Patio Area:                                                                                                                                                                                                                                                                                                                                                                                                                                                                                                                                                                                                                                                                                                                                                                                                                                                                                                                                                                                                                                                                                                                                                                                                                                                                                                                                                                                                                                                                                                                                                                                                                                                                                                                                                                                                                                                                                                                                                                                                                                                                                                                    | 386 SF                                                                                                                                                                                                                                                                                              |
| Total SUP Area:                                                                                                                                                                                                                                                                                                                                                                                                                                                                                                                                                                                                                                                                                                                                                                                                                                                                                                                                                                                                                                                                                                                                                                                                                                                                                                                                                                                                                                                                                                                                                                                                                                                                                                                                                                                                                                                                                                                                                                                                                                                                                                                | 3,482 SF                                                                                                                                                                                                                                                                                            |
|                                                                                                                                                                                                                                                                                                                                                                                                                                                                                                                                                                                                                                                                                                                                                                                                                                                                                                                                                                                                                                                                                                                                                                                                                                                                                                                                                                                                                                                                                                                                                                                                                                                                                                                                                                                                                                                                                                                                                                                                                                                                                                                                |                                                                                                                                                                                                                                                                                                     |
|                                                                                                                                                                                                                                                                                                                                                                                                                                                                                                                                                                                                                                                                                                                                                                                                                                                                                                                                                                                                                                                                                                                                                                                                                                                                                                                                                                                                                                                                                                                                                                                                                                                                                                                                                                                                                                                                                                                                                                                                                                                                                                                                |                                                                                                                                                                                                                                                                                                     |
| VICINITY MAP                                                                                                                                                                                                                                                                                                                                                                                                                                                                                                                                                                                                                                                                                                                                                                                                                                                                                                                                                                                                                                                                                                                                                                                                                                                                                                                                                                                                                                                                                                                                                                                                                                                                                                                                                                                                                                                                                                                                                                                                                                                                                                                   |                                                                                                                                                                                                                                                                                                     |

#### **Restaurant Use:**

- 3,096 SF of interior floor area
- 386 SF of patio space
- Seating for 123 indoors, 34 on the patio
- Offers alcohol sales for on premises consumption