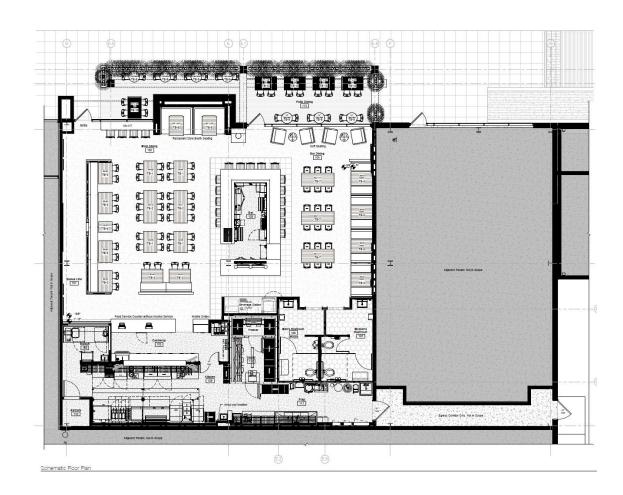

#### **Restaurant Use:**

- 3,096 SF of interior floor area
- 386 SF of patio space
- Seating for 123 indoors, 34 on the patio
- Offers alcohol sales for on premises consumption