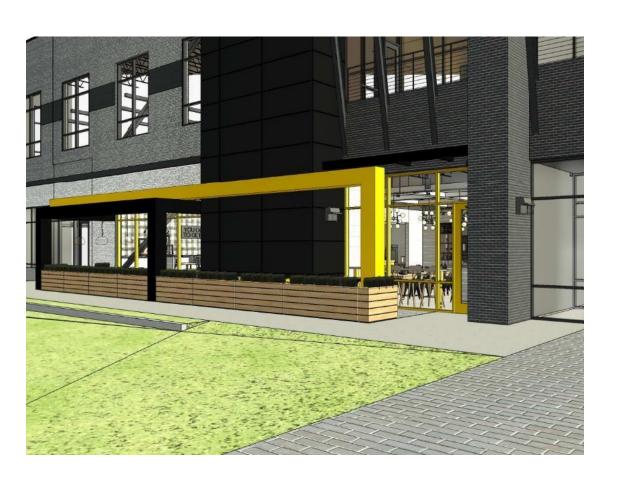

#### **EXTERIOR APPEARANCE:**

Façade improvements were largely completed with the overall building improvements; changes resulting from tenant finish out comply with the PD