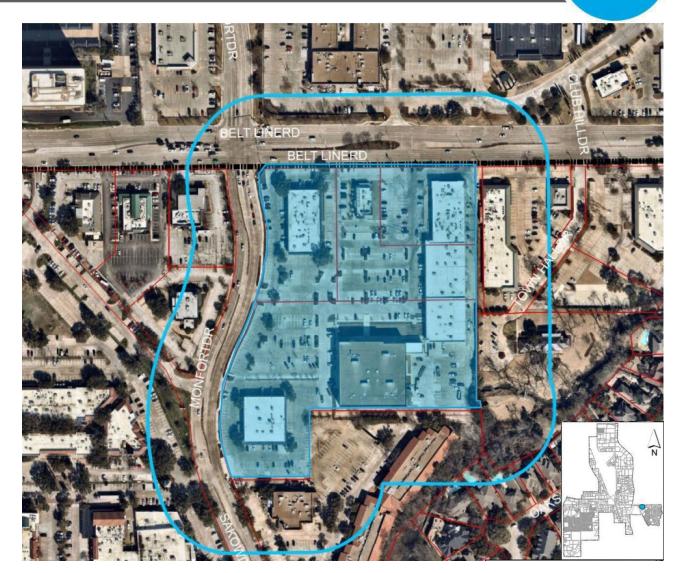

#### **LOCATION:**

5294 Belt Line Road, Suite 106

#### **PROJECT HISTORY:**

June 2019 – Rezoned to PD to support reinvestment in Prestonwood Place

Present – Ongoing renovation of former Service Merchandise building, creating space for this use, plus recently opened Mendocino Farms and office space for Catapult Health