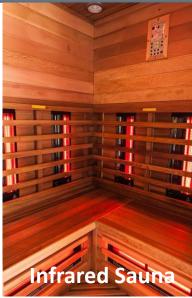

#### Please indicate your sauna preference.

I prefer a traditional sauna over an infrared sauna.

I prefer an infrared sauna over a traditional sauna.

I am neutral on this option.

I do not prefer either be included in the locker rooms.

## Community Input- Sauna

**449 Responses** 

#### **Staff Recommendation**

Proceed with Traditional Sauna.

#### Indicate your sauna preference

| I prefer a traditional sauna over an infrared sauna.    | 193 | 43%   |
|---------------------------------------------------------|-----|-------|
| I prefer an infrared sauna over a traditional sauna.    | 127 | 28.3% |
| I am neutral on this option.                            | 109 | 24.3% |
| I do not prefer either be included in the locker rooms. | 20  | 4.4%  |