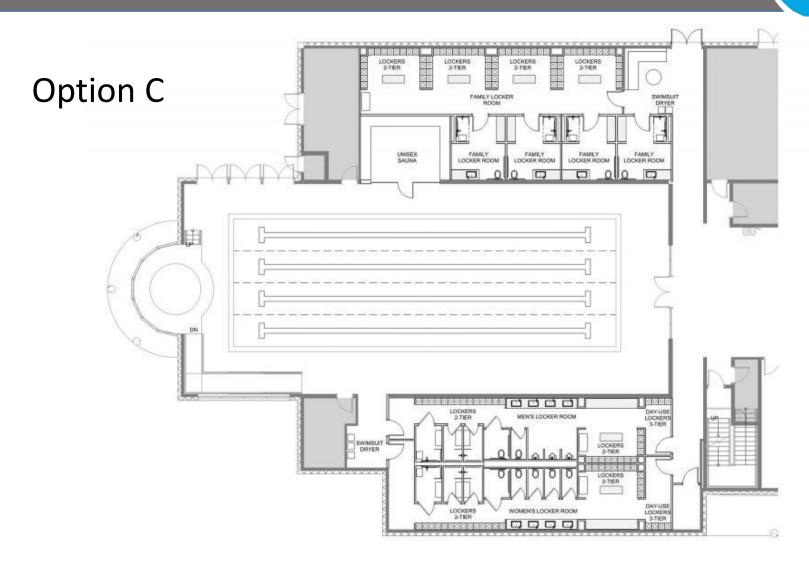

#### Which Changing Room do you prefer?

| I prefer Option A.                       |
|------------------------------------------|
| I prefer Option B.                       |
| I prefer Option C.                       |
| I have a neutral opinion.                |
| I do not like any of the layout options. |

#### Which changing room do you prefer?

| I prefer Option A.                       | 201 | 45% |
|------------------------------------------|-----|-----|
| I prefer Option B.                       | 121 | 27% |
| I prefer Option C.                       | 42  | 9%  |
| I have a neutral opinion.                | 70  | 16% |
| I do not like any of the layout options. | 15  | 3%  |

#### **Staff Recommendation**

Proceed with Layout Option A – Look at ways to add a door from the Men's room to the outdoor pool, add swimsuit dryers to both locker rooms and increase privacy.