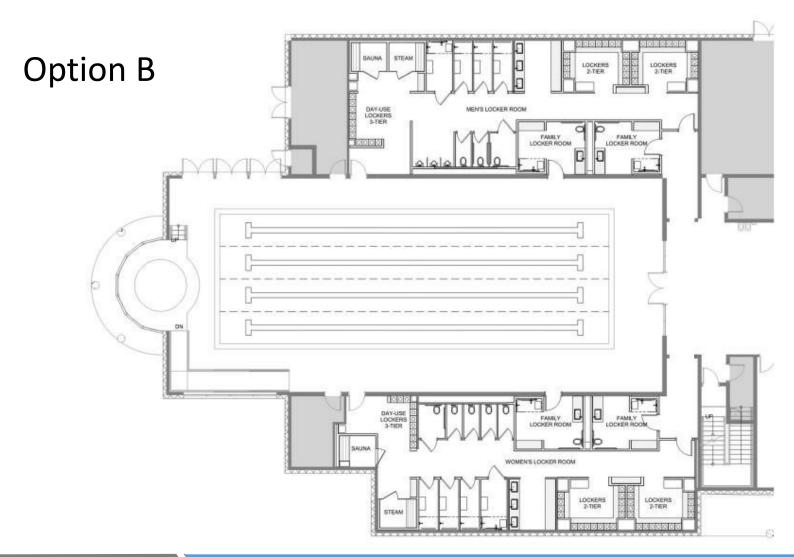

#### Which Changing Room do you prefer?

| I prefer Option A.                       |
|------------------------------------------|
| I prefer Option B.                       |
| I prefer Option C.                       |
| I have a neutral opinion.                |
| I do not like any of the layout options. |

#### Which changing room do you prefer?

| I prefer Option A.                       | 201 | 45% |
|------------------------------------------|-----|-----|
| I prefer Option B.                       | 121 | 27% |
| I prefer Option C.                       | 42  | 9%  |
| I have a neutral opinion.                | 70  | 16% |
| I do not like any of the layout options. | 15  | 3%  |

#### **Locker Room Design Dislikes**

- Size Reduction
- Unisex Sauna
- Stalls Across From Showers
- Small Lockers
- Stall Size

#### **Locker Room Design Likes**

- -Swimsuit Dryer
- -Outside Door on Men's Side

#### **Family Changing Comments**

- Are Four Needed?
- Relocate to Outdoor Pool

#### **Staff Recommendation**

Proceed with Layout Option A – Look at ways to add a door from the Men's room to the outdoor pool, add swimsuit dryers to both locker rooms and increase privacy.

#### **Overarching Themes**

- Privacy and Safety Are Important
- Design for Durability and Cleanliness