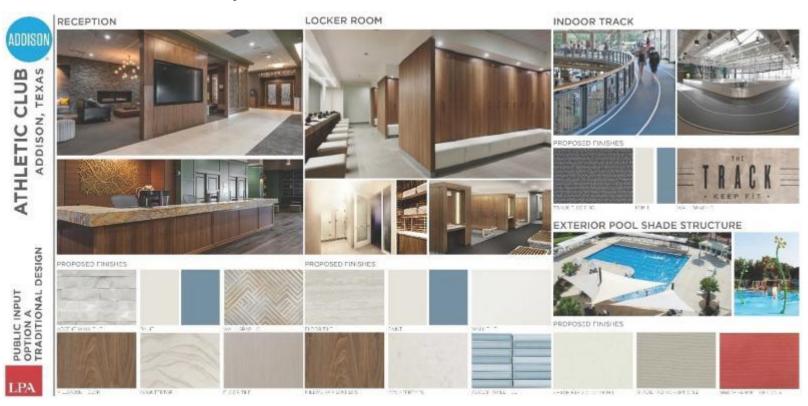

## Community Input – Design Style

## **Traditional Style**

## **Transitional Style**

## **Community Input – Design Style**

#### **Traditional Design Likes**

- Timeless and Classic\*
- Warm and Inviting
- Better fit for the AAC

#### **Transitional Design Likes**

- Lighter, Brighter, Cleaner\*
- Use of Color\*
- Open and Inviting
- Fits Addison's Brand
- \* Designates most consistent comments

#### **Traditional Design Dislikes**

- Too dark\*
- Outdated Looking

#### **Transitional Design Dislikes**

- Could Become Dated
- Cold and Sterile Feeling