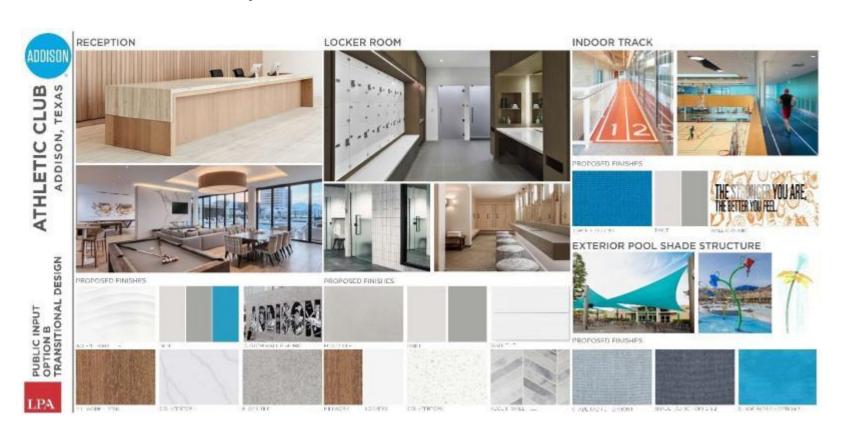

## Community Input – Design Style

## **Transitional Style**

## **Community Input – Design Style**

#### Which design style do you prefer?

| I prefer the Traditional Design.    | 207 | 46.1% |
|-------------------------------------|-----|-------|
| I prefer the Transitional Design.   | 207 | 46.1% |
| I have a neutral opinion.           | 33  | 7.3%  |
| I do not like either design Option. | 2   | .5%   |

#### **Traditional Design Likes**

- Timeless and Classic\*
- Warm and Inviting
- Better fit for the AAC

#### **Transitional Design Likes**

- Lighter, Brighter, Cleaner\*
- Use of Color\*
- Open and Inviting
- Fits Addison's Brand
- \* Designates most consistent comments

#### **Traditional Design Dislikes**

- Too dark\*
- Outdated Looking

#### **Transitional Design Dislikes**

- Could Become Dated
- Cold and Sterile Feeling

#### **Staff Recommendation**

Proceed with the Traditional Design blending in preferred transitional elements identified in the comments; Lighting up the design and using small accents of color.

#### **Overarching Themes**

- Timeless
- Bright and Open
- Should Fit Existing AAC Exterior and Interior.
- Like the Traditional Design with Use of More Color in Transitional Design\*
- Materials Should be Low Maintenance,
   Functional and Durable