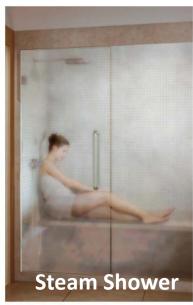

# Utilizing the information provided about steam showers please indicate your preference.

| I prefer a traditional steam room over a steam shower.  |
|---------------------------------------------------------|
| I prefer a steam shower over a traditional steam room.  |
| I am neutral on this option.                            |
| I do not prefer either be included in the locker rooms. |

## Community Input- Steam

**449 Responses** 

#### **Staff Recommendation**

Proceed with Traditional Steam Room.

#### **Indicate your Steam preference**

| I prefer a traditional steam room over a steam shower.  | 218 | 49% |
|---------------------------------------------------------|-----|-----|
| I prefer a steam shower over a traditional steam room.  | 74  | 16% |
| I am neutral on this option.                            | 130 | 29% |
| I do not prefer either be included in the locker rooms. | 27  | 6%  |