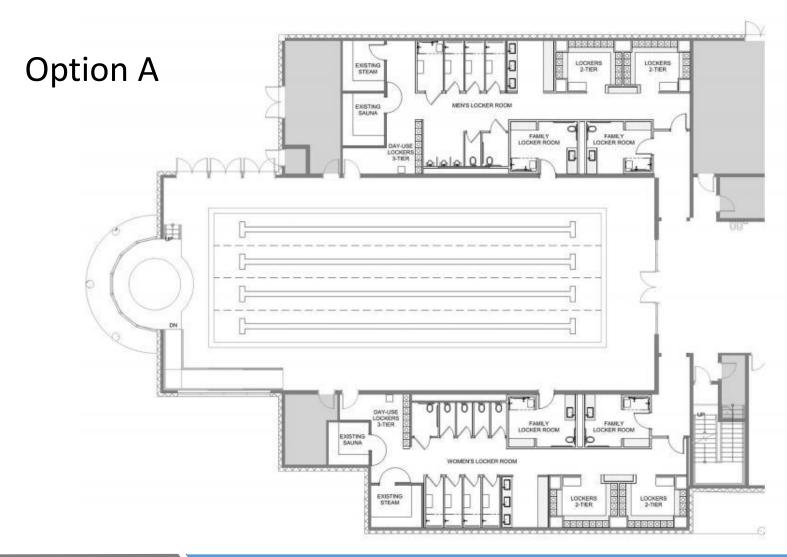

#### Which Changing Room do you prefer?

| I prefer Option A.                       |
|------------------------------------------|
| I prefer Option B.                       |
| I prefer Option C.                       |
| I have a neutral opinion.                |
| I do not like any of the layout options. |

#### Which changing room do you prefer?

| I prefer Option A.                       | 201 | 45% |
|------------------------------------------|-----|-----|
| I prefer Option B.                       | 121 | 27% |
| I prefer Option C.                       | 42  | 9%  |
| I have a neutral opinion.                | 70  | 16% |
| I do not like any of the layout options. | 15  | 3%  |

#### **Locker Room Design Dislikes**

- Size Reduction
- Unisex Sauna
- Stalls Across From Showers
- Small Lockers
- Stall Size

#### **Locker Room Design Likes**

- -Swimsuit Dryer
- -Outside Door on Men's Side

#### **Family Changing Comments**

- Are Four Needed?
- Relocate to Outdoor Pool

#### **Staff Recommendation**

Proceed with Layout Option A – Look at ways to add a door from the Men's room to the outdoor pool, add swimsuit dryers to both locker rooms and increase privacy.

#### **Overarching Themes**

- Privacy and Safety Are Important
- Design for Durability and Cleanliness