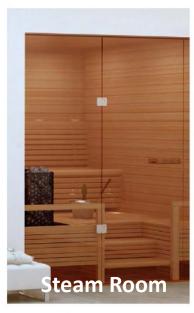

# Utilizing the information provided about steam showers please indicate your preference.

| I prefer a traditional steam room over a steam shower.  |
|---------------------------------------------------------|
| I prefer a steam shower over a traditional steam room.  |
| I am neutral on this option.                            |
| I do not prefer either be included in the locker rooms. |

## Community Input- Steam

**449 Responses** 

#### **Staff Recommendation**

Proceed with Traditional Steam Room.

#### **Indicate your Steam preference**

| I prefer a traditional steam room over a steam shower.  | 218 | 49% |
|---------------------------------------------------------|-----|-----|
| I prefer a steam shower over a traditional steam room.  | 74  | 16% |
| I am neutral on this option.                            | 130 | 29% |
| I do not prefer either be included in the locker rooms. | 27  | 6%  |