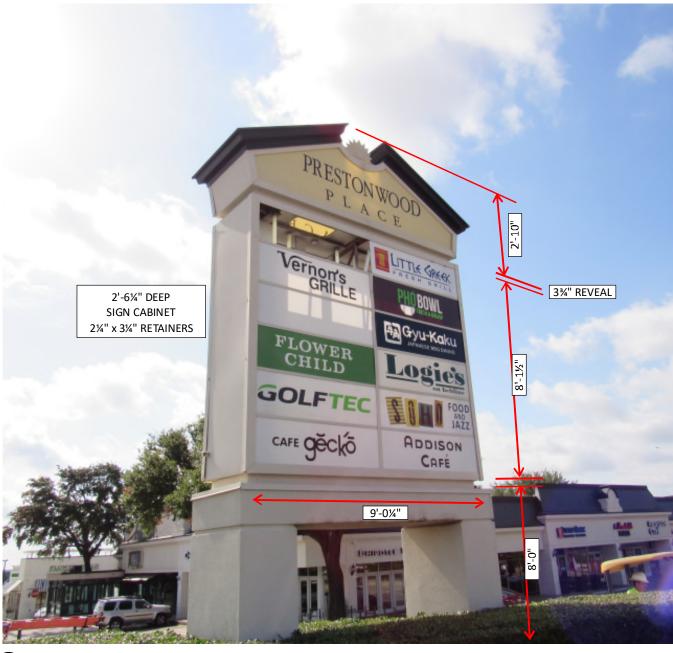

need to be of equal size as the original sign. As the shopping center is currently under a major renovation, Northwood Retail would like to use this time as an opportunity to reface all the

Northwood Retail is requesting a meritorious exception only to the setback requirement as moving the signs further in to the property would place them in the parking lot drive aisles.

All rights to its use

FINAL ELECTRICAL CONNECTION BY CUSTOMER

| TOWN OF ADDISON ORDINANCE |              |          |  |  |
|---------------------------|--------------|----------|--|--|
| HEIGHT                    | 20'-0" max   | PROPOSED |  |  |
| TENANT AREA               | 72 sq ft max | PROPOSED |  |  |
| SETBACK                   | 20'-0"       | PROPOSED |  |  |