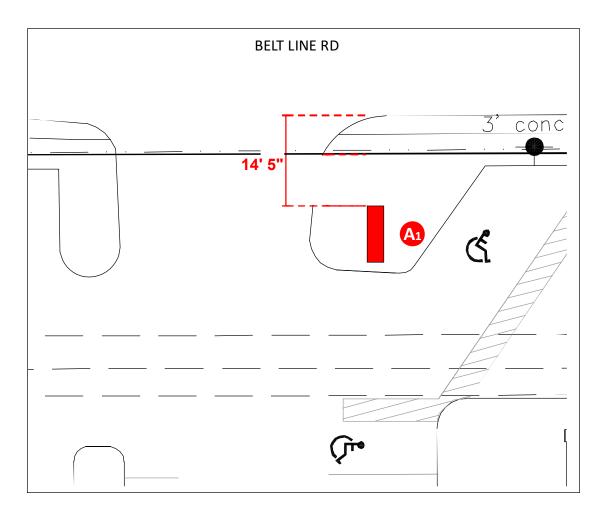

Il rights to its use

th Texas

| TOWN OF ADDISON ORDINANCE |              |          |            |  |
|---------------------------|--------------|----------|------------|--|
| HEIGHT                    | 20'-0" max   | PROPOSED | 19'-3¾''   |  |
| TENANT AREA               | 72 sq ft max | PROPOSED | 71.3 SQ FT |  |
| SETBACK                   | 20'-0"       | PROPOSED | 14'-5"     |  |

A PROPOSED NEW D/F PYLON SIGN CABINET

SIGN LOCATION DETAIL SCALE: 1/16" = 1'-0"

SUBMITTAL REQUIREMENTS SITE PLAN SHOWING: LOT LINES NAMES OF ADJACENT STREETS