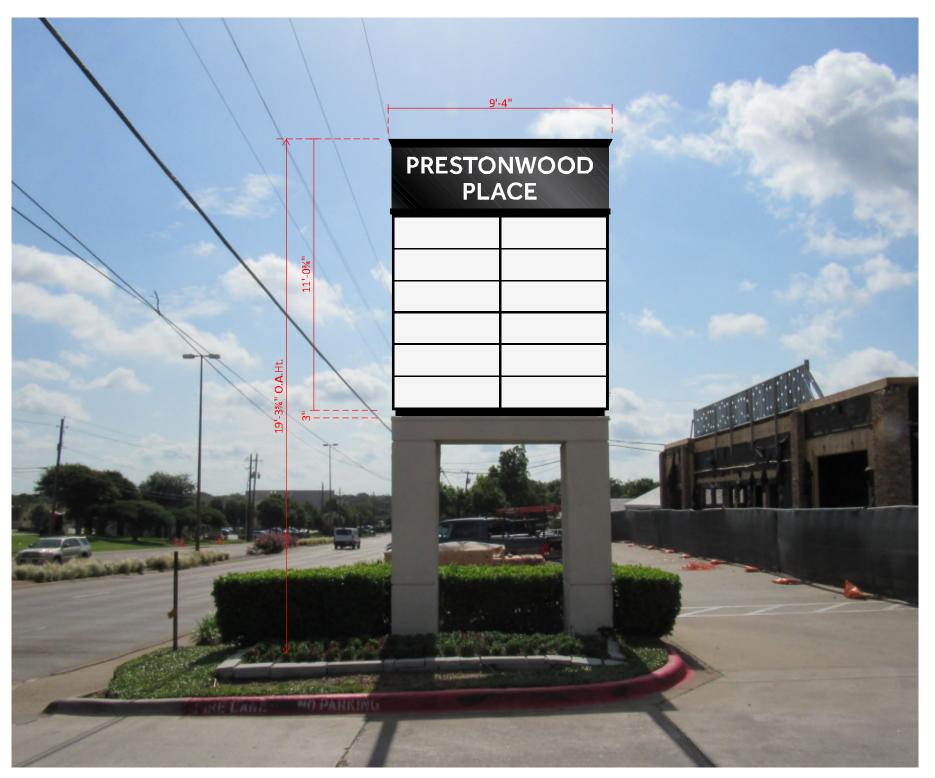

Il rights to its use

th Texas

| TOWN OF ADDISON ORDINANCE |              |          |            |  |
|---------------------------|--------------|----------|------------|--|
| HEIGHT                    | 20'-0" max   | PROPOSED | 19'-3¾''   |  |
| TENANT AREA               | 72 sq ft max | PROPOSED | 71.3 SQ FT |  |
| SETBACK                   | 20'-0"       | PROPOSED | 14'-5"     |  |

A PROPOSED NEW D/F PYLON SIGN CABINET

s to its use

FINAL ELECTRICAL CONNECTION BY CUSTOMER

th Texas

9'-4"

ALUMINUM SIGN TOPPER CABINET PAINTED SATIN BLACK - INTERNALLY ILLUMINATED w/ WHITE LED'S - COPY TO BE 1" THICK ROUT-OUT/ PUSH-THRU CLEAR ACRYLIC 3/4" PROJECTION w/ 1st SURFACE TRANSLUCENT VINYL OVERLAYS & 2nd SURFACE WHITE DIFFUSER

ALUMINUM MULTI-TENANT CABINET PAINTED SATIN BLACK w/BLACK ALUMINUM RETAINERS -INTERNALLY ILLUMINATED w/ WHITE LED's -TENANT SIGN FACES TO BE REMOVABLE #7328 WHITE ACRYLIC w/ 1st SURFACE VINYL GRAPHICS -**NOTE: TENANT GRAPHICS & COLORS TO BE** DETERMINED - CUSTOMER TO PROVIDE **COMPATIBLE VECTOR GRAPHICS & PMS/VINYL** COLORS PRIOR TO MANUFACTURE

REPAINT EXISTING BOTTOM ALUMINUM REVEAL TO MATCH SATIN BLACK

NEW SIGN CABINETS TO BE MOUNTED ON [2] EXISTING 51/4" WIDE x 81/4" DEEP I-BEAM STEEL SUPPORTS AS REQ'D (EXACT METHOD T.B.D.)