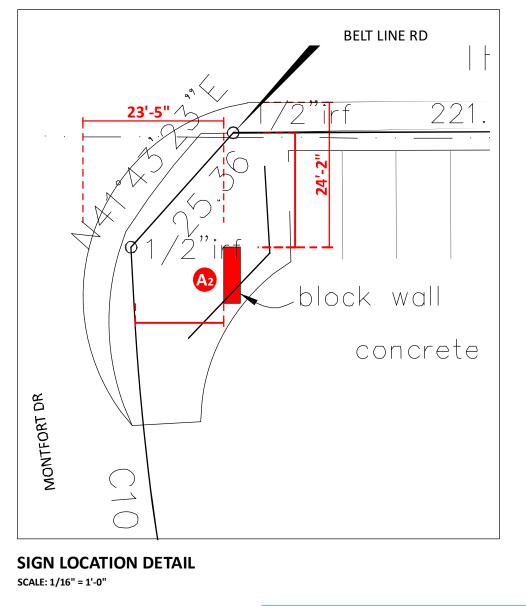

All rights to its use

FINAL ELECTRICAL CONNECTION BY CUSTOMER

| TOWN OF ADDISON ORDINANCE |              |          |  |  |
|---------------------------|--------------|----------|--|--|
| HEIGHT                    | 20'-0" max   | PROPOSED |  |  |
| TENANT AREA               | 72 sq ft max | PROPOSED |  |  |
| SETBACK                   | 20'-0"       | PROPOSED |  |  |

A2 PROPOSED NEW D/F PYLON SIGN CABINET

SIGN LOCATION DETAIL SCALE: 1/16" = 1'-0"

SUBMITTAL REQUIREMENTS SITE PLAN SHOWING: LOT LINES NAMES OF ADJACENT STREETS