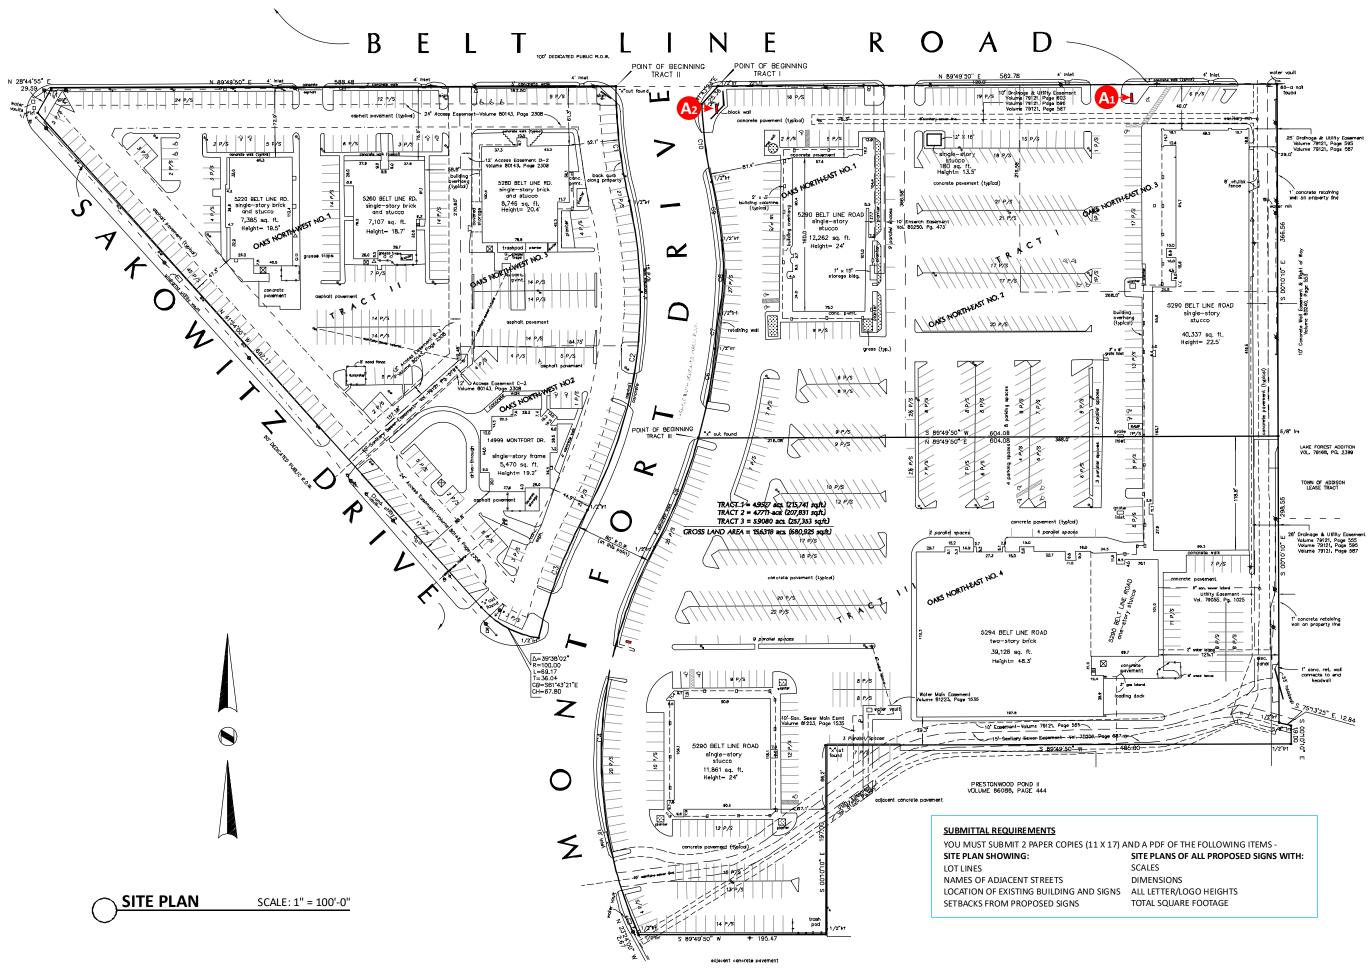

**INFORMATION ABOUT THE REQUEST** 

Prestonwood Place, 5290 Belt Line Road, Addison, TX Address or location:

Reasons for Meritorious Exception:

The existing pylon sign cabinet along Belt Line Road nearest Shake Shack was damaged beyond repair in the wind storm of June 2019. The pylon sign base and structure

were left intact and can be reused, but the tenant signage panel cabinet will need to be refabricated. The existing pylon signs currently do not conform with the Town of Addison's

signage ordinance regarding height, setback, and effective area requirements, but due to tenant lease obligations the sign needs to be reconstructed in its same location and the tenant panels

need to be of equal size as the original sign. As the shopping center is currently under a major renovation, Northwood Retail would like to use this time as an opportunity to reface all the

Northwood Retail is requesting a meritorious exception only to the setback requirement as moving the signs further in to the property would place them in the parking lot drive aisles.

### SUBMITTAL REQUIREMENTS

You must submit 2 paper copies (11x17) and a PDF of the following items:

- Site Plan showing:
  - Lot Lines
  - Names of Adjacent Streets
  - Location of Existing Buildings and Signs
  - Setbacks from the Proposed Sign/s

Scales

Dimensions

• Sign Plans of All Proposed Signs with:

All Letter/Logo Heights

**Total Square Footage** 