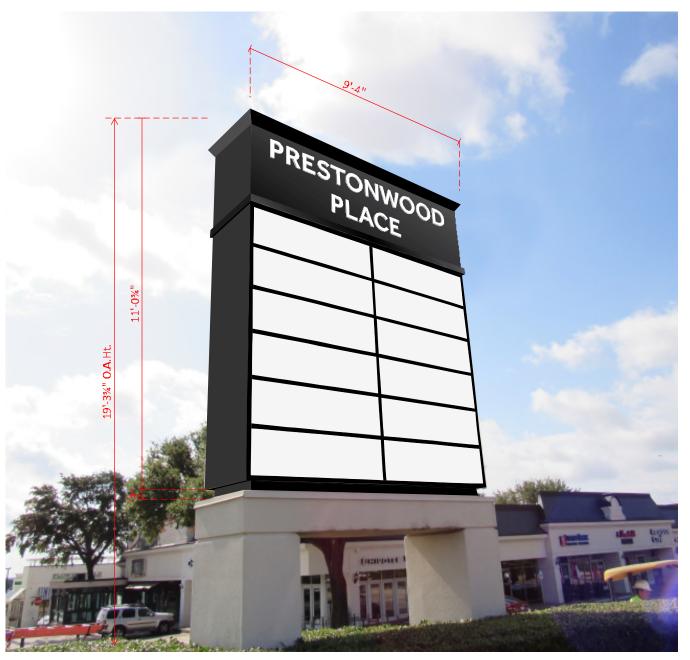

All rights to its use

FINAL ELECTRICAL CONNECTION BY CUSTOMER

| TOWN OF ADDISON ORDINANCE |              |          |  |  |
|---------------------------|--------------|----------|--|--|
| HEIGHT                    | 20'-0" max   | PROPOSED |  |  |
| TENANT AREA               | 72 sq ft max | PROPOSED |  |  |
| SETBACK                   | 20'-0"       | PROPOSED |  |  |

A2 PROPOSED NEW D/F PYLON SIGN CABINET

s to its use

FINAL ELECTRICAL CONNECTION BY CUSTOMER

th Texas

9'-4"

ALUMINUM SIGN TOPPER CABINET PAINTED SATIN BLACK - INTERNALLY ILLUMINATED w/ WHITE LED'S - COPY TO BE 1" THICK ROUT-OUT/ PUSH-THRU CLEAR ACRYLIC 3/4" PROJECTION w/ 1st SURFACE TRANSLUCENT VINYL OVERLAYS & 2nd SURFACE WHITE DIFFUSER

ALUMINUM MULTI-TENANT CABINET PAINTED SATIN BLACK w/BLACK ALUMINUM RETAINERS -INTERNALLY ILLUMINATED w/ WHITE LED's -TENANT SIGN FACES TO BE REMOVABLE #7328 WHITE ACRYLIC w/ 1st SURFACE VINYL GRAPHICS -**NOTE: TENANT GRAPHICS & COLORS TO BE** DETERMINED - CUSTOMER TO PROVIDE **COMPATIBLE VECTOR GRAPHICS & PMS/VINYL** COLORS PRIOR TO MANUFACTURE