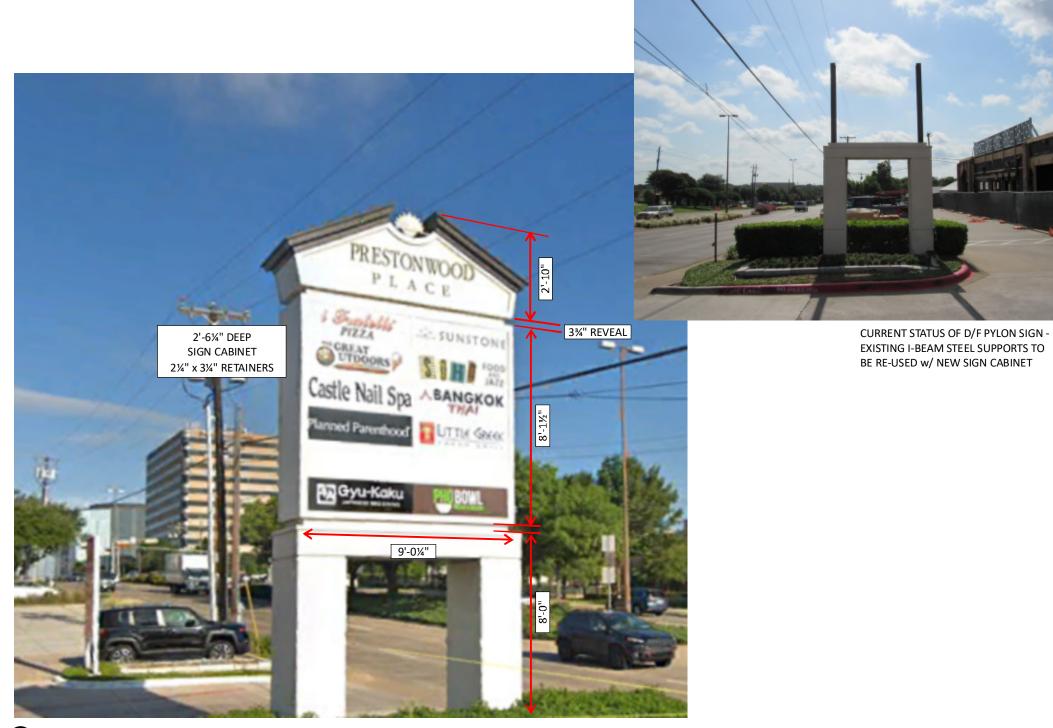

**INFORMATION ABOUT THE REQUEST** 

Prestonwood Place, 5290 Belt Line Road, Addison, TX Address or location:

Reasons for Meritorious Exception:

The existing pylon sign cabinet along Belt Line Road nearest Shake Shack was damaged beyond repair in the wind storm of June 2019. The pylon sign base and structure

were left intact and can be reused, but the tenant signage panel cabinet will need to be refabricated. The existing pylon signs currently do not conform with the Town of Addison's

signage ordinance regarding height, setback, and effective area requirements, but due to tenant lease obligations the sign needs to be reconstructed in its same location and the tenant panels

# AT EXISTING D/F M/T PYLON SIGN

EXISTING PYLON SIGN DAMAGED BY STORM - TOPPER/HEADER CABINET & TENANT CABINET BEING STORED IN CHANDLER WAREHOUSE - CABINETS TO BE DISCARDED AS REQ'D

Il rights to its use

th Texas

| TOWN OF ADDISON ORDINANCE |              |          |            |  |
|---------------------------|--------------|----------|------------|--|
| HEIGHT                    | 20'-0" max   | PROPOSED | 19'-3¾''   |  |
| TENANT AREA               | 72 sq ft max | PROPOSED | 71.3 SQ FT |  |
| SETBACK                   | 20'-0"       | PROPOSED | 14'-5"     |  |