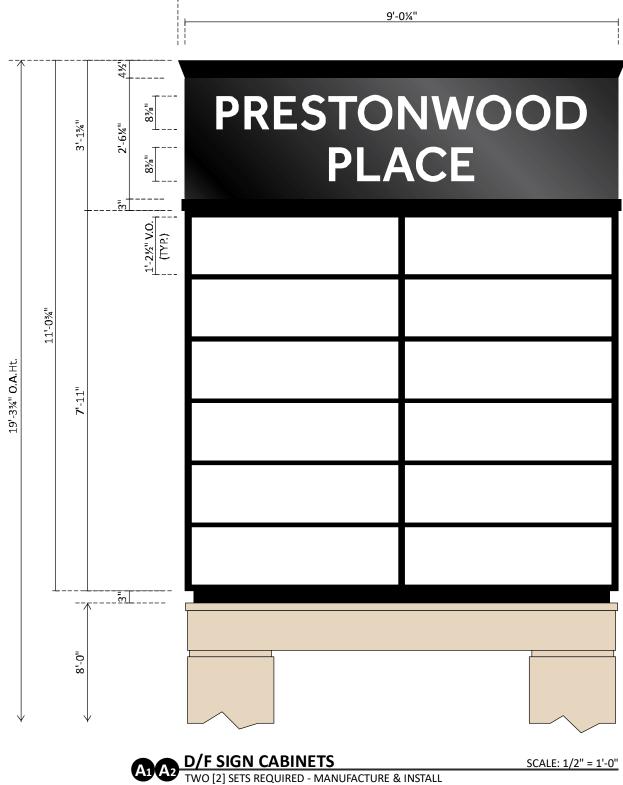

Il rights to its use

th Texas

| TOWN OF ADDISON ORDINANCE |              |          |            |  |
|---------------------------|--------------|----------|------------|--|
| HEIGHT                    | 20'-0" max   | PROPOSED | 19'-3¾''   |  |
| TENANT AREA               | 72 sq ft max | PROPOSED | 71.3 SQ FT |  |
| SETBACK                   | 20'-0"       | PROPOSED | 14'-5"     |  |

A PROPOSED NEW D/F PYLON SIGN CABINET

s to its use

FINAL ELECTRICAL CONNECTION BY CUSTOMER

th Texas

9'-4"

ALUMINUM SIGN TOPPER CABINET PAINTED SATIN BLACK - INTERNALLY ILLUMINATED w/ WHITE LED'S - COPY TO BE 1" THICK ROUT-OUT/ PUSH-THRU CLEAR ACRYLIC 3/4" PROJECTION w/ 1st SURFACE TRANSLUCENT VINYL OVERLAYS & 2nd SURFACE WHITE DIFFUSER

ALUMINUM MULTI-TENANT CABINET PAINTED SATIN BLACK w/BLACK ALUMINUM RETAINERS -INTERNALLY ILLUMINATED w/ WHITE LED's -TENANT SIGN FACES TO BE REMOVABLE #7328 WHITE ACRYLIC w/ 1st SURFACE VINYL GRAPHICS -**NOTE: TENANT GRAPHICS & COLORS TO BE** DETERMINED - CUSTOMER TO PROVIDE **COMPATIBLE VECTOR GRAPHICS & PMS/VINYL** COLORS PRIOR TO MANUFACTURE

REPAINT EXISTING BOTTOM ALUMINUM REVEAL TO MATCH SATIN BLACK

NEW SIGN CABINETS TO BE MOUNTED ON [2] EXISTING 51/4" WIDE x 81/4" DEEP I-BEAM STEEL SUPPORTS AS REQ'D (EXACT METHOD T.B.D.)