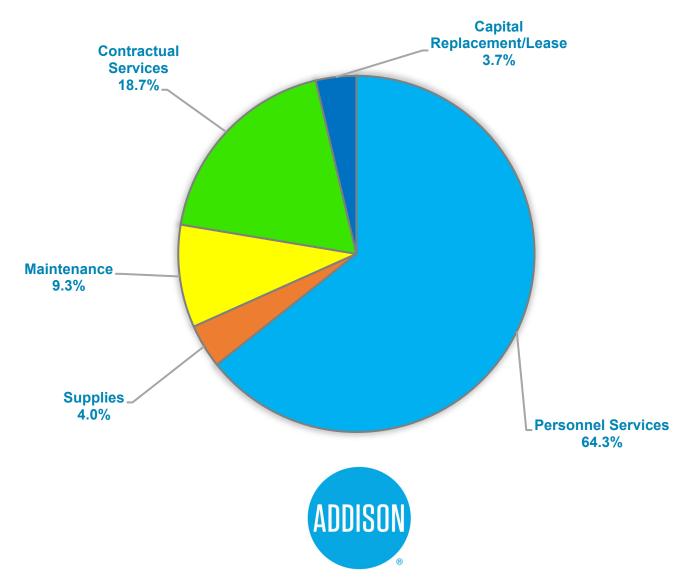

nd Overview**



# General Fund Overview (excluding transfers)

|                          | FY2020<br>Budget | FY2021<br>Prop. | Difference |
|--------------------------|------------------|-----------------|------------|
| Total<br>Revenue         | \$39.1M          | 38.8M           | (\$0.3)M   |
|                          |                  |                 |            |
| Total<br>Expense         | \$39.1M          | 38.7M           | (\$0.4)M   |
|                          |                  |                 |            |
| Revenue<br>to<br>Expense | -                | \$0.1M          | \$0.1M     |

- Ad valorem taxes = \$19.4M
  - Increase of \$0.7M
- Sales tax = \$12.3M
  - Decrease of \$1.4M



#### General Fund Revenues \$38.8M





# General Fund Proposed Expenses \$38.7M



#### Self-Funded Project Fund Overview

|                          | FY2020<br>Budget | FY2021<br>Prop. | Difference |
|--------------------------|------------------|-----------------|------------|
| Total<br>Revenue         | \$4.0M           | \$0.7M          | (\$3.3)M   |
|                          |                  |                 |            |
| Total<br>Expense         | \$4.5M           | \$1.2M          | (\$3.3)M   |
|                          |                  |                 |            |
| Revenue<br>to<br>Expense | (\$0.5)M         | (\$0.5)M        | -          |

- Funding Source
  - General Fund Transfer = \$0.7M
- Expenses
  - Special Area Study = \$0.1M
  - Addison Circle TOD = \$0.3M
  - Celestial Park Improvements = \$0.1M
  - Enhanced Street Maintenance - \$