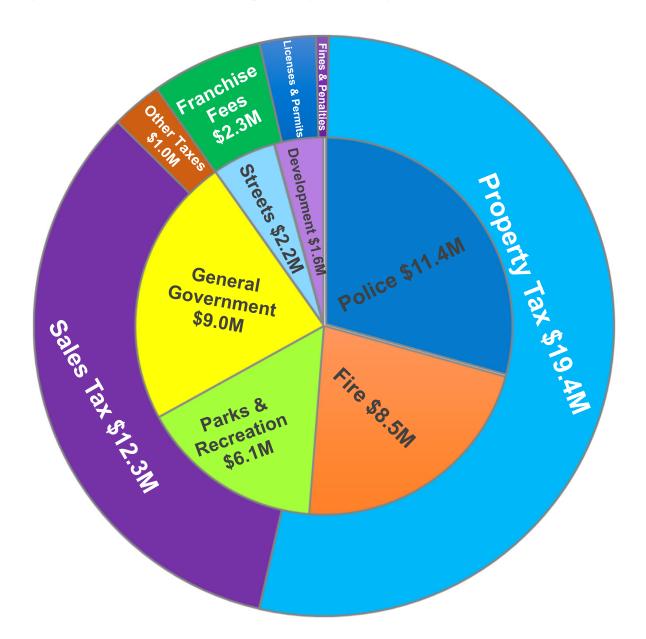

- Ad valorem taxes = \$19.4M
  - Increase of \$0.7M
- Sales tax = \$12.3M
  - Decrease of \$1.4M