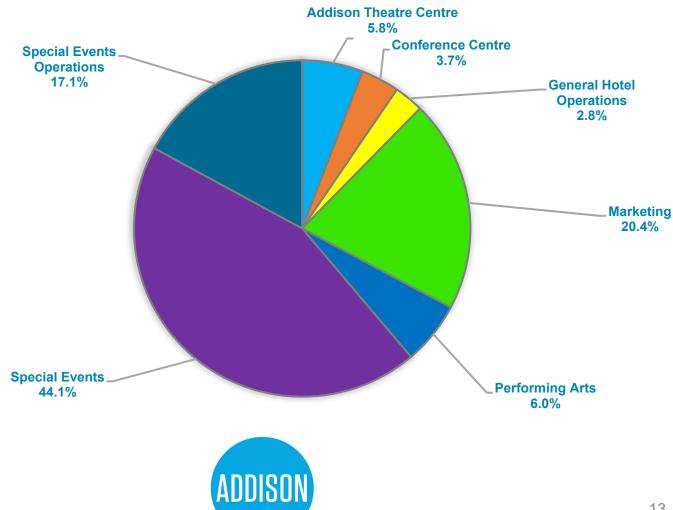

ced Street Maintenance | \$292,000 |
| TOTAL                       | \$432,000 |



# Hotel Fund Overview (excluding transfers)

|                          | FY2020<br>Budget | FY2021<br>Prop. | Difference |
|--------------------------|------------------|-----------------|------------|
| Total<br>Revenue         | \$7.6M           | \$5.3M          | (\$2.3)M   |
|                          |                  |                 |            |
| Total<br>Expense         | \$7.2M           | \$5.5M          | (\$1.7)M   |
|                          |                  |                 |            |
| Revenue<br>to<br>Expense | \$0.4M           | (\$0.2)M        | (\$0.6)M   |

• Hotel Taxes = \$4.2M

Special Events
Revenues = \$1.1M



#### Hotel Fund Proposed Expenses \$5.5M

(By function)



#### **Economic Development Fund**

|                          | FY2020<br>Budget | FY2021<br>Prop. | Difference |
|--------------------------|------------------|-----------------|------------|
| Total<br>Revenue         | \$1.9M           | \$1.6M          | (\$0.3)M   |
|                          |                  |                 |            |
| Total<br>Expense         | \$1.9M           | \$2.0M          | \$0.1M     |
|                          |                  |                 |            |
| Revenue<br>to<br>Expense | -                | (\$0.4)M        | (\$0.4)M   |

#### Funding Sources

- Ad Valorem = \$1.1M
- Hotel Fund Transfer = \$0.4M

#### Expenses

- Incentives = \$0.1M
- Operations = \$1.0M
- Tourism = \$0.8M



## Utility Operating Fund (excluding transfers)

|