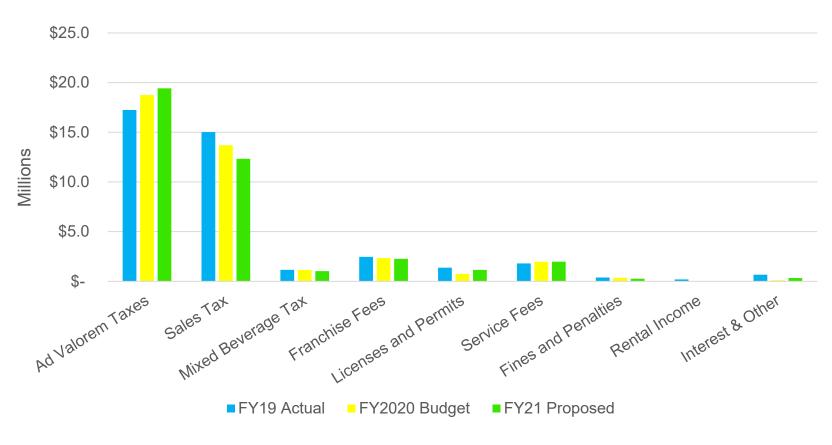

ll-time equivalents (FTEs).

#### **General Fund Overview**



# General Fund Overview (excluding transfers)

|                          | FY2020<br>Budget | FY2021<br>Prop. | Difference |
|--------------------------|------------------|-----------------|------------|
| Total<br>Revenue         | \$39.1M          | 38.8M           | (\$0.3)M   |
|                          |                  |                 |            |
| Total<br>Expense         | \$39.1M          | 38.7M           | (\$0.4)M   |
|                          |                  |                 |            |
| Revenue<br>to<br>Expense | -                | \$0.1M          | \$0.1M     |

- Ad valorem taxes = \$19.4M
  - Increase of \$0.7M
- Sales tax = \$12.3M
  - Decrease of \$1.4M



#### General Fund Revenues \$38.8M





# General Fund Proposed Expenses \$38.7M



#### Self-Funded Project Fund Overview

|                          | FY2020<br>Budget | FY2021<br>Prop. | Difference |
|--------------------------|------------------|-----------------|------------|
| Total<br>Revenue         | \$4.0M           | \$0.7M          | (\$3.3)M   |
|                          |                  |                 |            |
| Total<br>Expense         | \$4.5M           | \$1.2M          | (\$3.3)M   |
|                          |                  |                 |            |
| Revenue<br>to<br>Expense | (\$0.5)M         | (\$0.5)M        | -          |

- Funding Source
  - General Fund Transfer = \$0.7M
- Expenses
  - Special Area Study = \$0.1M
  - Addison Circle TOD = \$0.3M
  - Celestial Park Improvements