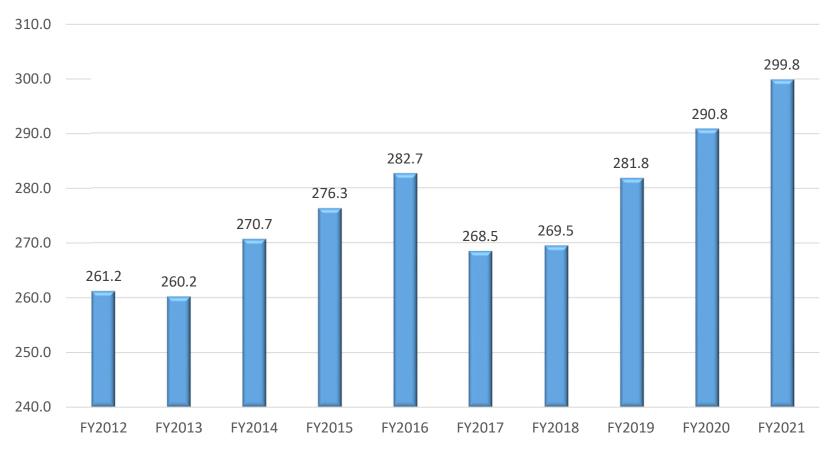

### All Funds Staffing History

### Departmental Staffing Summary

|                                 |       |       |         |        | ,     |        |       |       |       |       |
|---------------------------------|-------|-------|---------|--------|-------|--------|-------|-------|-------|-------|
|                                 |       |       | NNEL SU | JMMARY |       |        |       |       |       |       |
|                                 | 2012  | 2013  | 2014    | 2015   | 2016  | 2017   | 2018  | 2019  | 2020  | 2021  |
| GENERAL FUND                    |       |       |         |        |       |        |       |       |       |       |
| City Secretary                  | 0.0   | 0.0   | 0.0     | 0.0    | 0.0   | 1.0    | 1.0   | 1.0   | 1.0   | 1.0   |
| City Manager                    | 7.5   | 6.0   | 7.0     | 8.0    | 7.5   | 5.5    | 5.5   | 6.5   | 6.5   | 5.9   |
| Finance                         | 8.0   | 8.0   | 7.5     | 9.7    | 13.0  | 13.0   | 13.0  | 13.0  | 13.0  | 11.8  |
| General Services                | 8.0   | 5.0   | 5.0     | 5.0    | 5.0   | 4.8    | 4.8   | 5.5   | 5.5   | 5.5   |
| Municipal Court                 | 5.4   | 5.4   | 5.7     | 5.7    | 5.8   | 5.8    | 5.8   | 5.0   | 5.0   | 5.0   |
| Human Resources                 | 5.2   | 4.2   | 4.2     | 3.5    | 4.0   | 4.0    | 4.0   | 4.0   | 4.0   | 3.4   |
| Information Technology          | 6.0   | 7.0   | 7.0     | 7.0    | 7.0   | 7.0    | 7.0   | 7.0   | 7.0   | 7.0   |
| Police                          | 73.8  | 73.8  | 75.3    | 79.8   | 79.8  | 71.0   | 71.0  | 72.0  | 74.0  | 74.0  |
| <b>Emergency Communications</b> | 13.5  | 13.5  | 13.5    | 13.5   | 14.5  | 0.0    | 0.0   | 0.0   | 0.0   | 0.0   |
| Fire                            | 52.0  | 52.0  | 55.3    | 55.3   | 55.3  | 56.0   | 57.0  | 57.0  | 58.0  | 58.0  |
| Development Services            | 7.2   | 7.2   | 7.2     | 7.2    | 7.2   | 11.0   | 11.0  | 12.1  | 13.1  | 13.1  |
| Streets                         | 5.0   | 5.0   | 5.0     | 5.4    | 5.4   | 6.4    | 6.4   | 7.4   | 7.4   | 7.4   |
| Parks                           | 20.0  | 21.0  | 21.0    | 21.0   | 22.0  | 22.0   | 22.0  | 25.0  | 25.0  | 25.0  |
| Recreation                      | 14.6  | 14.6  | 14.6    | 15.1   | 15.1  | 15.7   | 15.7  | 15.7  | 15.7  | 15.7  |
| GENERAL FUND TOTAL              | 226.2 | 222.7 | 228.3   | 236.2  | 241.6 | 223.2  | 224.2 | 231.2 | 235.2 | 232.8 |
| HOTEL FUND                      | 15.0  | 14.5  | 16.7    | 14.8   | 14.8  | 16.7   | 16.7  | 17.0  | 17.0  | 9.0   |
| ECONOMIC DEVELOPMENT FUND       | 1.0   | 2.0   | 3.0     | 4.0    | 4.0   | 4.0    | 4.0   | 4.0   | 4.0   | 4.0   |
| AIRPORT FUND                    | 3.0   | 3.0   | 3.0     | 3.0    | 3.0   | 3.4    | 3.4   | 3.4   | 4.4   | 19.6  |
| UTILITY FUND                    | 16.0  | 18.0  | 18.3    | 16.6   | 17.6  | 19.2   | 19.2  | 22.2  | 25.2  | 27.4  |
| STORMWATER FUND                 | 0.0   | 0.0   | 1.4     | 1.7    | 1.7   | 2.0    | 2.0   | 4.0   | 4.0   | 4.0   |
| CAPITAL PROJECTS FUND           | 0.0   | 0.0   | 0.0     | 0.0    | 0.0   | 0.0    | 0.0   | 0.0   | 1.0   | 3.0   |
| TOTAL ALL FUNDS                 | 261.2 | 260.2 | 270.7   | 276.3  | 282.7 | 268.5  | 269.5 | 281.8 | 290.8 | 299.8 |
| CHANGE                          | (0.3) | (1.0) | 10.5    | 5.6    | 6.4   | (14.2) | 1.0   | 12.3  | 9.0   | 9.0   |