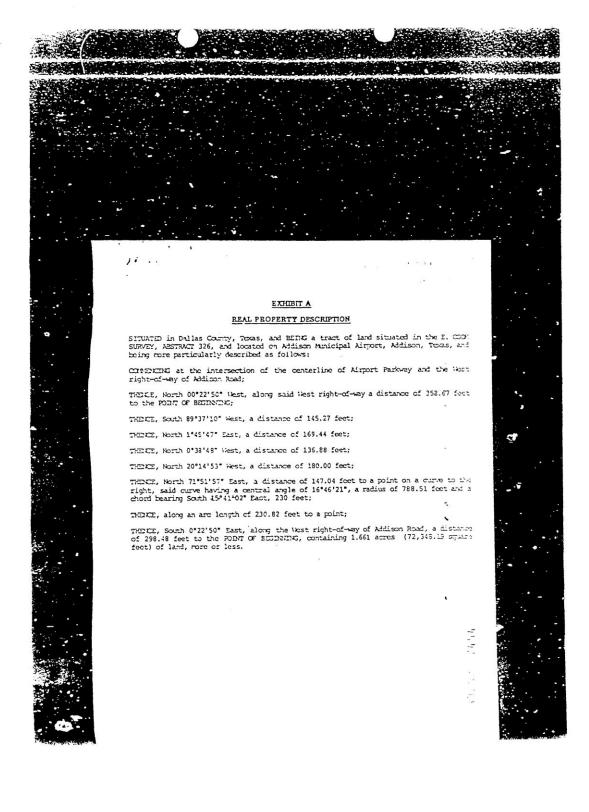

WHEREAS, a Ground Lease (with Addendum To Ground Lease) was first made and entered into October 11, 1983 between the City of Addison, Texas (the same being the Town of Addison, Texas, and sometimes referred to herein as the "City") and Addison Airport of Texas, Inc. ("AATI") as Landlord, and Bunnell Properties, Inc., a Texas corporation, as Tenant, by the terms of which Landlord leased to Tenant a certain 1.661 acre tract of land at Addison Airport (which tract of land is referred to in the Ground Lease and herein as the "Demised Premises" or "demised premises") as recorded in the Official Public Records of Dallas County, Texas ("OPR") in Book 83252, Page 7439 (Instrument #198302521079) (the "Ground Lease" or "Lease", a true and correct copy as amended and modified as described herein is attached hereto as <a href="Exhibit" Na"">Exhibit "A"</a>), which said real property is commonly referred to as 16051 Addison Road at Addison Airport within the Town Addison, Texas, and owned by the City, and