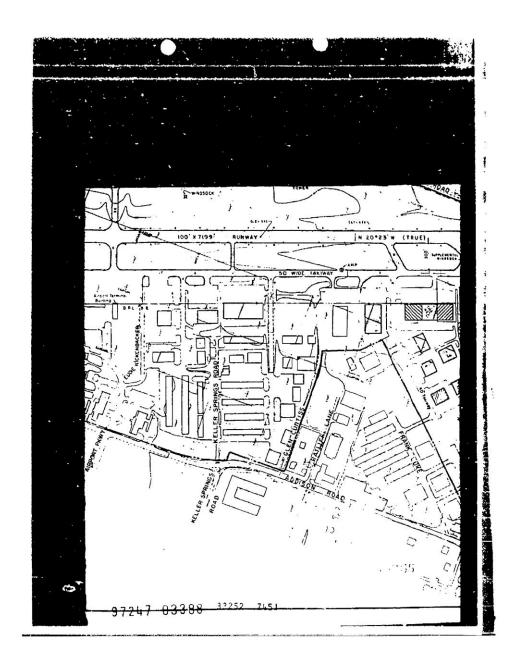

WHEREAS, the said Ground Lease was then modified by that Settlement and First Amendment to Lease Agreement dated April 22,1997 as recorded in Book 97214, Page 2291 (instrument #199702140412) of the OPR with a corrected document recorded in Book 97247, Page 3370 (Instrument #19907024170809) of the Official Public Records of Dallas County, Texas on December 22, 1997, wherein, among other things, the Demised Premises was modified to include 78,506 square feet of land as described in Exhibit C to the Agreement (the same being as shown in the Boundary Survey prepared by Shimek, Jacobs & Finklea, LLP dated February 19, 1997, which a true and correct copy is attached hereto as Exhibit "B"); and