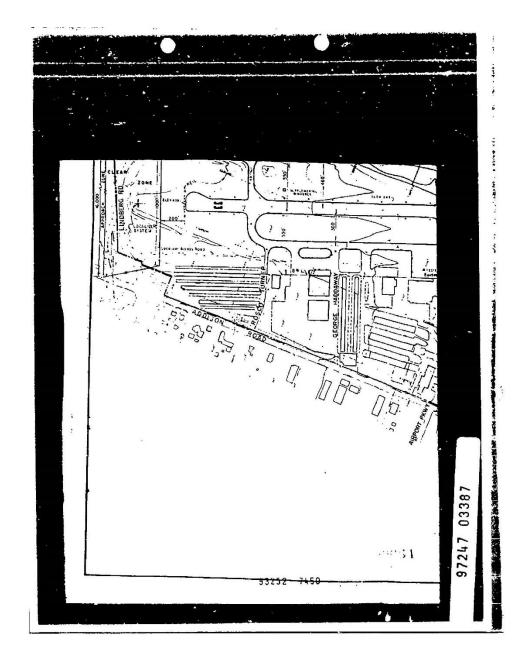

WHEREAS, the said Ground Lease was then modified by that Settlement and First Amendment to Lease Agreement dated April 22,1997 as recorded in Book 97214, Page 2291 (instrument #199702140412) of the OPR with a corrected document recorded in Book 97247, Page 3370 (Instrument #19907024170809) of the Official Public Records of Dallas County, Texas on December 22, 1997, wherein, among other things, the Demised Premises was modified to include 78,506 square feet of land as described in Exhibit C to the Agreement (the same being as shown in the Boundary Survey prepared by Shimek, Jacobs & Finklea, LLP dated February 19, 1997, which a true and correct copy is attached hereto as Exhibit "B"); and