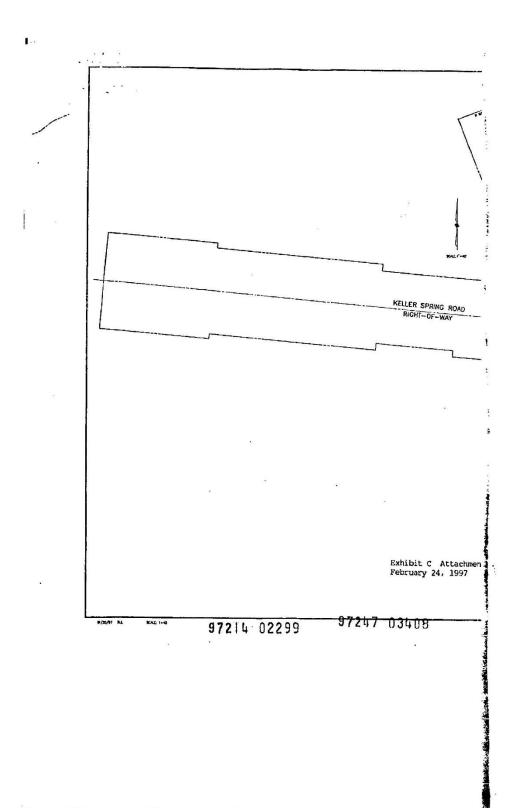

WHEREAS, the said Ground Lease was then modified by that Settlement and First Amendment to Lease Agreement dated April 22,1997 as recorded in Book 97214, Page 2291 (instrument #199702140412) of the OPR with a corrected document recorded in Book 97247, Page 3370 (Instrument #19907024170809) of the Official Public Records of Dallas County, Texas on December 22, 1997, wherein, among other things, the Demised Premises was modified to include 78,506 square feet of land as described in Exhibit C to the Agreement (the same being as shown in the Boundary Survey prepared by Shimek, Jacobs & Finklea, LLP dated February 19, 1997, which a true and correct copy is attached hereto as Exhibit "B"); and