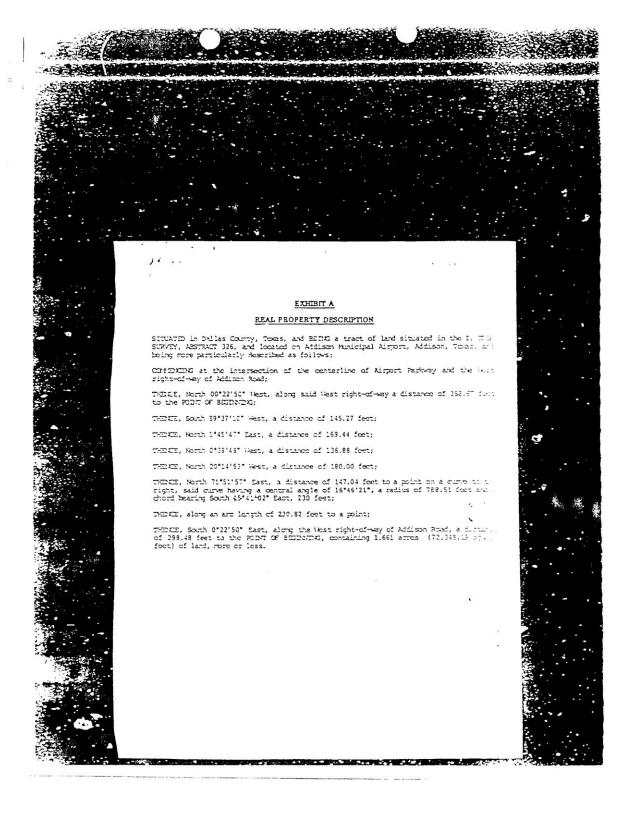

WHEREAS, a Ground Lease (with Addendum To Ground Lease) was first made and entered into October 11, 1983 between the City of Addison, Texas (the same being the Town of Addison, Texas, and sometimes referred to herein as the "City") and Addison Airport of Texas, Inc. ("AATI") as Landlord, and Bunnell Properties, Inc., a Texas corporation, as Tenant, by the terms of which Landlord leased to Tenant a certain 1.661 acre tract of land at Addison Airport (which tract of land is referred to in the Ground Lease and herein as the "Demised Premises" or "demised premises") as recorded in the Official Public Records of Dallas County, Texas ("OPR") in Book 83252, Page 7439 (Instrument #198302521079) (the "Ground Lease" or "Lease", a true and correct copy as amended and modified as described herein is attached hereto as <a href="Exhibit" Na"">Exhibit "A"</a>), which said real property is commonly referred to as 16051 Addison Road at Addison Airport within the Town Addison, Texas, and owned by the City, and