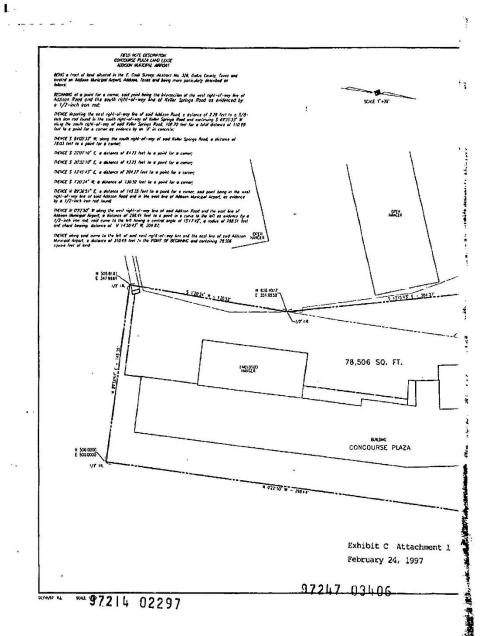

WHEREAS, the said Ground Lease was then modified by that Settlement and First Amendment to Lease Agreement dated April 22,1997 as recorded in Book 97214, Page 2291 (instrument #199702140412) of the OPR with a corrected document recorded in Book 97247, Page 3370 (Instrument #19907024170809) of the Official Public Records of Dallas County, Texas on December 22, 1997, wherein, among other things, the Demised Premises was modified to include 78,506 square feet of land as described in Exhibit C to the Agreement (the same being as shown in the Boundary Survey prepared by Shimek, Jacobs & Finklea, LLP dated February 19, 1997, which a true and correct copy is attached hereto as Exhibit "B"); and