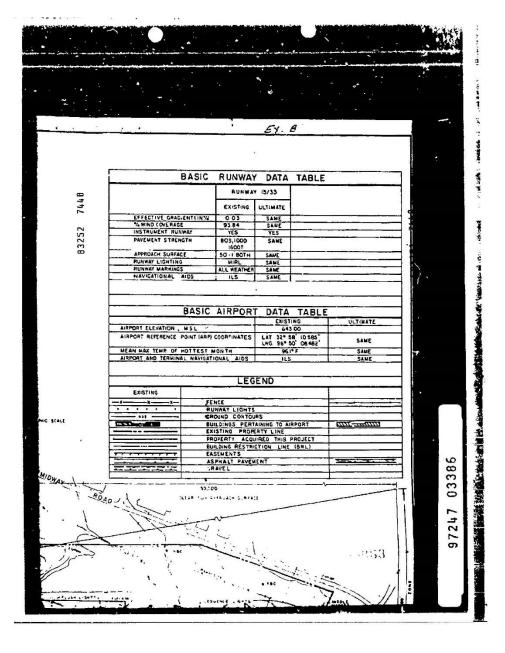

WHEREAS, the said Ground Lease was then modified by that Settlement and First Amendment to Lease Agreement dated April 22,1997 as recorded in Book 97214, Page 2291 (instrument #199702140412) of the OPR with a corrected document recorded in Book 97247, Page 3370 (Instrument #19907024170809) of the Official Public Records of Dallas County, Texas on December 22, 1997, wherein, among other things, the Demised Premises was modified to include 78,506 square feet of land as described in Exhibit C to the Agreement (the same being as shown in the Boundary Survey prepared by Shimek, Jacobs & Finklea, LLP dated February 19, 1997, which a true and correct copy is attached hereto as Exhibit "B"); and