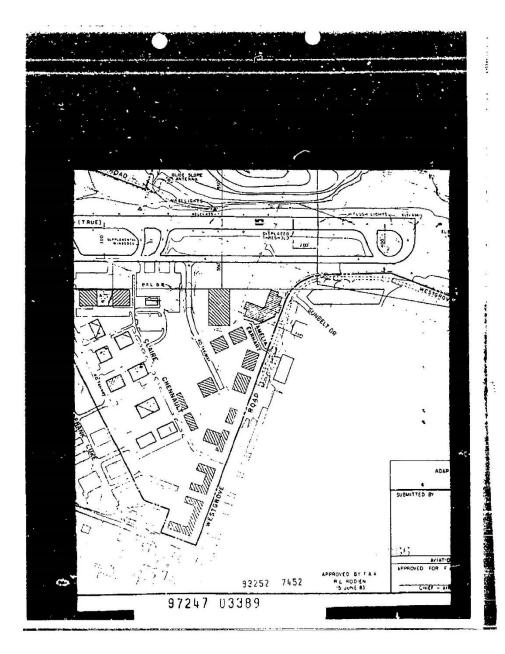

WHEREAS, the said Ground Lease was then modified by that Settlement and First Amendment to Lease Agreement dated April 22,1997 as recorded in Book 97214, Page 2291 (instrument #199702140412) of the OPR with a corrected document recorded in Book 97247, Page 3370 (Instrument #19907024170809) of the Official Public Records of Dallas County, Texas on December 22, 1997, wherein, among other things, the Demised Premises was modified to include 78,506 square feet of land as described in Exhibit C to the Agreement (the same being as shown in the Boundary Survey prepared by Shimek, Jacobs & Finklea, LLP dated February 19, 1997, which a true and correct copy is attached hereto as Exhibit "B"); and