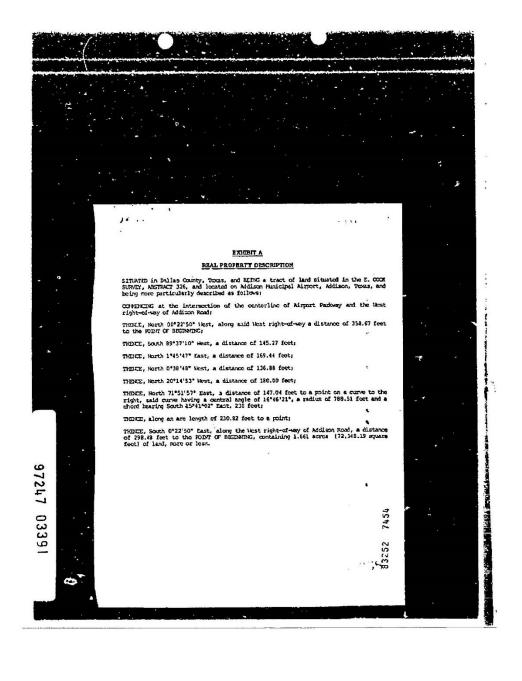

WHEREAS, a Ground Lease (with Addendum To Ground Lease) was first made and entered into October 11, 1983 between the City of Addison, Texas (the same being the Town of Addison, Texas, and sometimes referred to herein as the "City") and Addison Airport of Texas, Inc. ("AATI") as Landlord, and Bunnell Properties, Inc., a Texas corporation, as Tenant, by the terms of which Landlord leased to Tenant a certain 1.661 acre tract of land at Addison Airport (which tract of land is referred to in the Ground Lease and herein as the "Demised Premises" or "demised premises") as recorded in the Official Public Records of Dallas County, Texas ("OPR") in Book 83252, Page 7439 (Instrument #198302521079) (the "Ground Lease" or "Lease", a true and correct copy as amended and modified as described herein is attached hereto as <a href="Exhibit" Na"">Exhibit "A"</a>), which said real property is commonly referred to as 16051 Addison Road at Addison Airport within the Town Addison, Texas, and owned by the City, and