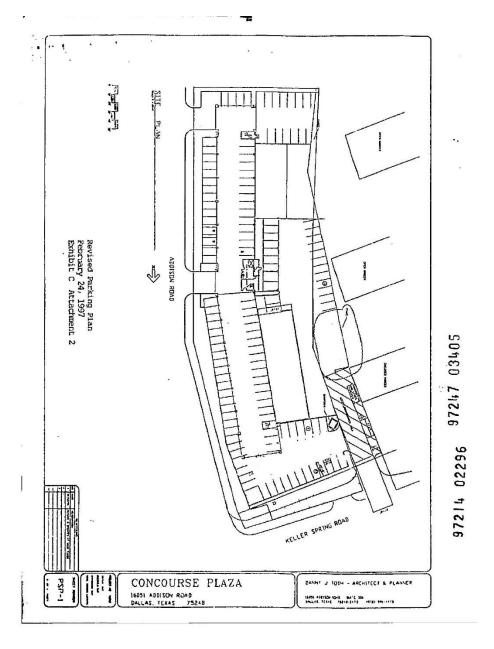

WHEREAS, the said Ground Lease was then modified by that Settlement and First Amendment to Lease Agreement dated April 22,1997 as recorded in Book 97214, Page 2291 (instrument #199702140412) of the OPR with a corrected document recorded in Book 97247, Page 3370 (Instrument #19907024170809) of the Official Public Records of Dallas County, Texas on December 22, 1997, wherein, among other things, the Demised Premises was modified to include 78,506 square feet of land as described in Exhibit C to the Agreement (the same being as shown in the Boundary Survey prepared by Shimek, Jacobs & Finklea, LLP dated February 19, 1997, which a true and correct copy is attached hereto as Exhibit "B"); and