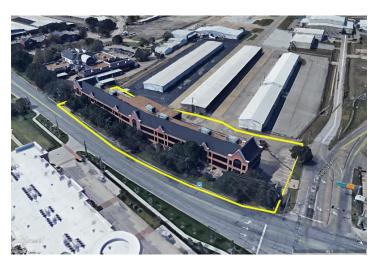

### **Background Information**

The Demised Premises is located at the southwest corner of Addison Road and Keller Springs Road, at 16051 Addison Road, and consists of 1.80 acres of land. It is improved with a 42,916 square-foot, two-story, multi-tenant office building with five attached box hangars consisting of 8,359 square feet. Commercially it is known as Addison Airport Office Center.

## **Current Status**

The primary use of the leased premises is multi-tenant, general administrative offices with five (5) box aircraft hangars attached averaging about 1,680 rentable square feet each. The airport administrative offices have been in Addison Airport Office Center since October 2004 pursuant to a separate sub-lease agreement.