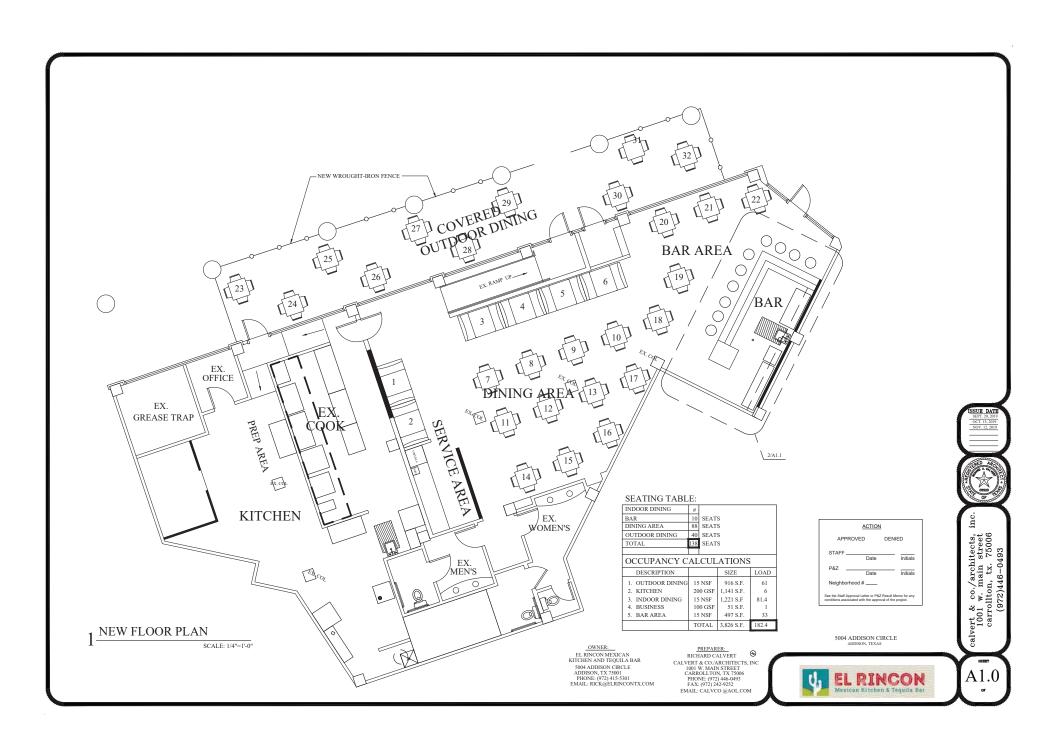

## **ADDSION CIRCLE PHASE 2**

AMENDED BLOCK A, LOT 1

EXISTING ZONING: UC

TOTAL LOT AREA: 2.74 ACRCES TOTAL BUILDING SIZE: SUP AREA: SUP AREA: 3,826 S.F.

PROJECT NUMBER: 1804-SUP

OCCUPANCY TYPE:GROUP A-2 (ASSEMBLY RESTAURANT)

## **PARKING TABLE:**

PARKING REQUIRED: (1/70): 55 SPACES

PARKING PROVIDED ON SITE: 495 PARKING SPACES

ADDISON CIRCLE

SUP AREA 3,826 S.F.

5004 ADDISON CIRCLE

OWNER:
L RINCON MEXICAN
THEN AND TECULA BAR
04 ADDISON CIRCLE
DISON, TX, 75001
HONE: (9/Z) 415-5301
ALL: RICK@ELRINCONTX.COM