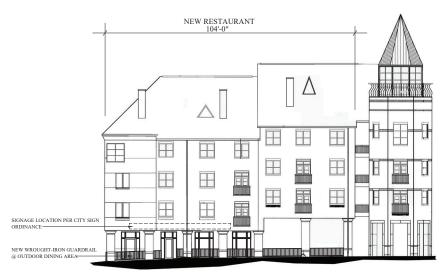

# EXISTING NORTH ELEVATION

SCALE: 3/32"=1'-0"

2 EXISTING NORTHEAST ELEVATION

SCALE: 3/32"=1'-0"

\_OWNER:\_ EL RINCON MEXICAN KITCHEN AND TEQUILA BAR 5004 ADDISON CIRCLE ADDISON, TX 75001 PHONE: (972) 415-5301 EMAIL: RICK@ELRINCONTX.COM

NOTE: NO EXTERIOR CHANGES ARE BEING PROPOSED

DENIED APPROVED Initials Neighborhood # \_\_\_\_

5004 ADDISON CIRCLE ADDISON, TEXAS

calvert & co./architects, ii 1001 w. main street carrollton, tx. 75006 (972)446-0493