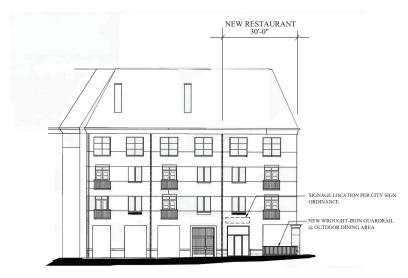

# EXISTING NORTH ELEVATION

SCALE: 3/32"=1'-0"

2 EXISTING NORTHEAST ELEVATION

SCALE: 3/32"=1'-0"

\_OWNER:\_ EL RINCON MEXICAN KITCHEN AND TEQUILA BAR 5004 ADDISON CIRCLE ADDISON, TX 75001 PHONE: (972) 415-5301 EMAIL: RICK@ELRINCONTX.COM

PREPARED: RICHARD CALVERT

CALVERT & CO./ARCHITECTS, INC
1001 W. MAIN STREET
CARROLLTON, TX 75006
PHONE: (972) 446-0493
FAX: (972) 242-9252 EMAIL: CALVCO @AOL.COM