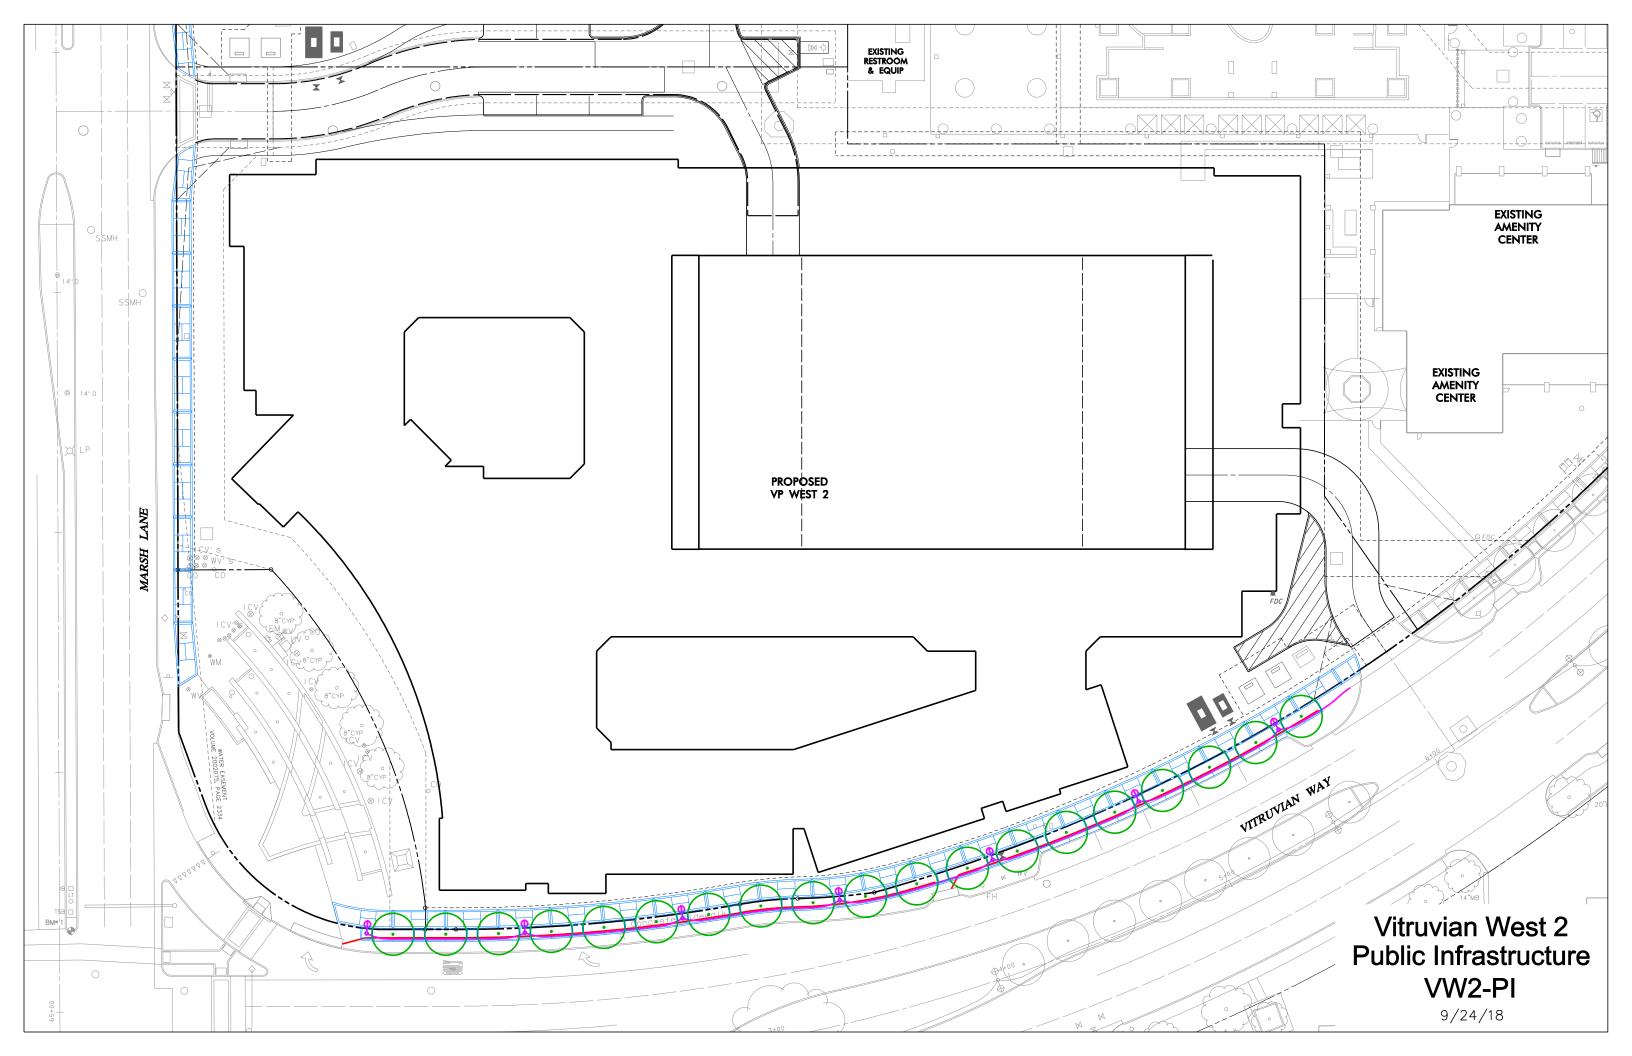

This proposed agreement engages Icon Consulting Engineers, Inc. (Icon) to provide design plans related to the demolition, layout, grading, paving, drainage, electrical, landscape and irrigation portions of the public improvements for Vitruvian West Phase 2 and Vitruvian West Phase 3. These phases are generally located at the northwest corner of Vitruvian Way and Marsh Lane. Please see the attached site plans for more detail.

#### Attachments

Resolution - ICON Services Agreement Vitruvian West 2 Site Plan Vitruvian West 3 Site Plan