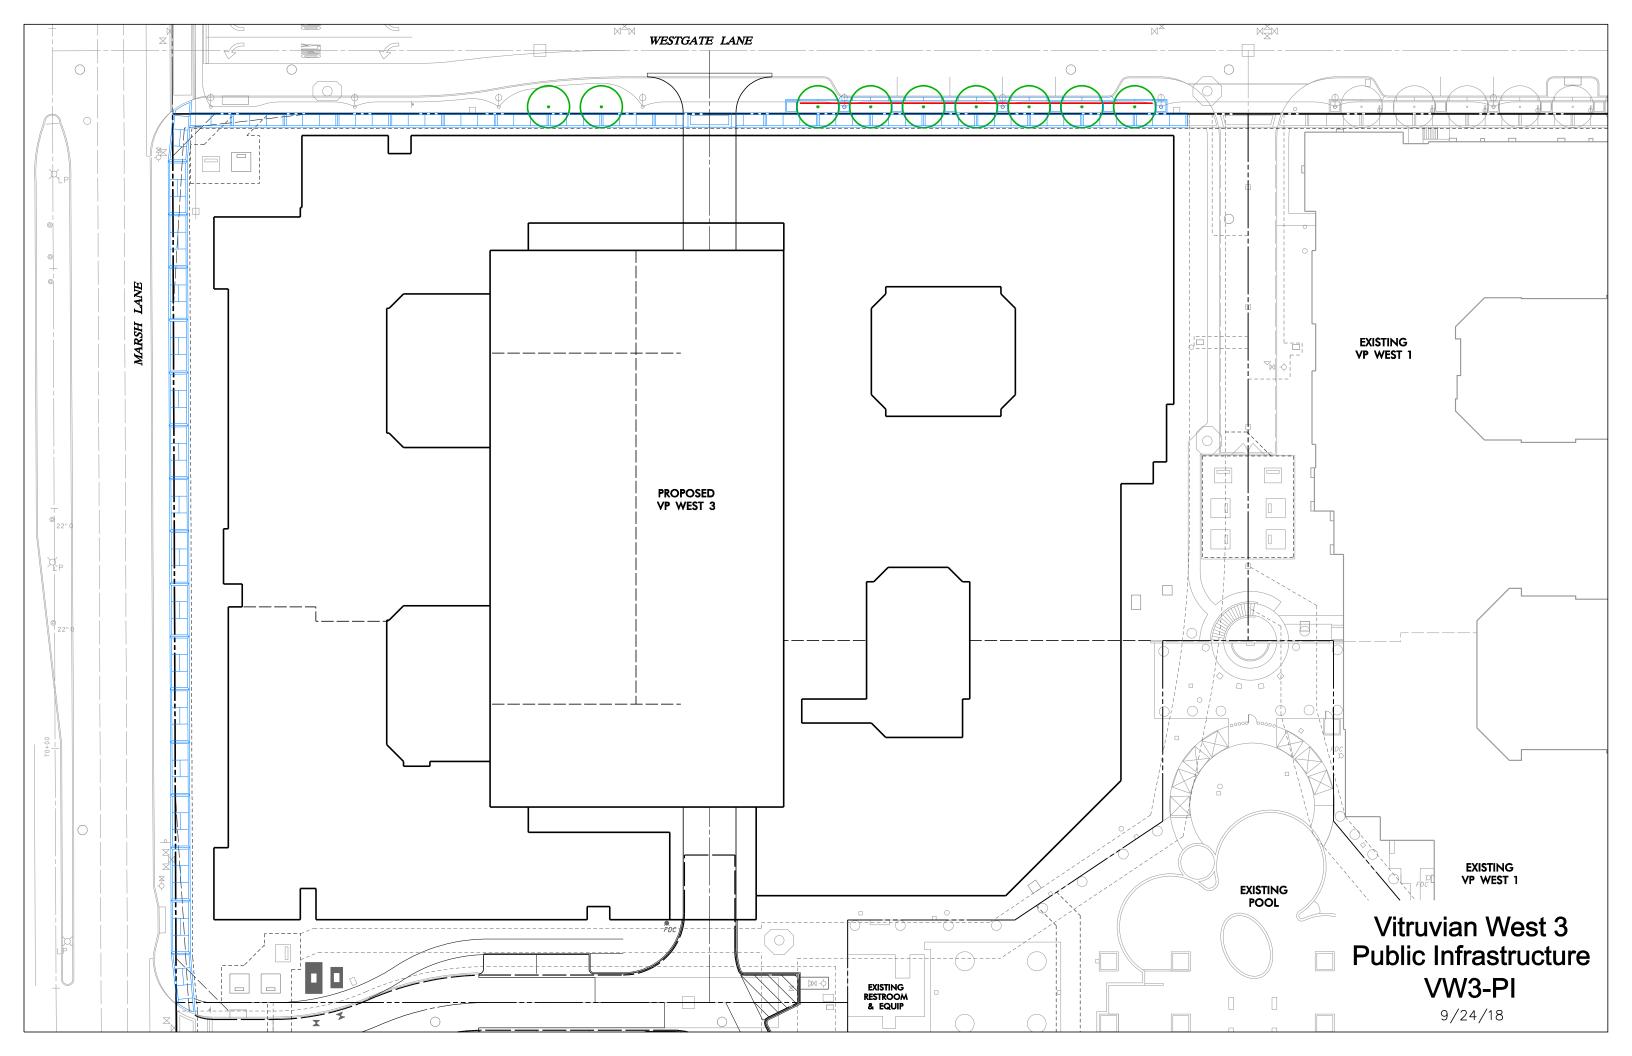

#### AGENDA CAPTION:

Consider Action to Approve a <u>Resolution Approving the Agreement for</u> <u>Professional Engineering Services Between the Town of Addison and Icon</u> <u>Consulting Engineers, Inc., for Design, Bid, and Construction</u> <u>Phase Services Associated with the Public Streetscape Services to</u> <u>Serve Vitruvian West 2 and Vitruvian West 3 Improvements Project, and</u> <u>Authorize the City Manager to Execute the Agreement</u> in an Amount Not to Exceed \$64,375.

#### BACKGROUND:

On June 26, 2013, the Town and UDR entered in to a Master Facilities Agreement related to the Vitruvian Park development. In this agreement, the Town agreed to invest in public infrastructure to support the development as it progressed through defined phases.

This proposed agreement engages Icon Consulting Engineers, Inc. (Icon) to provide design plans related to the demolition, layout, grading, paving, drainage, electrical, landscape and irrigation portions of the public improvements for Vitruvian West Phase 2 and Vitruvian West Phase 3. These phases are generally located at the northwest corner of Vitruvian Way and Marsh Lane. Please see the attached site plans for more detail.

#### Attachments

Resolution - ICON Services Agreement Vitruvian West 2 Site Plan Vitruvian West 3 Site Plan