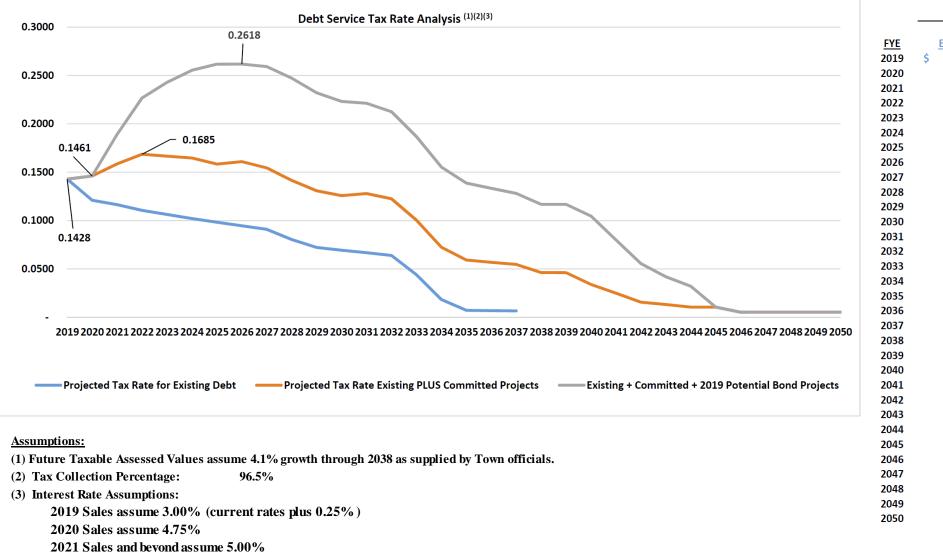

### **Estimated Impact of 2019 Bond Election**

| _            | stimated I&S Tax |           |    | <b>T</b> 1 1 |
|--------------|------------------|-----------|----|--------------|
|              |                  | 2019 Bond | _  | Total        |
| Existing     | "Committed"      | Projects  | _  | ojected      |
| \$<br>0.1428 | \$ -             | \$ -      | \$ | 0.142        |
| 0.1210       | 0.0251           | -         |    | 0.146        |
| 0.1164       | 0.0422           | 0.0305    |    | 0.189        |
| 0.1105       | 0.0580           | 0.0582    |    | 0.226        |
| 0.1063       | 0.0603           | 0.0763    |    | 0.242        |
| 0.1021       | 0.0626           | 0.0907    |    | 0.255        |
| 0.0983       | 0.0601           | 0.1033    |    | 0.261        |
| 0.0946       | 0.0663           | 0.1009    |    | 0.261        |
| 0.0909       | 0.0636           | 0.1047    |    | 0.259        |
| 0.0804       | 0.0611           | 0.1057    |    | 0.247        |
| 0.0721       | 0.0586           | 0.1013    |    | 0.232        |
| 0.0693       | 0.0564           | 0.0974    |    | 0.223        |
| 0.0668       | 0.0611           | 0.0934    |    | 0.221        |
| 0.0639       | 0.0586           | 0.0900    |    | 0.212        |
| 0.0440       | 0.0564           | 0.0864    |    | 0.186        |
| 0.0183       | 0.0541           | 0.0830    |    | 0.155        |
| 0.0071       | 0.0521           | 0.0796    |    | 0.138        |
| 0.0068       | 0.0500           | 0.0765    |    | 0.133        |
| 0.0066       | 0.0480           | 0.0734    |    | 0.128        |
| -            | 0.0461           | 0.0706    |    | 0.116        |
| -            | 0.0461           | 0.0706    |    | 0.116        |
| -            | 0.0339           | 0.0707    |    | 0.104        |
|              | 0.0249           | 0.0551    |    | 0.080        |
|              | 0.0156           | 0.0399    |    | 0.055        |
|              | 0.0132           | 0.0287    |    | 0.041        |
|              | 0.0105           | 0.0216    |    | 0.032        |
|              | 0.0105           | -         |    | 0.010        |
|              | 0.0052           | -         |    | 0.005        |
|              | 0.0053           | -         |    | 0.005        |
|              | 0.0052           | -         |    | 0.005        |
|              | 0.0053           | -         |    | 0.005        |
|              | 0.0053           | -         |    | 0.005        |

### Tax Rate Impacts of Each Proposition and Project (ADDISON)

- Proposition 1 Roads (East West) \$0.0345
  - a. Advanced Traffic Management System \$0.0010
  - b. Reconstruction of Keller Springs Road \$0.0204
  - c. Reconstruction of Airport Parkway \$0.0140
- Proposition 2 Roads (North South) \$0.0440
  - a. Reconstruction of Quorum Drive \$0.0336
  - b. Reconstruction of Montfort Drive \$0.0104
- Buildings \$0.0109
  - a. Americans with Disabilities Act Compliance \$0.0023
  - b. Roof Replacements \$0.0059
  - c. Police Gun Range \$0.0005
  - d. HVAC Replacements \$0.0022

### Tax Rate Impacts

- Proposition 4 Recreation and Lifestyle \$0.0099
  - a. Locker Room Reconfiguration and Firewall Improvement \$0.0024
  - b. Gymnasium and Track Improvements \$0.0007
  - c. Pool Modernization \$0.0016
  - d. Les Lacs Pond Improvements \$0.0045
  - e. Trail Rehabilitation, Expansion, and Addition of Wayfinding Elements -\$0.0007
- Proposition 5 Investment in the Future \$0.0236
  - a. Land Acquisition \$0.0236