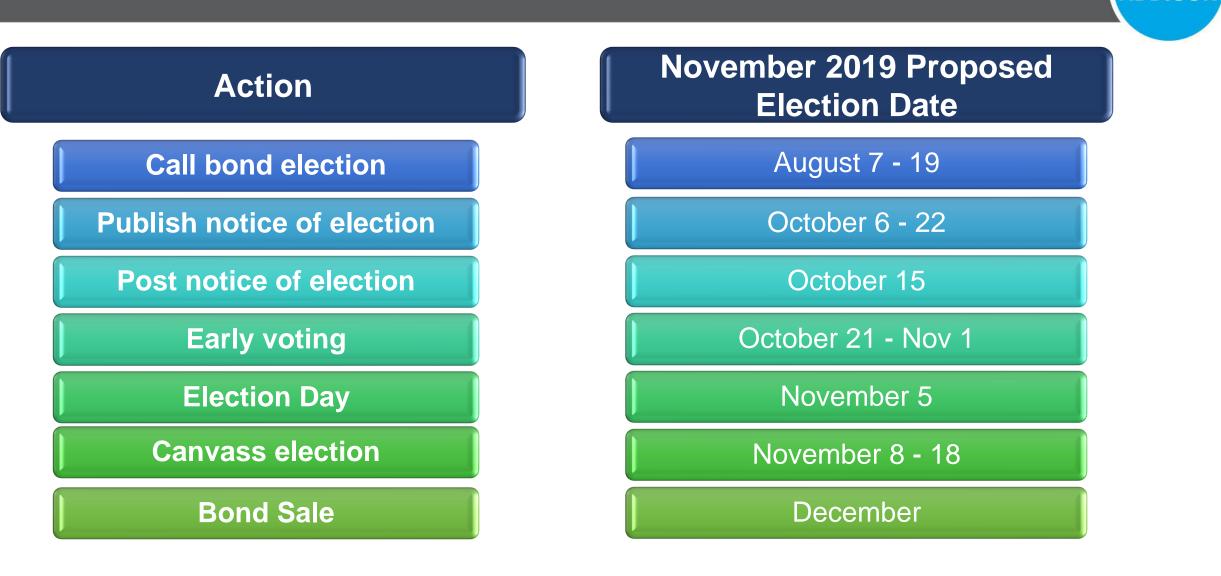

a. Reconstruction of Quorum Drive \$0.0336
  - b. Reconstruction of Montfort Drive \$0.0104
- Buildings \$0.0109
  - a. Americans with Disabilities Act Compliance \$0.0023
  - b. Roof Replacements \$0.0059
  - c. Police Gun Range \$0.0005
  - d. HVAC Replacements \$0.0022

### Tax Rate Impacts



- Proposition 4 Recreation and Lifestyle \$0.0099
  - a. Locker Room Reconfiguration and Firewall Improvement \$0.0024
  - b. Gymnasium and Track Improvements \$0.0007
  - c. Pool Modernization \$0.0016
  - d. Les Lacs Pond Improvements \$0.0045
  - e. Trail Rehabilitation, Expansion, and Addition of Wayfinding Elements -\$0.0007
- Proposition 5 Investment in the Future \$0.0236
  - a. Land Acquisition \$0.0236

# Bond Election Schedule, Cost, ADDISON and Process

### **Bond Election Schedule**



### **Bond Election Cost and Process**

- Approximately \$20,000 \$25,000
- Costs are determined by the cost of the election divided by the number of governmental entities sharing the expense
  - Election workers, machines, supplies
- Process:
  - City Secretary prepares a Calling and Posting of the Notice on Election
     Posted outside Town Hall and sent to Dallas County Election Board (DCEB)
  - Bond counsel assists in writing ballot format
  - City Secretary sends ballot format to DCEB for programming into voting machines
  - Early voting/Election Day location Voting Centers
  - Council will need to discuss Addison voting locations

## Bond Election Roles and Restrictions

ADDISON

### Council's Role – To Advocate and Encourage

- Council, bond advisory committee, residents, and busi