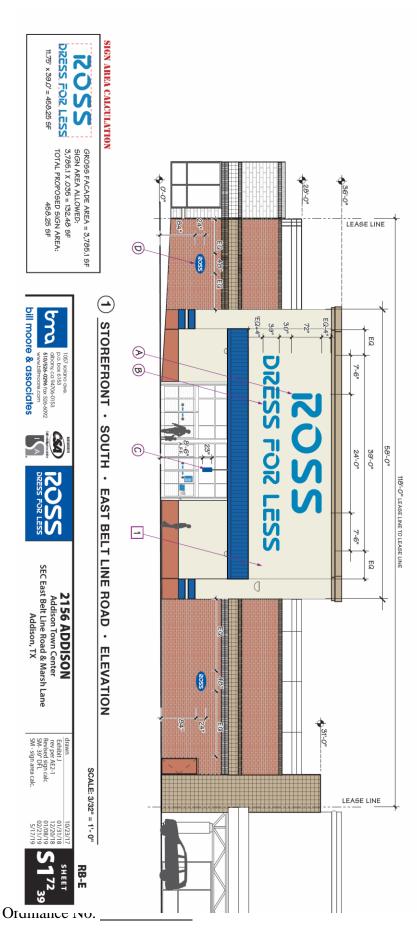

<u>Section 2.</u> That a meritorious exception to Section 62-289(a) Special Districts, Addison Town Center, of Chapter 62 of the Code of Ordinances is hereby granted to allow a 458.25 square foot wall sign on the north facade, front elevation, as detailed in <u>Exhibit A</u>, for Ross Dress for Less, located at 3802 Belt Line Road. No other additional signage is permitted unless it complies with Chapter 62 of the Code of Ordinances.

## **Exhibit A**

ROSS CONTRACTOR TO PROVIDE.

• APEQUATE ACCESS BEHIND LOGO LETTERS FOR INSTALLATION AND MAINTENANCE, PER ARTICLE 800 OF THE N.E.C.

• ONE (1) 20 AMP 120Y ISOLATED SIGN CIRCUIT AND JUNCTION BOX TO AREA BEHIND SIGN LETTERS CONNECTED TO THE ENERGY MANAGEMENT SYSTEM

SIGN FASCIA TO BE FREE OF JOINTS & REVEALS, AND OF A LIGHT COLOR (MINIMUM 80% L.R.V.) TO PROVIDE HIGH CONTRAST AND YISIBILITY FOR THE SIGN. AT LEAST 1/2" THICK PLYWOOD BACKING BEHIND ALL E.I.F.S. WALL SYSTEMS FOR SIGN AND BANNER SUPPORT

COLOR APPEARANCE MAY BE ALTERED BY PRINTING, SEE APPROVED FINAL CONSTRUCTION DRAWINGS FOR COLOR SPECIFICATIONS.

A 72"H INDIVIDUAL "ROSS" PAN CHANNEL LETTER-LOK LOGO LETTERS:
FACES: TUF-GLAS 5G 21210-E4 MATTE BLUE RETURNS: 8"D ALUM. W/ WHITE FINISH MOUNTING: 1/4"-20 GALY, THRU BOLTS PEG OFF: 1/2" SPACERS TRIM CAP: 2" WHITE JEWELITE LEDS: INSEM 55-KDL2CL-RW 9000K WHITE

0

- B 39"H INDIVIDUAL "DFL" LOGO LETTERS:
  ALL CALLOUTS SAME AS "ROSS" EXCEPT:
  RETURNS: 5"D ALUM. W. WHITE FINISH
  TRIM CAP: !" WHITE JEWELITE
- 0 ) 23"H X 46"W X 10"D DOUBLE-FACE INTERNALLY ILLUMINATED UNDER-CANOPY SIGN, SEE SHEET UC FOR DETAILS.
- 24"H X 48"W X 1"D SINTRA OVAL "ROSS" LOGO WALL PLAQUE TWO (2) REQUIRED AS SHOWN, SEE SHEET EL FOR DETAILS. 1 SIGN FASCIA BY ROSS CONTRACTOR, SEE NOTES