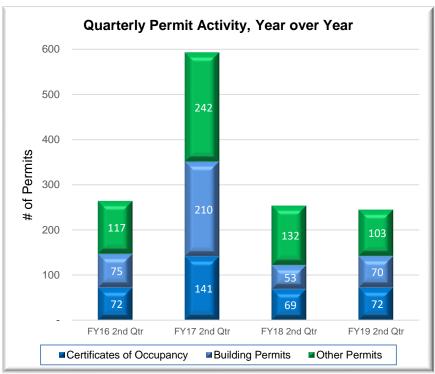

| 0                      | 1  | 1  | 1  |  |
| Fire                               | 0                      | 2  | 2  | 3  |  |
| Human Resources                    | 0                      | 0  | 0  | 1  |  |
| Parks                              | 0                      | 2  | 2  | 2  |  |
| Police                             | 0                      | 4  | 4  | 6  |  |
| Grand Total                        | 0                      | 11 | 11 | 17 |  |

#### **Economic Development Incentives:**

| Executed   | Amount Paid | Total Incentives |
|------------|-------------|------------------|
| Agreements | FY19        | Committed        |
| 1          | \$338,976   | \$505,334        |



#### Executive Dashboard – 2nd Quarter, 2019 Fiscal Year

#### **Economic Indicators**