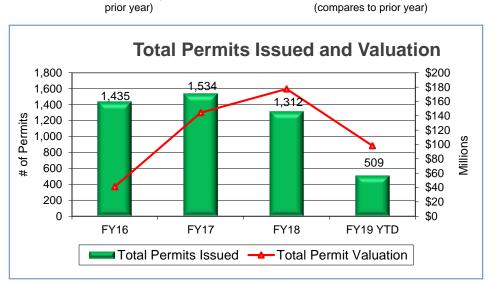

| 0                      | 1  | 1  | 1  |  |
| Fire                               | 0                      | 2  | 2  | 3  |  |
| Human Resources                    | 0                      | 0  | 0  | 1  |  |
| Parks                              | 0                      | 2  | 2  | 2  |  |
| Police                             | 0                      | 4  | 4  | 6  |  |
| Grand Total                        | 0                      | 11 | 11 | 17 |  |

#### **Economic Development Incentives:**

| Executed   | Amount Paid | Total Incentives |
|------------|-------------|------------------|
| Agreements | FY19        | Committed        |
| 1          | \$338,976   | \$505,334        |



#### Executive Dashboard – 2nd Quarter, 2019 Fiscal Year

#### **Economic Indicators**