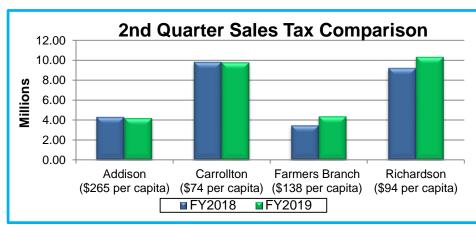

nt Services               | 0                      | 2  | 2  | 2  |  |
| Finance                            | 0                      | 1  | 1  | 1  |  |
| Fire                               | 0                      | 2  | 2  | 3  |  |
| Human Resources                    | 0                      | 0  | 0  | 1  |  |
| Parks                              | 0                      | 2  | 2  | 2  |  |
| Police                             | 0                      | 4  | 4  | 6  |  |
| Grand Total                        | 0                      | 11 | 11 | 17 |  |

#### **Economic Development Incentives:**

| Executed   | Amount Paid | Total Incentives |
|------------|-------------|------------------|
| Agreements | FY19        | Committed        |
| 1          | \$338,976   | \$505,334        |



#### Executive Dashboard – 2nd Quarter, 2019 Fiscal Year

#### **Economic Indicators**