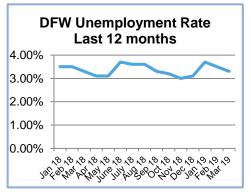

| 0                      | 1  | 1  | 1  |  |
| Fire                               | 0                      | 2  | 2  | 3  |  |
| Human Resources                    | 0                      | 0  | 0  | 1  |  |
| Parks                              | 0                      | 2  | 2  | 2  |  |
| Police                             | 0                      | 4  | 4  | 6  |  |
| Grand Total                        | 0                      | 11 | 11 | 17 |  |

#### **Economic Development Incentives:**

| Executed   | Amount Paid | Total Incentives |
|------------|-------------|------------------|
| Agreements | FY19        | Committed        |
| 1          | \$338,976   | \$505,334        |



#### Executive Dashboard – 2nd Quarter, 2019 Fiscal Year

#### **Economic Indicators**