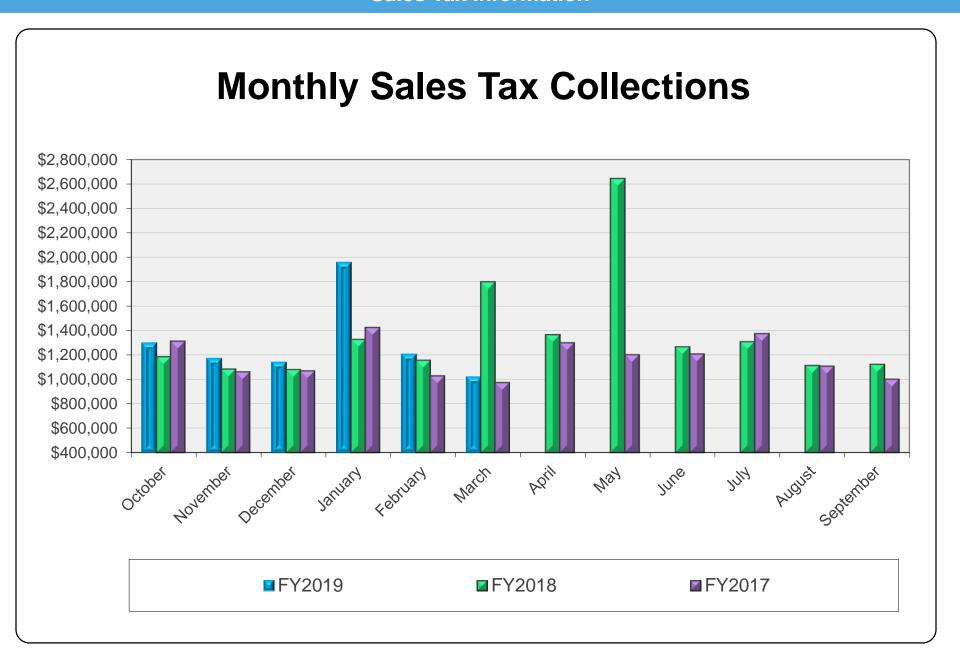

| 0                      | 1  | 1  | 1  |  |
| Fire                               | 0                      | 2  | 2  | 3  |  |
| Human Resources                    | 0                      | 0  | 0  | 1  |  |
| Parks                              | 0                      | 2  | 2  | 2  |  |
| Police                             | 0                      | 4  | 4  | 6  |  |
| Grand Total                        | 0                      | 11 | 11 | 17 |  |

#### **Economic Development Incentives:**

| Executed   | Amount Paid | Total Incentives |
|------------|-------------|------------------|
| Agreements | FY19        | Committed        |
| 1          | \$338,976   | \$505,334        |



#### Executive Dashboard – 2nd Quarter, 2019 Fiscal Year

#### **Economic Indicators**