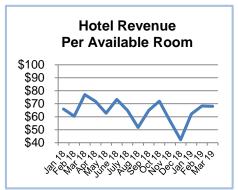

| 0                      | 1  | 1  | 1  |  |
| Fire                               | 0                      | 2  | 2  | 3  |  |
| Human Resources                    | 0                      | 0  | 0  | 1  |  |
| Parks                              | 0                      | 2  | 2  | 2  |  |
| Police                             | 0                      | 4  | 4  | 6  |  |
| Grand Total                        | 0                      | 11 | 11 | 17 |  |

#### **Economic Development Incentives:**

| Executed   | Amount Paid | Total Incentives |
|------------|-------------|------------------|
| Agreements | FY19        | Committed        |
| 1          | \$338,976   | \$505,334        |



#### Executive Dashboard – 2nd Quarter, 2019 Fiscal Year

#### **Economic Indicators**