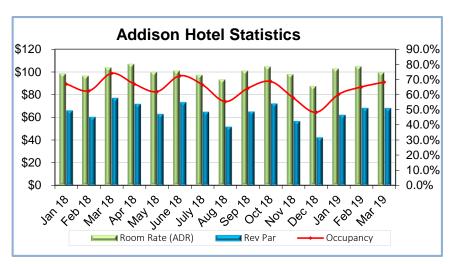

| 0                      | 1  | 1  | 1  |  |
| Fire                               | 0                      | 2  | 2  | 3  |  |
| Human Resources                    | 0                      | 0  | 0  | 1  |  |
| Parks                              | 0                      | 2  | 2  | 2  |  |
| Police                             | 0                      | 4  | 4  | 6  |  |
| Grand Total                        | 0                      | 11 | 11 | 17 |  |

#### **Economic Development Incentives:**

| Executed   | Amount Paid | Total Incentives |
|------------|-------------|------------------|
| Agreements | FY19        | Committed        |
| 1          | \$338,976   | \$505,334        |



#### Executive Dashboard – 2nd Quarter, 2019 Fiscal Year

#### **Economic Indicators**