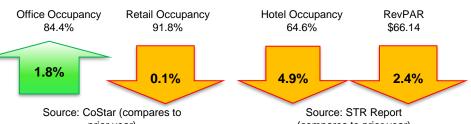

| 0                      | 1  | 1  | 1  |  |
| Fire                               | 0                      | 2  | 2  | 3  |  |
| Human Resources                    | 0                      | 0  | 0  | 1  |  |
| Parks                              | 0                      | 2  | 2  | 2  |  |
| Police                             | 0                      | 4  | 4  | 6  |  |
| Grand Total                        | 0                      | 11 | 11 | 17 |  |

#### **Economic Development Incentives:**

| Executed   | Amount Paid | Total Incentives |
|------------|-------------|------------------|
| Agreements | FY19        | Committed        |
| 1          | \$338,976   | \$505,334        |



#### Executive Dashboard – 2nd Quarter, 2019 Fiscal Year

#### **Economic Indicators**