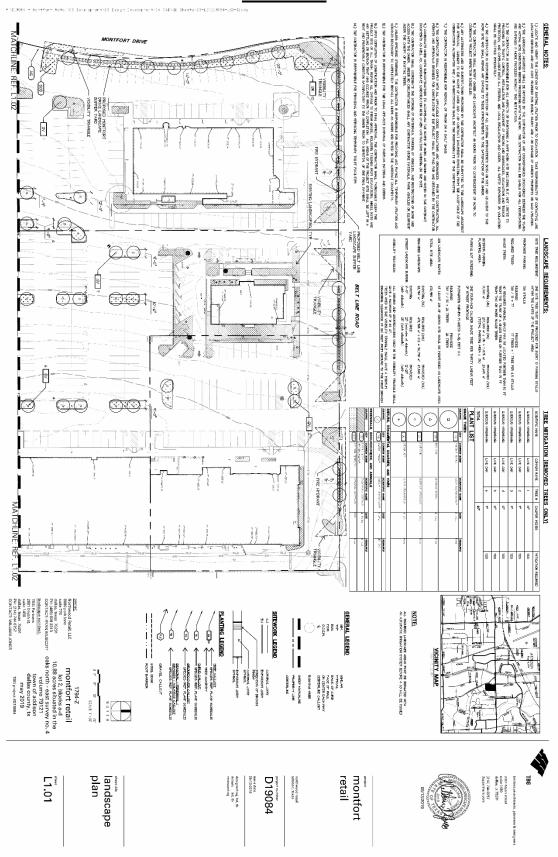

- A. The proposed east to west pedestrian connection across the parking lot should be improved to provide an 8-foot wide sidewalk
- B. The property may be developed with modifications to the Local Retail (LR) design standards for façade materials, building height, and parking requirements as shown on **Exhibit A** attached hereto and incorporated herein.

| Ordinance | Nο   |  |  |
|-----------|------|--|--|
| Orannance | INO. |  |  |

Case No. 1794-Z/Prestonwood Place

<u>Section 3</u>. The property shall be improved in accordance with the site plan, landscape plans, and building elevations set forth in  $\underline{Exhibit A}$ .