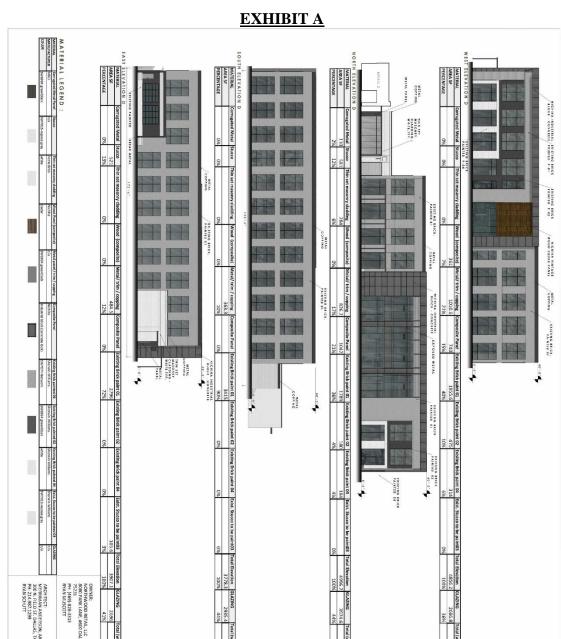

- A. The proposed east to west pedestrian connection across the parking lot should be improved to provide an 8-foot wide sidewalk
- B. The property may be developed with modifications to the Local Retail (LR) design standards for façade materials, building height, and parking requirements as shown on **Exhibit A** attached hereto and incorporated herein.

| Ordinance | Nο   |  |  |
|-----------|------|--|--|
| Orannance | INO. |  |  |

Case No. 1794-Z/Prestonwood Place

<u>Section 3</u>. The property shall be improved in accordance with the site plan, landscape plans, and building elevations set forth in  $\underline{Exhibit A}$ .