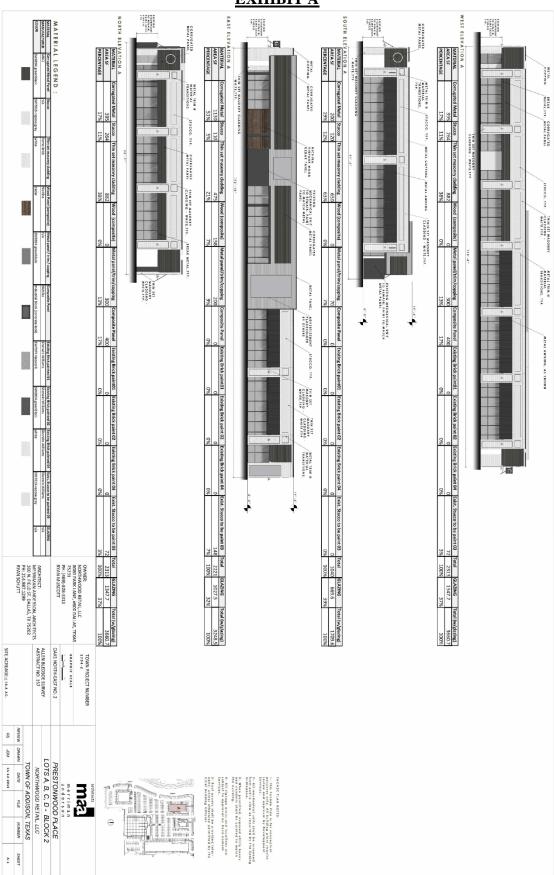

- A. The proposed east to west pedestrian connection across the parking lot should be improved to provide an 8-foot wide sidewalk
- B. The property may be developed with modifications to the Local Retail (LR) design standards for façade materials, building height, and parking requirements as shown on **Exhibit A** attached hereto and incorporated herein.

| Ordinance | Nο   |  |  |
|-----------|------|--|--|
| Orannance | INO. |  |  |

Case No. 1794-Z/Prestonwood Place

<u>Section 3</u>. The property shall be improved in accordance with the site plan, landscape plans, and building elevations set forth in  $\underline{Exhibit A}$ .