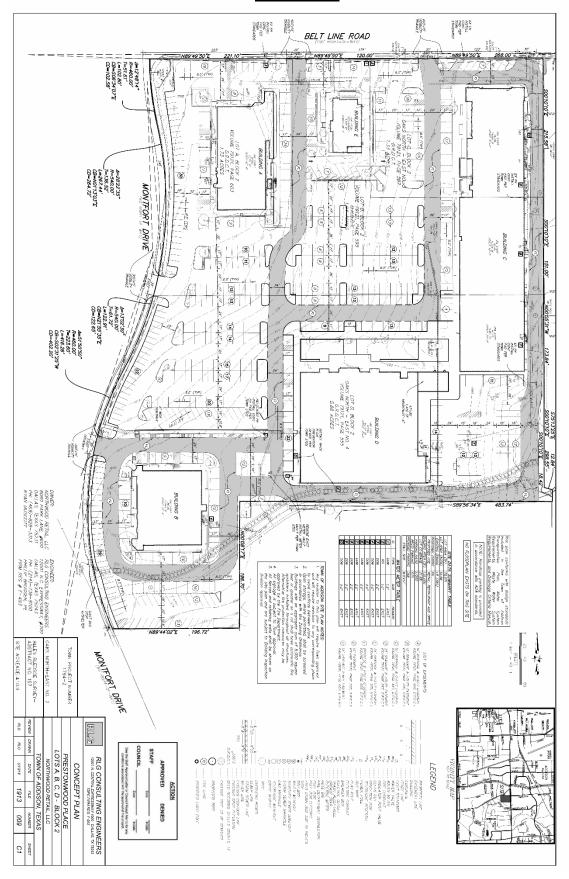

<u>Section 2.</u> Planned Development District \_\_\_\_\_ is hereby established for the 10.88 acres of land located at 5290 Belt Line Road, the southeast corner of Belt Line Road and Montfort Drive, and incorporated herein (the "Property"), in accordance with all Local Retail (LR) zoning district development regulations contained in the Town of Addison, Code of Ordinances, as amended, with the following special conditions:

- A. The proposed east to west pedestrian connection across the parking lot should be improved to provide an 8-foot wide sidewalk
- B. The property may be developed with modifications to the Local Retail (LR) design standards for façade materials, building height, and parking requirements as shown on **Exhibit A** attached hereto and incorporated herein.

| Ordinance | Nο   |  |  |
|-----------|------|--|--|
| Orannance | INO. |  |  |

Case No. 1794-Z/Prestonwood Place

<u>Section 3</u>. The property shall be improved in accordance with the site plan, landscape plans, and building elevations set forth in  $\underline{Exhibit A}$ .