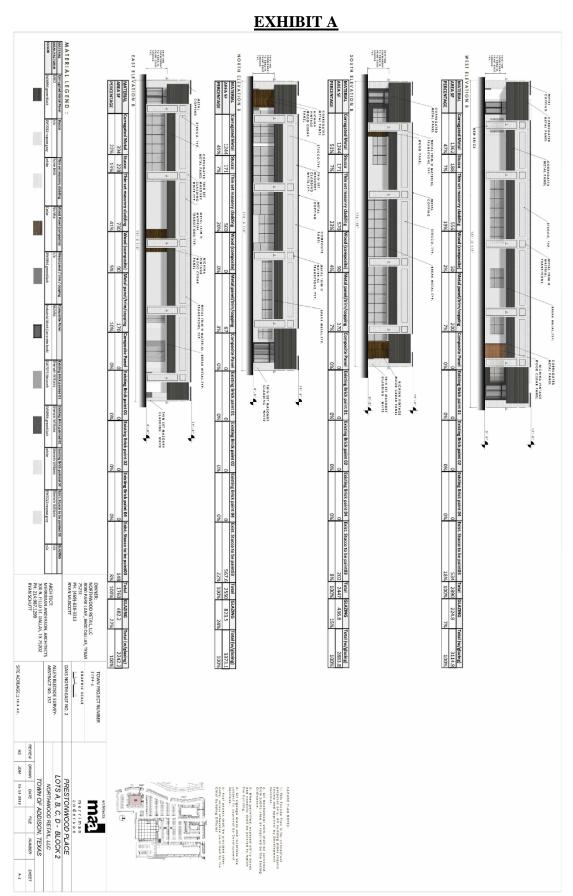

- A. The proposed east to west pedestrian connection across the parking lot should be improved to provide an 8-foot wide sidewalk
- B. The property may be developed with modifications to the Local Retail (LR) design standards for façade materials, building height, and parking requirements as shown on **Exhibit A** attached hereto and incorporated herein.

| Ordinance | Nο   |  |  |
|-----------|------|--|--|
| Orannance | INO. |  |  |

Case No. 1794-Z/Prestonwood Place

<u>Section 3</u>. The property shall be improved in accordance with the site plan, landscape plans, and building elevations set forth in  $\underline{Exhibit A}$ .