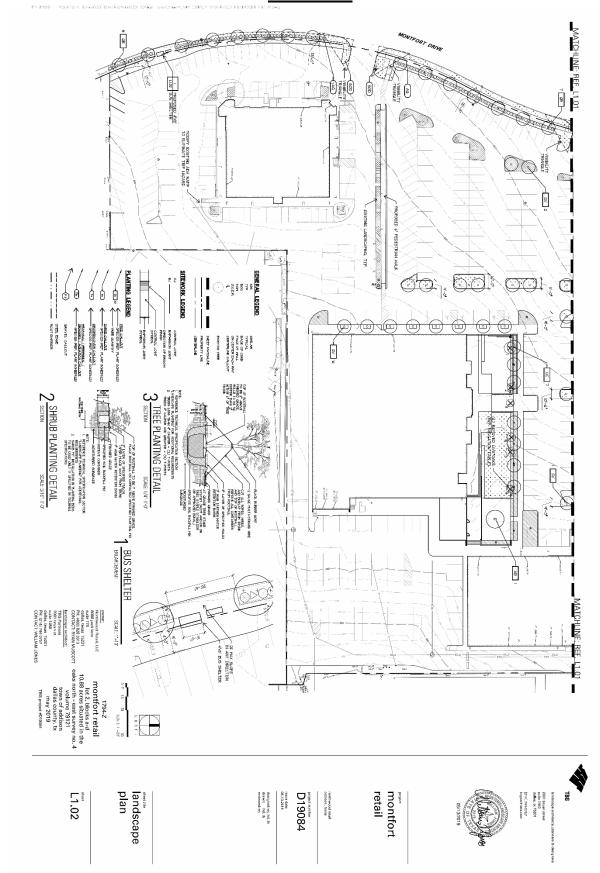

- A. The proposed east to west pedestrian connection across the parking lot should be improved to provide an 8-foot wide sidewalk
- B. The property may be developed with modifications to the Local Retail (LR) design standards for façade materials, building height, and parking requirements as shown on **Exhibit A** attached hereto and incorporated herein.

| Ordinance | Nο   |  |  |
|-----------|------|--|--|
| Orannance | INO. |  |  |

Case No. 1794-Z/Prestonwood Place

<u>Section 3</u>. The property shall be improved in accordance with the site plan, landscape plans, and building elevations set forth in  $\underline{Exhibit A}$ .