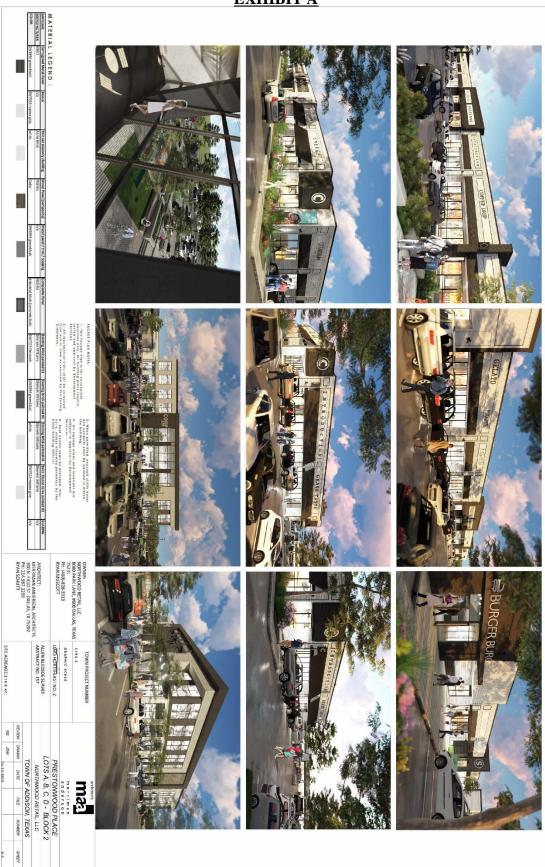

- A. The proposed east to west pedestrian connection across the parking lot should be improved to provide an 8-foot wide sidewalk
- B. The property may be developed with modifications to the Local Retail (LR) design standards for façade materials, building height, and parking requirements as shown on **Exhibit A** attached hereto and incorporated herein.

| Ordinance | Nο   |  |  |
|-----------|------|--|--|
| Orannance | INO. |  |  |

Case No. 1794-Z/Prestonwood Place

<u>Section 3</u>. The property shall be improved in accordance with the site plan, landscape plans, and building elevations set forth in  $\underline{Exhibit A}$ .