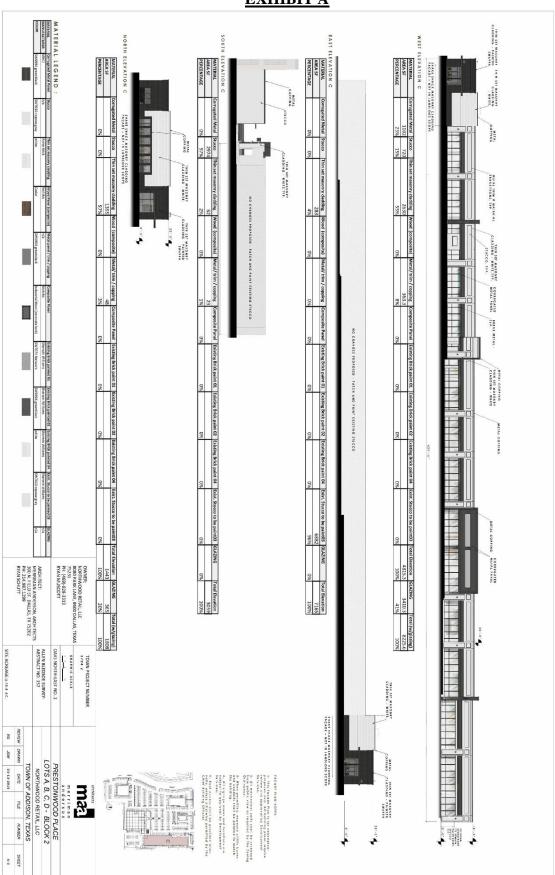

- A. The proposed east to west pedestrian connection across the parking lot should be improved to provide an 8-foot wide sidewalk
- B. The property may be developed with modifications to the Local Retail (LR) design standards for façade materials, building height, and parking requirements as shown on **Exhibit A** attached hereto and incorporated herein.

| Ordinance | Nο   |  |  |
|-----------|------|--|--|
| Orannance | INO. |  |  |

Case No. 1794-Z/Prestonwood Place

<u>Section 3</u>. The property shall be improved in accordance with the site plan, landscape plans, and building elevations set forth in  $\underline{Exhibit A}$ .