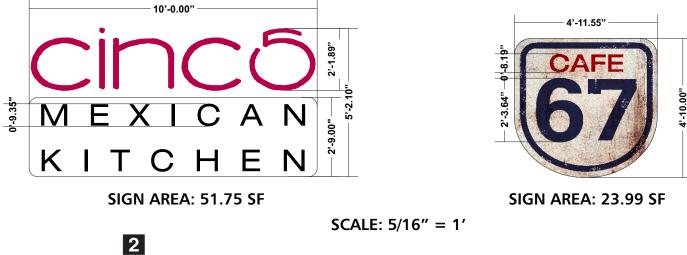

SCALE: 5/16" = 1'

## **MOVE SIGNS TO THIS CONFIGURATION**

## SCOPE OF WORK: MOVE EXISTING SIGNS