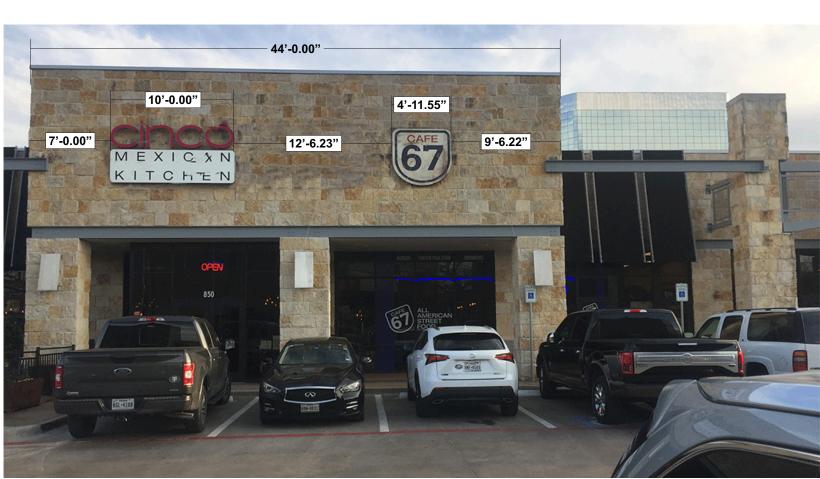

# **PROPOSED SIGNAGE**

**EXISTING SIGNS** 

## **MOVE SIGNS TO THIS CONFIGURATION**