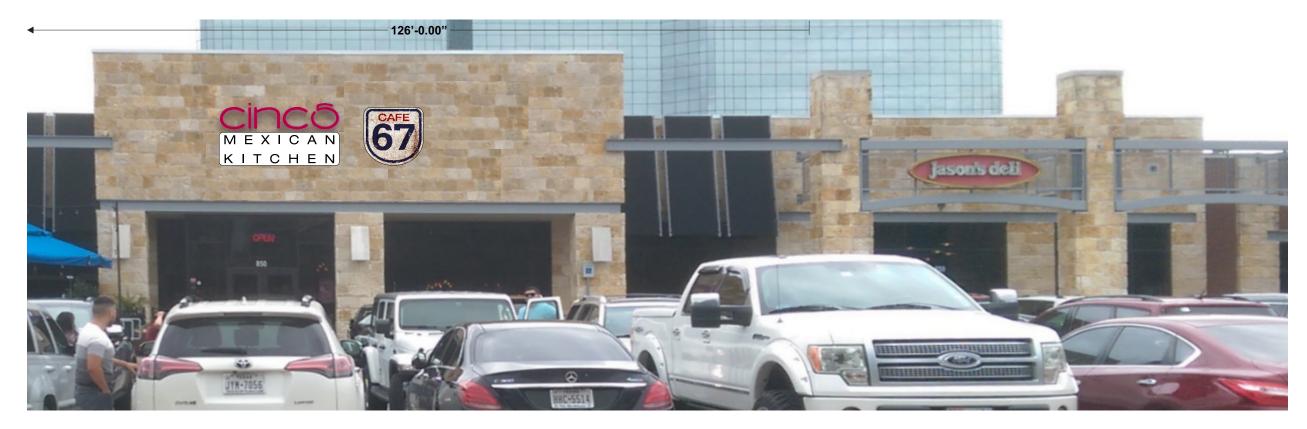

hough the feedback from our food and the place has been great, it has been challenging to start                   |
| getting people in the door. That's why we are asking just to space our actual sign better, not making them any bigger, so guests     |
| can understand Cafe 67 is a new place.                                                                                               |
| SUBMITTAL REQUIREMENTS                                                                                                               |

You must submit 3 paper copies (11x17) and a PDF of plans showing:

- Lot Lines
- Names of Adjacent Streets
- Location of Existing Buildings and Signs



P.O. Box 9010 Addison, TX 75001 and Setbacks Indicated

Proposed Signs

Sketch of the Sign with Scale, Dimensions,





## SCOPE OF WORK: FABRICATE & INSTALL (2) ILLUMINATED CAPSULE SIGNS

#### **SPECIFICATIONS:**

SIGN-1

- 1. .063 ALUMINUM LETTER/LOGO BACKS (WHITE INTERIORS)
- 2. .040 ALUMINUM RETURNS (BLACK)
- 3. 3/16" ACRYLIC FACES (WHITE)
- 4. 1" TRIMCAP (BLACK)
- 5. PREMIUM VINYL GRAPHICS (PRINTED & BLACK COPY)
- 6. LED INTERNAL ILLUMINATION



SCALE: 5/16" = 1'

## SIGN AREA: 87.98 SF SCALE: 1/8" = 1'



COCINA MEXICANA

# 5000 BELTLINE RD., #850 ADDISON, TX

|                |          | -        |          |
|----------------|----------|----------|----------|
| DRAWING NUMBER |          | T12016   |          |
| INITIAL DATE   |          | 10-15-18 |          |
| REV 1          | 11-1-18  | REV 2    | 12-12-18 |
| REV 3          | 12-19-18 | REV 4    |          |
| REV 5          |          | REV