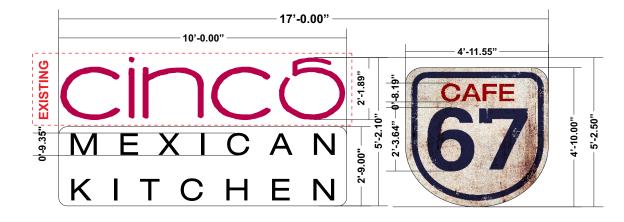

Proposed Signs

Sketch of the Sign with Scale, Dimensions,

## SCOPE OF WORK: FABRICATE & INSTALL (2) ILLUMINATED CAPSULE SIGNS

#### **SPECIFICATIONS:**

SIGN-1

- 1. .063 ALUMINUM LETTER/LOGO BACKS (WHITE INTERIORS)
- 2. .040 ALUMINUM RETURNS (BLACK)
- 3. 3/16" ACRYLIC FACES (WHITE)
- 4. 1" TRIMCAP (BLACK)
- 5. PREMIUM VINYL GRAPHICS (PRINTED & BLACK COPY)
- 6. LED INTERNAL ILLUMINATION

SCALE: 5/16" = 1'

## SIGN AREA: 87.98 SF SCALE: 1/8" = 1'

COCINA MEXICANA