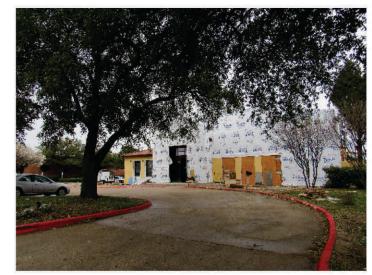

**Project Scope:** Substantial remodel of the former Macaroni Grill located at 4535 Beltline Rd. Costs expected to exceed \$1.5MM including complete reconstruction of all electrical, plumbing, mechanical, interior, and exterior aesthetics and landscaping. These first class renovations ensure a long lasting professional facility that will serve and represent the community standards of Addison for years to come.