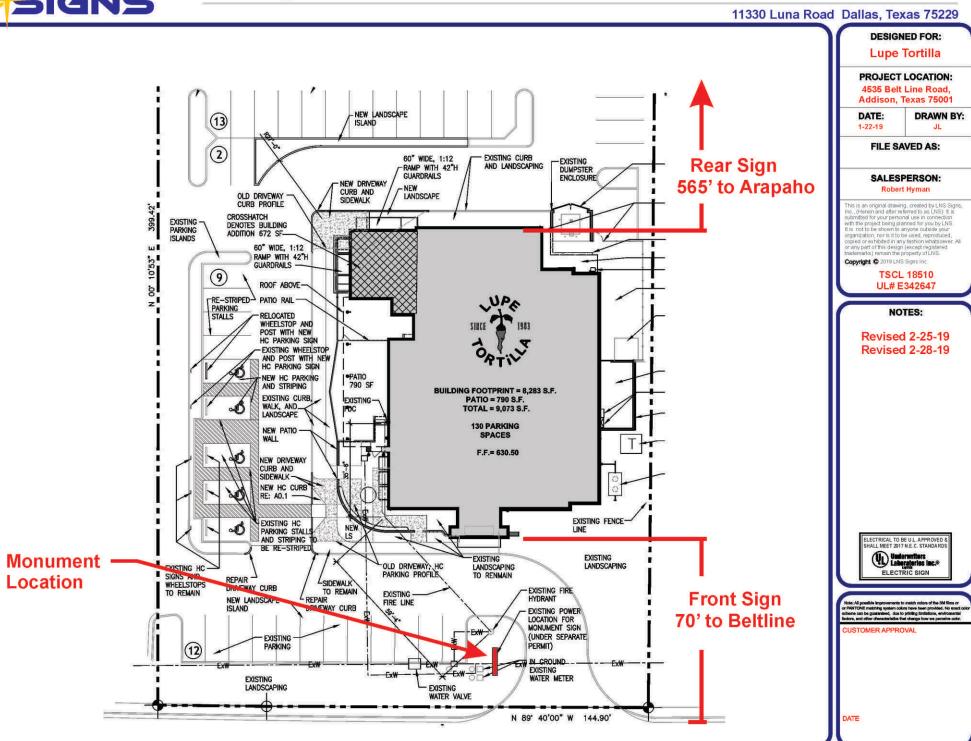

**Existing Location:** The premises was originally built in approx. 2003. The relocation to comply with stated set backs was not feasible given the original existing location.

**Branding:** This location will be the very first location in the DFW market for the brand and therefore represents the brand as a flagship creating the necessity to install the trademarked logo and sign in order to represent the concept as well as ensure financial success for the long term.

#### Reason for Meritorious Exception

To whom it may concern,

Lupe Tortilla is seeking a meritorious variance to install a nationally trademarked logo and sign in Addison TX. Per Section 62-163 Note 1 of the city's ordinances, our current sign meets the requirements of 1 square foot per each linear foot of the façade. Our trademarked sign in drawn to be 9' tall by 7' 6" wide, giving it a total square footage of 67.5'. Our front elevation stretches over 100'.