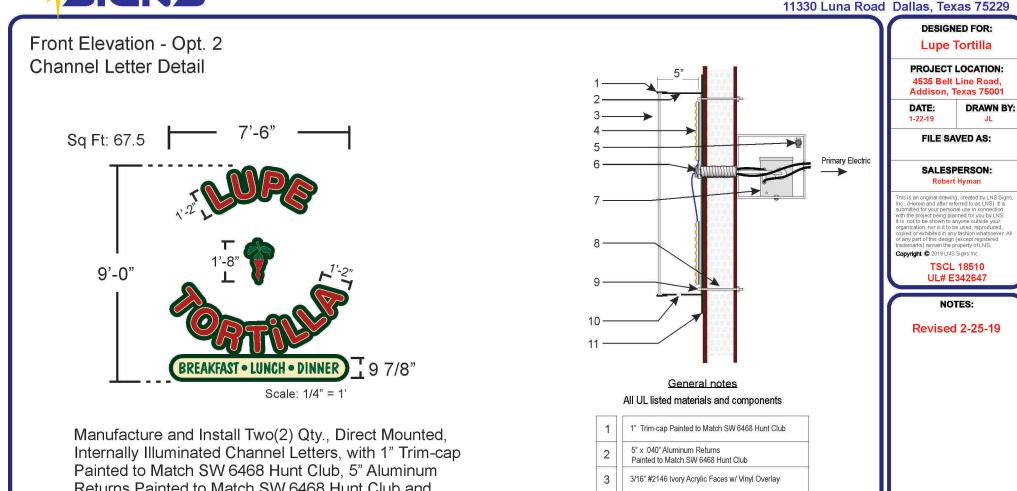

#### Reason for Meritorious Exception

To whom it may concern,

Lupe Tortilla is seeking a meritorious variance to install a nationally trademarked logo and sign in Addison TX. Per Section 62-163 Note 1 of the city's ordinances, our current sign meets the requirements of 1 square foot per each linear foot of the façade. Our trademarked sign in drawn to be 9' tall by 7' 6" wide, giving it a total square footage of 67.5'. Our front elevation stretches over 100'.

For consistency across locations, our sign is drawn with our logo at 4' 9" tall. Section 62-163 Schedule A restricts our logo height to 16" tall or less, with a variance of up to 20". This would be over a 50% reduction in height. We believe the request for exception to be meritorious for the following reasons:

.HI

#2146 Ivory Acrylic Faces with Oracal 8800-031 Red and 8800-658 Melon First Surface Vinyl Overlays. Letters Illuminated with White LED's. Background Panel to be 3mm ACM Panel Painted to Match SW 6468 Hunt Club, All Paint to be Matte Finish.

ELECTRIC SIGN

ed, due to printing limits

ments to match opings of the 3M f

Internally Illuminated Channel Letters, with 1" Trim-cap Painted to Match SW 6468 Hunt Club, 5" Aluminum Returns Painted to Match SW 6468 Hunt Club and #2146 Ivory Acrylic Faces with Oracal 8800-031 Red and 8800-658 Melon First Surface Vinyl Overlays. Letters Illuminated with White LED's. Background Panel to be 3mm ACM Panel Painted to Match SW 6468 Hunt Club. All Paint to be Matte Finish.