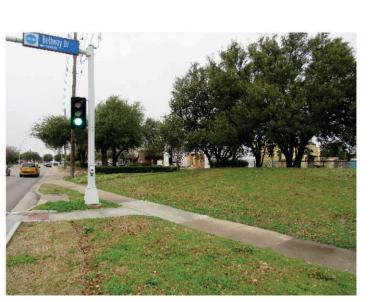

#### Reason for Meritorious Exception

To whom it may concern,

Lupe Tortilla is seeking a meritorious variance to install a nationally trademarked logo and sign in Addison TX. Per Section 62-163 Note 1 of the city's ordinances, our current sign meets the requirements of 1 square foot per each linear foot of the façade. Our trademarked sign in drawn to be 9' tall by 7' 6" wide, giving it a total square footage of 67.5'. Our front elevation stretches over 100'.

**Financial Impacts:** The trademarked logo and installation of a visible sign is critically important to the financial success of the business, which has enjoyed a 35-year history.

**Visibility:** A substantial mature tree lines creates very difficult site lines from the primary signage facing Beltline Rd.