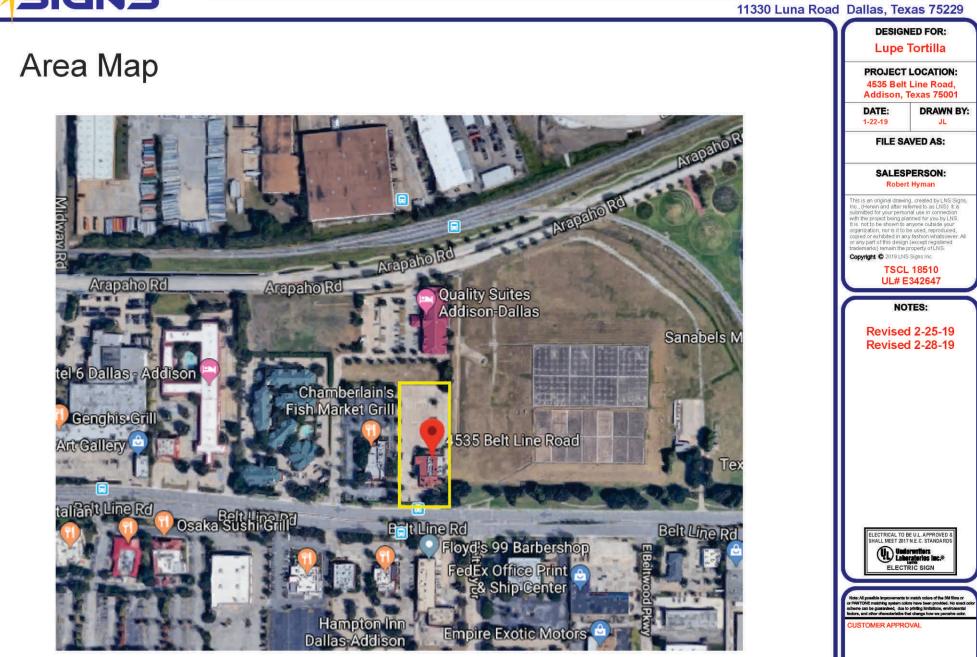

### Nearby Restaurants - Beltline Rd

Fogo de Chao - 4300 Beltline Rd

Olive Garden - 4240 Beltline Rd

Chilis - 4500 Beltline Rd

Floyds - 4532 Beltline Rd

| Lupe Tortilla                                                                                                                                                                                                                                                                                                                                                                                                                                                                                            |
|----------------------------------------------------------------------------------------------------------------------------------------------------------------------------------------------------------------------------------------------------------------------------------------------------------------------------------------------------------------------------------------------------------------------------------------------------------------------------------------------------------|
| PROJECT LOCATION:<br>4535 Belt Line Road,                                                                                                                                                                                                                                                                                                                                                                                                                                                                |
| Addison, Texas 75001                                                                                                                                                                                                                                                                                                                                                                                                                                                                                     |
| DATE: DRAWN BY:<br>1-22-19 JL                                                                                                                                                                                                                                                                                                                                                                                                                                                                            |
| FILE SAVED AS:                                                                                                                                                                                                                                                                                                                                                                                                                                                                                           |
| SALESPERSON:<br>Robert Hyman                                                                                                                                                                                                                                                                                                                                                                                                                                                                             |
| This is an original drawing, created by LNS Signs,<br>Inc., (Herein and after referred to as LNS) It is<br>submitted for your personal use in connection<br>with the project being planned for you by LNS.<br>It is not to be shown to asynce outside your<br>organization, nor is it to be used, reproduced,<br>copied or exhibited in any Itahio whatscover: All<br>or any part of this design (except registered<br>trademarks) remain the property of LNS:<br><b>Copyright €</b> 2019 LNS Signs Inc. |
| TSCL 18510<br>UL# E342647                                                                                                                                                                                                                                                                                                                                                                                                                                                                                |
| NOTES:                                                                                                                                                                                                                                                                                                                                                                                                                                                                                                   |
| Revised 2-25-19<br>Revised 2-28-19                                                                                                                                                                                                                                                                                                                                                                                                                                                                       |
| LECTRICAL TO BE UL APPROVED &<br>BALL NET 2017 N.E.C. STANDARDS<br>Window Market 2017 N.E.C. STANDARDS<br>Window Market 2017 N.E.C. STANDARDS<br>Market 2017 N.E.C. STANDARDS<br>LECTRIC SIGN                                                                                                                                                                                                                                                                                                            |
| DATE                                                                                                                                                                                                                                                                                                                                                                                                                                                                                                     |