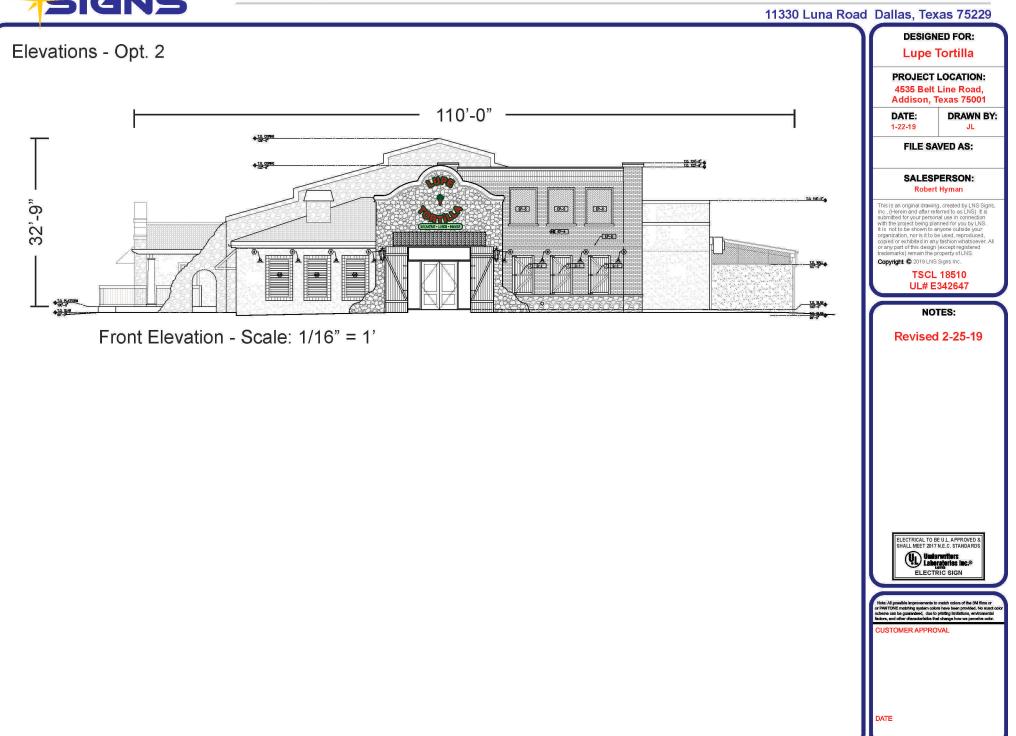

#### Reason for Meritorious Exception

To whom it may concern,

Lupe Tortilla is seeking a meritorious variance to install a nationally trademarked logo and sign in Addison TX. Per Section 62-163 Note 1 of the city's ordinances, our current sign meets the requirements of 1 square foot per each linear foot of the façade. Our trademarked sign in drawn to be 9' tall by 7' 6" wide, giving it a total square footage of 67.5'. Our front elevation stretches over 100'.

For consistency across locations, our sign is drawn with our logo at 4' 9" tall. Section 62-163 Schedule A restricts our logo height to 16" tall or less, with a variance of up to 20". This would be over a 50% reduction in height. We believe the request for exception to be meritorious for the following reasons:

**Project Scope:** Substantial remodel of the former Macaroni Grill located at 4535 Beltline Rd. Costs expected to exceed \$1.5MM including complete reconstruction of all electrical, plumbing, mechanical, interior, and exterior aesthetics and landscaping. These first class renovations ensure a long lasting professional facility that will serve and represent the community standards of Addison for years to come.