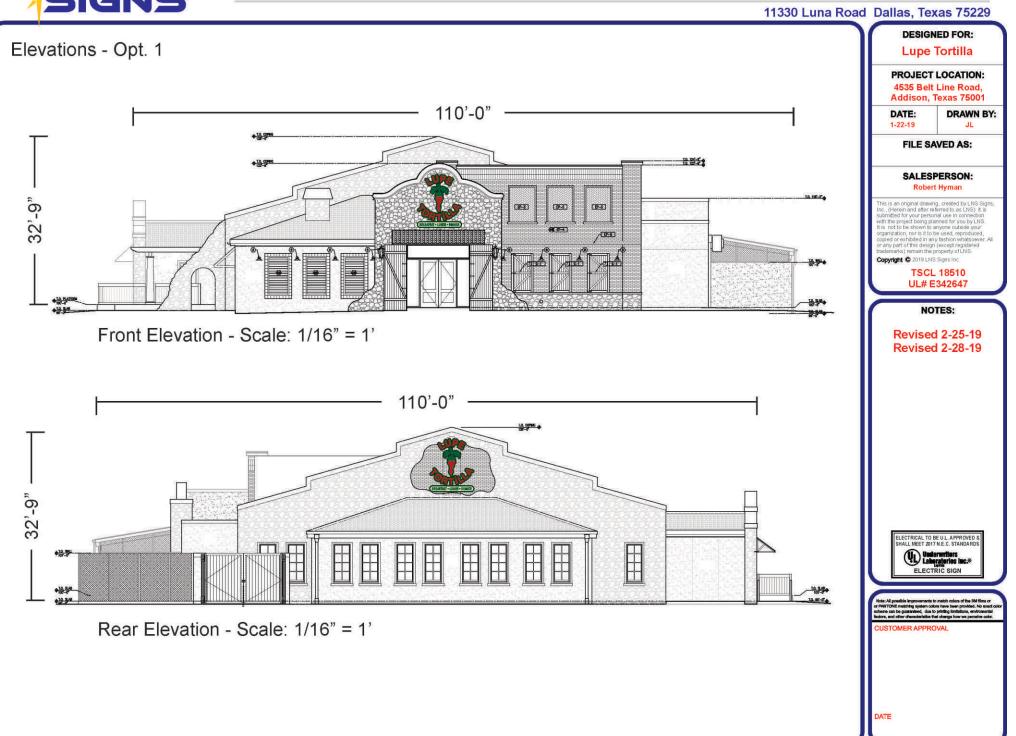

#### Reason for Meritorious Exception

To whom it may concern,

Lupe Tortilla is seeking a meritorious variance to install a nationally trademarked logo and sign in Addison TX. Per Section 62-163 Note 1 of the city's ordinances, our current sign meets the requirements of 1 square foot per each linear foot of the façade. Our trademarked sign in drawn to be 9' tall by 7' 6" wide, giving it a total square footage of 67.5'. Our front elevation stretches over 100'.

For consistency across locations, our sign is drawn with our logo at 4' 9" tall. Section 62-163 Schedule A restricts our logo height to 16" tall or less, with a variance of up to 20". This would be over a 50% reduction in height. We believe the request for exception to be meritorious for the following reasons: