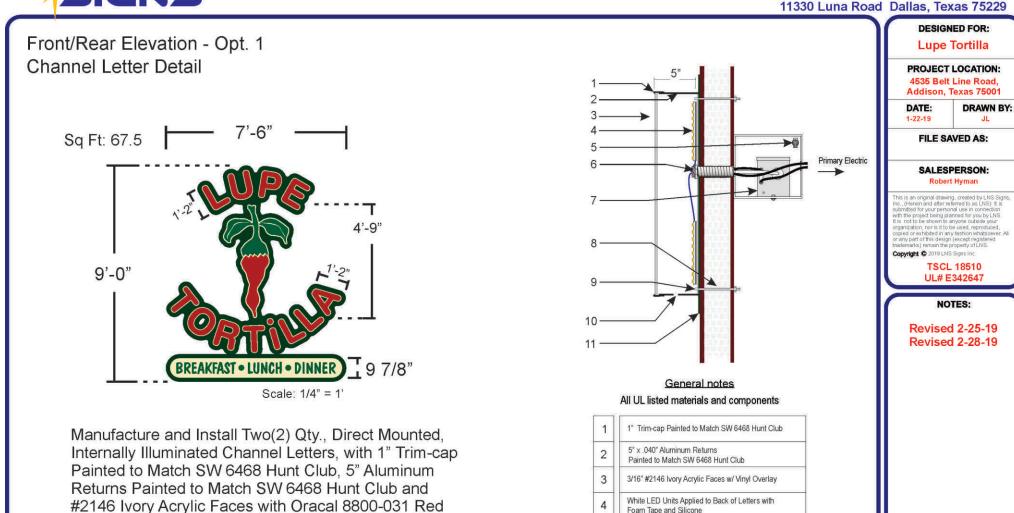

#### Reason for Meritorious Exception

To whom it may concern,

Lupe Tortilla is seeking a meritorious variance to install a nationally trademarked logo and sign in Addison TX. Per Section 62-163 Note 1 of the city's ordinances, our current sign meets the requirements of 1 square foot per each linear foot of the façade. Our trademarked sign in drawn to be 9' tall by 7' 6" wide, giving it a total square footage of 67.5'. Our front elevation stretches over 100'.

.HI

#2146 Ivory Acrylic Faces with Oracal 8800-031 Red and 8800-658 Melon First Surface Vinyl Overlays. Letters Illuminated with White LED's. Background Panel to be 3mm ACM Panel Painted to Match SW 6468 Hunt Club, All Paint to be Matte Finish.

NOTE: Specs subject to change depending on final sign design choice

5

6

7

8

9

10

11

On/Off Switch

LED Wire to Power Supply

Remote Power Supply in UL Approved Box

1/4" Riv-Nut Installed in Letter Back

1/4" Drain Holes in Bottom of Letters 3mm ACM Background Panel Painted to Match

SW 6468 Hunt Club

1/4" Non-Corrosive Anchors, Through Bolted into Wall

DATE

ame can be guarants one, and other charac LISTOMER APPROVA

ELECTRICAL TO BE U.L. APPROVED 8 SHALL MEET 2017 N.E.C. STANDARDS

Underwriters Laboratories inc.»

ELECTRIC SIGN

ed, due to printing limits

ments to match opings of the 3M f

Internally Illuminated Channel Letters, with 1" Trim-cap Painted to Match SW 6468 Hunt Club, 5" Aluminum Returns Painted to Match SW 6468 Hunt Club and #2146 Ivory Acrylic Faces with Oracal 8800-031 Red and 8800-658 Melon First Surface Vinyl Overlays. Letters Illuminated with White LED's. Background Panel to be 3mm ACM Panel Painted to Match SW 6468 Hunt Club. All Paint to be Matte Finish.

NOTE: Specs subject to change depending on final sign design choice

White LED Units Applied to Back of Letters with

Remote Power Supply in UL Approved Box

1/4" Riv-Nut Installed in Letter Back

1/4<sup>\*</sup> Drain Holes in Bottom of Letters 3mm ACM Background Panel Painted to Match

SW 6468 Hunt Club

1/4" Non-Corrosive Anchors, Through Bolted into Wall

Foam Tape and Silicone

LED Wire to Power Supply

On/Off Switch

4

5

6