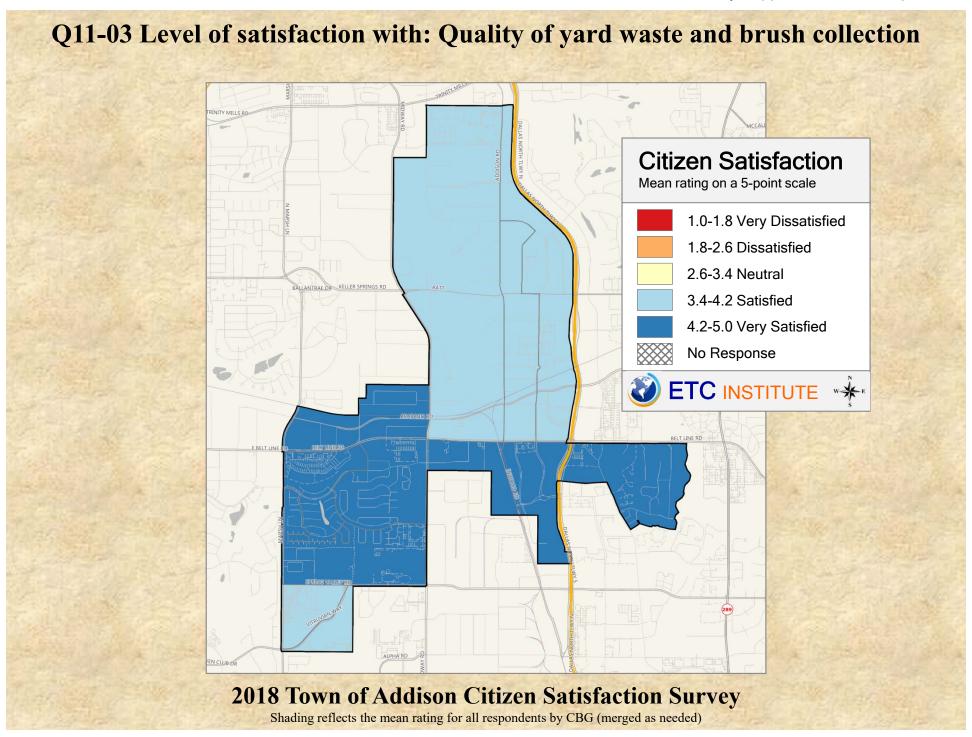

2018 Town of Addison Citizen Satisfaction Survey Shading reflects the mean rating for all respondents by CBG (merged as needed)

2018 Town of Addison Citizen Satisfaction Survey Shading reflects the mean rating for all respondents by CBG (merged as needed)