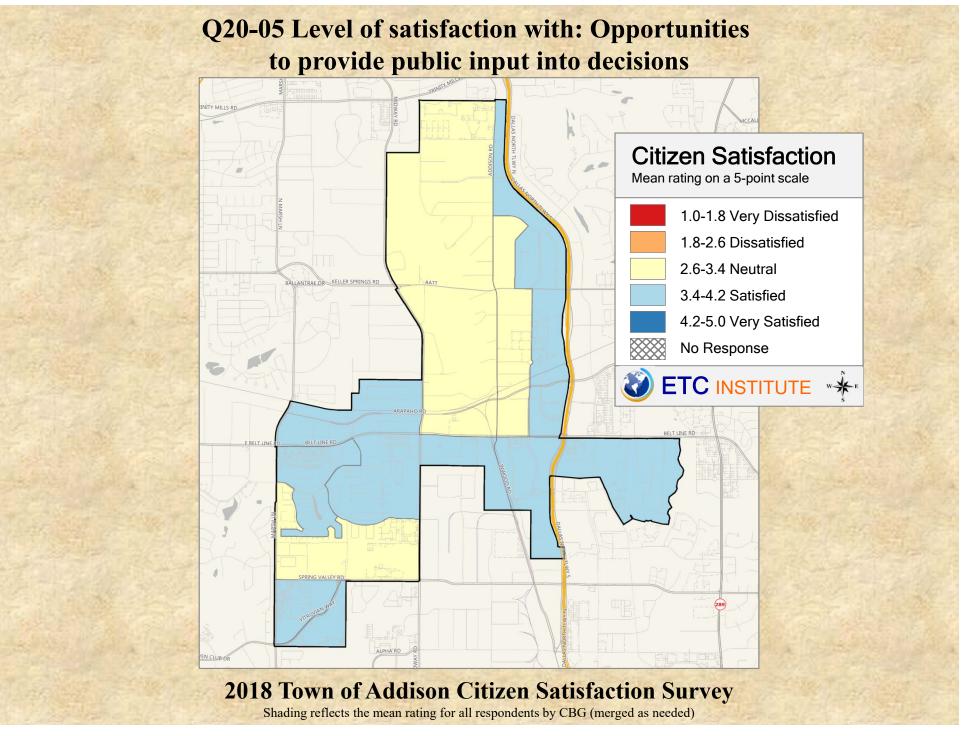

# **Interpreting the Maps**

The maps on the following pages show the mean ratings for several questions on the survey by Census Block Group. If all areas on a map are the same color, then residents generally feel the same about that issue regardless of the location of their home.

When reading the maps, please use the following color scheme as a guide:

- DARK/LIGHT BLUE shades indicate <u>POSITIVE</u> ratings. Shades of blue generally indicate satisfaction with a service, ratings of "excellent" or "good" and ratings of "very safe" or "safe."
- OFF-WHITE shades indicate <u>NEUTRAL</u> ratings. Shades of neutral generally indicate that residents thought the quality of service delivery is adequate.
- ORANGE/RED shades indicate <u>NEGATIVE</u> ratings. Shades of orange/red generally indicate dissatisfaction with a service, ratings of "below average" or "poor" and ratings of "unsafe" or "very unsafe."

2018 Town of Addison Citizen Satisfaction Survey Shading reflects the mean rating for all respondents by CBG (merged as needed)