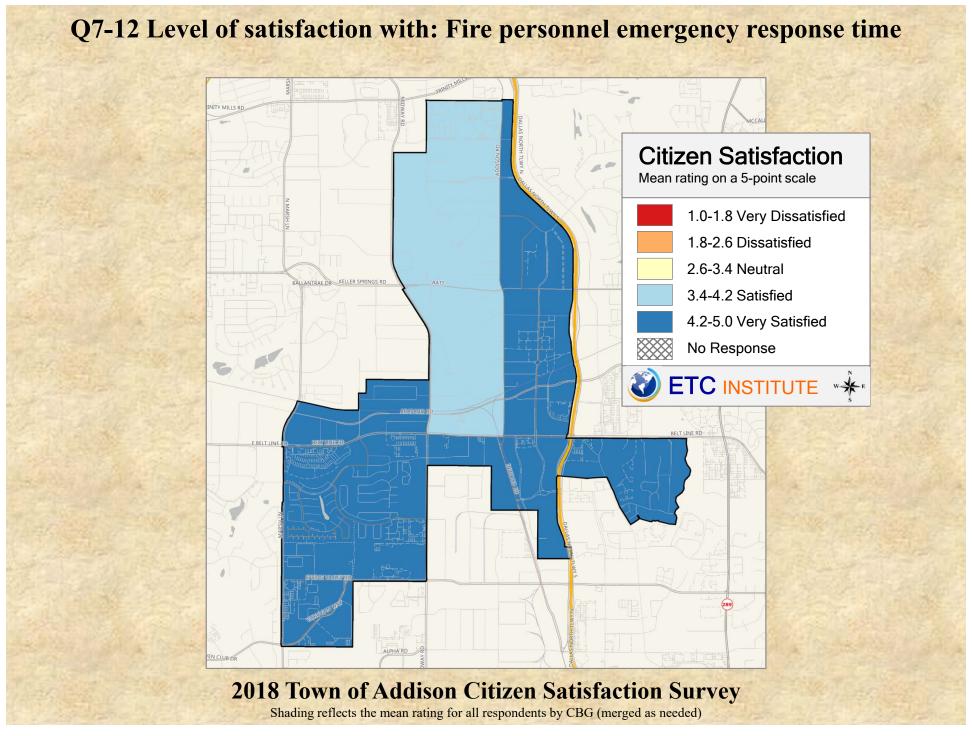

d)



## 2018 Town of Addison Citizen Satisfaction Survey

Shading reflects the mean rating for all respondents by CBG (merged as needed)





2018 Town of Addison Citizen Satisfaction Survey

Shading reflects the mean rating for all respondents by CBG (merged as needed)

























## Q7-06 Level of satisfaction with: Quality of police community outreach programs Citizen Satisfaction Mean rating on a 5-point scale 1.0-1.8 Very Dissatisfied 1.8-2.6 Dissatisfied 2.6-3.4 Neutral 3.4-4.2 Satisfied 4.2-5.0 Very Satisfied No Response ETC INSTITUTE \*\*

2018 Town of Addison Citizen Satisfaction Survey

Shading reflects the mean rating for all respondents by CBG (merged as needed)





## Q7-09 Level of satisfaction with: Quality and accessibility of municipal court services























## 2018 Town of Addison Citizen Satisfaction Survey: Appendix A - GIS Maps Q10-02 Level of satisfaction with: Public places where people want to spend time Citizen Satisfaction Mean rating on a 5-point scale 1.0-1.8 Very Dissatisfied 1.8-2.6 Dissatisfied 2.6-3.4 Neutral 3.4-4.2 Satisfied 4.2-5.0 Very Satisfied No Response ETC INSTITUTE \*\*

















2018 Town of Addison Citizen Satisfaction Survey

Shading reflects the mean rating for all respondents by CBG (merged as needed)



2018 Town of Addison Citizen Satisfaction Survey

Shading reflects the mean rating for all respondents by CBG (merged as needed)



## Q11-02 Level of satisfaction with: Quality of residential curbside recycling services Citizen Satisfaction Mean rating on a 5-point scale 1.0-1.8 Very Dissat