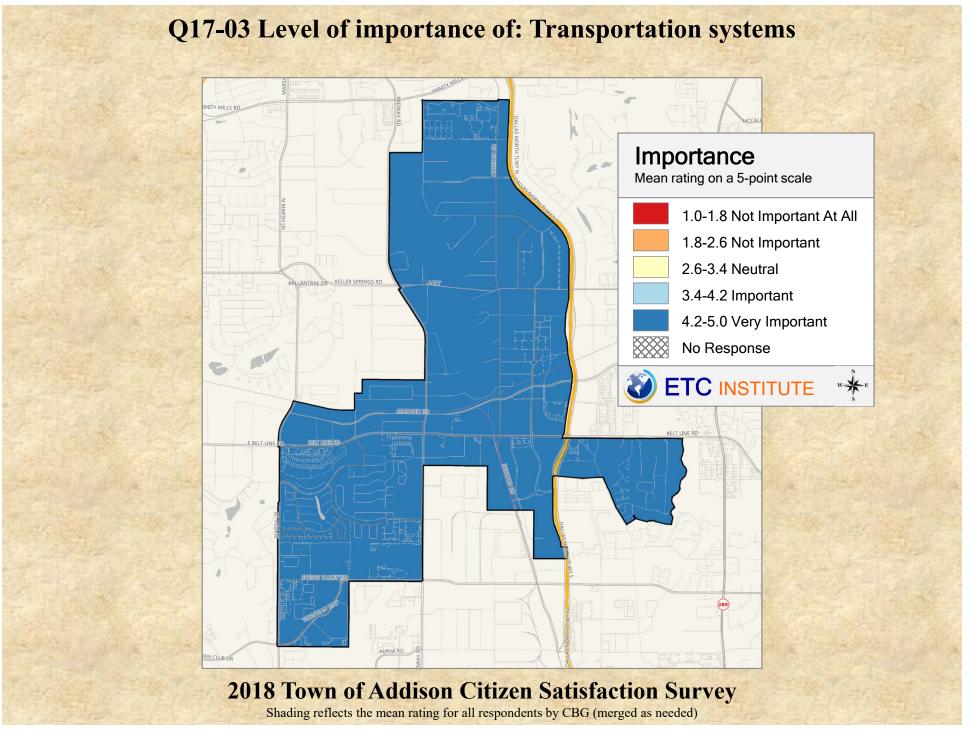

# **Interpreting the Maps**

The maps on the following pages show the mean ratings for several questions on the survey by Census Block Group. If all areas on a map are the same color, then residents generally feel the same about that issue regardless of the location of their home.

When reading the maps, please use the following color scheme as a guide:

- DARK/LIGHT BLUE shades indicate <u>POSITIVE</u> ratings. Shades of blue generally indicate satisfaction with a service, ratings of "excellent" or "good" and ratings of "very safe" or "safe."
- OFF-WHITE shades indicate <u>NEUTRAL</u> ratings. Shades of neutral generally indicate that residents thought the quality of service delivery is adequate.
- ORANGE/RED shades indicate <u>NEGATIVE</u> ratings. Shades of orange/red generally indicate dissatisfaction with a service, ratings of "below average" or "poor" and ratings of "unsafe" or "very unsafe."