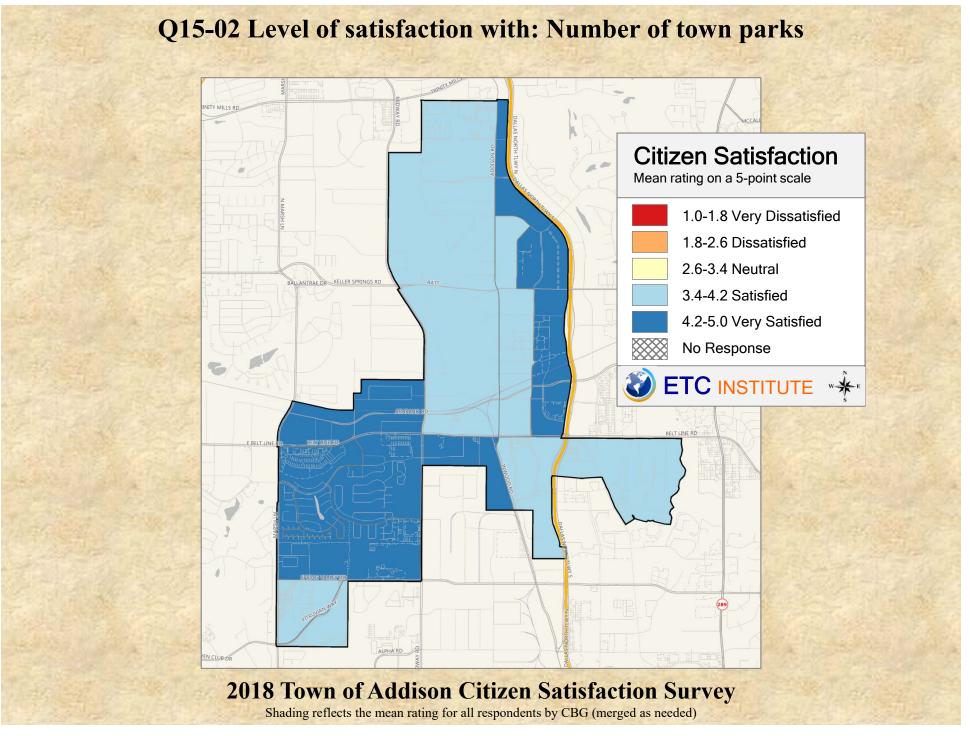

# **Interpreting the Maps**

The maps on the following pages show the mean ratings for several questions on the survey by Census Block Group. If all areas on a map are the same color, then residents generally feel the same about that issue regardless of the location of their home.

When reading the maps, please use the following color scheme as a guide:

- DARK/LIGHT BLUE shades indicate <u>POSITIVE</u> ratings. Shades of blue generally indicate satisfaction with a service, ratings of "excellent" or "good" and ratings of "very safe" or "safe."
- OFF-WHITE shades indicate <u>NEUTRAL</u> ratings. Shades of neutral generally indicate that residents thought the quality of service delivery is adequate.
- ORANGE/RED shades indicate <u>NEGATIVE</u> ratings. Shades of orange/red generally indicate dissatisfaction with a service, ratings of "below average" or "poor" and ratings of "unsafe" or "very unsafe."