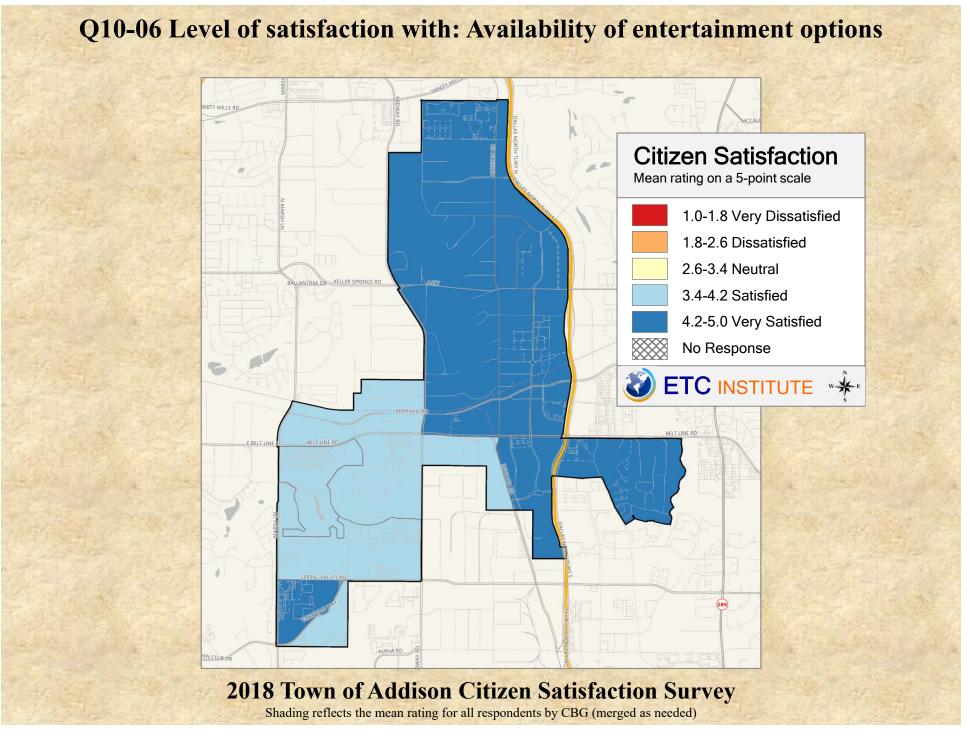

2018 Town of Addison Citizen Satisfaction Survey

Shading reflects the mean rating for all respondents by CBG (merged as needed)

2018 Town of Addison Citizen Satisfaction Survey

Shading reflects the mean rating for all respondents by CBG (merged as needed)