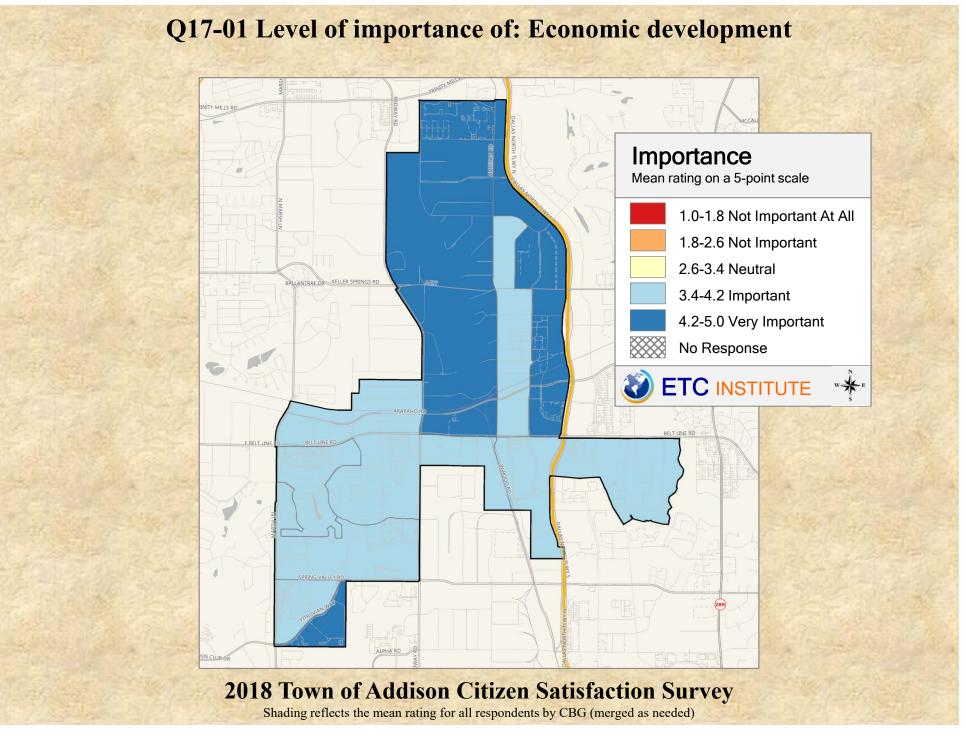

# **Interpreting the Maps**

The maps on the following pages show the mean ratings for several questions on the survey by Census Block Group. If all areas on a map are the same color, then residents generally feel the same about that issue regardless of the location of their home.

When reading the maps, please use the following color scheme as a guide:

- DARK/LIGHT BLUE shades indicate <u>POSITIVE</u> ratings. Shades of blue generally indicate satisfaction with a service, ratings of "excellent" or "good" and ratings of "very safe" or "safe."
- OFF-WHITE shades indicate <u>NEUTRAL</u> ratings. Shades of neutral generally indicate that residents thought the quality of service delivery is adequate.
- ORANGE/RED shades indicate <u>NEGATIVE</u> ratings. Shades of orange/red generally indicate dissatisfaction with a service, ratings of "below average" or "poor" and ratings of "unsafe" or "very unsafe."