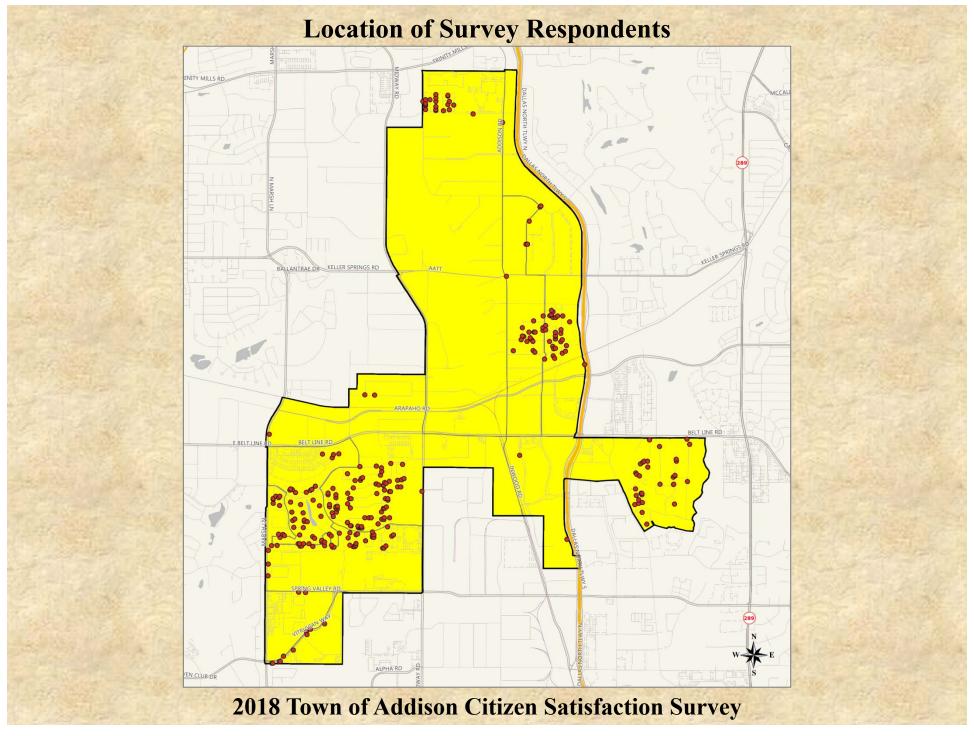

# 2018 Town of Addison Citizen Satisfaction Survey Appendix A – GIS Maps

...helping organizations make better decisions since 1982

Submitted to the Town of Addison, Texas by:

ETC Institute 725 W. Frontier Lane, Olathe, Kansas 66061