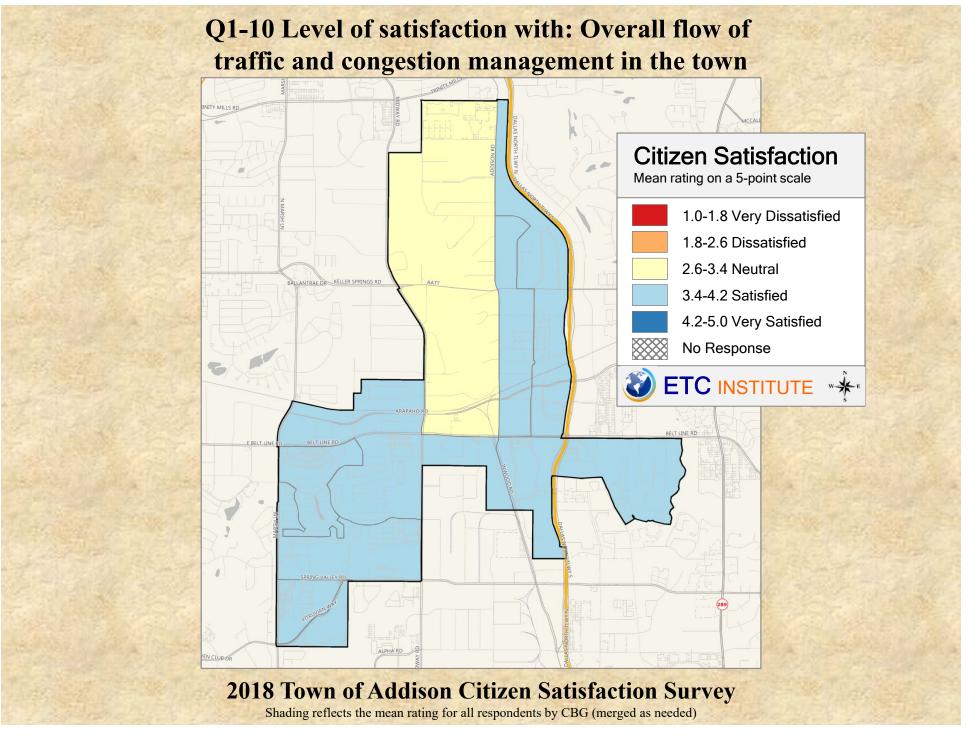

# **Interpreting the Maps**

The maps on the following pages show the mean ratings for several questions on the survey by Census Block Group. If all areas on a map are the same color, then residents generally feel the same about that issue regardless of the location of their home.

When reading the maps, please use the following color scheme as a guide:

- DARK/LIGHT BLUE shades indicate <u>POSITIVE</u> ratings. Shades of blue generally indicate satisfaction with a service, ratings of "excellent" or "good" and ratings of "very safe" or "safe."
- OFF-WHITE shades indicate <u>NEUTRAL</u> ratings. Shades of neutral generally indicate that residents thought the quality of service delivery is adequate.
- ORANGE/RED shades indicate <u>NEGATIVE</u> ratings. Shades of orange/red generally indicate dissatisfaction with a service, ratings of "below average" or "poor" and ratings of "unsafe" or "very unsafe."