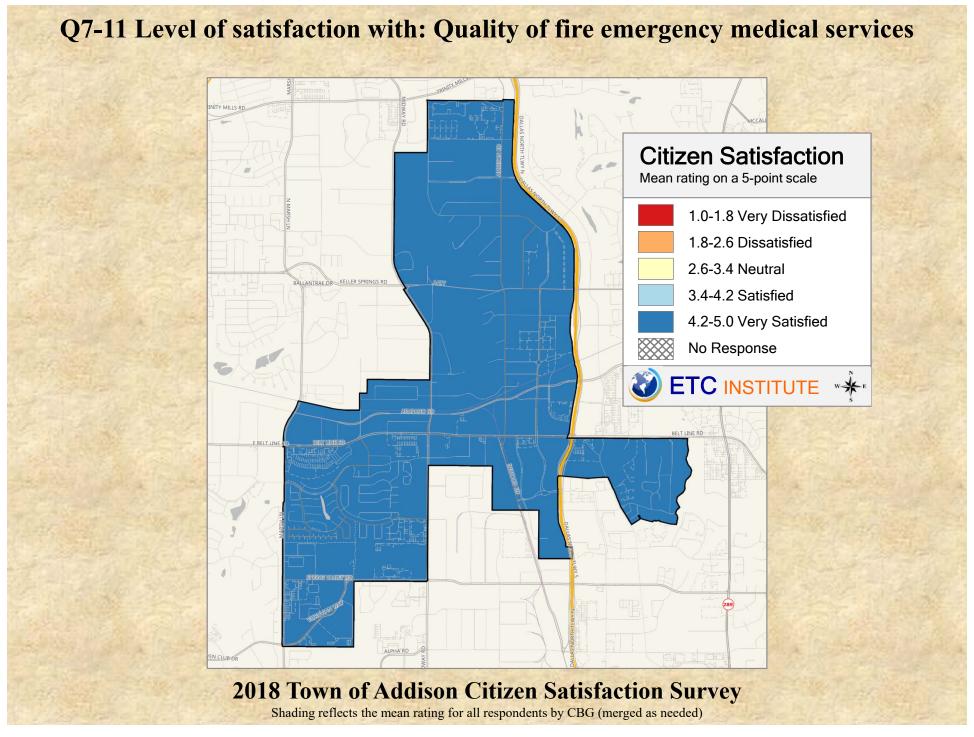

ded)



## 2018 Town of Addison Citizen Satisfaction Survey

Shading reflects the mean rating for all respondents by CBG (merged as needed)





2018 Town of Addison Citizen Satisfaction Survey

Shading reflects the mean rating for all respondents by CBG (merged as needed)

























## Q7-06 Level of satisfaction with: Quality of police community outreach programs Citizen Satisfaction Mean rating on a 5-point scale 1.0-1.8 Very Dissatisfied 1.8-2.6 Dissatisfied 2.6-3.4 Neutral 3.4-4.2 Satisfied 4.2-5.0 Very Satisfied No Response ETC INSTITUTE \*\*

2018 Town of Addison Citizen Satisfaction Survey

Shading reflects the mean rating for all respondents by CBG (merged as needed)





## Q7-09 Level of satisfaction with: Quality and accessibility of municipal court services























## 2018 Town of Addison Citizen Satisfaction Survey: Appendix A - GIS Maps Q10-02 Level of satisfaction with: Public places where people want to spend time Citizen Satisfaction Mean rating on a 5-point scale 1.0-1.8 Very Dissatisfied 1.8-2.6 Dissatisfied 2.6-3.4 Neutral 3.4-4.2 Satisfied 4.2-5.0 Very Satisfied No Response ETC INSTITUTE \*\*

















2018 Town of Addison Citizen Satisfaction Survey

Shading reflects the mean rating for all respondents by CBG (merged as needed)



2018 Town of Addison Citizen Satisfaction Survey

Shading reflects the mean rating for all respondents by CBG (merged as needed)



## Q11-02 Level of satisfaction with: Quality of residential curbside recycling services Citizen Satisfaction Mean rating on a 5-point scale 1.0-1.8 Very Diss