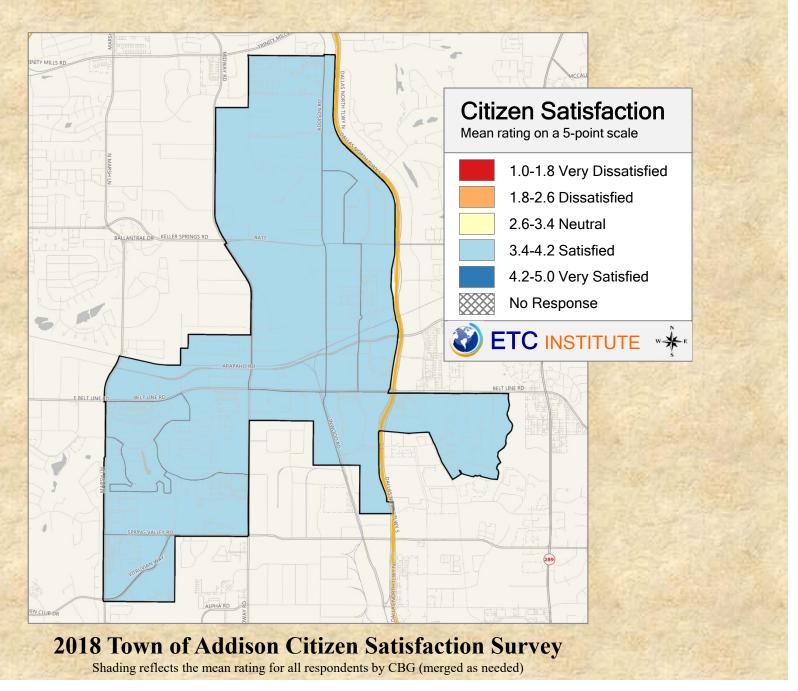

## Q7-06 Level of satisfaction with: Quality of police community outreach programs Citizen Satisfaction Mean rating on a 5-point scale 1.0-1.8 Very Dissatisfied 1.8-2.6 Dissatisfied 2.6-3.4 Neutral 3.4-4.2 Satisfied 4.2-5.0 Very Satisfied No Response ETC INSTITUTE \*\*