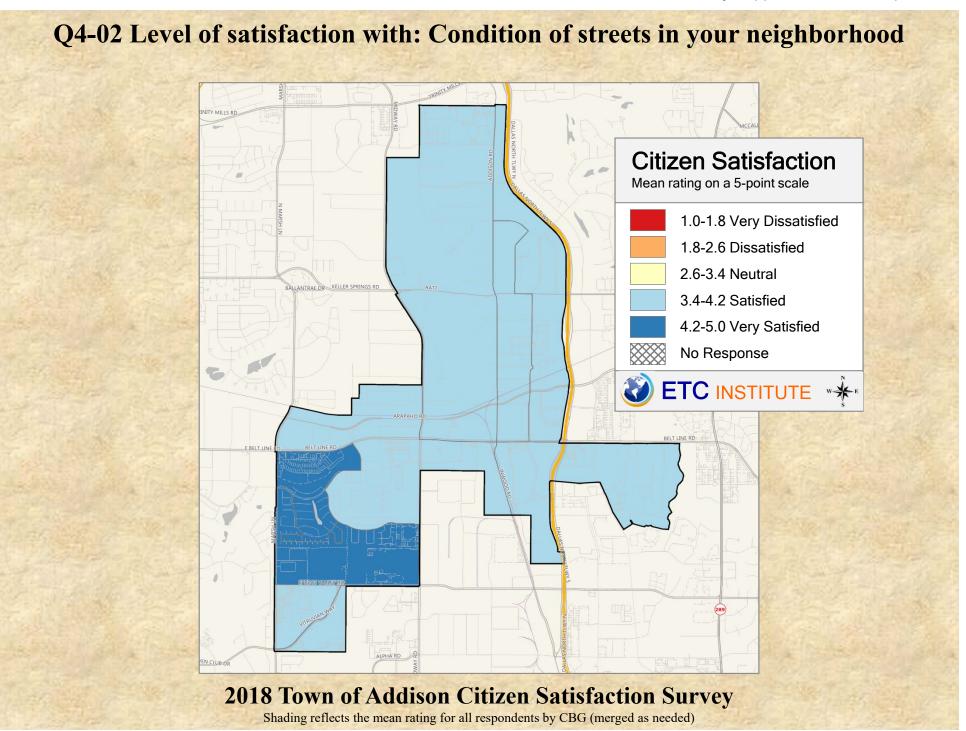

# **Interpreting the Maps**

The maps on the following pages show the mean ratings for several questions on the survey by Census Block Group. If all areas on a map are the same color, then residents generally feel the same about that issue regardless of the location of their home.

When reading the maps, please use the following color scheme as a guide:

- DARK/LIGHT BLUE shades indicate <u>POSITIVE</u> ratings. Shades of blue generally indicate satisfaction with a service, ratings of "excellent" or "good" and ratings of "very safe" or "safe."
- OFF-WHITE shades indicate <u>NEUTRAL</u> ratings. Shades of neutral generally indicate that residents thought the quality of service delivery is adequate.
- ORANGE/RED shades indicate <u>NEGATIVE</u> ratings. Shades of orange/red generally indicate dissatisfaction with a service, ratings of "below average" or "poor" and ratings of "unsafe" or "very unsafe."

2018 Town of Addison Citizen Satisfaction Survey Shading reflects the mean rating for all respondents by CBG (merged as needed)