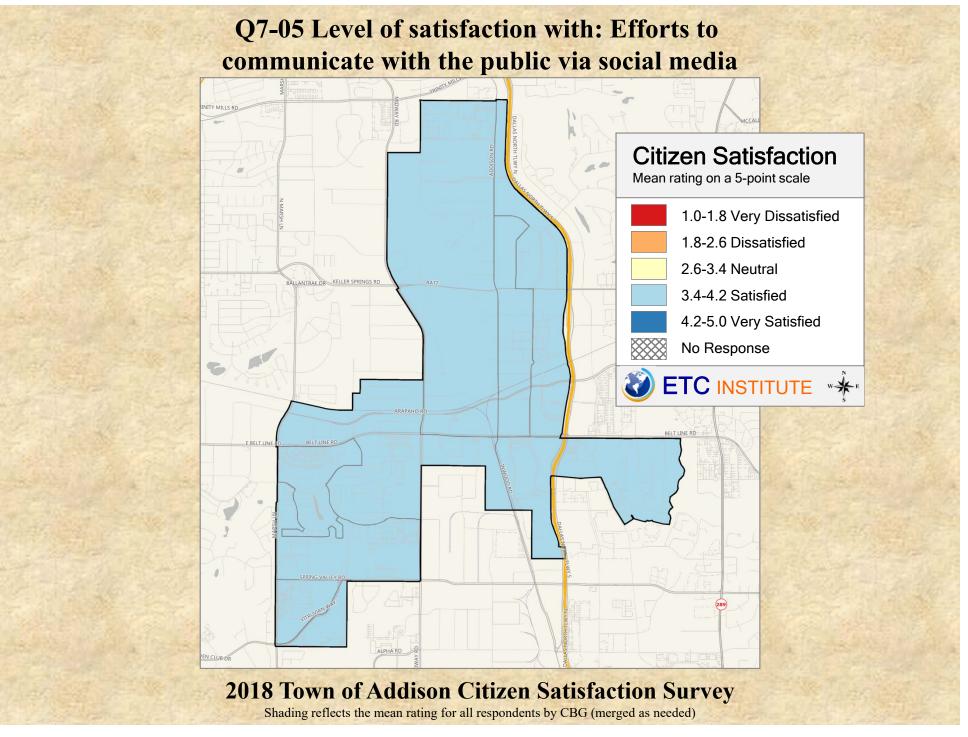

# **Interpreting the Maps**

The maps on the following pages show the mean ratings for several questions on the survey by Census Block Group. If all areas on a map are the same color, then residents generally feel the same about that issue regardless of the location of their home.

When reading the maps, please use the following color scheme as a guide:

- DARK/LIGHT BLUE shades indicate <u>POSITIVE</u> ratings. Shades of blue generally indicate satisfaction with a service, ratings of "excellent" or "good" and ratings of "very safe" or "safe."
- OFF-WHITE shades indicate <u>NEUTRAL</u> ratings. Shades of neutral generally indicate that residents thought the quality of service delivery is adequate.
- ORANGE/RED shades indicate <u>NEGATIVE</u> ratings. Shades of orange/red generally indicate dissatisfaction with a service, ratings of "below average" or "poor" and ratings of "unsafe" or "very unsafe."