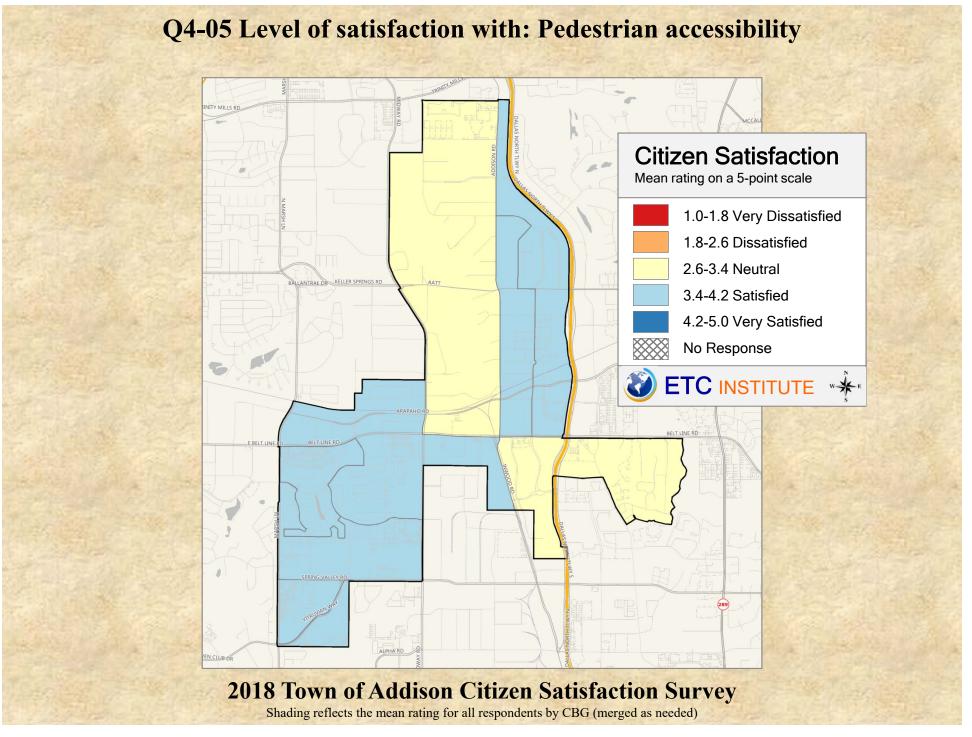

# **Interpreting the Maps**

The maps on the following pages show the mean ratings for several questions on the survey by Census Block Group. If all areas on a map are the same color, then residents generally feel the same about that issue regardless of the location of their home.

When reading the maps, please use the following color scheme as a guide:

- DARK/LIGHT BLUE shades indicate <u>POSITIVE</u> ratings. Shades of blue generally indicate satisfaction with a service, ratings of "excellent" or "good" and ratings of "very safe" or "safe."
- OFF-WHITE shades indicate <u>NEUTRAL</u> ratings. Shades of neutral generally indicate that residents thought the quality of service delivery is adequate.
- ORANGE/RED shades indicate <u>NEGATIVE</u> ratings. Shades of orange/red generally indicate dissatisfaction with a service, ratings of "below average" or "poor" and ratings of "unsafe" or "very unsafe."

2018 Town of Addison Citizen Satisfaction Survey Shading reflects the mean rating for all respondents by CBG (merged as needed)