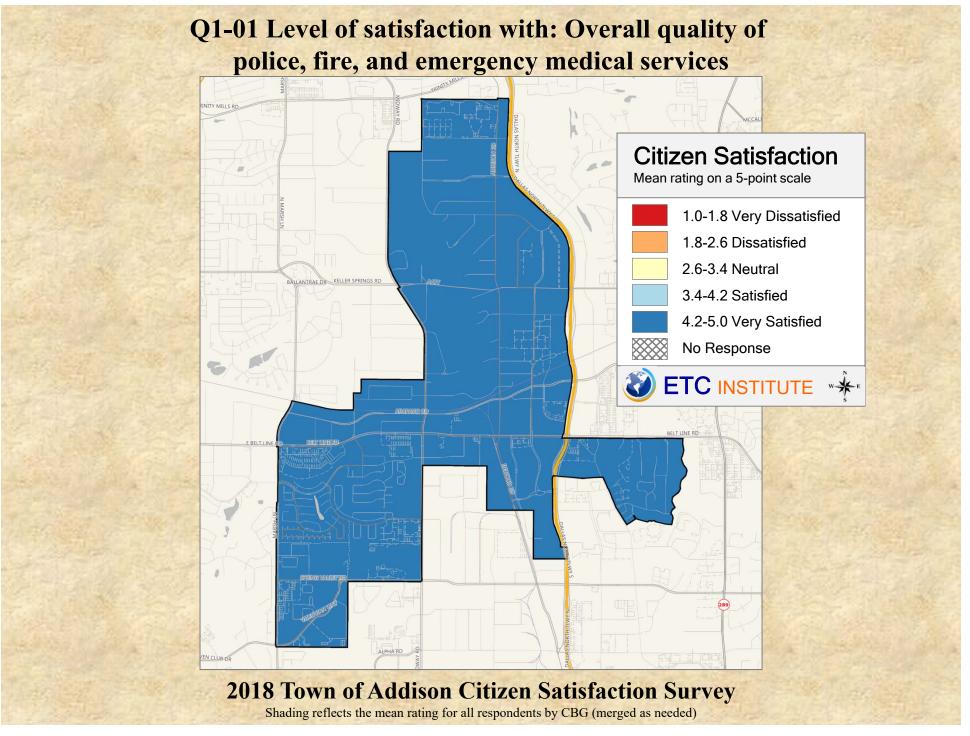

# **Interpreting the Maps**

The maps on the following pages show the mean ratings for several questions on the survey by Census Block Group. If all areas on a map are the same color, then residents generally feel the same about that issue regardless of the location of their home.

When reading the maps, please use the following color scheme as a guide:

- DARK/LIGHT BLUE shades indicate <u>POSITIVE</u> ratings. Shades of blue generally indicate satisfaction with a service, ratings of "excellent" or "good" and ratings of "very safe" or "safe."
- OFF-WHITE shades indicate <u>NEUTRAL</u> ratings. Shades of neutral generally indicate that residents thought the quality of service delivery is adequate.
- ORANGE/RED shades indicate <u>NEGATIVE</u> ratings. Shades of orange/red generally indicate dissatisfaction with a service, ratings of "below average" or "poor" and ratings of "unsafe" or "very unsafe."

2018 Town of Addison Citizen Satisfaction Survey Shading reflects the mean rating for all respondents by CBG (merged as needed)