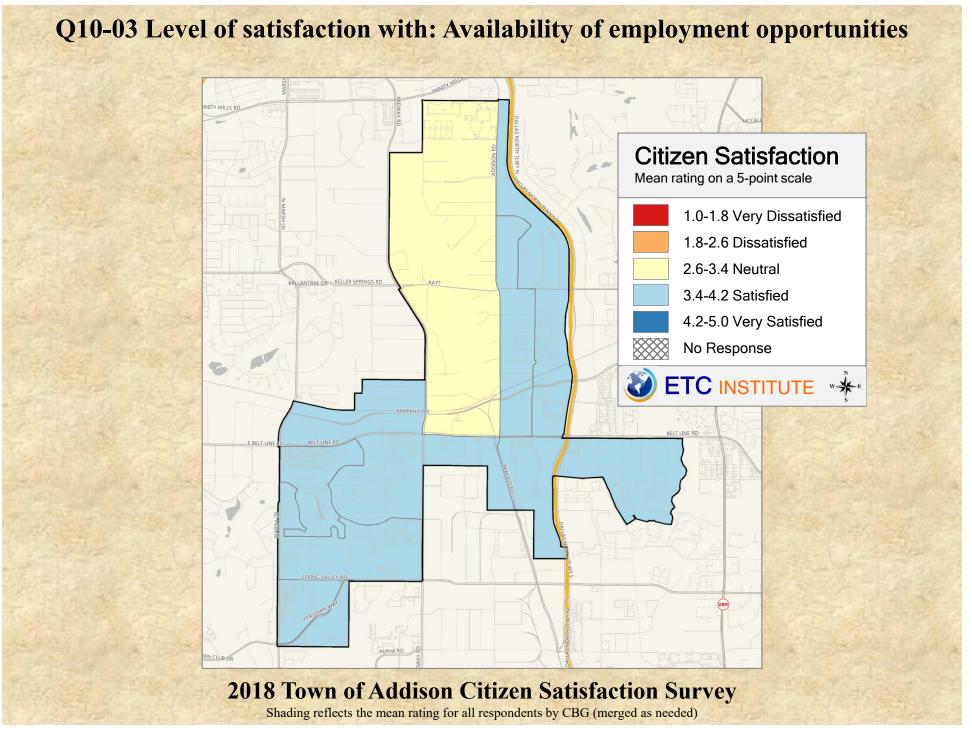

2018 Town of Addison Citizen Satisfaction Survey

Shading reflects the mean rating for all respondents by CBG (merged as needed)

2018 Town of Addison Citizen Satisfaction Survey

Shading reflects the mean rating for all respondents by CBG (merged as needed)