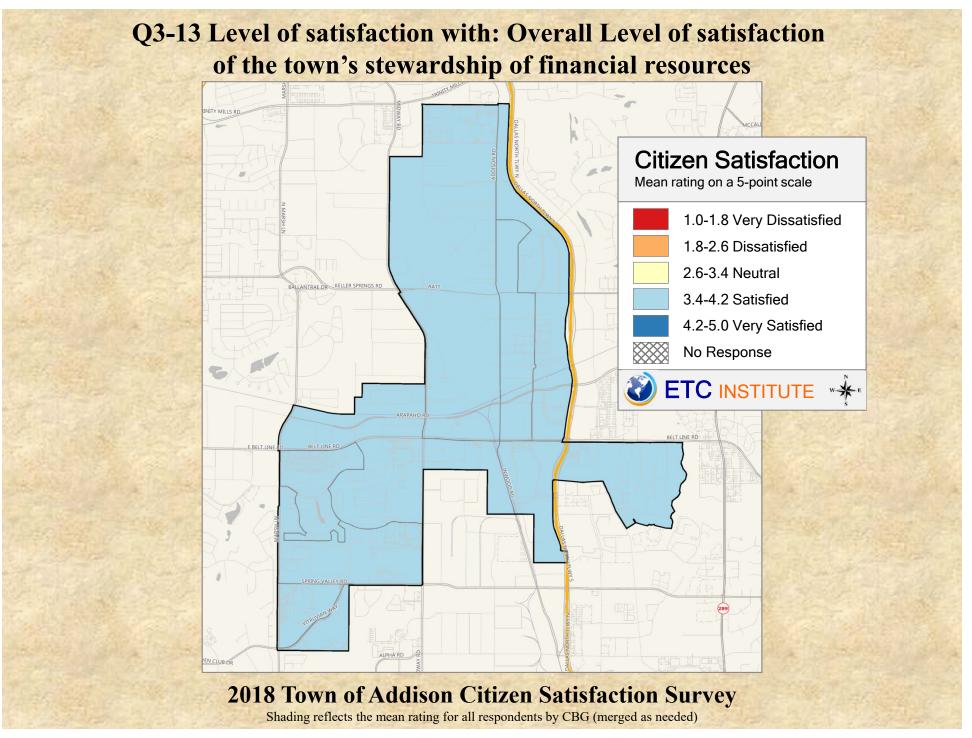

# **Interpreting the Maps**

The maps on the following pages show the mean ratings for several questions on the survey by Census Block Group. If all areas on a map are the same color, then residents generally feel the same about that issue regardless of the location of their home.

When reading the maps, please use the following color scheme as a guide:

- DARK/LIGHT BLUE shades indicate <u>POSITIVE</u> ratings. Shades of blue generally indicate satisfaction with a service, ratings of "excellent" or "good" and ratings of "very safe" or "safe."
- OFF-WHITE shades indicate <u>NEUTRAL</u> ratings. Shades of neutral generally indicate that residents thought the quality of service delivery is adequate.
- ORANGE/RED shades indicate <u>NEGATIVE</u> ratings. Shades of orange/red generally indicate dissatisfaction with a service, ratings of "below average" or "poor" and ratings of "unsafe" or "very unsafe."

2018 Town of Addison Citizen Satisfaction Survey Shading reflects the mean rating for all respondents by CBG (merged as needed)