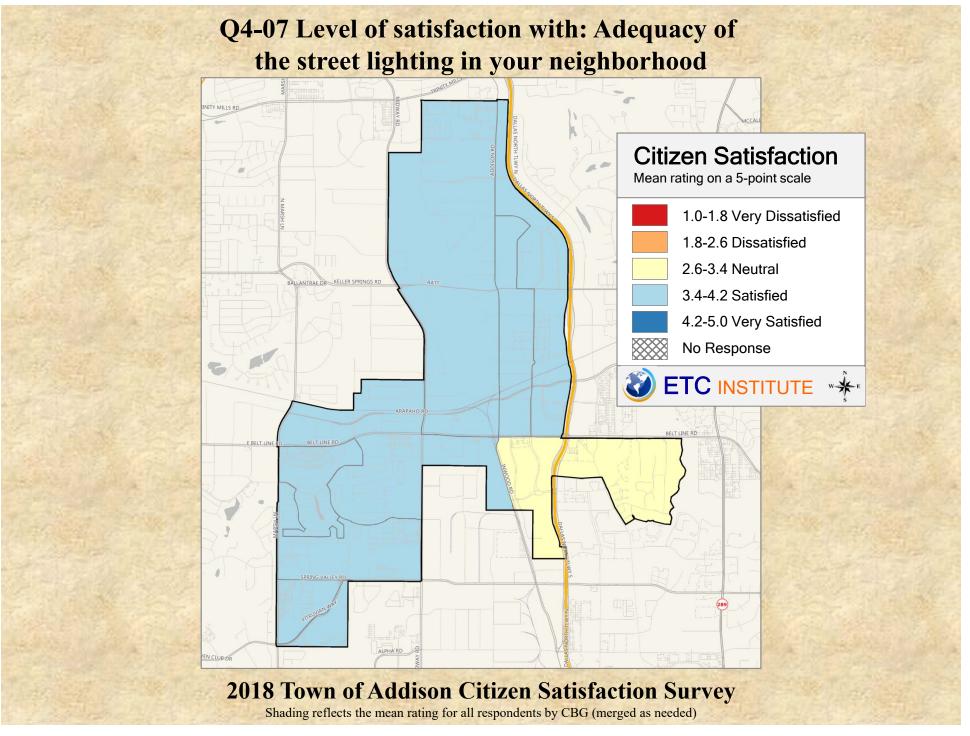

# **Interpreting the Maps**

The maps on the following pages show the mean ratings for several questions on the survey by Census Block Group. If all areas on a map are the same color, then residents generally feel the same about that issue regardless of the location of their home.

When reading the maps, please use the following color scheme as a guide:

- DARK/LIGHT BLUE shades indicate <u>POSITIVE</u> ratings. Shades of blue generally indicate satisfaction with a service, ratings of "excellent" or "good" and ratings of "very safe" or "safe."
- OFF-WHITE shades indicate <u>NEUTRAL</u> ratings. Shades of neutral generally indicate that residents thought the quality of service delivery is adequate.
- ORANGE/RED shades indicate <u>NEGATIVE</u> ratings. Shades of orange/red generally indicate dissatisfaction with a service, ratings of "below average" or "poor" and ratings of "unsafe" or "very unsafe."

2018 Town of Addison Citizen Satisfaction Survey Shading reflects the mean rating for all respondents by CBG (merged as needed)