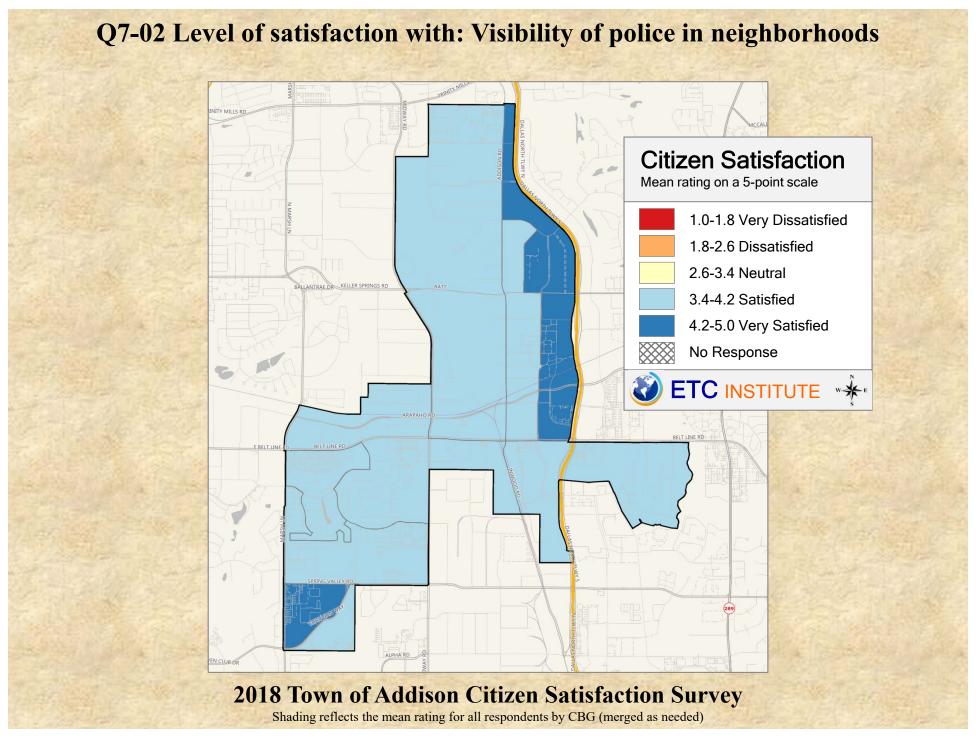

# **Interpreting the Maps**

The maps on the following pages show the mean ratings for several questions on the survey by Census Block Group. If all areas on a map are the same color, then residents generally feel the same about that issue regardless of the location of their home.

When reading the maps, please use the following color scheme as a guide:

- DARK/LIGHT BLUE shades indicate <u>POSITIVE</u> ratings. Shades of blue generally indicate satisfaction with a service, ratings of "excellent" or "good" and ratings of "very safe" or "safe."
- OFF-WHITE shades indicate <u>NEUTRAL</u> ratings. Shades of neutral generally indicate that residents thought the quality of service delivery is adequate.
- ORANGE/RED shades indicate <u>NEGATIVE</u> ratings. Shades of orange/red generally indicate dissatisfaction with a service, ratings of "below average" or "poor" and ratings of "unsafe" or "very unsafe."

2018 Town of Addison Citizen Satisfaction Survey Shading reflects the mean rating for all respondents by CBG (merged as needed)