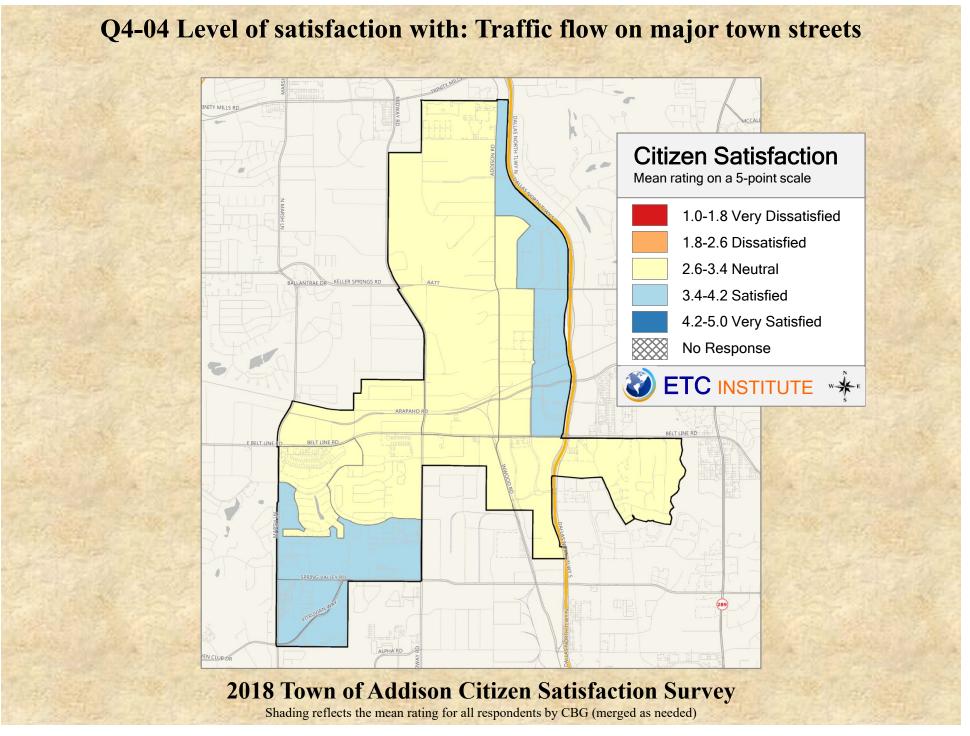

# **Interpreting the Maps**

The maps on the following pages show the mean ratings for several questions on the survey by Census Block Group. If all areas on a map are the same color, then residents generally feel the same about that issue regardless of the location of their home.

When reading the maps, please use the following color scheme as a guide:

- DARK/LIGHT BLUE shades indicate <u>POSITIVE</u> ratings. Shades of blue generally indicate satisfaction with a service, ratings of "excellent" or "good" and ratings of "very safe" or "safe."
- OFF-WHITE shades indicate <u>NEUTRAL</u> ratings. Shades of neutral generally indicate that residents thought the quality of service delivery is adequate.
- ORANGE/RED shades indicate <u>NEGATIVE</u> ratings. Shades of orange/red generally indicate dissatisfaction with a service, ratings of "below average" or "poor" and ratings of "unsafe" or "very unsafe."

2018 Town of Addison Citizen Satisfaction Survey Shading reflects the mean rating for all respondents by CBG (merged as needed)