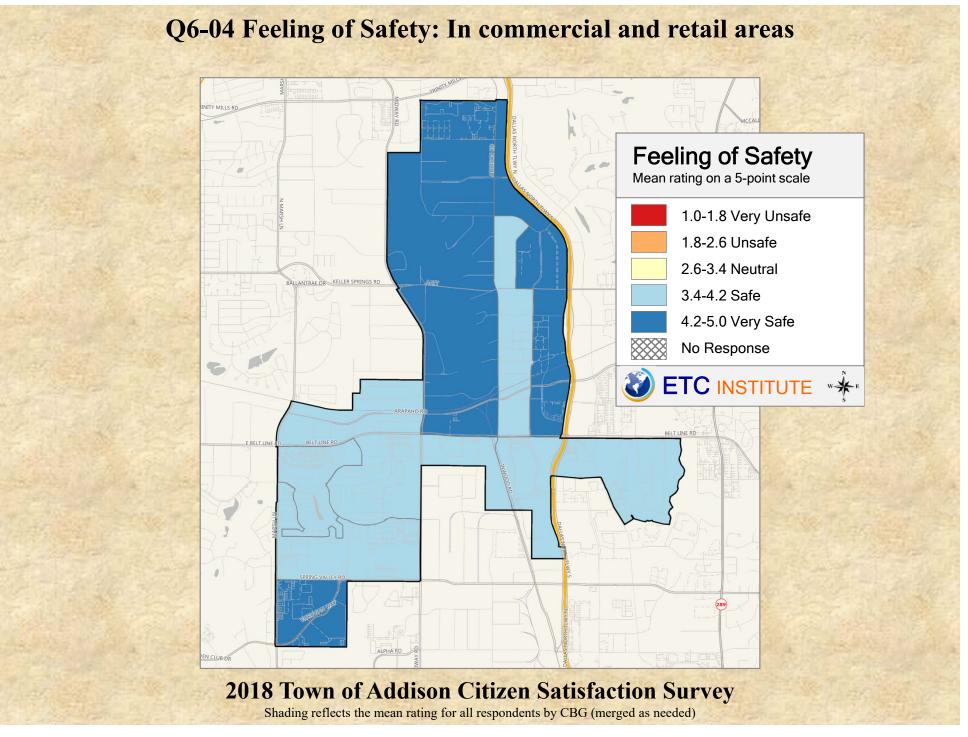

# **Interpreting the Maps**

The maps on the following pages show the mean ratings for several questions on the survey by Census Block Group. If all areas on a map are the same color, then residents generally feel the same about that issue regardless of the location of their home.

When reading the maps, please use the following color scheme as a guide:

- DARK/LIGHT BLUE shades indicate <u>POSITIVE</u> ratings. Shades of blue generally indicate satisfaction with a service, ratings of "excellent" or "good" and ratings of "very safe" or "safe."
- OFF-WHITE shades indicate <u>NEUTRAL</u> ratings. Shades of neutral generally indicate that residents thought the quality of service delivery is adequate.
- ORANGE/RED shades indicate <u>NEGATIVE</u> ratings. Shades of orange/red generally indicate dissatisfaction with a service, ratings of "below average" or "poor" and ratings of "unsafe" or "very unsafe."

2018 Town of Addison Citizen Satisfaction Survey Shading reflects the mean rating for all respondents by CBG (merged as needed)