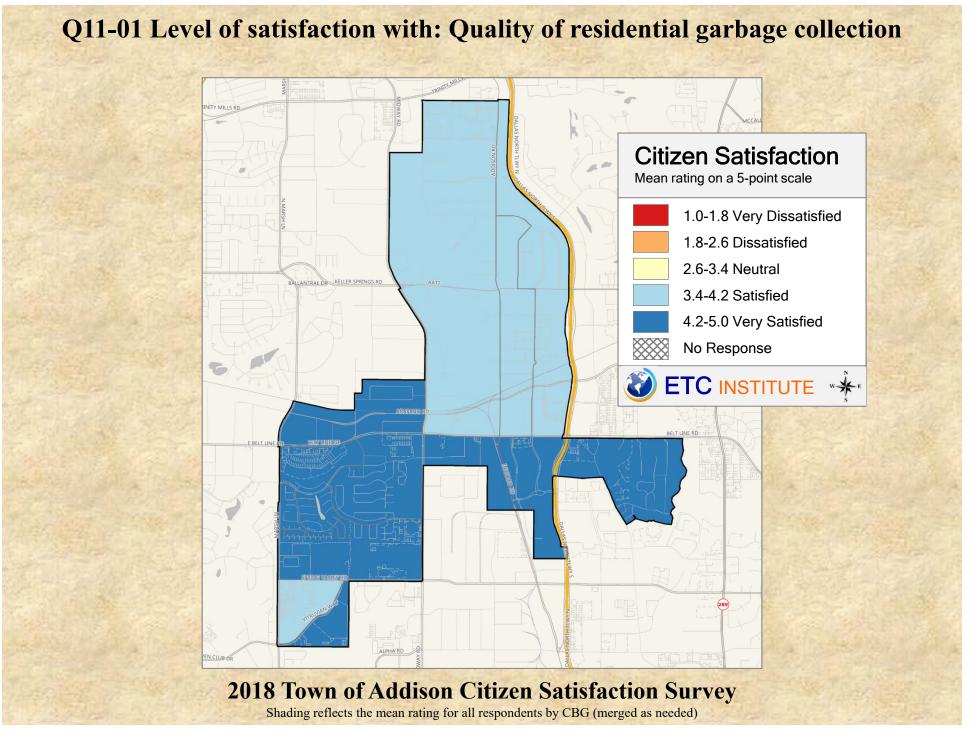

# **Interpreting the Maps**

The maps on the following pages show the mean ratings for several questions on the survey by Census Block Group. If all areas on a map are the same color, then residents generally feel the same about that issue regardless of the location of their home.

When reading the maps, please use the following color scheme as a guide:

- DARK/LIGHT BLUE shades indicate <u>POSITIVE</u> ratings. Shades of blue generally indicate satisfaction with a service, ratings of "excellent" or "good" and ratings of "very safe" or "safe."
- OFF-WHITE shades indicate <u>NEUTRAL</u> ratings. Shades of neutral generally indicate that residents thought the quality of service delivery is adequate.
- ORANGE/RED shades indicate <u>NEGATIVE</u> ratings. Shades of orange/red generally indicate dissatisfaction with a service, ratings of "below average" or "poor" and ratings of "unsafe" or "very unsafe."

2018 Town of Addison Citizen Satisfaction Survey Shading reflects the mean rating for all respondents by CBG (merged as needed)