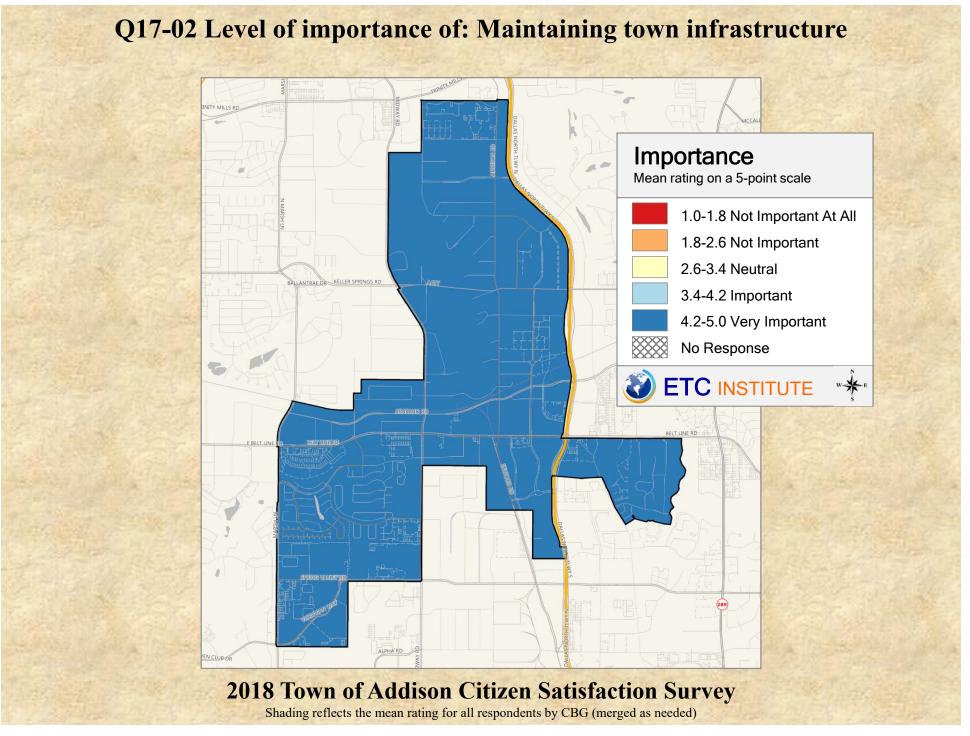

# **Interpreting the Maps**

The maps on the following pages show the mean ratings for several questions on the survey by Census Block Group. If all areas on a map are the same color, then residents generally feel the same about that issue regardless of the location of their home.

When reading the maps, please use the following color scheme as a guide:

- DARK/LIGHT BLUE shades indicate <u>POSITIVE</u> ratings. Shades of blue generally indicate satisfaction with a service, ratings of "excellent" or "good" and ratings of "very safe" or "safe."
- OFF-WHITE shades indicate <u>NEUTRAL</u> ratings. Shades of neutral generally indicate that residents thought the quality of service delivery is adequate.
- ORANGE/RED shades indicate <u>NEGATIVE</u> ratings. Shades of orange/red generally indicate dissatisfaction with a service, ratings of "below average" or "poor" and ratings of "unsafe" or "very unsafe."