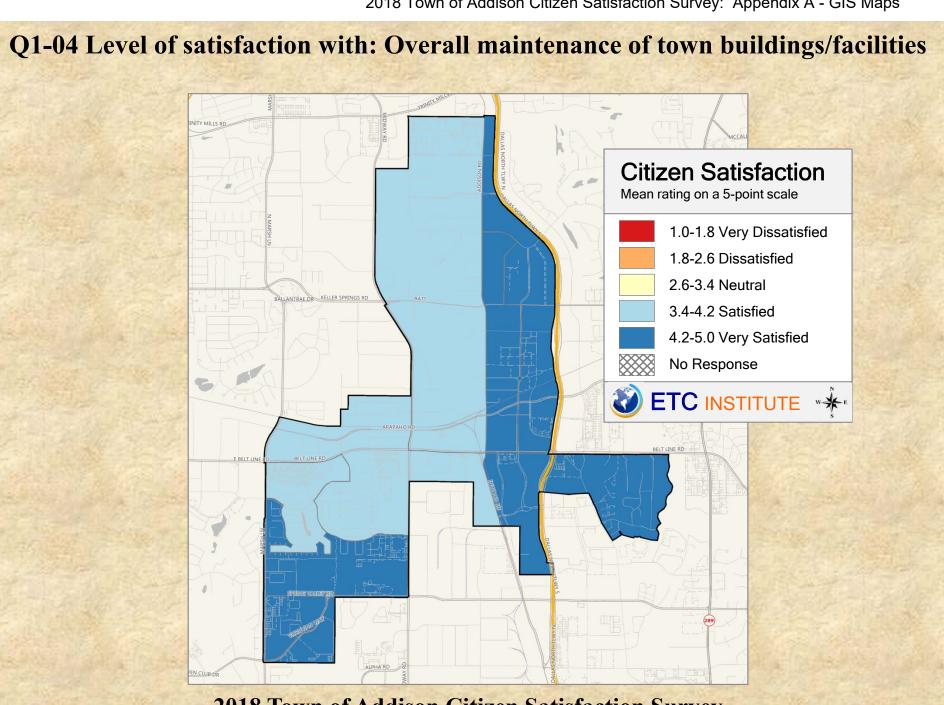

# **Interpreting the Maps**

The maps on the following pages show the mean ratings for several questions on the survey by Census Block Group. If all areas on a map are the same color, then residents generally feel the same about that issue regardless of the location of their home.

When reading the maps, please use the following color scheme as a guide:

- DARK/LIGHT BLUE shades indicate <u>POSITIVE</u> ratings. Shades of blue generally indicate satisfaction with a service, ratings of "excellent" or "good" and ratings of "very safe" or "safe."
- OFF-WHITE shades indicate <u>NEUTRAL</u> ratings. Shades of neutral generally indicate that residents thought the quality of service delivery is adequate.
- ORANGE/RED shades indicate <u>NEGATIVE</u> ratings. Shades of orange/red generally indicate dissatisfaction with a service, ratings of "below average" or "poor" and ratings of "unsafe" or "very unsafe."