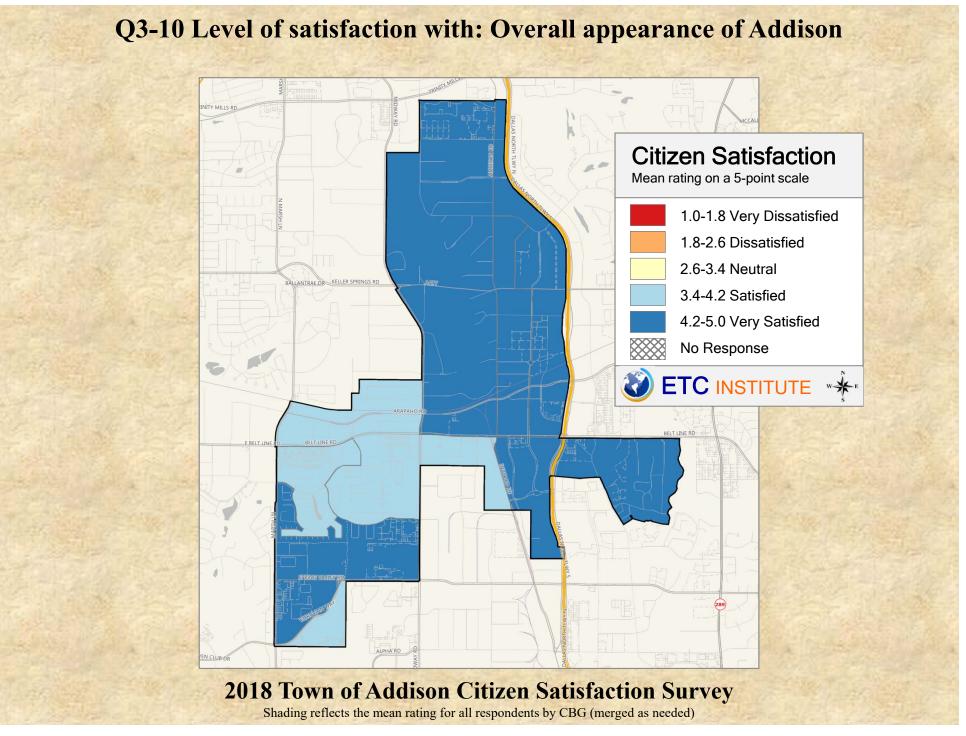

# **Interpreting the Maps**

The maps on the following pages show the mean ratings for several questions on the survey by Census Block Group. If all areas on a map are the same color, then residents generally feel the same about that issue regardless of the location of their home.

When reading the maps, please use the following color scheme as a guide:

- DARK/LIGHT BLUE shades indicate <u>POSITIVE</u> ratings. Shades of blue generally indicate satisfaction with a service, ratings of "excellent" or "good" and ratings of "very safe" or "safe."
- OFF-WHITE shades indicate <u>NEUTRAL</u> ratings. Shades of neutral generally indicate that residents thought the quality of service delivery is adequate.
- ORANGE/RED shades indicate <u>NEGATIVE</u> ratings. Shades of orange/red generally indicate dissatisfaction with a service, ratings of "below average" or "poor" and ratings of "unsafe" or "very unsafe."

2018 Town of Addison Citizen Satisfaction Survey Shading reflects the mean rating for all respondents by CBG (merged as needed)