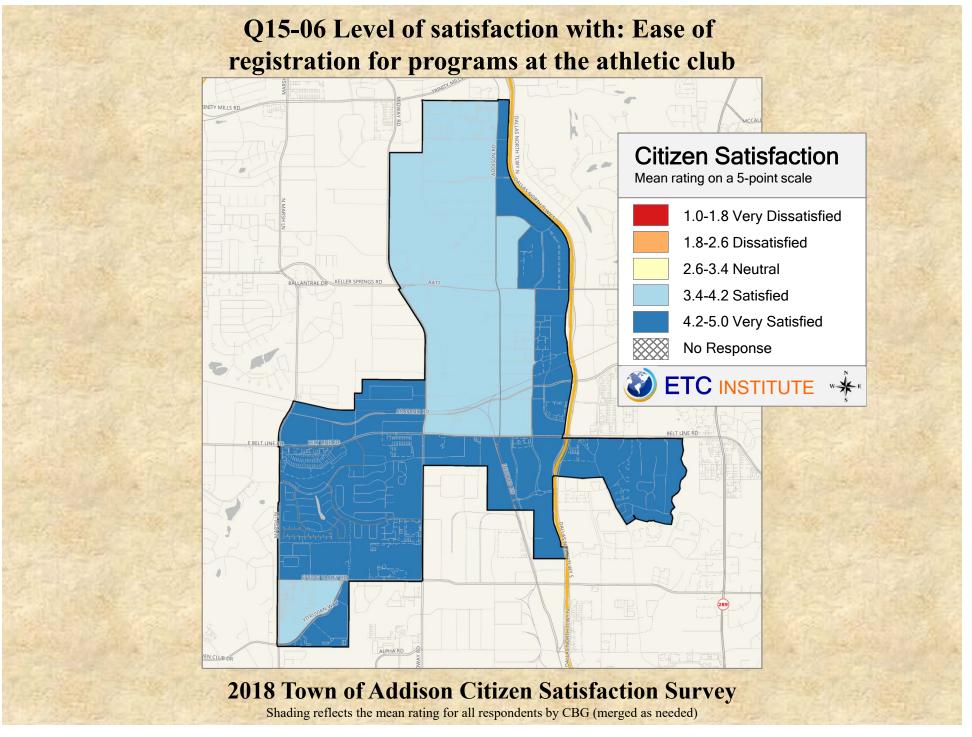

# **Interpreting the Maps**

The maps on the following pages show the mean ratings for several questions on the survey by Census Block Group. If all areas on a map are the same color, then residents generally feel the same about that issue regardless of the location of their home.

When reading the maps, please use the following color scheme as a guide:

- DARK/LIGHT BLUE shades indicate <u>POSITIVE</u> ratings. Shades of blue generally indicate satisfaction with a service, ratings of "excellent" or "good" and ratings of "very safe" or "safe."
- OFF-WHITE shades indicate <u>NEUTRAL</u> ratings. Shades of neutral generally indicate that residents thought the quality of service delivery is adequate.
- ORANGE/RED shades indicate <u>NEGATIVE</u> ratings. Shades of orange/red generally indicate dissatisfaction with a service, ratings of "below average" or "poor" and ratings of "unsafe" or "very unsafe."