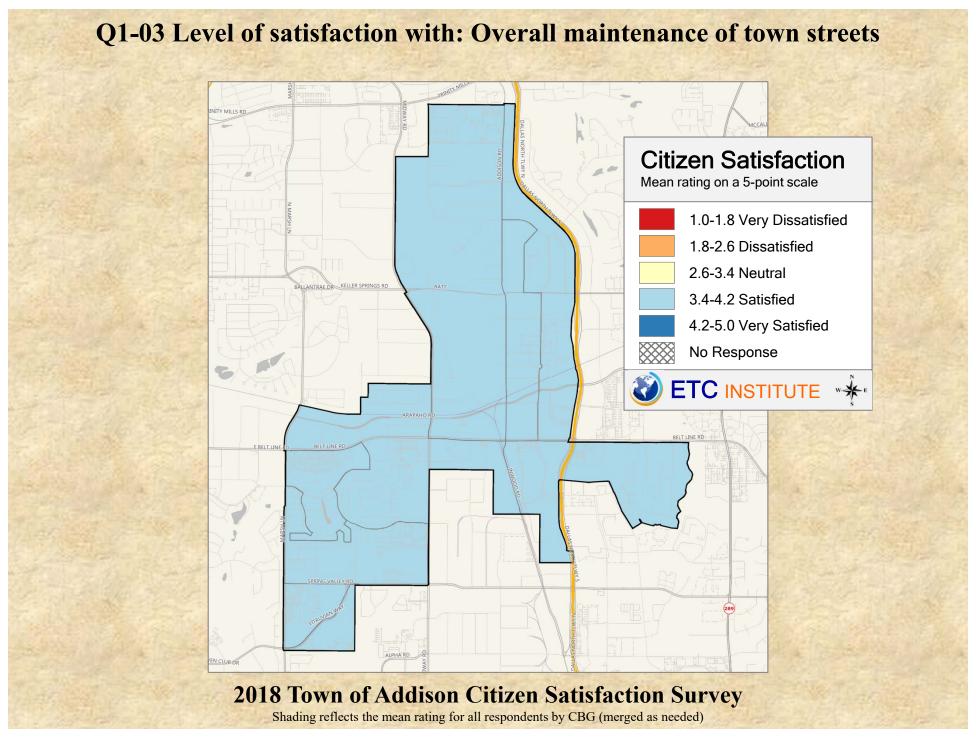

# **Interpreting the Maps**

The maps on the following pages show the mean ratings for several questions on the survey by Census Block Group. If all areas on a map are the same color, then residents generally feel the same about that issue regardless of the location of their home.

When reading the maps, please use the following color scheme as a guide:

- DARK/LIGHT BLUE shades indicate <u>POSITIVE</u> ratings. Shades of blue generally indicate satisfaction with a service, ratings of "excellent" or "good" and ratings of "very safe" or "safe."
- OFF-WHITE shades indicate <u>NEUTRAL</u> ratings. Shades of neutral generally indicate that residents thought the quality of service delivery is adequate.
- ORANGE/RED shades indicate <u>NEGATIVE</u> ratings. Shades of orange/red generally indicate dissatisfaction with a service, ratings of "below average" or "poor" and ratings of "unsafe" or "very unsafe."