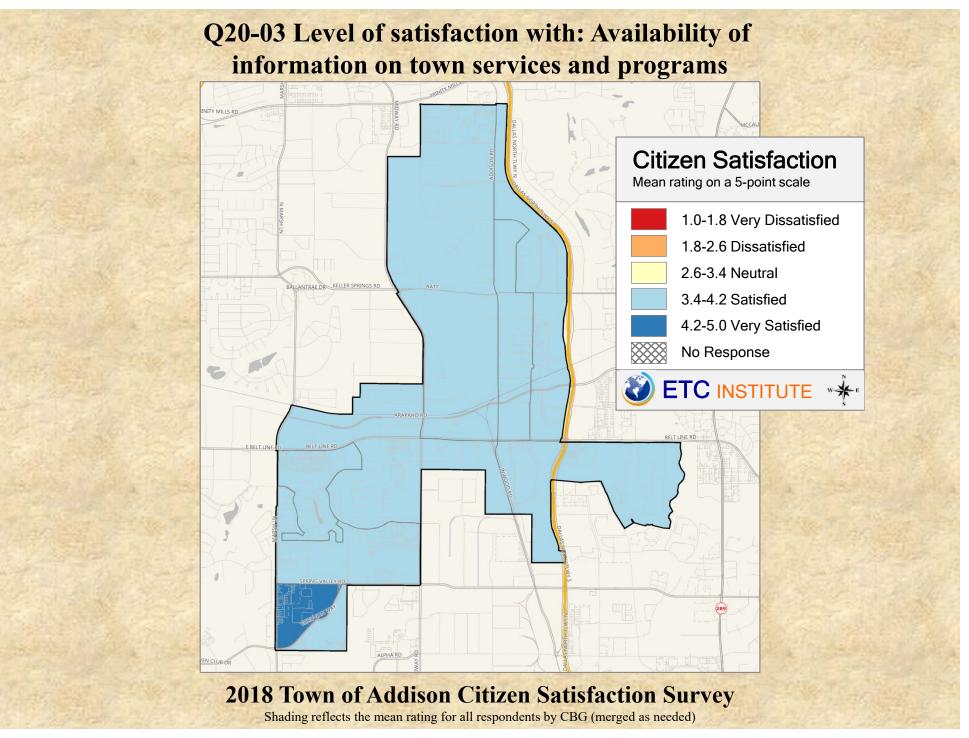

# **Interpreting the Maps**

The maps on the following pages show the mean ratings for several questions on the survey by Census Block Group. If all areas on a map are the same color, then residents generally feel the same about that issue regardless of the location of their home.

When reading the maps, please use the following color scheme as a guide:

- DARK/LIGHT BLUE shades indicate <u>POSITIVE</u> ratings. Shades of blue generally indicate satisfaction with a service, ratings of "excellent" or "good" and ratings of "very safe" or "safe."
- OFF-WHITE shades indicate <u>NEUTRAL</u> ratings. Shades of neutral generally indicate that residents thought the quality of service delivery is adequate.
- ORANGE/RED shades indicate <u>NEGATIVE</u> ratings. Shades of orange/red generally indicate dissatisfaction with a service, ratings of "below average" or "poor" and ratings of "unsafe" or "very unsafe."

2018 Town of Addison Citizen Satisfaction Survey Shading reflects the mean rating for all respondents by CBG (merged as needed)