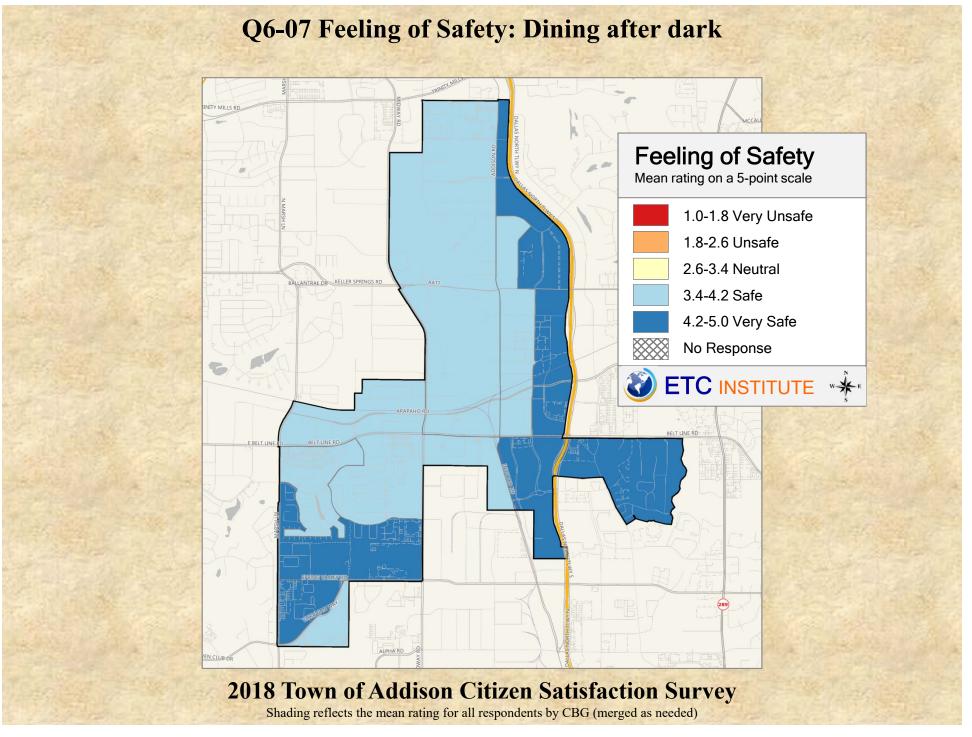

# **Interpreting the Maps**

The maps on the following pages show the mean ratings for several questions on the survey by Census Block Group. If all areas on a map are the same color, then residents generally feel the same about that issue regardless of the location of their home.

When reading the maps, please use the following color scheme as a guide:

- DARK/LIGHT BLUE shades indicate <u>POSITIVE</u> ratings. Shades of blue generally indicate satisfaction with a service, ratings of "excellent" or "good" and ratings of "very safe" or "safe."
- OFF-WHITE shades indicate <u>NEUTRAL</u> ratings. Shades of neutral generally indicate that residents thought the quality of service delivery is adequate.
- ORANGE/RED shades indicate <u>NEGATIVE</u> ratings. Shades of orange/red generally indicate dissatisfaction with a service, ratings of "below average" or "poor" and ratings of "unsafe" or "very unsafe."

2018 Town of Addison Citizen Satisfaction Survey Shading reflects the mean rating for all respondents by CBG (merged as needed)