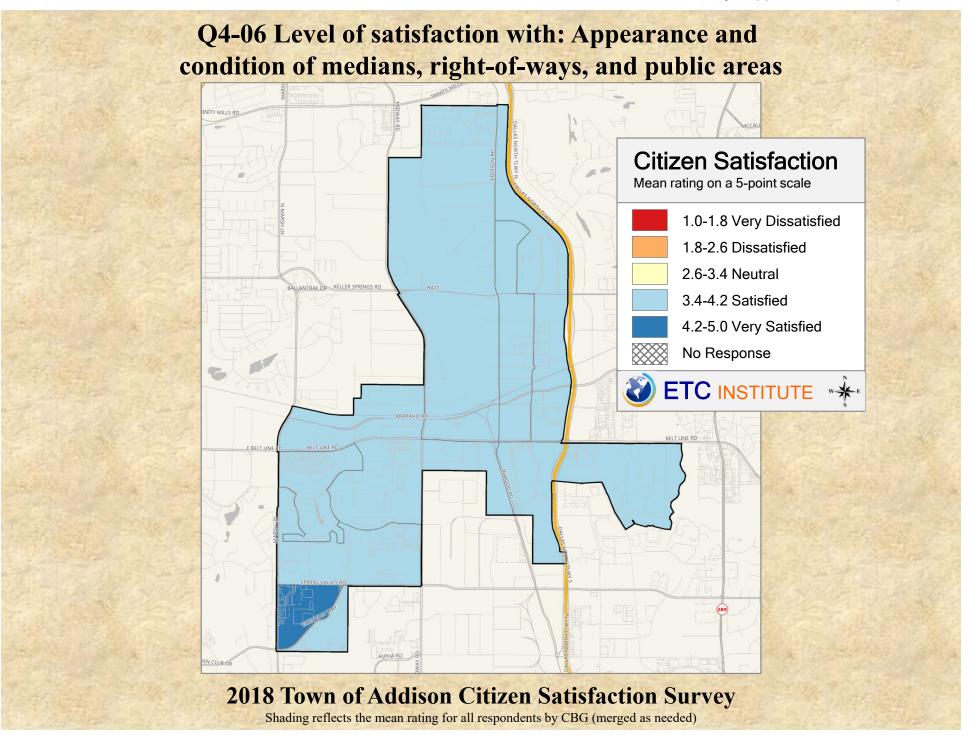

# **Interpreting the Maps**

The maps on the following pages show the mean ratings for several questions on the survey by Census Block Group. If all areas on a map are the same color, then residents generally feel the same about that issue regardless of the location of their home.

When reading the maps, please use the following color scheme as a guide:

- DARK/LIGHT BLUE shades indicate <u>POSITIVE</u> ratings. Shades of blue generally indicate satisfaction with a service, ratings of "excellent" or "good" and ratings of "very safe" or "safe."
- OFF-WHITE shades indicate <u>NEUTRAL</u> ratings. Shades of neutral generally indicate that residents thought the quality of service delivery is adequate.
- ORANGE/RED shades indicate <u>NEGATIVE</u> ratings. Shades of orange/red generally indicate dissatisfaction with a service, ratings of "below average" or "poor" and ratings of "unsafe" or "very unsafe."

2018 Town of Addison Citizen Satisfaction Survey Shading reflects the mean rating for all respondents by CBG (merged as needed)