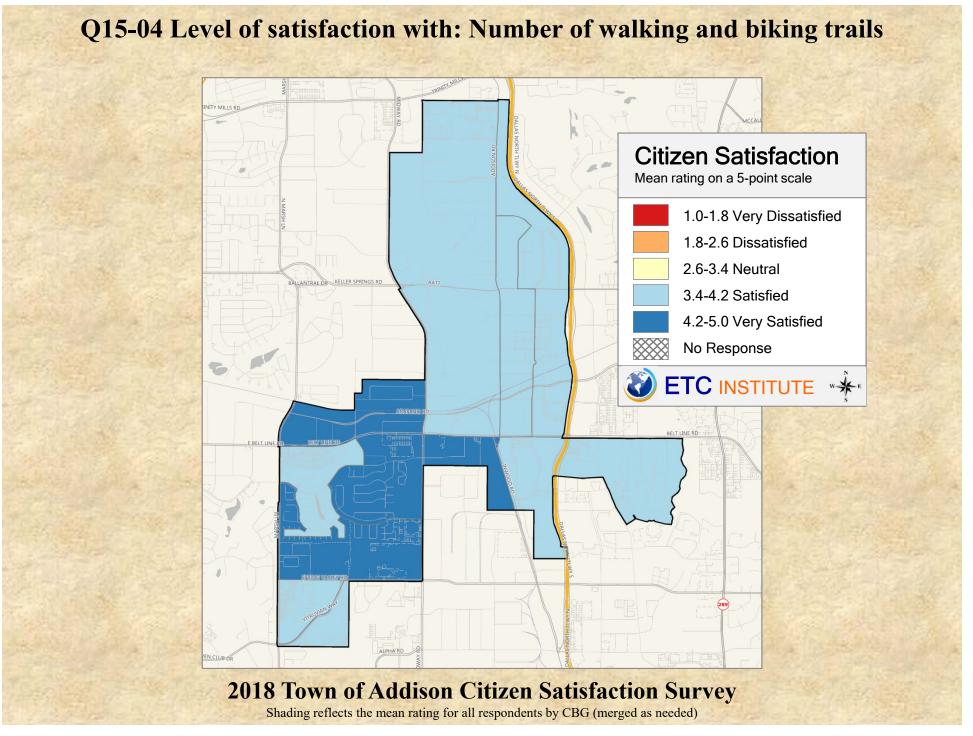

# **Interpreting the Maps**

The maps on the following pages show the mean ratings for several questions on the survey by Census Block Group. If all areas on a map are the same color, then residents generally feel the same about that issue regardless of the location of their home.

When reading the maps, please use the following color scheme as a guide:

- DARK/LIGHT BLUE shades indicate <u>POSITIVE</u> ratings. Shades of blue generally indicate satisfaction with a service, ratings of "excellent" or "good" and ratings of "very safe" or "safe."
- OFF-WHITE shades indicate <u>NEUTRAL</u> ratings. Shades of neutral generally indicate that residents thought the quality of service delivery is adequate.
- ORANGE/RED shades indicate <u>NEGATIVE</u> ratings. Shades of orange/red generally indicate dissatisfaction with a service, ratings of "below average" or "poor" and ratings of "unsafe" or "very unsafe."

2018 Town of Addison Citizen Satisfaction Survey Shading reflects the mean rating for all respondents by CBG (merged as needed)