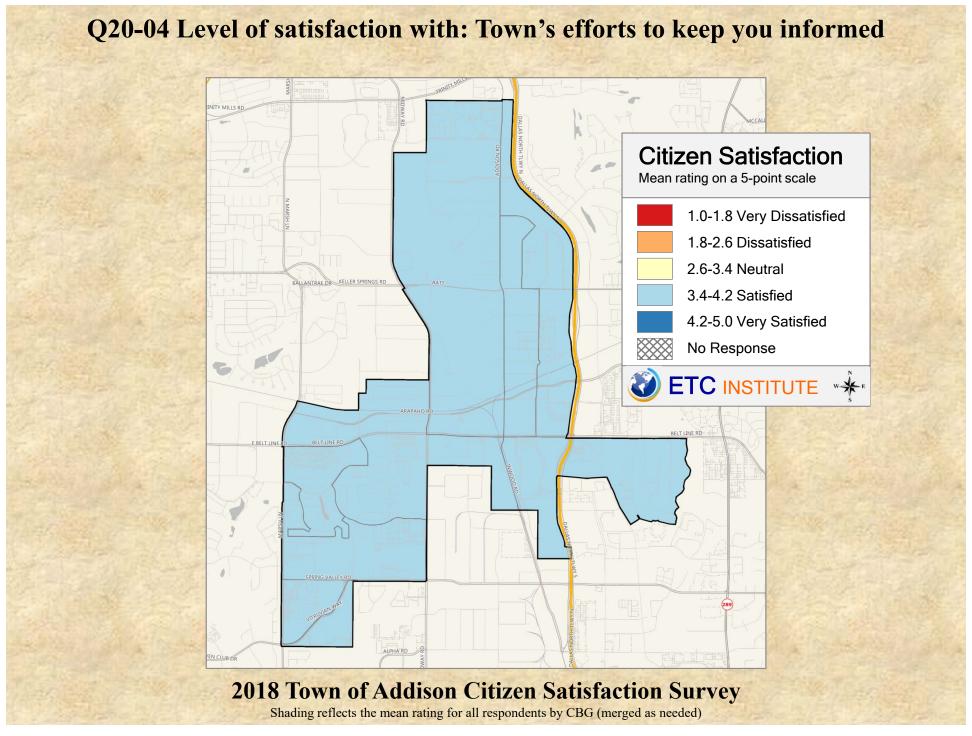

# **Interpreting the Maps**

The maps on the following pages show the mean ratings for several questions on the survey by Census Block Group. If all areas on a map are the same color, then residents generally feel the same about that issue regardless of the location of their home.

When reading the maps, please use the following color scheme as a guide:

- DARK/LIGHT BLUE shades indicate <u>POSITIVE</u> ratings. Shades of blue generally indicate satisfaction with a service, ratings of "excellent" or "good" and ratings of "very safe" or "safe."
- OFF-WHITE shades indicate <u>NEUTRAL</u> ratings. Shades of neutral generally indicate that residents thought the quality of service delivery is adequate.
- ORANGE/RED shades indicate <u>NEGATIVE</u> ratings. Shades of orange/red generally indicate dissatisfaction with a service, ratings of "below average" or "poor" and ratings of "unsafe" or "very unsafe."

2018 Town of Addison Citizen Satisfaction Survey Shading reflects the mean rating for all respondents by CBG (merged as needed)