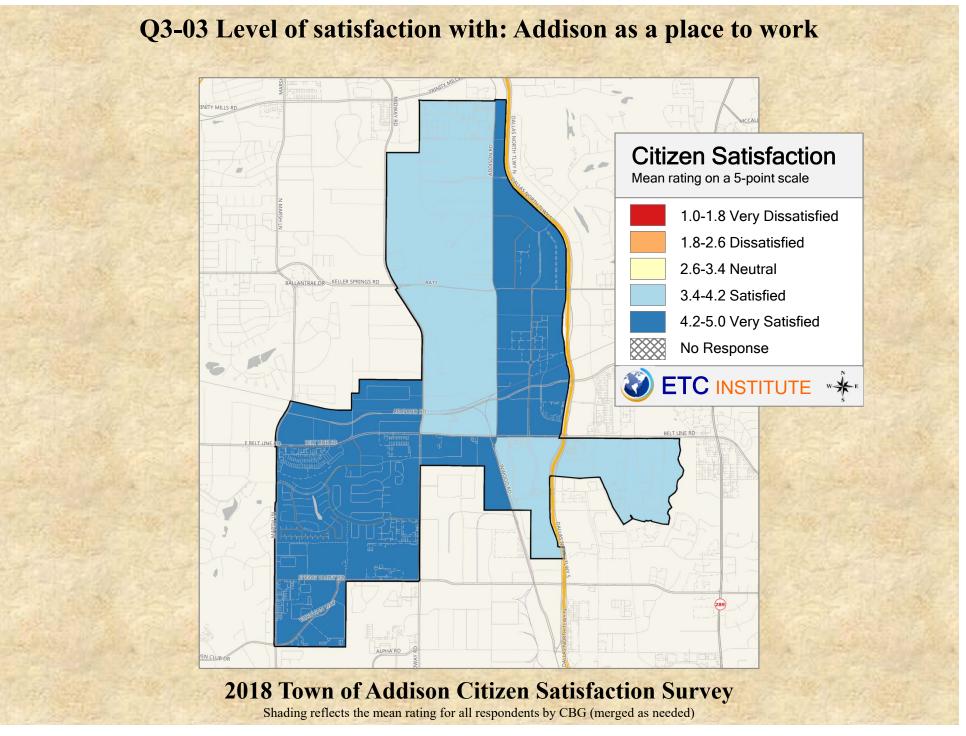

# **Interpreting the Maps**

The maps on the following pages show the mean ratings for several questions on the survey by Census Block Group. If all areas on a map are the same color, then residents generally feel the same about that issue regardless of the location of their home.

When reading the maps, please use the following color scheme as a guide:

- DARK/LIGHT BLUE shades indicate <u>POSITIVE</u> ratings. Shades of blue generally indicate satisfaction with a service, ratings of "excellent" or "good" and ratings of "very safe" or "safe."
- OFF-WHITE shades indicate <u>NEUTRAL</u> ratings. Shades of neutral generally indicate that residents thought the quality of service delivery is adequate.
- ORANGE/RED shades indicate <u>NEGATIVE</u> ratings. Shades of orange/red generally indicate dissatisfaction with a service, ratings of "below average" or "poor" and ratings of "unsafe" or "very unsafe."

2018 Town of Addison Citizen Satisfaction Survey Shading reflects the mean rating for all respondents by CBG (merged as needed)