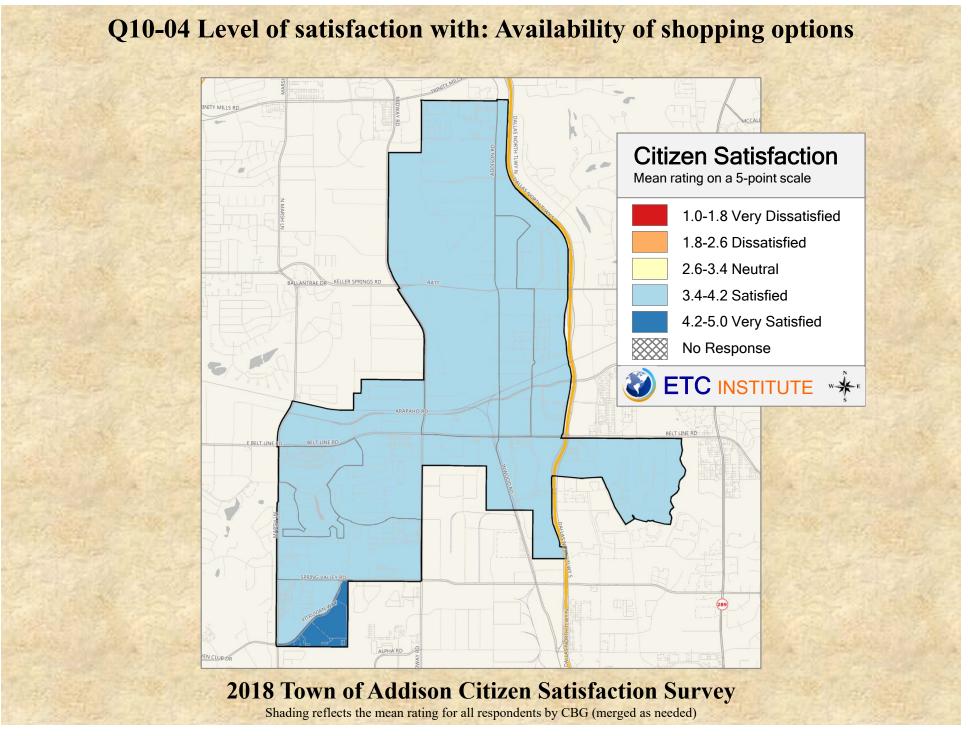

2018 Town of Addison Citizen Satisfaction Survey

Shading reflects the mean rating for all respondents by CBG (merged as needed)

2018 Town of Addison Citizen Satisfaction Survey

Shading reflects the mean rating for all respondents by CBG (merged as needed)