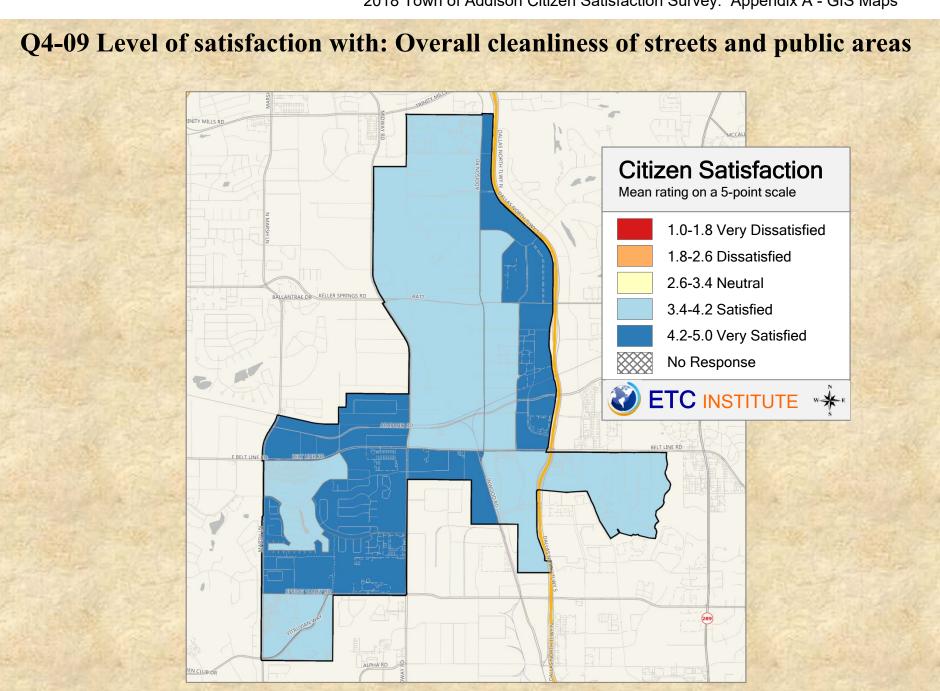

# **Interpreting the Maps**

The maps on the following pages show the mean ratings for several questions on the survey by Census Block Group. If all areas on a map are the same color, then residents generally feel the same about that issue regardless of the location of their home.

When reading the maps, please use the following color scheme as a guide:

- DARK/LIGHT BLUE shades indicate <u>POSITIVE</u> ratings. Shades of blue generally indicate satisfaction with a service, ratings of "excellent" or "good" and ratings of "very safe" or "safe."
- OFF-WHITE shades indicate <u>NEUTRAL</u> ratings. Shades of neutral generally indicate that residents thought the quality of service delivery is adequate.
- ORANGE/RED shades indicate <u>NEGATIVE</u> ratings. Shades of orange/red generally indicate dissatisfaction with a service, ratings of "below average" or "poor" and ratings of "unsafe" or "very unsafe."