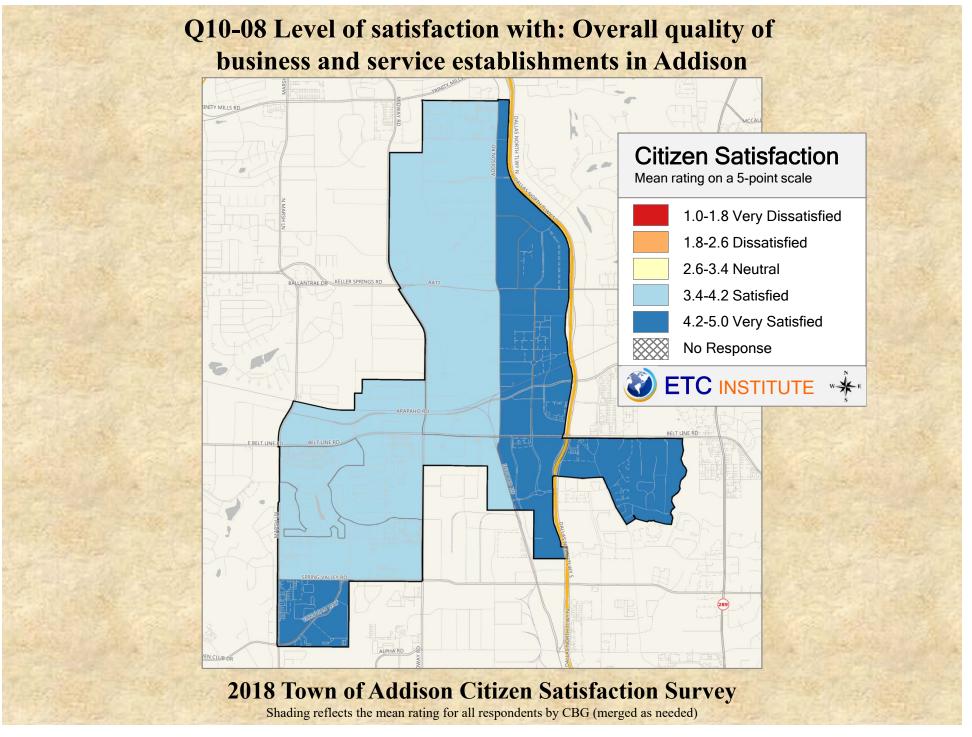

# **Interpreting the Maps**

The maps on the following pages show the mean ratings for several questions on the survey by Census Block Group. If all areas on a map are the same color, then residents generally feel the same about that issue regardless of the location of their home.

When reading the maps, please use the following color scheme as a guide:

- DARK/LIGHT BLUE shades indicate <u>POSITIVE</u> ratings. Shades of blue generally indicate satisfaction with a service, ratings of "excellent" or "good" and ratings of "very safe" or "safe."
- OFF-WHITE shades indicate <u>NEUTRAL</u> ratings. Shades of neutral generally indicate that residents thought the quality of service delivery is adequate.
- ORANGE/RED shades indicate <u>NEGATIVE</u> ratings. Shades of orange/red generally indicate dissatisfaction with a service, ratings of "below average" or "poor" and ratings of "unsafe" or "very unsafe."

2018 Town of Addison Citizen Satisfaction Survey Shading reflects the mean rating for all respondents by CBG (merged as needed)