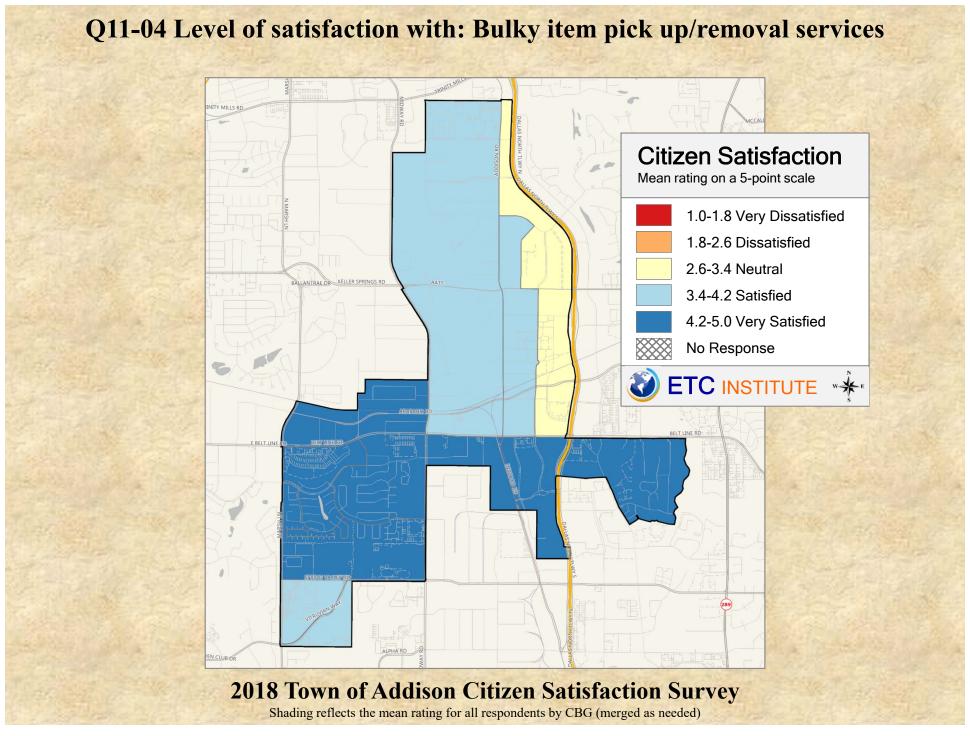

2018 Town of Addison Citizen Satisfaction Survey Shading reflects the mean rating for all respondents by CBG (merged as needed)

2018 Town of Addison Citizen Satisfaction Survey Shading reflects the mean rating for all respondents by CBG (merged as needed)