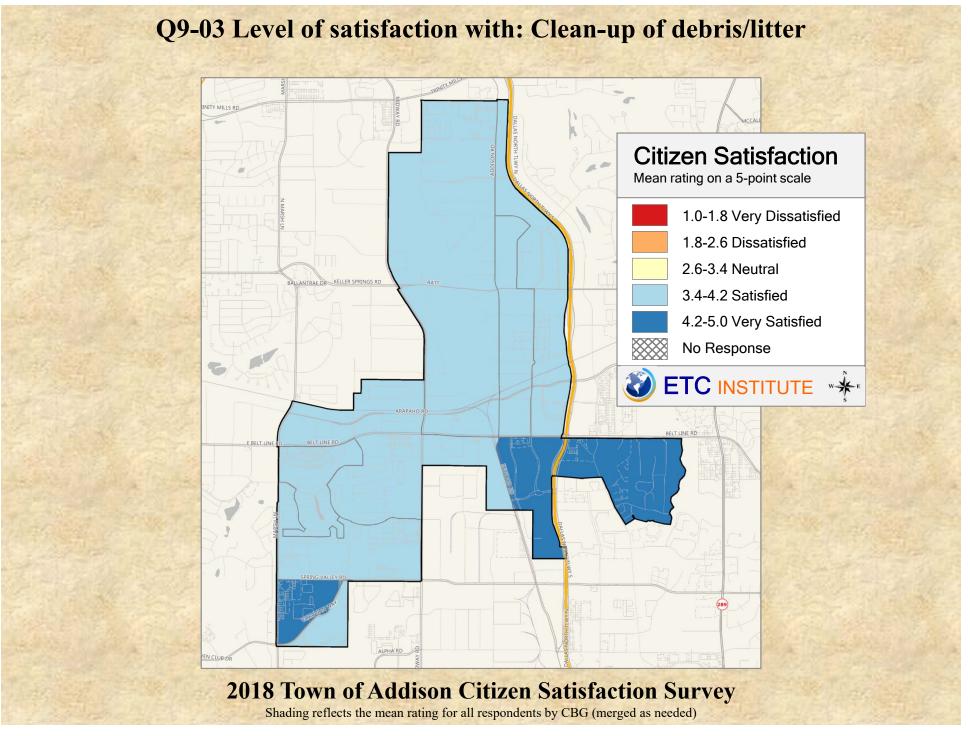

# **Interpreting the Maps**

The maps on the following pages show the mean ratings for several questions on the survey by Census Block Group. If all areas on a map are the same color, then residents generally feel the same about that issue regardless of the location of their home.

When reading the maps, please use the following color scheme as a guide:

- DARK/LIGHT BLUE shades indicate <u>POSITIVE</u> ratings. Shades of blue generally indicate satisfaction with a service, ratings of "excellent" or "good" and ratings of "very safe" or "safe."
- OFF-WHITE shades indicate <u>NEUTRAL</u> ratings. Shades of neutral generally indicate that residents thought the quality of service delivery is adequate.
- ORANGE/RED shades indicate <u>NEGATIVE</u> ratings. Shades of orange/red generally indicate dissatisfaction with a service, ratings of "below average" or "poor" and ratings of "unsafe" or "very unsafe."

2018 Town of Addison Citizen Satisfaction Survey Shading reflects the mean rating for all respondents by CBG (merged as needed)