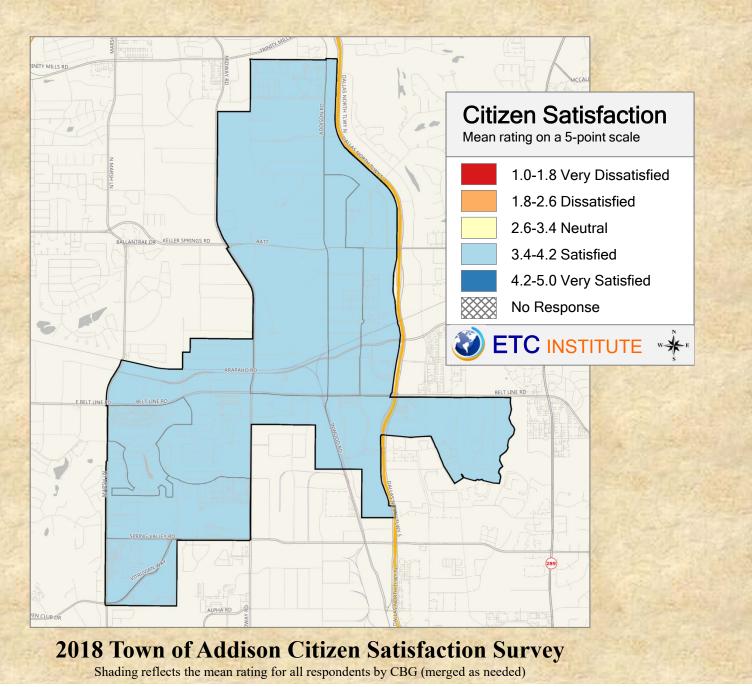

# **Interpreting the Maps**

The maps on the following pages show the mean ratings for several questions on the survey by Census Block Group. If all areas on a map are the same color, then residents generally feel the same about that issue regardless of the location of their home.

When reading the maps, please use the following color scheme as a guide:

- DARK/LIGHT BLUE shades indicate <u>POSITIVE</u> ratings. Shades of blue generally indicate satisfaction with a service, ratings of "excellent" or "good" and ratings of "very safe" or "safe."
- OFF-WHITE shades indicate <u>NEUTRAL</u> ratings. Shades of neutral generally indicate that residents thought the quality of service delivery is adequate.
- ORANGE/RED shades indicate <u>NEGATIVE</u> ratings. Shades of orange/red generally indicate dissatisfaction with a service, ratings of "below average" or "poor" and ratings of "unsafe" or "very unsafe."

2018 Town of Addison Citizen Satisfaction Survey Shading reflects the mean rating for all respondents by CBG (merged as needed)