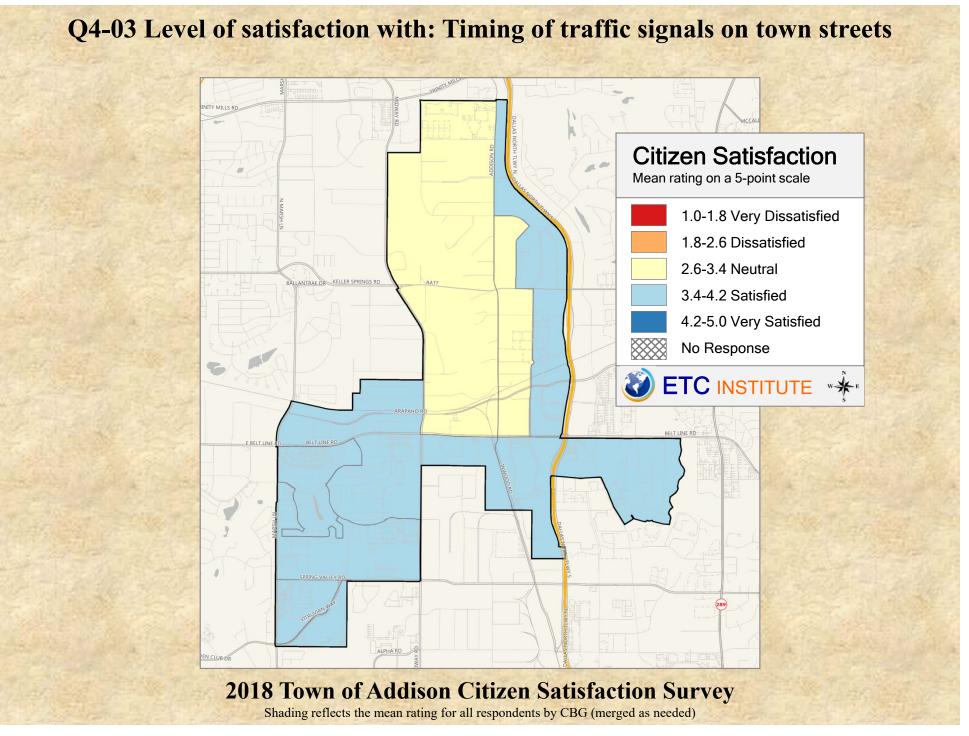

# **Interpreting the Maps**

The maps on the following pages show the mean ratings for several questions on the survey by Census Block Group. If all areas on a map are the same color, then residents generally feel the same about that issue regardless of the location of their home.

When reading the maps, please use the following color scheme as a guide:

- DARK/LIGHT BLUE shades indicate <u>POSITIVE</u> ratings. Shades of blue generally indicate satisfaction with a service, ratings of "excellent" or "good" and ratings of "very safe" or "safe."
- OFF-WHITE shades indicate <u>NEUTRAL</u> ratings. Shades of neutral generally indicate that residents thought the quality of service delivery is adequate.
- ORANGE/RED shades indicate <u>NEGATIVE</u> ratings. Shades of orange/red generally indicate dissatisfaction with a service, ratings of "below average" or "poor" and ratings of "unsafe" or "very unsafe."

2018 Town of Addison Citizen Satisfaction Survey Shading reflects the mean rating for all respondents by CBG (merged as needed)