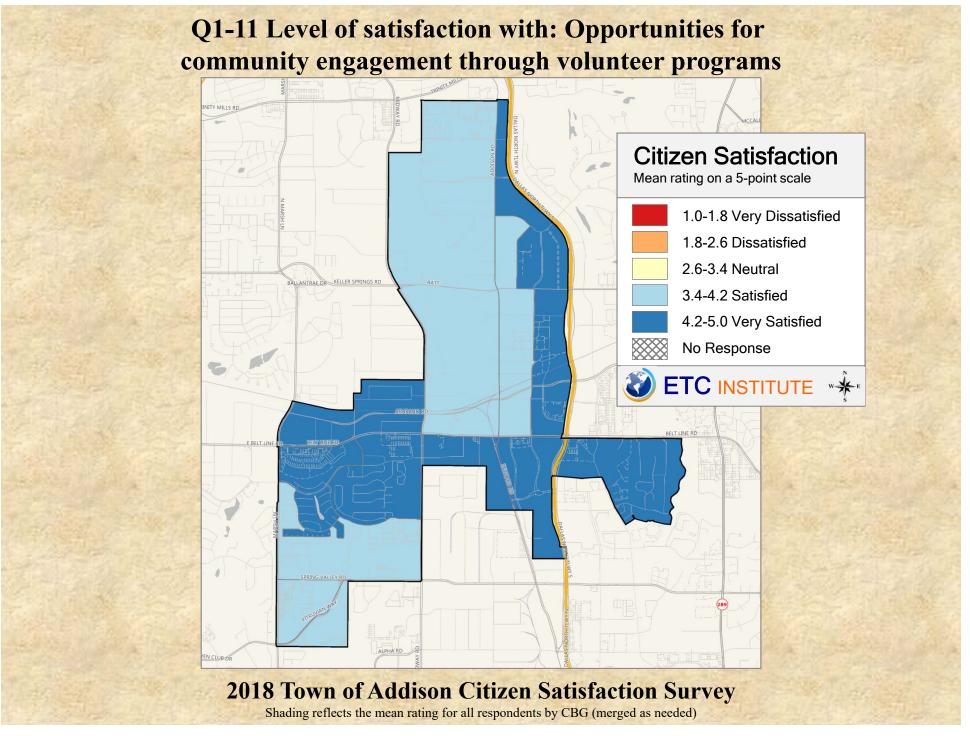

# **Interpreting the Maps**

The maps on the following pages show the mean ratings for several questions on the survey by Census Block Group. If all areas on a map are the same color, then residents generally feel the same about that issue regardless of the location of their home.

When reading the maps, please use the following color scheme as a guide:

- DARK/LIGHT BLUE shades indicate <u>POSITIVE</u> ratings. Shades of blue generally indicate satisfaction with a service, ratings of "excellent" or "good" and ratings of "very safe" or "safe."
- OFF-WHITE shades indicate <u>NEUTRAL</u> ratings. Shades of neutral generally indicate that residents thought the quality of service delivery is adequate.
- ORANGE/RED shades indicate <u>NEGATIVE</u> ratings. Shades of orange/red generally indicate dissatisfaction with a service, ratings of "below average" or "poor" and ratings of "unsafe" or "very unsafe."