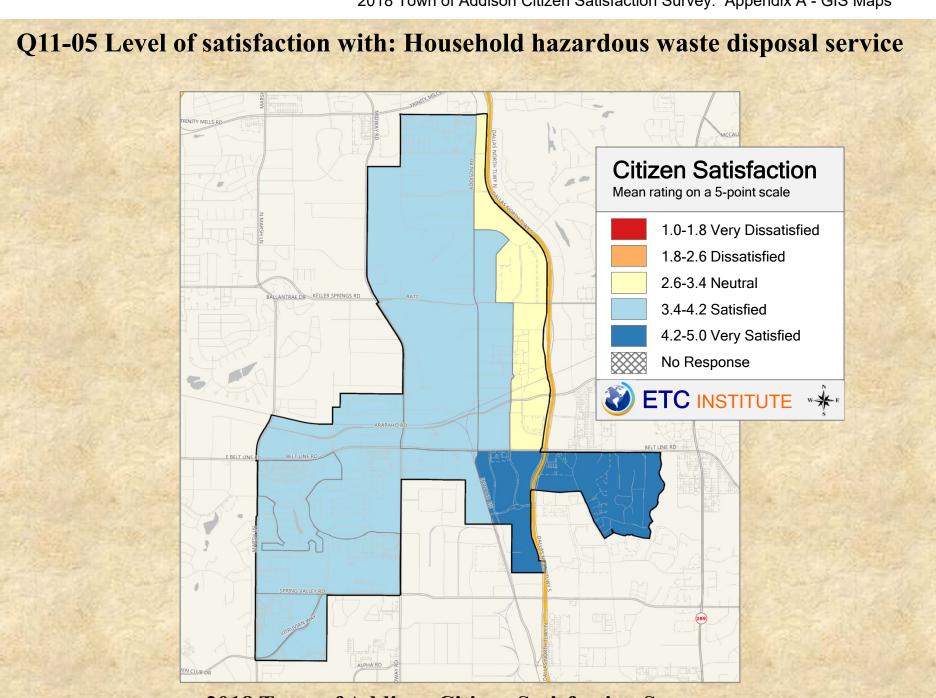

## 2018 Town of Addison Citizen Satisfaction Survey

Shading reflects the mean rating for all respondents by CBG (merged as needed)