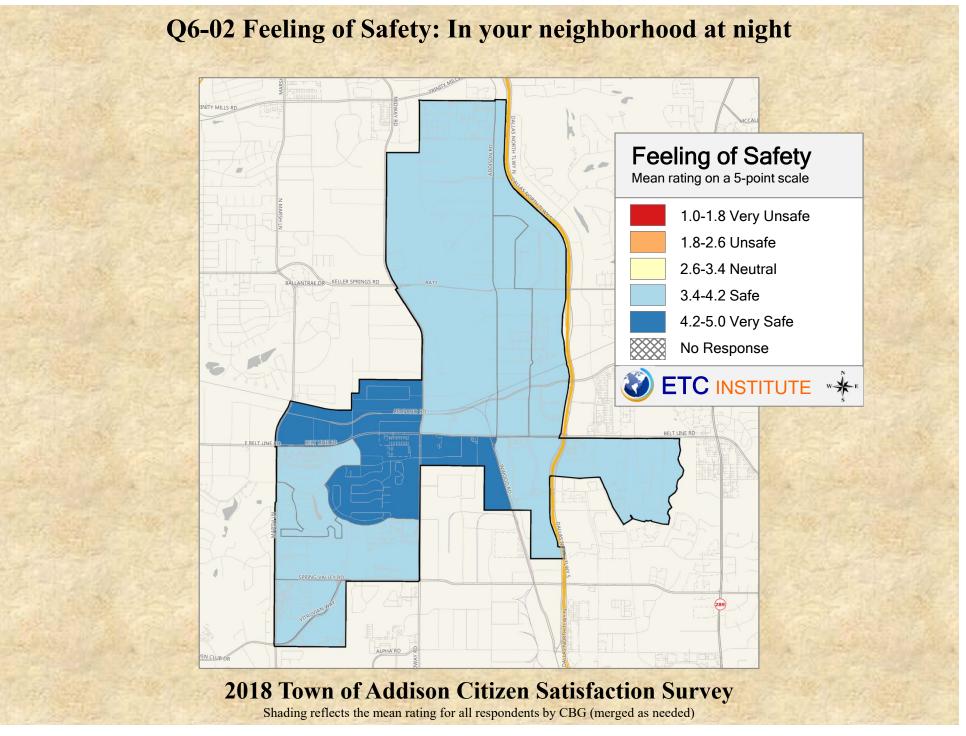

# **Interpreting the Maps**

The maps on the following pages show the mean ratings for several questions on the survey by Census Block Group. If all areas on a map are the same color, then residents generally feel the same about that issue regardless of the location of their home.

When reading the maps, please use the following color scheme as a guide:

- DARK/LIGHT BLUE shades indicate <u>POSITIVE</u> ratings. Shades of blue generally indicate satisfaction with a service, ratings of "excellent" or "good" and ratings of "very safe" or "safe."
- OFF-WHITE shades indicate <u>NEUTRAL</u> ratings. Shades of neutral generally indicate that residents thought the quality of service delivery is adequate.
- ORANGE/RED shades indicate <u>NEGATIVE</u> ratings. Shades of orange/red generally indicate dissatisfaction with a service, ratings of "below average" or "poor" and ratings of "unsafe" or "very unsafe."

2018 Town of Addison Citizen Satisfaction Survey Shading reflects the mean rating for all respondents by CBG (merged as needed)