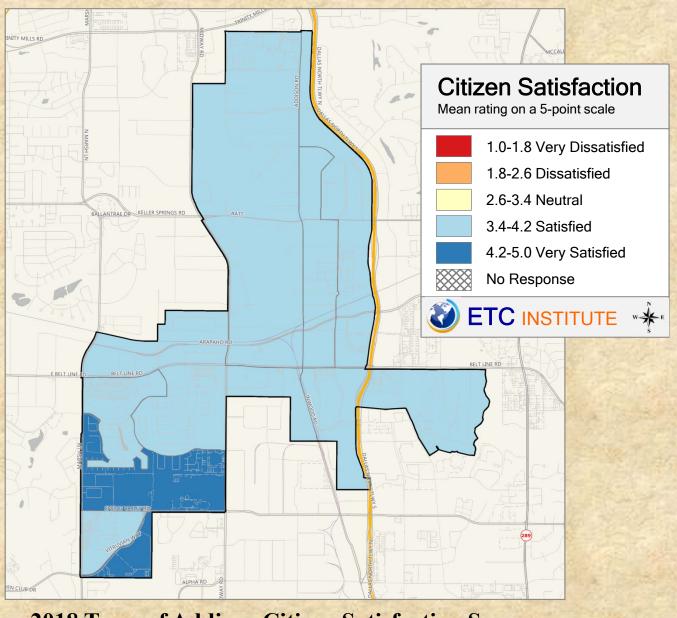

# **Interpreting the Maps**

The maps on the following pages show the mean ratings for several questions on the survey by Census Block Group. If all areas on a map are the same color, then residents generally feel the same about that issue regardless of the location of their home.

When reading the maps, please use the following color scheme as a guide:

- DARK/LIGHT BLUE shades indicate <u>POSITIVE</u> ratings. Shades of blue generally indicate satisfaction with a service, ratings of "excellent" or "good" and ratings of "very safe" or "safe."
- OFF-WHITE shades indicate <u>NEUTRAL</u> ratings. Shades of neutral generally indicate that residents thought the quality of service delivery is adequate.
- ORANGE/RED shades indicate <u>NEGATIVE</u> ratings. Shades of orange/red generally indicate dissatisfaction with a service, ratings of "below average" or "poor" and ratings of "unsafe" or "very unsafe."