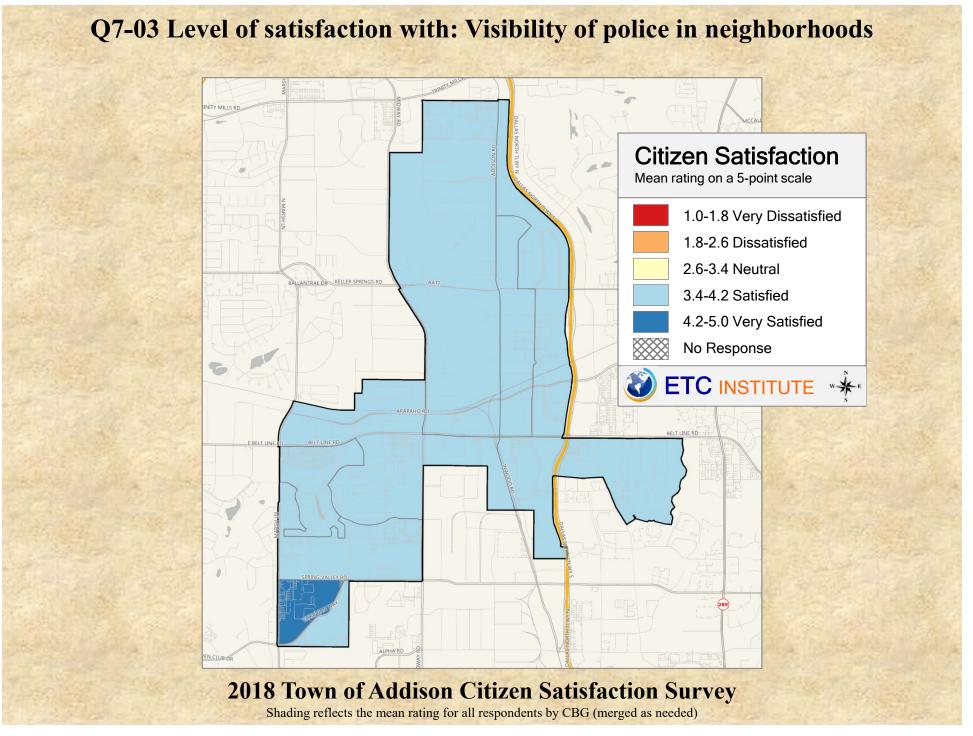

# **Interpreting the Maps**

The maps on the following pages show the mean ratings for several questions on the survey by Census Block Group. If all areas on a map are the same color, then residents generally feel the same about that issue regardless of the location of their home.

When reading the maps, please use the following color scheme as a guide:

- DARK/LIGHT BLUE shades indicate <u>POSITIVE</u> ratings. Shades of blue generally indicate satisfaction with a service, ratings of "excellent" or "good" and ratings of "very safe" or "safe."
- OFF-WHITE shades indicate <u>NEUTRAL</u> ratings. Shades of neutral generally indicate that residents thought the quality of service delivery is adequate.
- ORANGE/RED shades indicate <u>NEGATIVE</u> ratings. Shades of orange/red generally indicate dissatisfaction with a service, ratings of "below average" or "poor" and ratings of "unsafe" or "very unsafe."

2018 Town of Addison Citizen Satisfaction Survey Shading reflects the mean rating for all respondents by CBG (merged as needed)