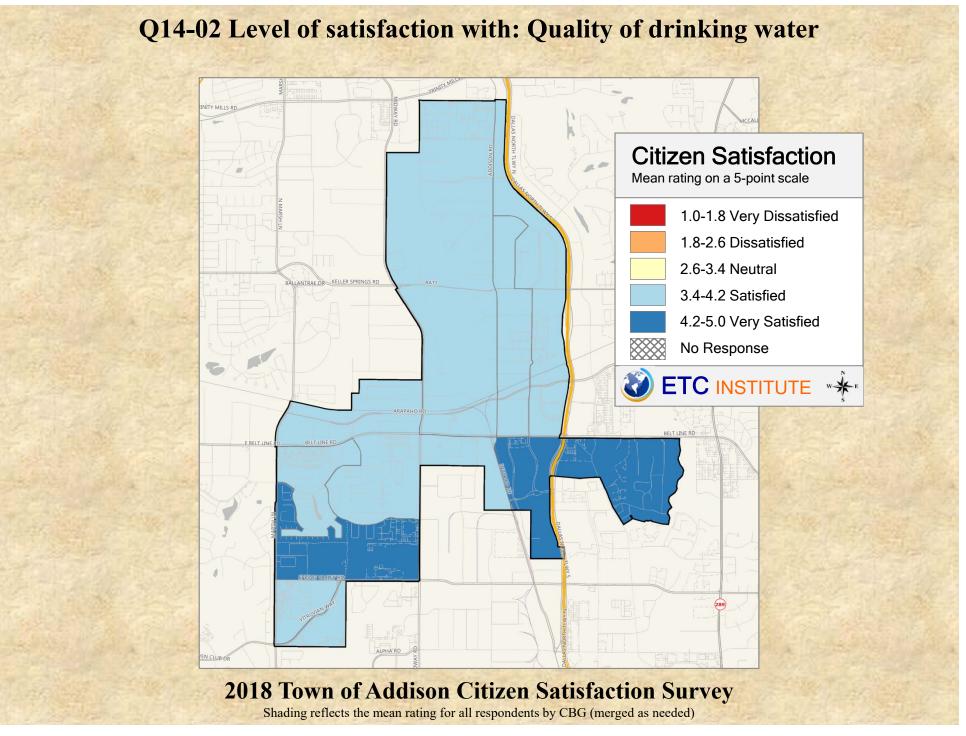

# **Interpreting the Maps**

The maps on the following pages show the mean ratings for several questions on the survey by Census Block Group. If all areas on a map are the same color, then residents generally feel the same about that issue regardless of the location of their home.

When reading the maps, please use the following color scheme as a guide:

- DARK/LIGHT BLUE shades indicate <u>POSITIVE</u> ratings. Shades of blue generally indicate satisfaction with a service, ratings of "excellent" or "good" and ratings of "very safe" or "safe."
- OFF-WHITE shades indicate <u>NEUTRAL</u> ratings. Shades of neutral generally indicate that residents thought the quality of service delivery is adequate.
- ORANGE/RED shades indicate <u>NEGATIVE</u> ratings. Shades of orange/red generally indicate dissatisfaction with a service, ratings of "below average" or "poor" and ratings of "unsafe" or "very unsafe."