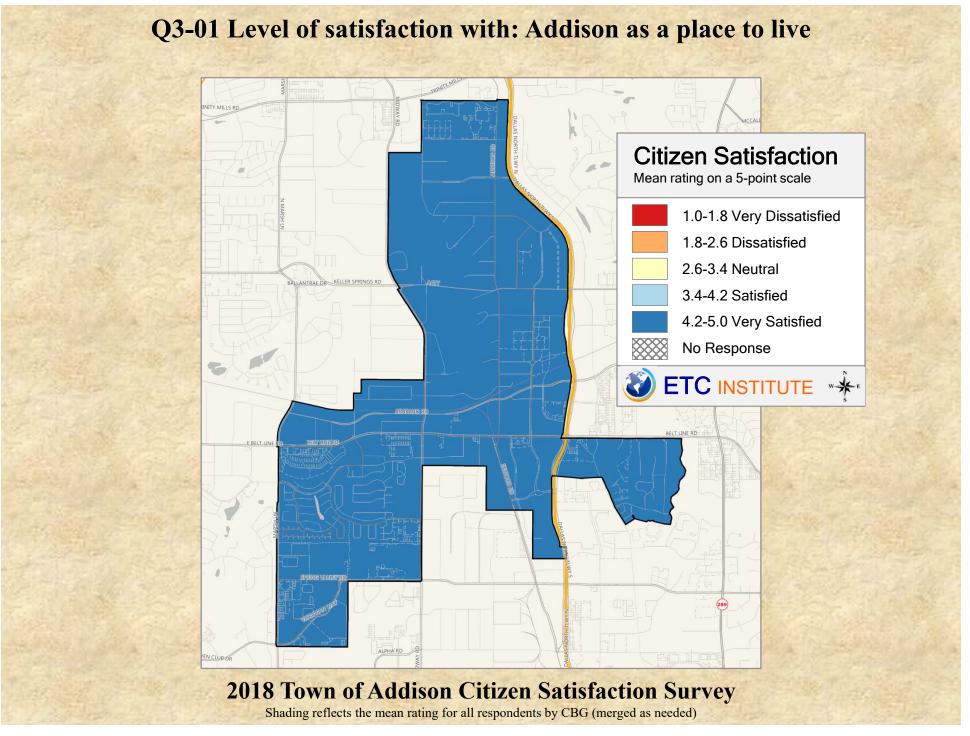

# **Interpreting the Maps**

The maps on the following pages show the mean ratings for several questions on the survey by Census Block Group. If all areas on a map are the same color, then residents generally feel the same about that issue regardless of the location of their home.

When reading the maps, please use the following color scheme as a guide:

- DARK/LIGHT BLUE shades indicate <u>POSITIVE</u> ratings. Shades of blue generally indicate satisfaction with a service, ratings of "excellent" or "good" and ratings of "very safe" or "safe."
- OFF-WHITE shades indicate <u>NEUTRAL</u> ratings. Shades of neutral generally indicate that residents thought the quality of service delivery is adequate.
- ORANGE/RED shades indicate <u>NEGATIVE</u> ratings. Shades of orange/red generally indicate dissatisfaction with a service, ratings of "below average" or "poor" and ratings of "unsafe" or "very unsafe."

2018 Town of Addison Citizen Satisfaction Survey Shading reflects the mean rating for all respondents by CBG (merged as needed)