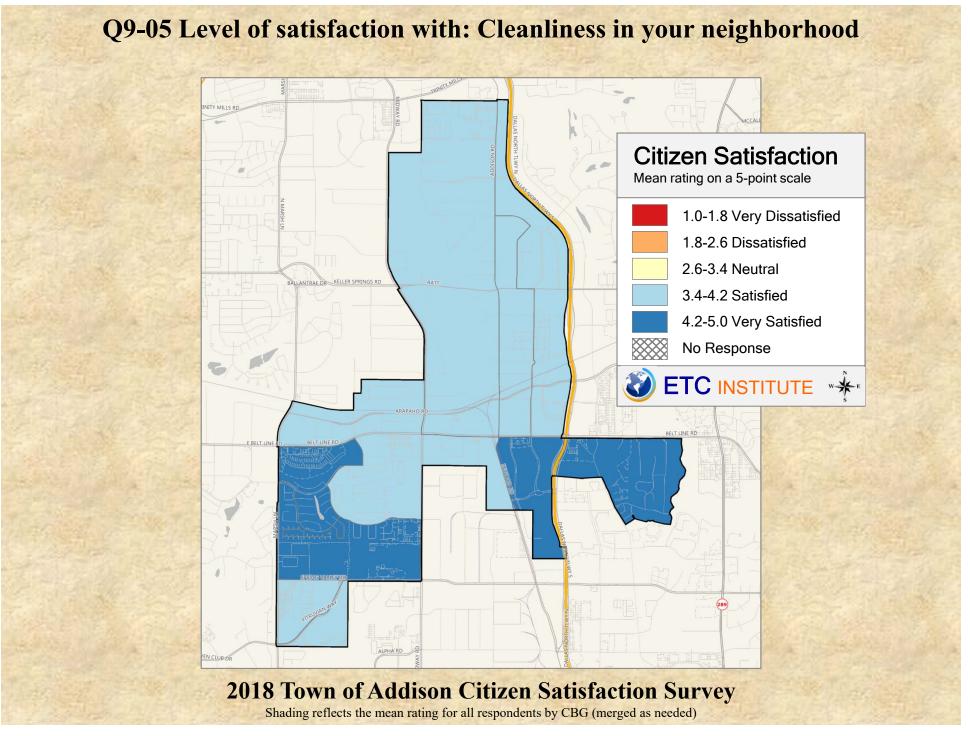

# **Interpreting the Maps**

The maps on the following pages show the mean ratings for several questions on the survey by Census Block Group. If all areas on a map are the same color, then residents generally feel the same about that issue regardless of the location of their home.

When reading the maps, please use the following color scheme as a guide:

- DARK/LIGHT BLUE shades indicate <u>POSITIVE</u> ratings. Shades of blue generally indicate satisfaction with a service, ratings of "excellent" or "good" and ratings of "very safe" or "safe."
- OFF-WHITE shades indicate <u>NEUTRAL</u> ratings. Shades of neutral generally indicate that residents thought the quality of service delivery is adequate.
- ORANGE/RED shades indicate <u>NEGATIVE</u> ratings. Shades of orange/red generally indicate dissatisfaction with a service, ratings of "below average" or "poor" and ratings of "unsafe" or "very unsafe."

2018 Town of Addison Citizen Satisfaction Survey Shading reflects the mean rating for all respondents by CBG (merged as needed)