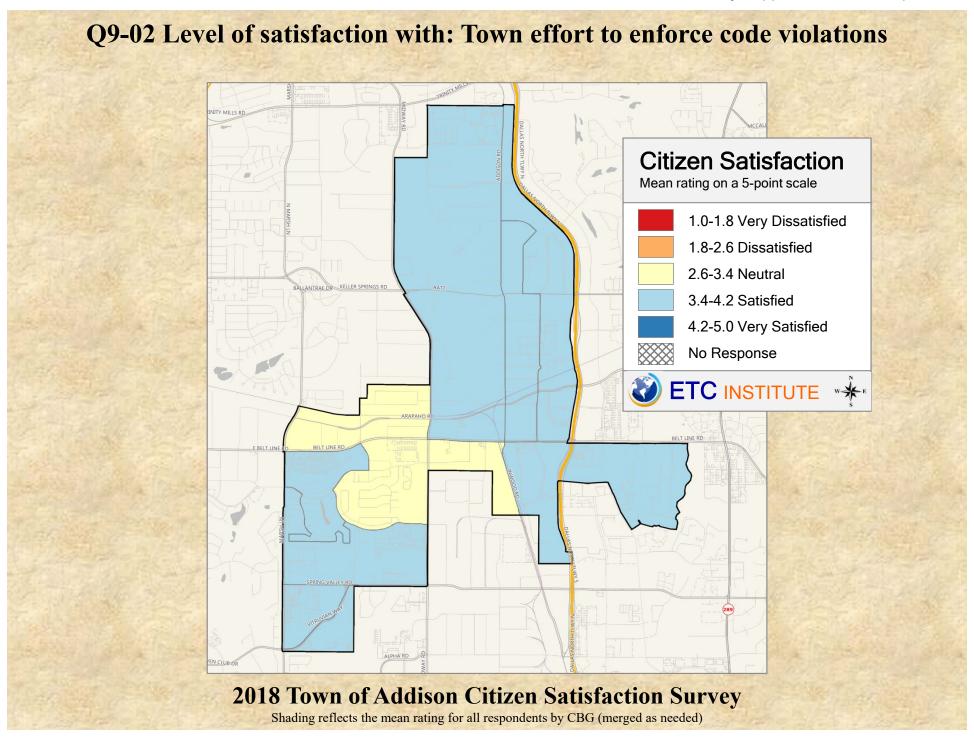

# **Interpreting the Maps**

The maps on the following pages show the mean ratings for several questions on the survey by Census Block Group. If all areas on a map are the same color, then residents generally feel the same about that issue regardless of the location of their home.

When reading the maps, please use the following color scheme as a guide:

- DARK/LIGHT BLUE shades indicate <u>POSITIVE</u> ratings. Shades of blue generally indicate satisfaction with a service, ratings of "excellent" or "good" and ratings of "very safe" or "safe."
- OFF-WHITE shades indicate <u>NEUTRAL</u> ratings. Shades of neutral generally indicate that residents thought the quality of service delivery is adequate.
- ORANGE/RED shades indicate <u>NEGATIVE</u> ratings. Shades of orange/red generally indicate dissatisfaction with a service, ratings of "below average" or "poor" and ratings of "unsafe" or "very unsafe."

2018 Town of Addison Citizen Satisfaction Survey Shading reflects the mean rating for all respondents by CBG (merged as needed)