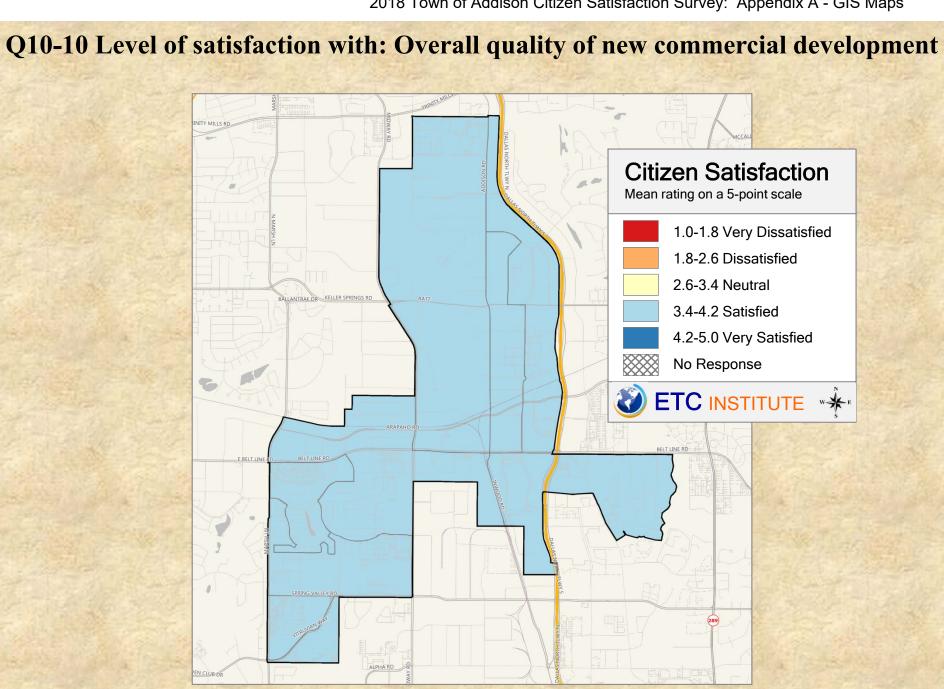

# **Interpreting the Maps**

The maps on the following pages show the mean ratings for several questions on the survey by Census Block Group. If all areas on a map are the same color, then residents generally feel the same about that issue regardless of the location of their home.

When reading the maps, please use the following color scheme as a guide:

- DARK/LIGHT BLUE shades indicate <u>POSITIVE</u> ratings. Shades of blue generally indicate satisfaction with a service, ratings of "excellent" or "good" and ratings of "very safe" or "safe."
- OFF-WHITE shades indicate <u>NEUTRAL</u> ratings. Shades of neutral generally indicate that residents thought the quality of service delivery is adequate.
- ORANGE/RED shades indicate <u>NEGATIVE</u> ratings. Shades of orange/red generally indicate dissatisfaction with a service, ratings of "below average" or "poor" and ratings of "unsafe" or "very unsafe."