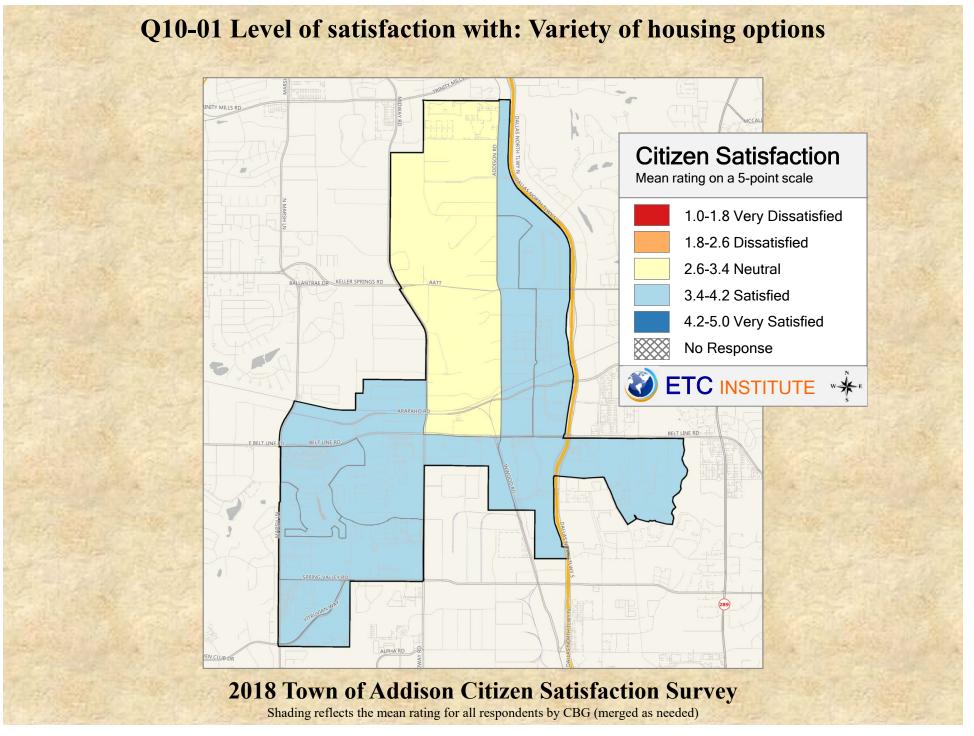

# **Interpreting the Maps**

The maps on the following pages show the mean ratings for several questions on the survey by Census Block Group. If all areas on a map are the same color, then residents generally feel the same about that issue regardless of the location of their home.

When reading the maps, please use the following color scheme as a guide:

- DARK/LIGHT BLUE shades indicate <u>POSITIVE</u> ratings. Shades of blue generally indicate satisfaction with a service, ratings of "excellent" or "good" and ratings of "very safe" or "safe."
- OFF-WHITE shades indicate <u>NEUTRAL</u> ratings. Shades of neutral generally indicate that residents thought the quality of service delivery is adequate.
- ORANGE/RED shades indicate <u>NEGATIVE</u> ratings. Shades of orange/red generally indicate dissatisfaction with a service, ratings of "below average" or "poor" and ratings of "unsafe" or "very unsafe."

2018 Town of Addison Citizen Satisfaction Survey Shading reflects the mean rating for all respondents by CBG (merged as needed)