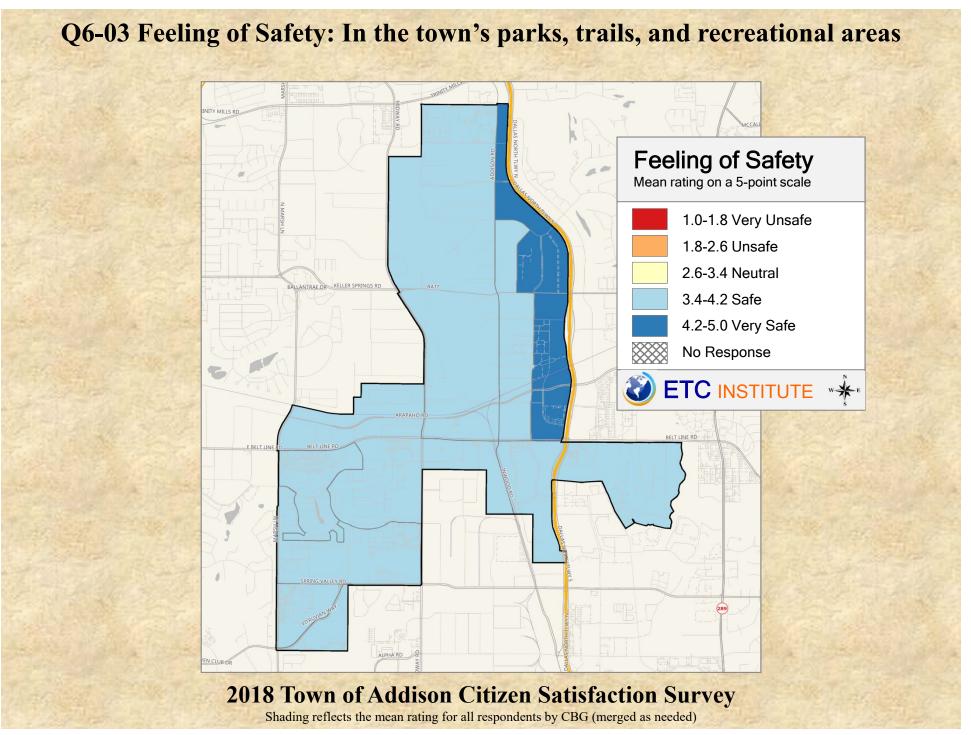

# **Interpreting the Maps**

The maps on the following pages show the mean ratings for several questions on the survey by Census Block Group. If all areas on a map are the same color, then residents generally feel the same about that issue regardless of the location of their home.

When reading the maps, please use the following color scheme as a guide:

- DARK/LIGHT BLUE shades indicate <u>POSITIVE</u> ratings. Shades of blue generally indicate satisfaction with a service, ratings of "excellent" or "good" and ratings of "very safe" or "safe."
- OFF-WHITE shades indicate <u>NEUTRAL</u> ratings. Shades of neutral generally indicate that residents thought the quality of service delivery is adequate.
- ORANGE/RED shades indicate <u>NEGATIVE</u> ratings. Shades of orange/red generally indicate dissatisfaction with a service, ratings of "below average" or "poor" and ratings of "unsafe" or "very unsafe."

2018 Town of Addison Citizen Satisfaction Survey Shading reflects the mean rating for all respondents by CBG (merged as needed)