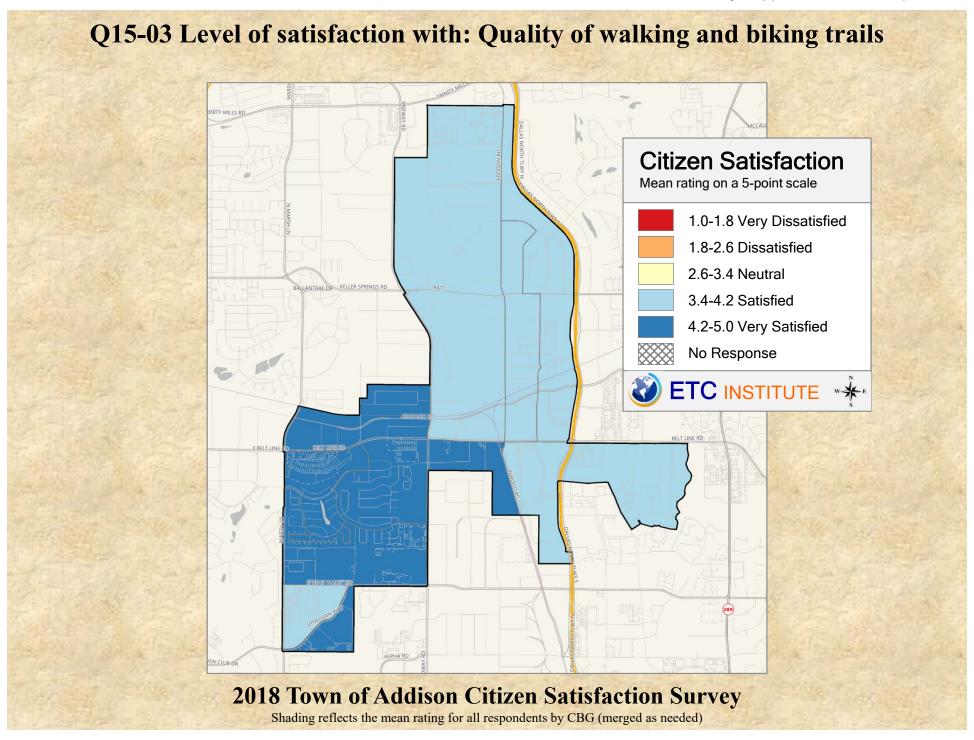

# **Interpreting the Maps**

The maps on the following pages show the mean ratings for several questions on the survey by Census Block Group. If all areas on a map are the same color, then residents generally feel the same about that issue regardless of the location of their home.

When reading the maps, please use the following color scheme as a guide:

- DARK/LIGHT BLUE shades indicate <u>POSITIVE</u> ratings. Shades of blue generally indicate satisfaction with a service, ratings of "excellent" or "good" and ratings of "very safe" or "safe."
- OFF-WHITE shades indicate <u>NEUTRAL</u> ratings. Shades of neutral generally indicate that residents thought the quality of service delivery is adequate.
- ORANGE/RED shades indicate <u>NEGATIVE</u> ratings. Shades of orange/red generally indicate dissatisfaction with a service, ratings of "below average" or "poor" and ratings of "unsafe" or "very unsafe."