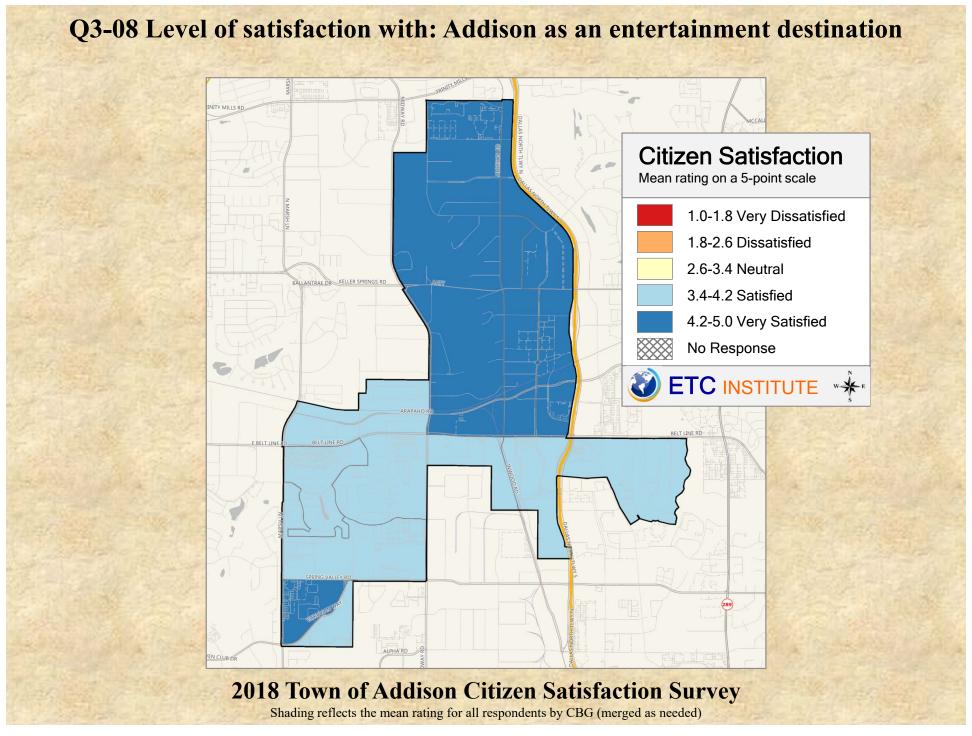

# **Interpreting the Maps**

The maps on the following pages show the mean ratings for several questions on the survey by Census Block Group. If all areas on a map are the same color, then residents generally feel the same about that issue regardless of the location of their home.

When reading the maps, please use the following color scheme as a guide:

- DARK/LIGHT BLUE shades indicate <u>POSITIVE</u> ratings. Shades of blue generally indicate satisfaction with a service, ratings of "excellent" or "good" and ratings of "very safe" or "safe."
- OFF-WHITE shades indicate <u>NEUTRAL</u> ratings. Shades of neutral generally indicate that residents thought the quality of service delivery is adequate.
- ORANGE/RED shades indicate <u>NEGATIVE</u> ratings. Shades of orange/red generally indicate dissatisfaction with a service, ratings of "below average" or "poor" and ratings of "unsafe" or "very unsafe."

2018 Town of Addison Citizen Satisfaction Survey Shading reflects the mean rating for all respondents by CBG (merged as needed)