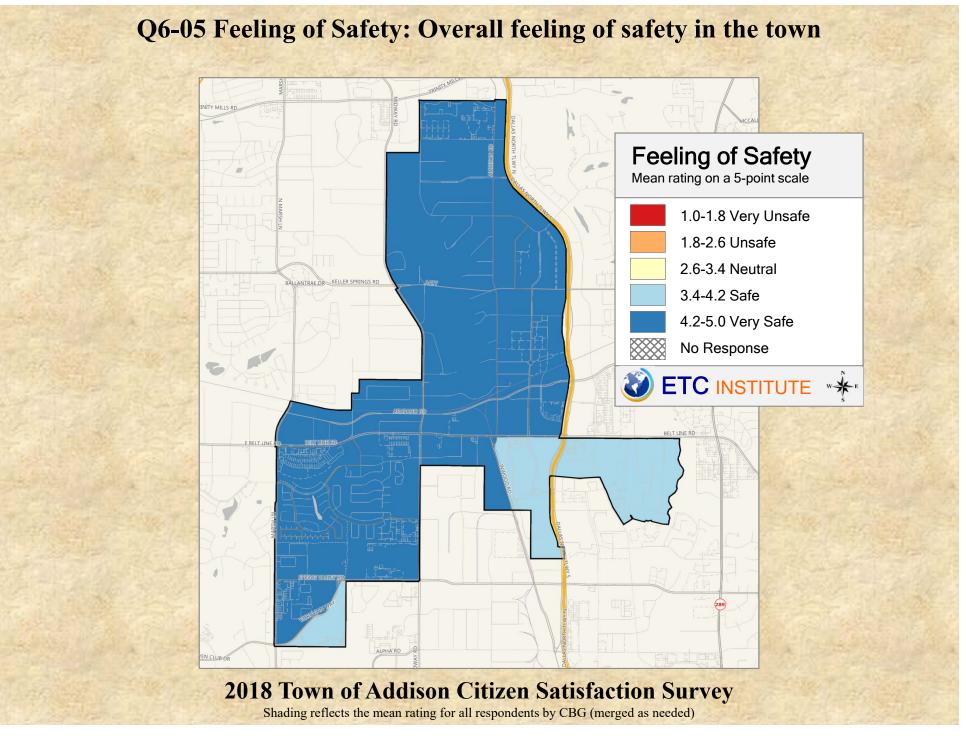

# **Interpreting the Maps**

The maps on the following pages show the mean ratings for several questions on the survey by Census Block Group. If all areas on a map are the same color, then residents generally feel the same about that issue regardless of the location of their home.

When reading the maps, please use the following color scheme as a guide:

- DARK/LIGHT BLUE shades indicate <u>POSITIVE</u> ratings. Shades of blue generally indicate satisfaction with a service, ratings of "excellent" or "good" and ratings of "very safe" or "safe."
- OFF-WHITE shades indicate <u>NEUTRAL</u> ratings. Shades of neutral generally indicate that residents thought the quality of service delivery is adequate.
- ORANGE/RED shades indicate <u>NEGATIVE</u> ratings. Shades of orange/red generally indicate dissatisfaction with a service, ratings of "below average" or "poor" and ratings of "unsafe" or "very unsafe."

2018 Town of Addison Citizen Satisfaction Survey Shading reflects the mean rating for all respondents by CBG (merged as needed)