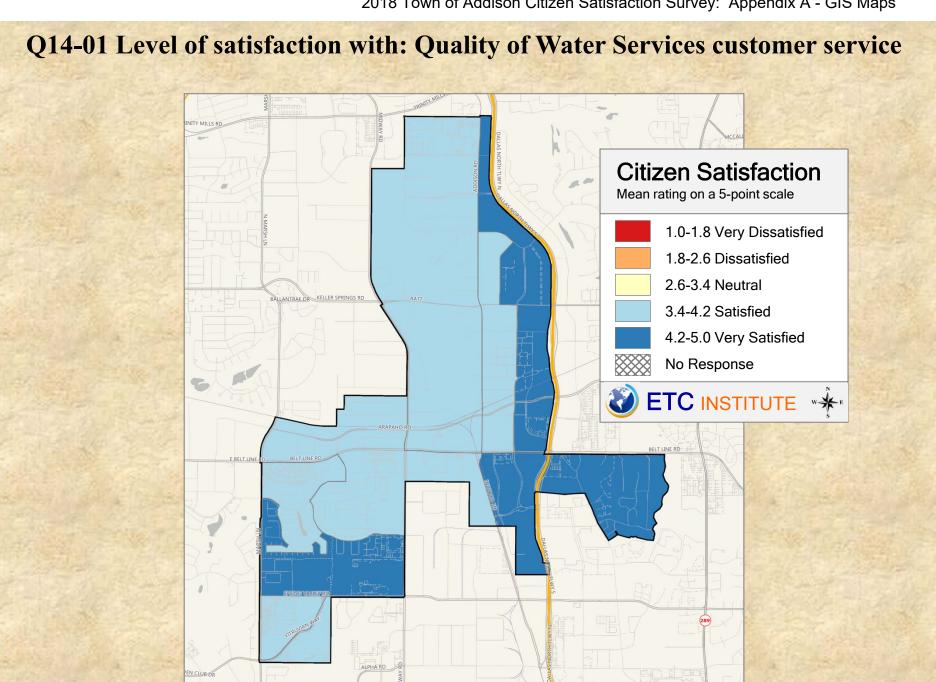

# **Interpreting the Maps**

The maps on the following pages show the mean ratings for several questions on the survey by Census Block Group. If all areas on a map are the same color, then residents generally feel the same about that issue regardless of the location of their home.

When reading the maps, please use the following color scheme as a guide:

- DARK/LIGHT BLUE shades indicate <u>POSITIVE</u> ratings. Shades of blue generally indicate satisfaction with a service, ratings of "excellent" or "good" and ratings of "very safe" or "safe."
- OFF-WHITE shades indicate <u>NEUTRAL</u> ratings. Shades of neutral generally indicate that residents thought the quality of service delivery is adequate.
- ORANGE/RED shades indicate <u>NEGATIVE</u> ratings. Shades of orange/red generally indicate dissatisfaction with a service, ratings of "below average" or "poor" and ratings of "unsafe" or "very unsafe."