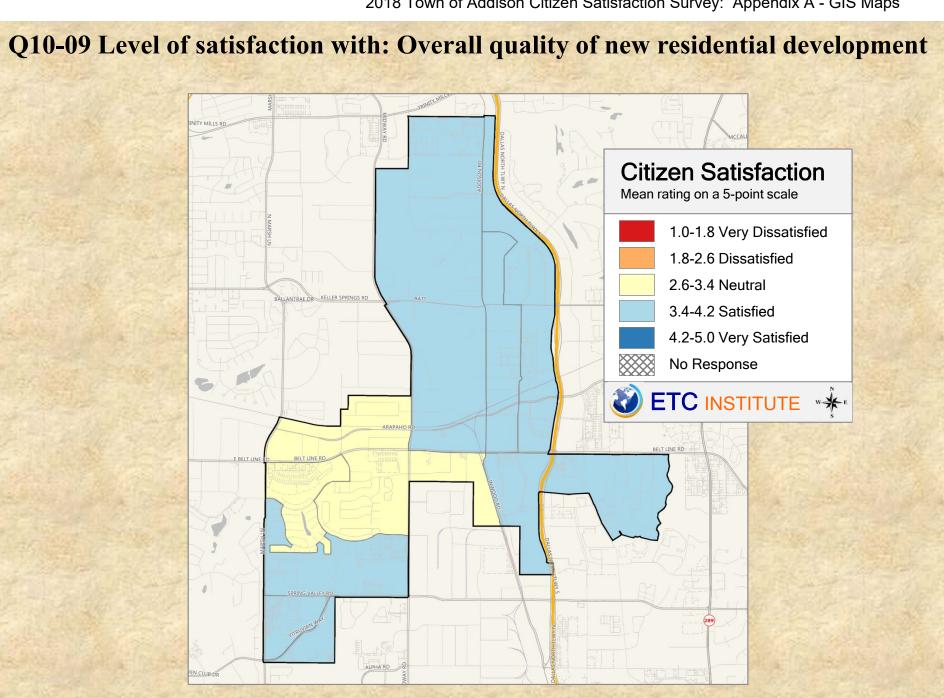

# **Interpreting the Maps**

The maps on the following pages show the mean ratings for several questions on the survey by Census Block Group. If all areas on a map are the same color, then residents generally feel the same about that issue regardless of the location of their home.

When reading the maps, please use the following color scheme as a guide:

- DARK/LIGHT BLUE shades indicate <u>POSITIVE</u> ratings. Shades of blue generally indicate satisfaction with a service, ratings of "excellent" or "good" and ratings of "very safe" or "safe."
- OFF-WHITE shades indicate <u>NEUTRAL</u> ratings. Shades of neutral generally indicate that residents thought the quality of service delivery is adequate.
- ORANGE/RED shades indicate <u>NEGATIVE</u> ratings. Shades of orange/red generally indicate dissatisfaction with a service, ratings of "below average" or "poor" and ratings of "unsafe" or "very unsafe."