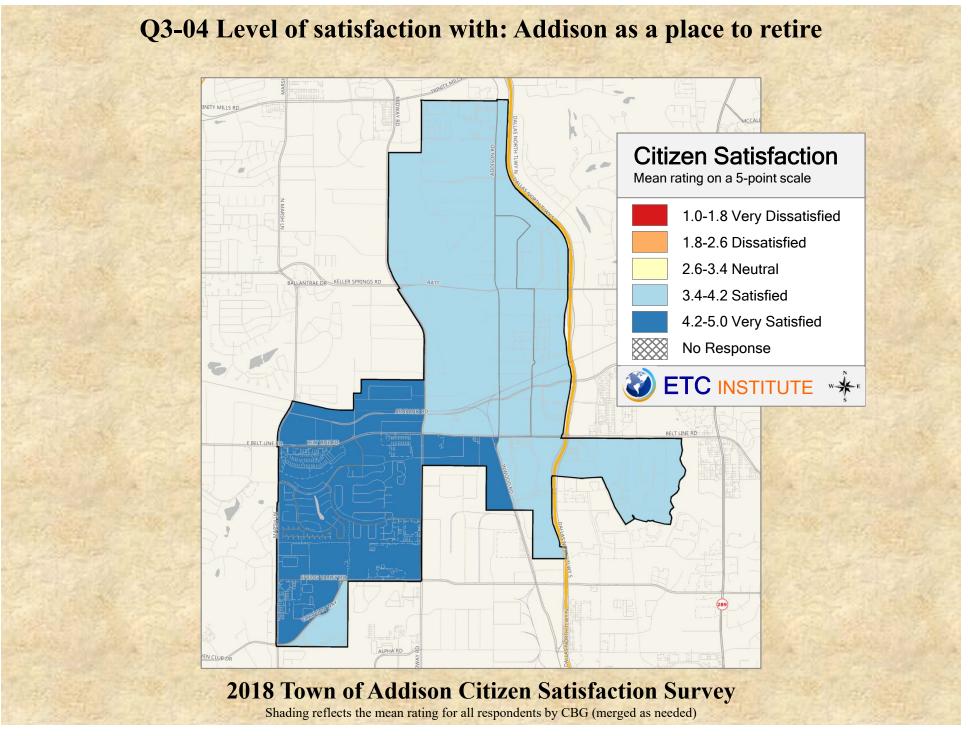

# **Interpreting the Maps**

The maps on the following pages show the mean ratings for several questions on the survey by Census Block Group. If all areas on a map are the same color, then residents generally feel the same about that issue regardless of the location of their home.

When reading the maps, please use the following color scheme as a guide:

- DARK/LIGHT BLUE shades indicate <u>POSITIVE</u> ratings. Shades of blue generally indicate satisfaction with a service, ratings of "excellent" or "good" and ratings of "very safe" or "safe."
- OFF-WHITE shades indicate <u>NEUTRAL</u> ratings. Shades of neutral generally indicate that residents thought the quality of service delivery is adequate.
- ORANGE/RED shades indicate <u>NEGATIVE</u> ratings. Shades of orange/red generally indicate dissatisfaction with a service, ratings of "below average" or "poor" and ratings of "unsafe" or "very unsafe."

2018 Town of Addison Citizen Satisfaction Survey Shading reflects the mean rating for all respondents by CBG (merged as needed)