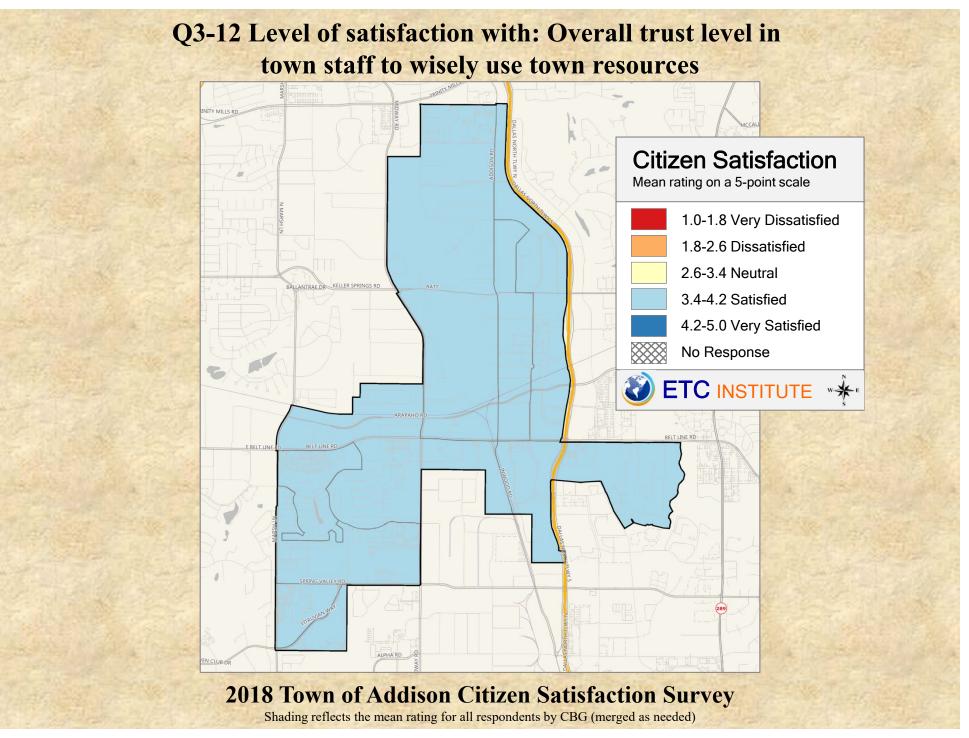

# **Interpreting the Maps**

The maps on the following pages show the mean ratings for several questions on the survey by Census Block Group. If all areas on a map are the same color, then residents generally feel the same about that issue regardless of the location of their home.

When reading the maps, please use the following color scheme as a guide:

- DARK/LIGHT BLUE shades indicate <u>POSITIVE</u> ratings. Shades of blue generally indicate satisfaction with a service, ratings of "excellent" or "good" and ratings of "very safe" or "safe."
- OFF-WHITE shades indicate <u>NEUTRAL</u> ratings. Shades of neutral generally indicate that residents thought the quality of service delivery is adequate.
- ORANGE/RED shades indicate <u>NEGATIVE</u> ratings. Shades of orange/red generally indicate dissatisfaction with a service, ratings of "below average" or "poor" and ratings of "unsafe" or "very unsafe."

2018 Town of Addison Citizen Satisfaction Survey Shading reflects the mean rating for all respondents by CBG (merged as needed)