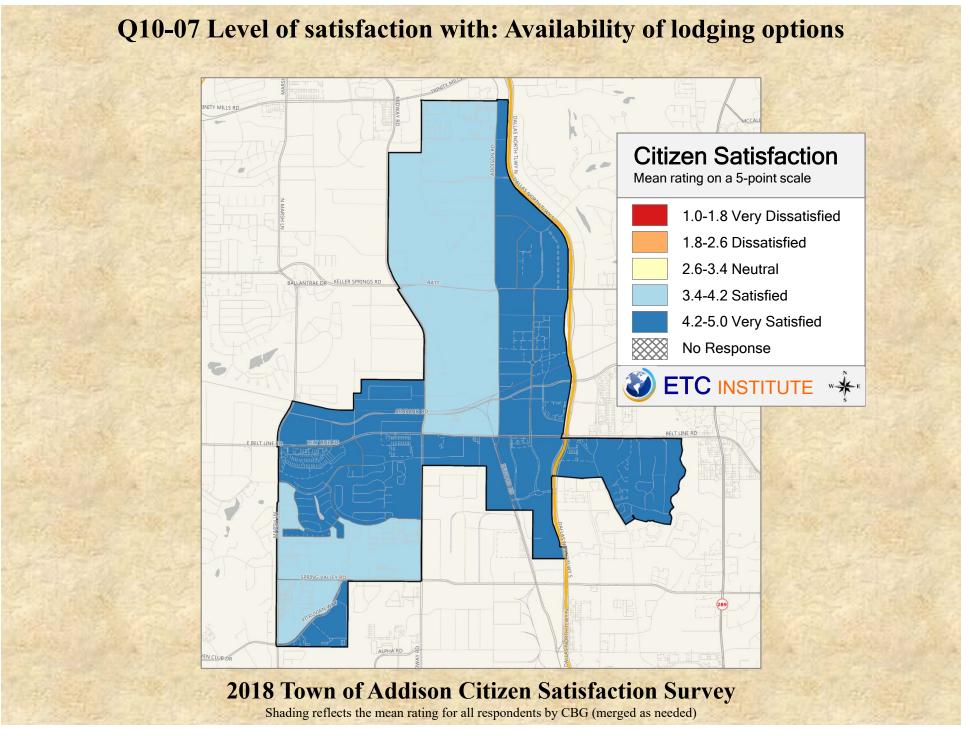

2018 Town of Addison Citizen Satisfaction Survey

Shading reflects the mean rating for all respondents by CBG (merged as needed)

2018 Town of Addison Citizen Satisfaction Survey

Shading reflects the mean rating for all respondents by CBG (merged as needed)