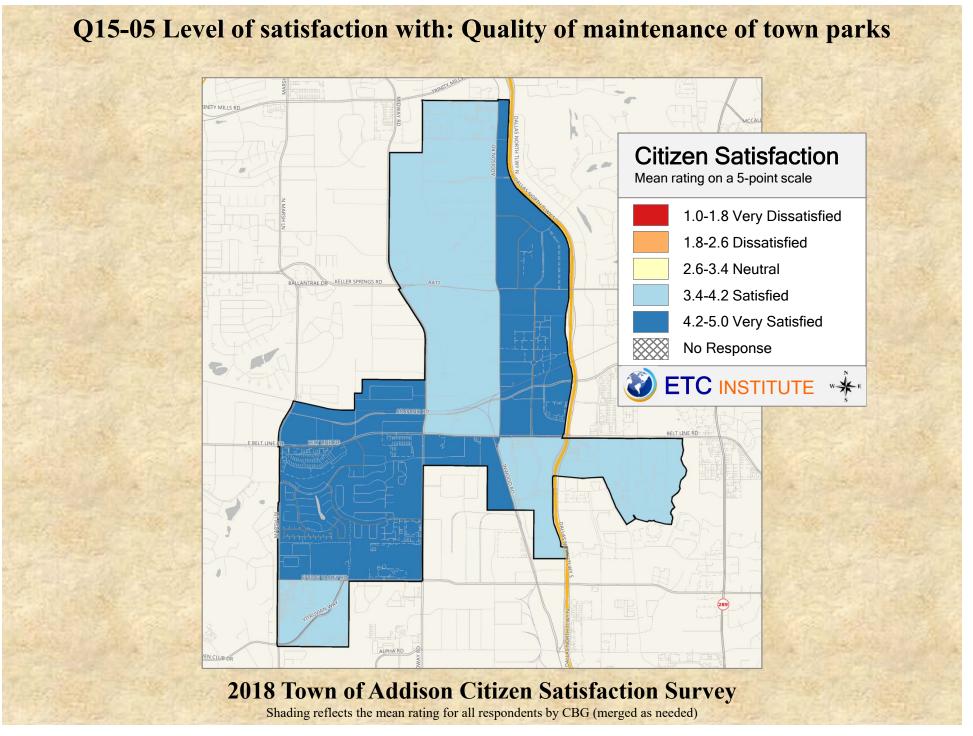

# **Interpreting the Maps**

The maps on the following pages show the mean ratings for several questions on the survey by Census Block Group. If all areas on a map are the same color, then residents generally feel the same about that issue regardless of the location of their home.

When reading the maps, please use the following color scheme as a guide:

- DARK/LIGHT BLUE shades indicate <u>POSITIVE</u> ratings. Shades of blue generally indicate satisfaction with a service, ratings of "excellent" or "good" and ratings of "very safe" or "safe."
- OFF-WHITE shades indicate <u>NEUTRAL</u> ratings. Shades of neutral generally indicate that residents thought the quality of service delivery is adequate.
- ORANGE/RED shades indicate <u>NEGATIVE</u> ratings. Shades of orange/red generally indicate dissatisfaction with a service, ratings of "below average" or "poor" and ratings of "unsafe" or "very unsafe."

2018 Town of Addison Citizen Satisfaction Survey

Shading reflects the mean rating for all respondents by CBG (merged as needed)