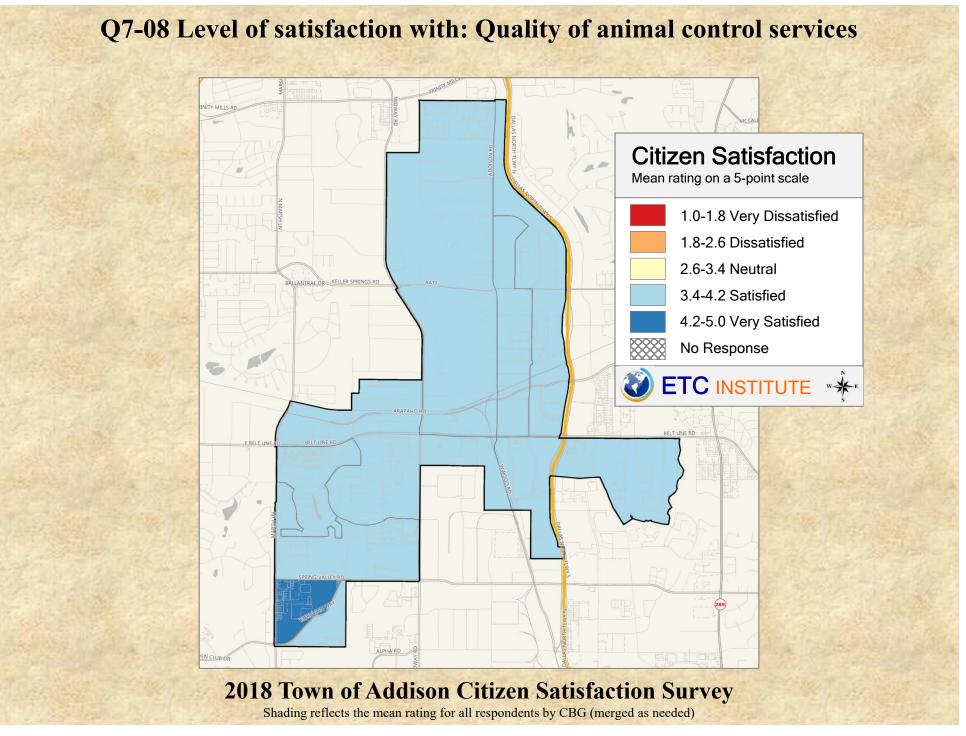

# **Interpreting the Maps**

The maps on the following pages show the mean ratings for several questions on the survey by Census Block Group. If all areas on a map are the same color, then residents generally feel the same about that issue regardless of the location of their home.

When reading the maps, please use the following color scheme as a guide:

- DARK/LIGHT BLUE shades indicate <u>POSITIVE</u> ratings. Shades of blue generally indicate satisfaction with a service, ratings of "excellent" or "good" and ratings of "very safe" or "safe."
- OFF-WHITE shades indicate <u>NEUTRAL</u> ratings. Shades of neutral generally indicate that residents thought the quality of service delivery is adequate.
- ORANGE/RED shades indicate <u>NEGATIVE</u> ratings. Shades of orange/red generally indicate dissatisfaction with a service, ratings of "below average" or "poor" and ratings of "unsafe" or "very unsafe."