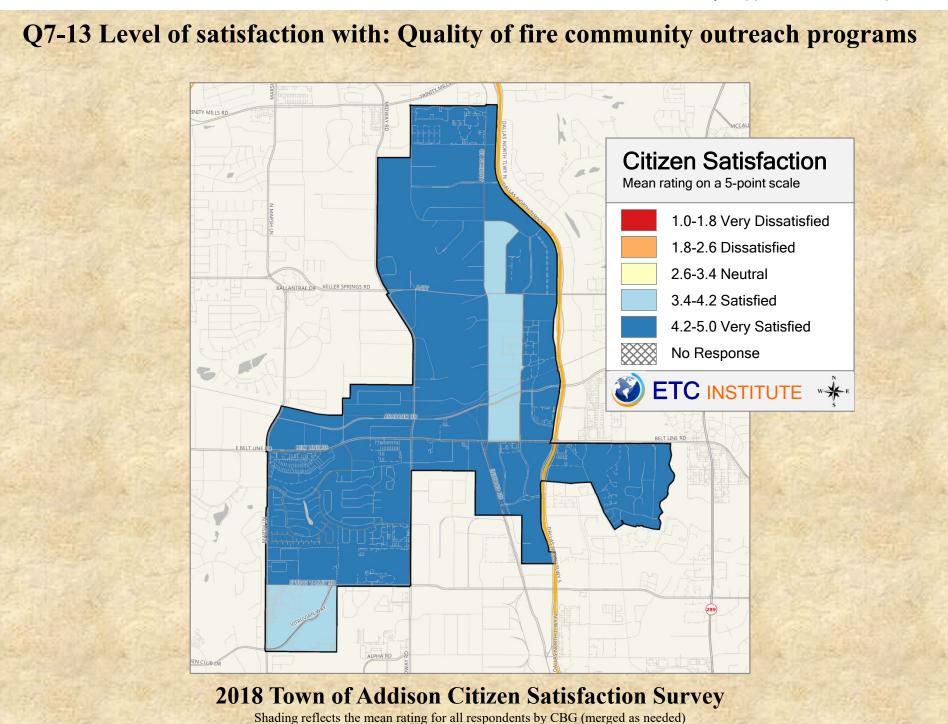

## 2018 Town of Addison Citizen Satisfaction Survey

Shading reflects the mean rating for all respondents by CBG (merged as needed)





2018 Town of Addison Citizen Satisfaction Survey

Shading reflects the mean rating for all respondents by CBG (merged as needed)

























## Q7-06 Level of satisfaction with: Quality of police community outreach programs Citizen Satisfaction Mean rating on a 5-point scale 1.0-1.8 Very Dissatisfied 1.8-2.6 Dissatisfied 2.6-3.4 Neutral 3.4-4.2 Satisfied 4.2-5.0 Very Satisfied No Response ETC INSTITUTE \*\*

2018 Town of Addison Citizen Satisfaction Survey

Shading reflects the mean rating for all respondents by CBG (merged as needed)





## Q7-09 Level of satisfaction with: Quality and accessibility of municipal court services























## 2018 Town of Addison Citizen Satisfaction Survey: Appendix A - GIS Maps Q10-02 Level of satisfaction with: Public places where people want to spend time Citizen Satisfaction Mean rating on a 5-point scale 1.0-1.8 Very Dissatisfied 1.8-2.6 Dissatisfied 2.6-3.4 Neutral 3.4-4.2 Satisfied 4.2-5.0 Very Satisfied No Response ETC INSTITUTE \*\*

















2018 Town of Addison Citizen Satisfaction Survey

Shading reflects the mean rating for all respondents by CBG (merged as needed)



2018 Town of Addison Citizen Satisfaction Survey

Shading reflects the mean rating for all respondents by CBG (merged as needed)



## Q11-02 Level of satisfaction with: Quality of residential curbside recycling services Citizen Satisfaction Mean rating on a 5-point scale 1.0-1.8 Very Dissatis