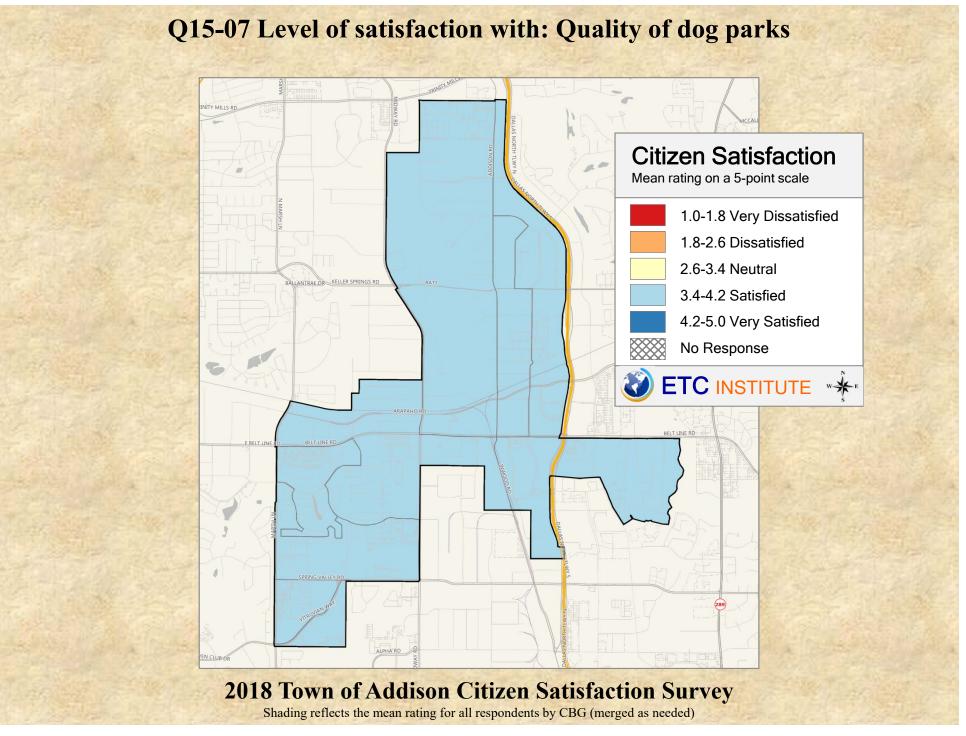

# **Interpreting the Maps**

The maps on the following pages show the mean ratings for several questions on the survey by Census Block Group. If all areas on a map are the same color, then residents generally feel the same about that issue regardless of the location of their home.

When reading the maps, please use the following color scheme as a guide:

- DARK/LIGHT BLUE shades indicate <u>POSITIVE</u> ratings. Shades of blue generally indicate satisfaction with a service, ratings of "excellent" or "good" and ratings of "very safe" or "safe."
- OFF-WHITE shades indicate <u>NEUTRAL</u> ratings. Shades of neutral generally indicate that residents thought the quality of service delivery is adequate.
- ORANGE/RED shades indicate <u>NEGATIVE</u> ratings. Shades of orange/red generally indicate dissatisfaction with a service, ratings of "below average" or "poor" and ratings of "unsafe" or "very unsafe."