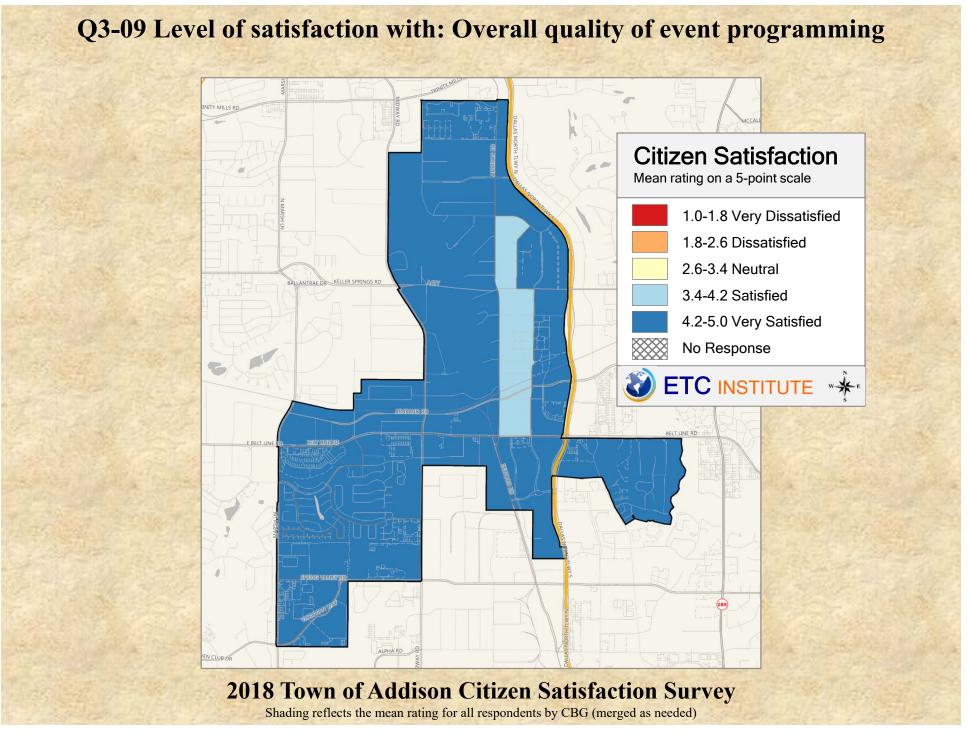

# **Interpreting the Maps**

The maps on the following pages show the mean ratings for several questions on the survey by Census Block Group. If all areas on a map are the same color, then residents generally feel the same about that issue regardless of the location of their home.

When reading the maps, please use the following color scheme as a guide:

- DARK/LIGHT BLUE shades indicate <u>POSITIVE</u> ratings. Shades of blue generally indicate satisfaction with a service, ratings of "excellent" or "good" and ratings of "very safe" or "safe."
- OFF-WHITE shades indicate <u>NEUTRAL</u> ratings. Shades of neutral generally indicate that residents thought the quality of service delivery is adequate.
- ORANGE/RED shades indicate <u>NEGATIVE</u> ratings. Shades of orange/red generally indicate dissatisfaction with a service, ratings of "below average" or "poor" and ratings of "unsafe" or "very unsafe."

2018 Town of Addison Citizen Satisfaction Survey Shading reflects the mean rating for all respondents by CBG (merged as needed)