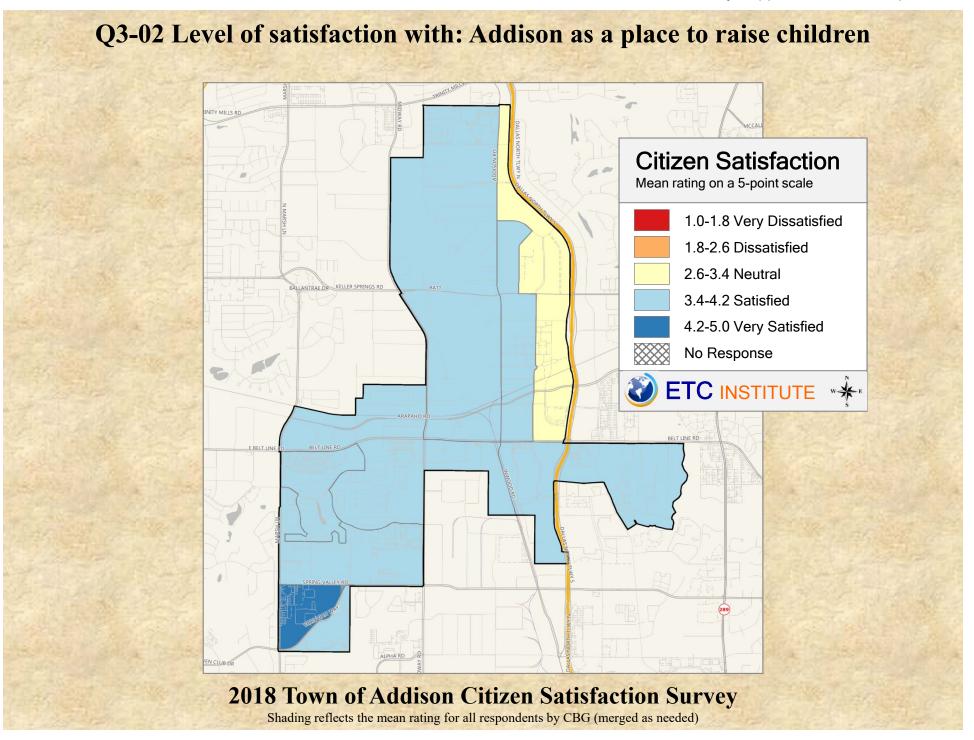

# **Interpreting the Maps**

The maps on the following pages show the mean ratings for several questions on the survey by Census Block Group. If all areas on a map are the same color, then residents generally feel the same about that issue regardless of the location of their home.

When reading the maps, please use the following color scheme as a guide:

- DARK/LIGHT BLUE shades indicate <u>POSITIVE</u> ratings. Shades of blue generally indicate satisfaction with a service, ratings of "excellent" or "good" and ratings of "very safe" or "safe."
- OFF-WHITE shades indicate <u>NEUTRAL</u> ratings. Shades of neutral generally indicate that residents thought the quality of service delivery is adequate.
- ORANGE/RED shades indicate <u>NEGATIVE</u> ratings. Shades of orange/red generally indicate dissatisfaction with a service, ratings of "below average" or "poor" and ratings of "unsafe" or "very unsafe."

2018 Town of Addison Citizen Satisfaction Survey Shading reflects the mean rating for all respondents by CBG (merged as needed)