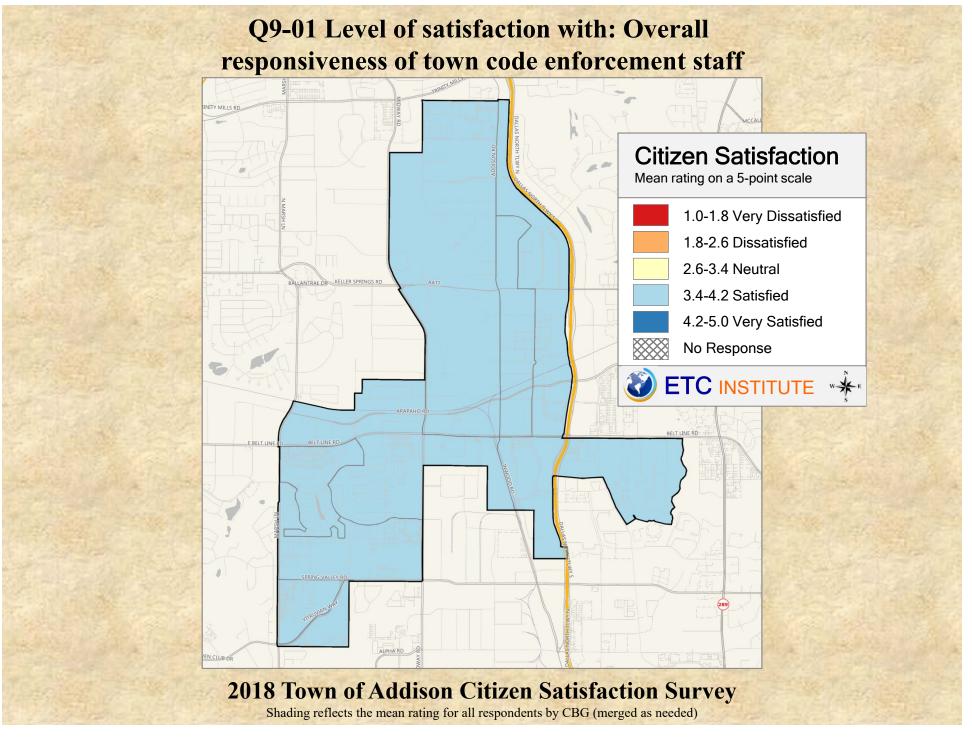

## 2018 Town of Addison Citizen Satisfaction Survey

Shading reflects the mean rating for all respondents by CBG (merged as needed)





2018 Town of Addison Citizen Satisfaction Survey

Shading reflects the mean rating for all respondents by CBG (merged as needed)

























## Q7-06 Level of satisfaction with: Quality of police community outreach programs Citizen Satisfaction Mean rating on a 5-point scale 1.0-1.8 Very Dissatisfied 1.8-2.6 Dissatisfied 2.6-3.4 Neutral 3.4-4.2 Satisfied 4.2-5.0 Very Satisfied No Response ETC INSTITUTE \*\*

2018 Town of Addison Citizen Satisfaction Survey

Shading reflects the mean rating for all respondents by CBG (merged as needed)





## Q7-09 Level of satisfaction with: Quality and accessibility of municipal court services























## 2018 Town of Addison Citizen Satisfaction Survey: Appendix A - GIS Maps Q10-02 Level of satisfaction with: Public places where people want to spend time Citizen Satisfaction Mean rating on a 5-point scale 1.0-1.8 Very Dissatisfied 1.8-2.6 Dissatisfied 2.6-3.4 Neutral 3.4-4.2 Satisfied 4.2-5.0 Very Satisfied No Response ETC INSTITUTE \*\*

















2018 Town of Addison Citizen Satisfaction Survey

Shading reflects the mean rating for all respondents by CBG (merged as needed)



2018 Town of Addison Citizen Satisfaction Survey

Shading reflects the mean rating for all respondents by CBG (merged as needed)



## Q11-02 Level of satisfaction with: Quality of residential curbside recycling services Citizen Satisfaction Mean rating on a 5-point scale 1.0-1.8 Very Dissatisfi