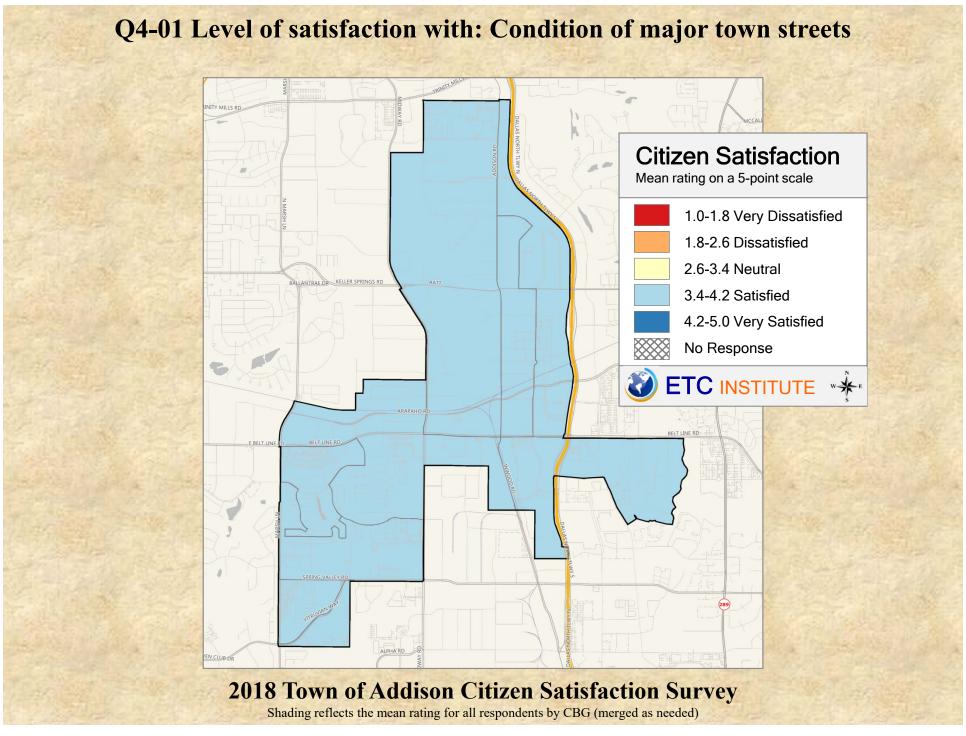

# **Interpreting the Maps**

The maps on the following pages show the mean ratings for several questions on the survey by Census Block Group. If all areas on a map are the same color, then residents generally feel the same about that issue regardless of the location of their home.

When reading the maps, please use the following color scheme as a guide:

- DARK/LIGHT BLUE shades indicate <u>POSITIVE</u> ratings. Shades of blue generally indicate satisfaction with a service, ratings of "excellent" or "good" and ratings of "very safe" or "safe."
- OFF-WHITE shades indicate <u>NEUTRAL</u> ratings. Shades of neutral generally indicate that residents thought the quality of service delivery is adequate.
- ORANGE/RED shades indicate <u>NEGATIVE</u> ratings. Shades of orange/red generally indicate dissatisfaction with a service, ratings of "below average" or "poor" and ratings of "unsafe" or "very unsafe."

2018 Town of Addison Citizen Satisfaction Survey Shading reflects the mean rating for all respondents by CBG (merged as needed)