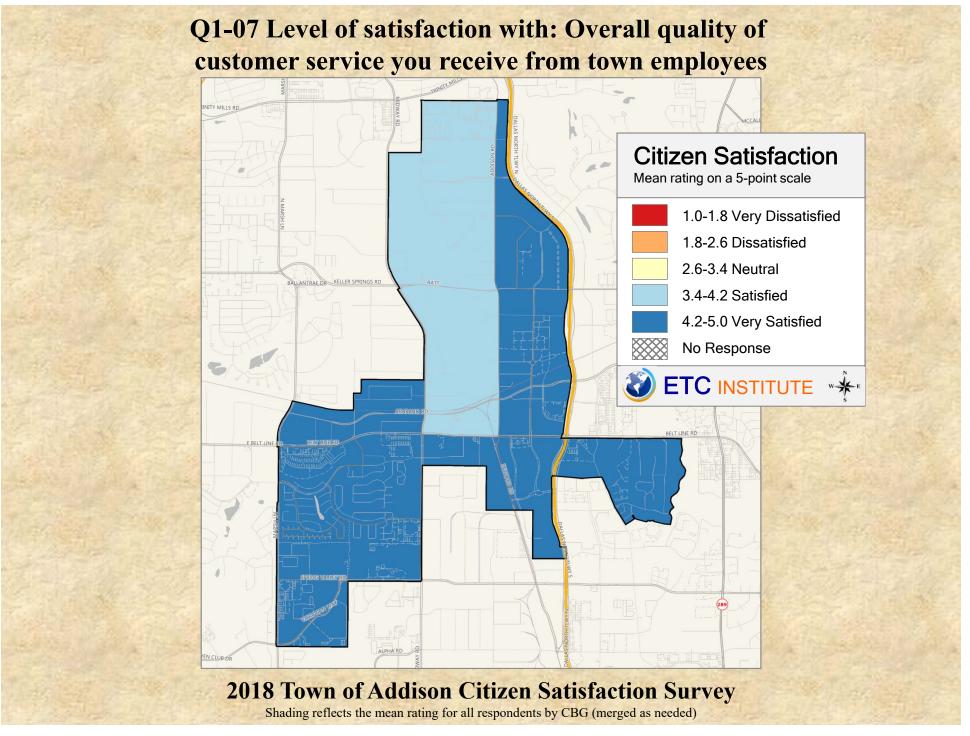

# **Interpreting the Maps**

The maps on the following pages show the mean ratings for several questions on the survey by Census Block Group. If all areas on a map are the same color, then residents generally feel the same about that issue regardless of the location of their home.

When reading the maps, please use the following color scheme as a guide:

- DARK/LIGHT BLUE shades indicate <u>POSITIVE</u> ratings. Shades of blue generally indicate satisfaction with a service, ratings of "excellent" or "good" and ratings of "very safe" or "safe."
- OFF-WHITE shades indicate <u>NEUTRAL</u> ratings. Shades of neutral generally indicate that residents thought the quality of service delivery is adequate.
- ORANGE/RED shades indicate <u>NEGATIVE</u> ratings. Shades of orange/red generally indicate dissatisfaction with a service, ratings of "below average" or "poor" and ratings of "unsafe" or "very unsafe."