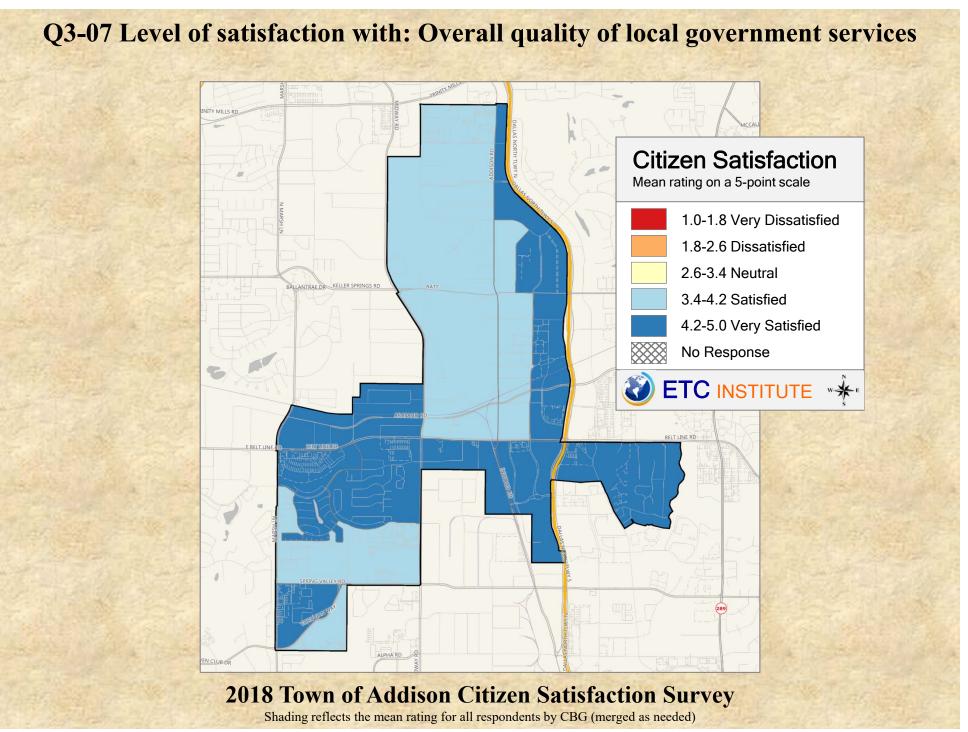

# **Interpreting the Maps**

The maps on the following pages show the mean ratings for several questions on the survey by Census Block Group. If all areas on a map are the same color, then residents generally feel the same about that issue regardless of the location of their home.

When reading the maps, please use the following color scheme as a guide:

- DARK/LIGHT BLUE shades indicate <u>POSITIVE</u> ratings. Shades of blue generally indicate satisfaction with a service, ratings of "excellent" or "good" and ratings of "very safe" or "safe."
- OFF-WHITE shades indicate <u>NEUTRAL</u> ratings. Shades of neutral generally indicate that residents thought the quality of service delivery is adequate.
- ORANGE/RED shades indicate <u>NEGATIVE</u> ratings. Shades of orange/red generally indicate dissatisfaction with a service, ratings of "below average" or "poor" and ratings of "unsafe" or "very unsafe."

2018 Town of Addison Citizen Satisfaction Survey Shading reflects the mean rating for all respondents by CBG (merged as needed)