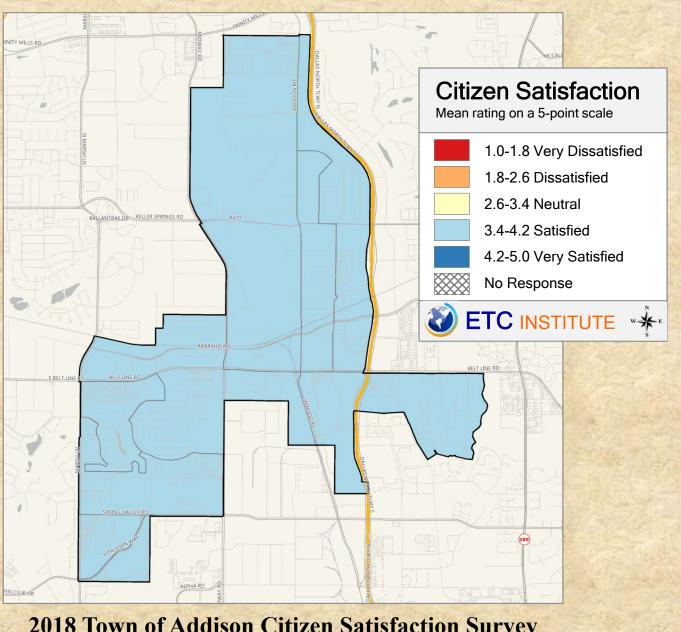

# **Interpreting the Maps**

The maps on the following pages show the mean ratings for several questions on the survey by Census Block Group. If all areas on a map are the same color, then residents generally feel the same about that issue regardless of the location of their home.

When reading the maps, please use the following color scheme as a guide:

- DARK/LIGHT BLUE shades indicate <u>POSITIVE</u> ratings. Shades of blue generally indicate satisfaction with a service, ratings of "excellent" or "good" and ratings of "very safe" or "safe."
- OFF-WHITE shades indicate <u>NEUTRAL</u> ratings. Shades of neutral generally indicate that residents thought the quality of service delivery is adequate.
- ORANGE/RED shades indicate <u>NEGATIVE</u> ratings. Shades of orange/red generally indicate dissatisfaction with a service, ratings of "below average" or "poor" and ratings of "unsafe" or "very unsafe."