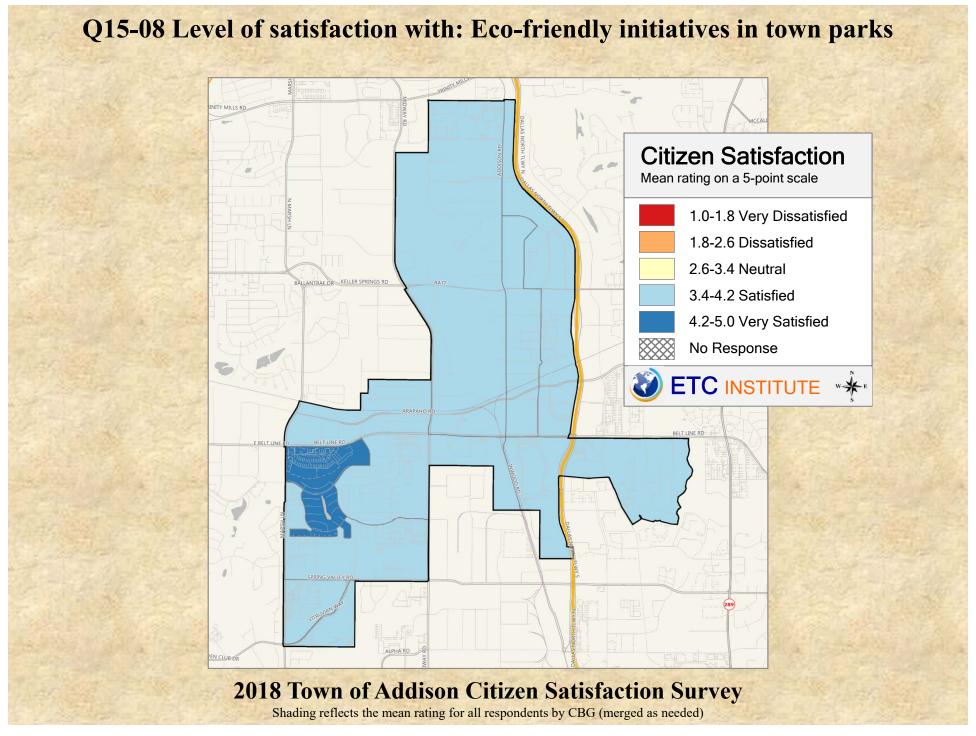

# **Interpreting the Maps**

The maps on the following pages show the mean ratings for several questions on the survey by Census Block Group. If all areas on a map are the same color, then residents generally feel the same about that issue regardless of the location of their home.

When reading the maps, please use the following color scheme as a guide:

- DARK/LIGHT BLUE shades indicate <u>POSITIVE</u> ratings. Shades of blue generally indicate satisfaction with a service, ratings of "excellent" or "good" and ratings of "very safe" or "safe."
- OFF-WHITE shades indicate <u>NEUTRAL</u> ratings. Shades of neutral generally indicate that residents thought the quality of service delivery is adequate.
- ORANGE/RED shades indicate <u>NEGATIVE</u> ratings. Shades of orange/red generally indicate dissatisfaction with a service, ratings of "below average" or "poor" and ratings of "unsafe" or "very unsafe."

2018 Town of Addison Citizen Satisfaction Survey Shading reflects the mean rating for all respondents by CBG (merged as needed)