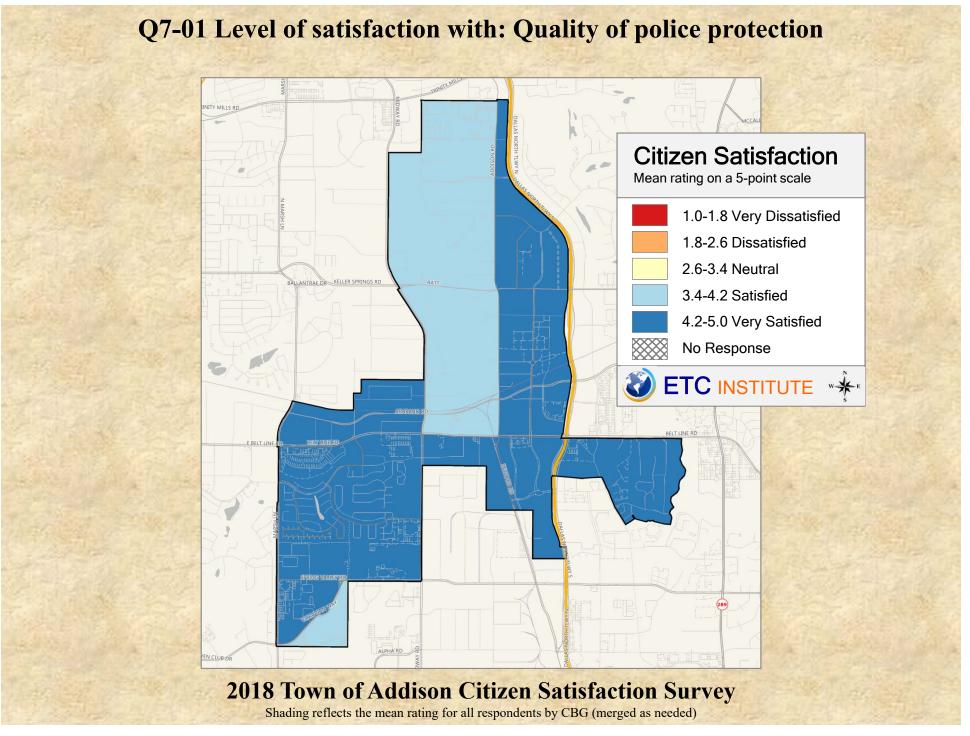

# **Interpreting the Maps**

The maps on the following pages show the mean ratings for several questions on the survey by Census Block Group. If all areas on a map are the same color, then residents generally feel the same about that issue regardless of the location of their home.

When reading the maps, please use the following color scheme as a guide:

- DARK/LIGHT BLUE shades indicate <u>POSITIVE</u> ratings. Shades of blue generally indicate satisfaction with a service, ratings of "excellent" or "good" and ratings of "very safe" or "safe."
- OFF-WHITE shades indicate <u>NEUTRAL</u> ratings. Shades of neutral generally indicate that residents thought the quality of service delivery is adequate.
- ORANGE/RED shades indicate <u>NEGATIVE</u> ratings. Shades of orange/red generally indicate dissatisfaction with a service, ratings of "below average" or "poor" and ratings of "unsafe" or "very unsafe."

2018 Town of Addison Citizen Satisfaction Survey Shading reflects the mean rating for all respondents by CBG (merged as needed)