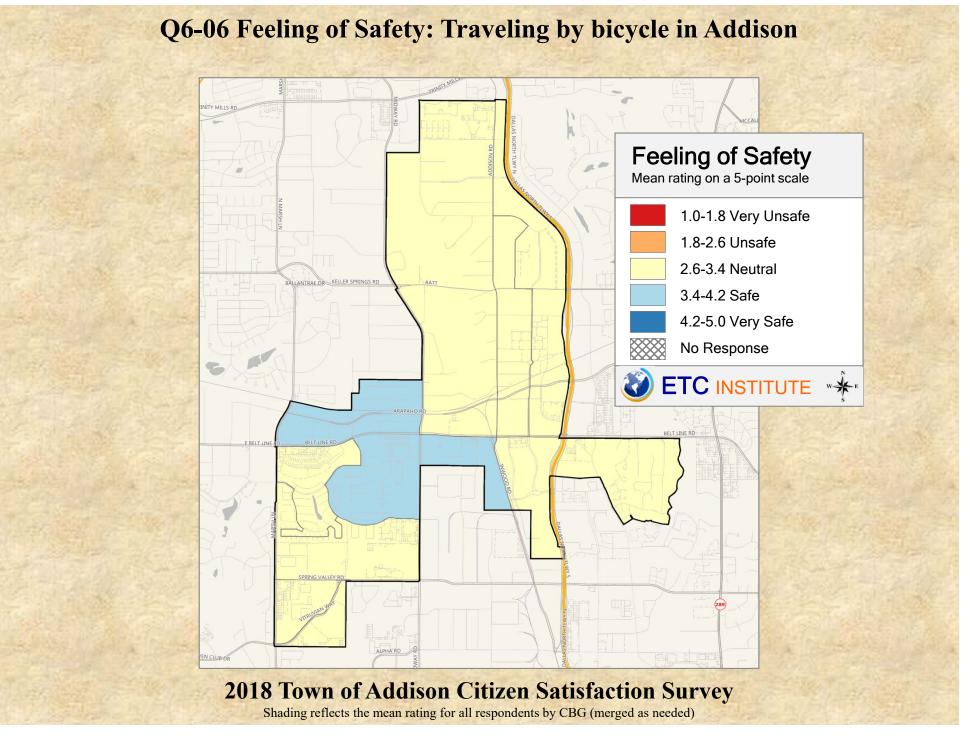

# **Interpreting the Maps**

The maps on the following pages show the mean ratings for several questions on the survey by Census Block Group. If all areas on a map are the same color, then residents generally feel the same about that issue regardless of the location of their home.

When reading the maps, please use the following color scheme as a guide:

- DARK/LIGHT BLUE shades indicate <u>POSITIVE</u> ratings. Shades of blue generally indicate satisfaction with a service, ratings of "excellent" or "good" and ratings of "very safe" or "safe."
- OFF-WHITE shades indicate <u>NEUTRAL</u> ratings. Shades of neutral generally indicate that residents thought the quality of service delivery is adequate.
- ORANGE/RED shades indicate <u>NEGATIVE</u> ratings. Shades of orange/red generally indicate dissatisfaction with a service, ratings of "below average" or "poor" and ratings of "unsafe" or "very unsafe."

2018 Town of Addison Citizen Satisfaction Survey Shading reflects the mean rating for all respondents by CBG (merged as needed)