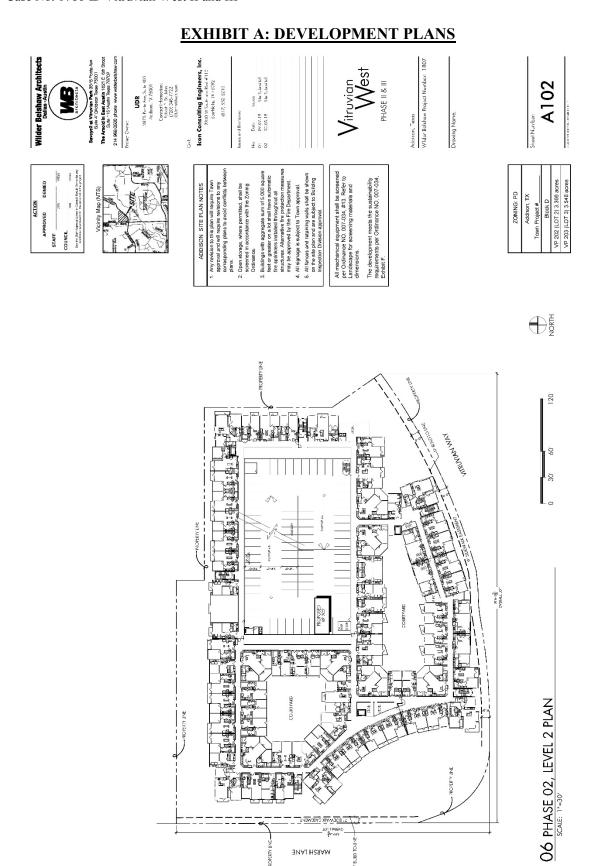

**WHEREAS,** the area generally known as Vitruvian Park was zoned PD, Planned Development, with development standards and a concept plan governing the entire property through Ordinance O07-034 as amended by Ordinance O16-017; and

**WHEREAS**, the PD requires development plan approval prior to the issuance of a building permit; and

WHEREAS, after due deliberations and consideration of the recommendation of the Planning and Zoning Commission, the information received at the public hearing, and other relevant information and materials, the City Council of the Town of Addison, Texas finds that this ordinance promotes the general welfare and safety of this community.