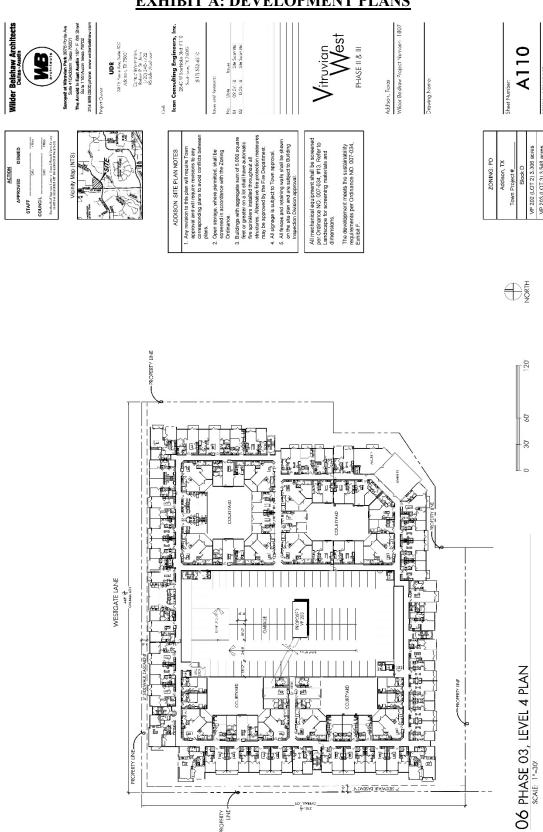

**WHEREAS,** the area generally known as Vitruvian Park was zoned PD, Planned Development, with development standards and a concept plan governing the entire property through Ordinance O07-034 as amended by Ordinance O16-017; and

**WHEREAS**, the PD requires development plan approval prior to the issuance of a building permit; and

WHEREAS, after due deliberations and consideration of the recommendation of the Planning and Zoning Commission, the information received at the public hearing, and other relevant information and materials, the City Council of the Town of Addison, Texas finds that this ordinance promotes the general welfare and safety of this community.