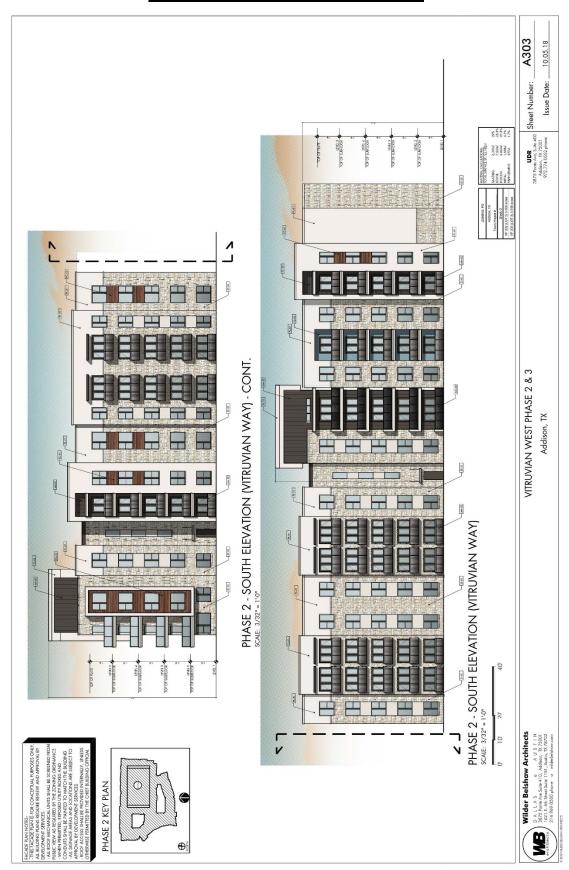

**WHEREAS,** the area generally known as Vitruvian Park was zoned PD, Planned Development, with development standards and a concept plan governing the entire property through Ordinance O07-034 as amended by Ordinance O16-017; and

# NOW, THEREFORE, BE IT ORDAINED BY THE CITY COUNCIL OF THE TOWN OF ADDISON, TEXAS THAT:

- <u>Section 1</u>. That the recitals and findings set forth above are hereby found to be true and correct and incorporated as if fully set forth herein.
- <u>Section 2</u>. The property shall be improved in accordance with the development plans which are attached hereto as <u>Exhibit A</u> and made hereof for all purposes.
- Section 3. The following waivers to development standards are hereby placed on the property.
  - 1. Maximum number of building materials may be four, instead of three.
- <u>Section 4</u>. That any person, firm, or corporation violating any of the provisions or terms of this ordinance shall be subject to the same penalty as provided for in the Comprehensive Zoning Ordinance of the city, as heretofore amended, and upon conviction shall be punished by a fine set