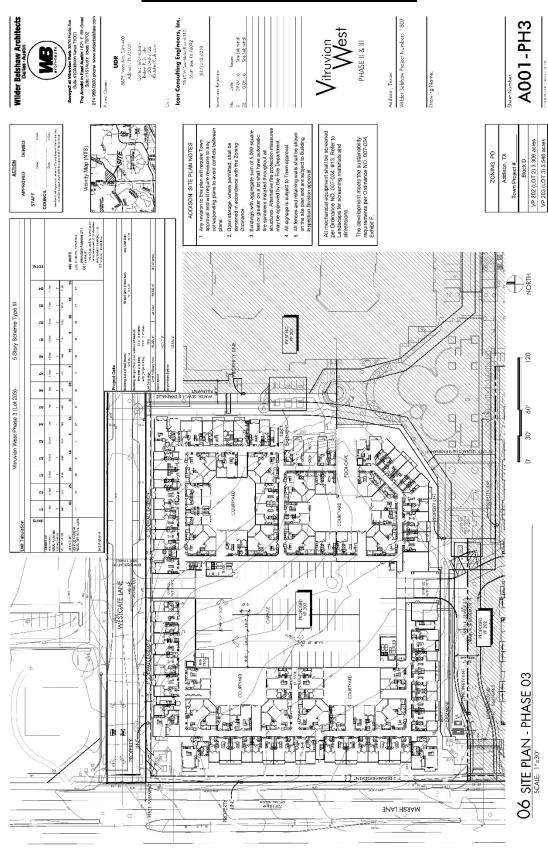

**WHEREAS,** the area generally known as Vitruvian Park was zoned PD, Planned Development, with development standards and a concept plan governing the entire property through Ordinance O07-034 as amended by Ordinance O16-017; and

**WHEREAS**, the PD requires development plan approval prior to the issuance of a building permit; and

WHEREAS, after due deliberations and consideration of the recommendation of the Planning and Zoning Commission, the information received at the public hearing, and other relevant information and materials, the City Council of the Town of Addison, Texas finds that this ordinance promotes the general welfare and safety of this community.