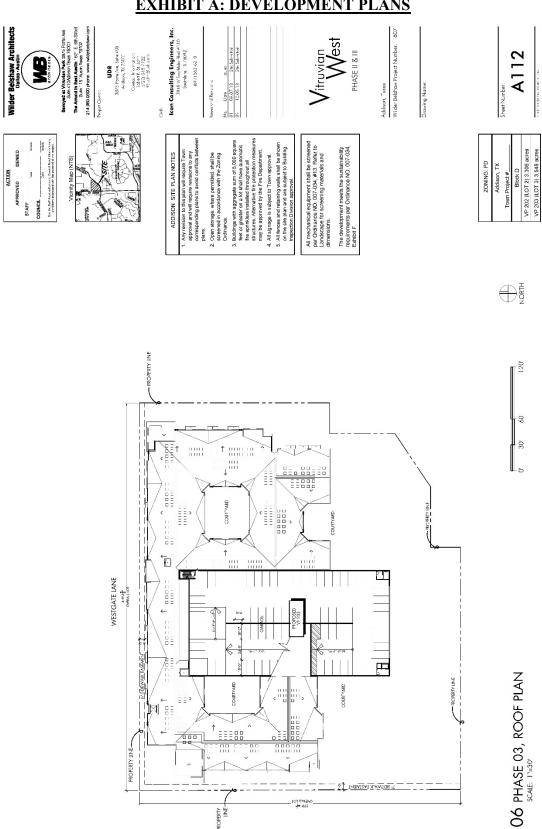

**WHEREAS,** the area generally known as Vitruvian Park was zoned PD, Planned Development, with development standards and a concept plan governing the entire property through Ordinance O07-034 as amended by Ordinance O16-017; and

**WHEREAS**, the PD requires development plan approval prior to the issuance of a building permit; and

WHEREAS, after due deliberations and consideration of the recommendation of the Planning and Zoning Commission, the information received at the public hearing, and other relevant information and materials, the City Council of the Town of Addison, Texas finds that this ordinance promotes the general welfare and safety of this community.