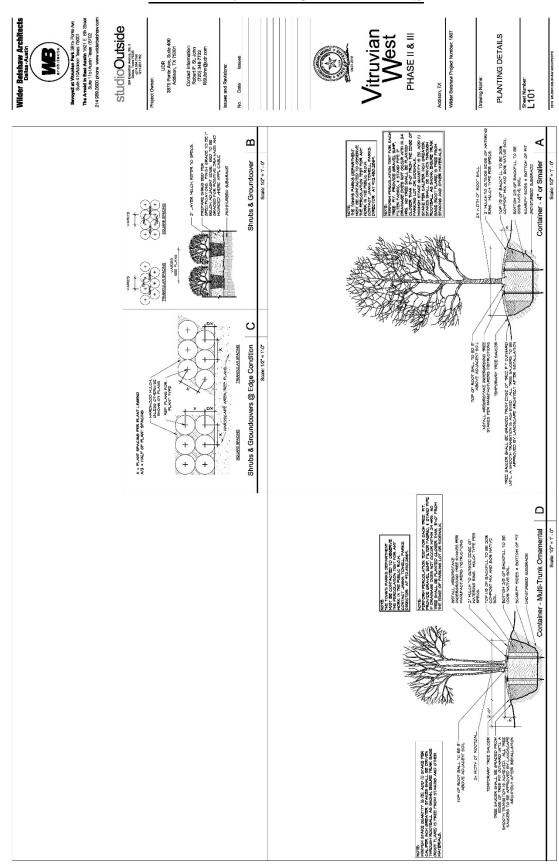

# NOW, THEREFORE, BE IT ORDAINED BY THE CITY COUNCIL OF THE TOWN OF ADDISON, TEXAS THAT:

- <u>Section 1</u>. That the recitals and findings set forth above are hereby found to be true and correct and incorporated as if fully set forth herein.
- <u>Section 2</u>. The property shall be improved in accordance with the development plans which are attached hereto as <u>Exhibit A</u> and made hereof for all purposes.
- Section 3. The following waivers to development standards are hereby placed on the property.
  - 1. Maximum number of building materials may be four, instead of three.
- <u>Section 4</u>. That any person, firm, or corporation violating any of the provisions or terms of this ordinance shall be subject to the same penalty as provided for in the Comprehensive Zoning Ordinance of the city, as heretofore amended, and upon conviction shall be punished by a fine set