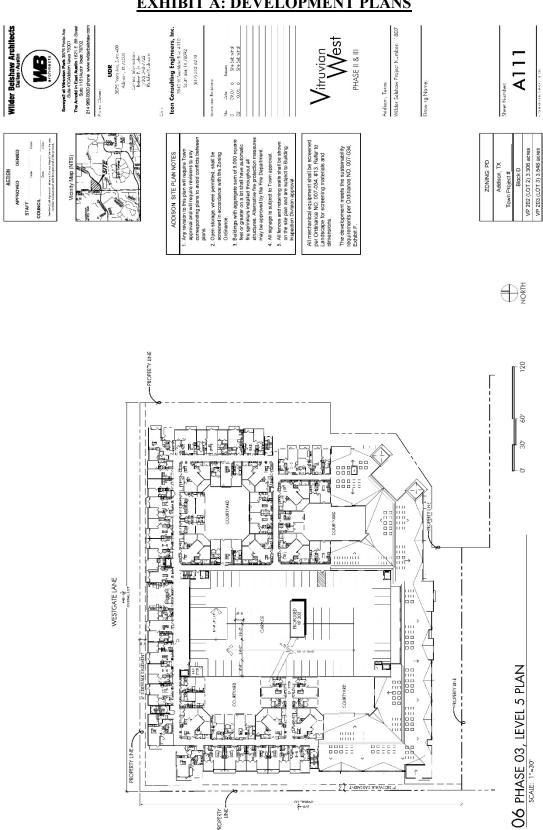

**WHEREAS,** the area generally known as Vitruvian Park was zoned PD, Planned Development, with development standards and a concept plan governing the entire property through Ordinance O07-034 as amended by Ordinance O16-017; and

**WHEREAS**, the PD requires development plan approval prior to the issuance of a building permit; and

WHEREAS, after due deliberations and consideration of the recommendation of the Planning and Zoning Commission, the information received at the public hearing, and other relevant information and materials, the City Council of the Town of Addison, Texas finds that this ordinance promotes the general welfare and safety of this community.