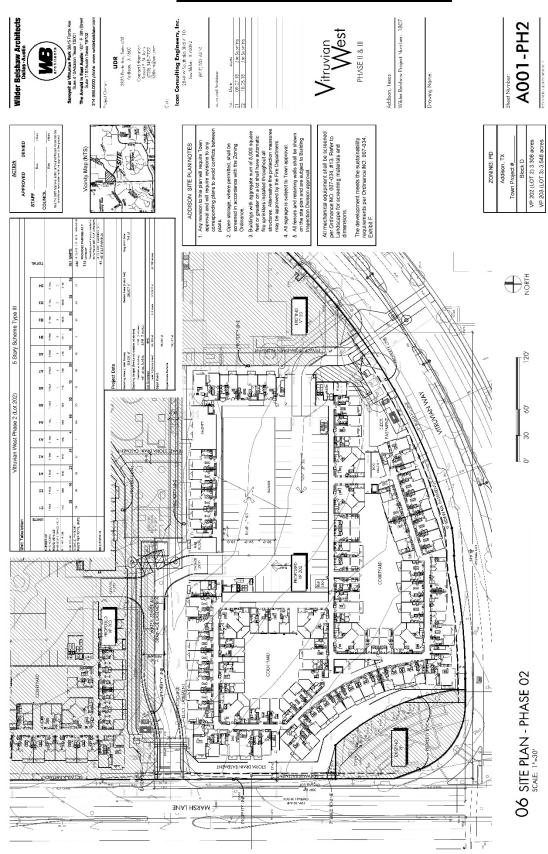

**WHEREAS,** the area generally known as Vitruvian Park was zoned PD, Planned Development, with development standards and a concept plan governing the entire property through Ordinance O07-034 as amended by Ordinance O16-017; and

**WHEREAS**, the PD requires development plan approval prior to the issuance of a building permit; and

WHEREAS, after due deliberations and consideration of the recommendation of the Planning and Zoning Commission, the information received at the public hearing, and other relevant information and materials, the City Council of the Town of Addison, Texas finds that this ordinance promotes the general welfare and safety of this community.