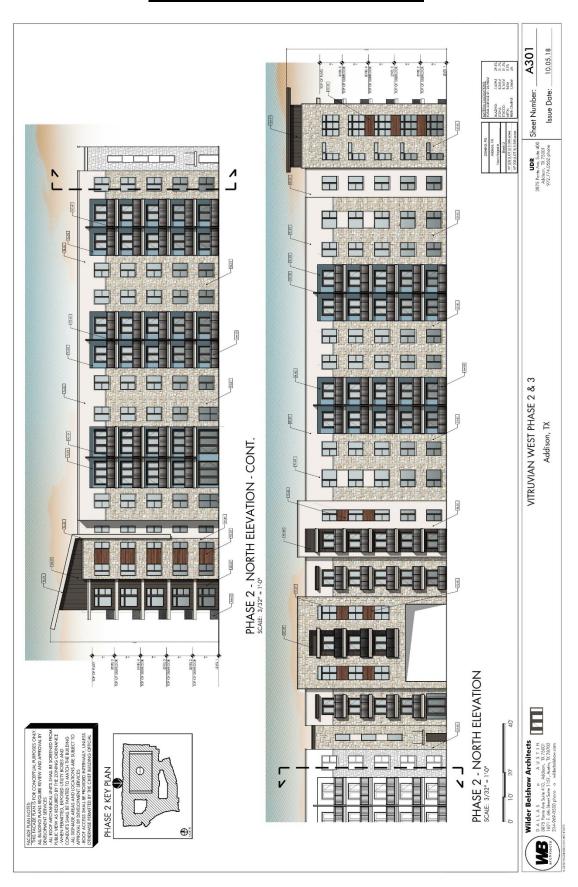

**WHEREAS,** the area generally known as Vitruvian Park was zoned PD, Planned Development, with development standards and a concept plan governing the entire property through Ordinance O07-034 as amended by Ordinance O16-017; and

# NOW, THEREFORE, BE IT ORDAINED BY THE CITY COUNCIL OF THE TOWN OF ADDISON, TEXAS THAT:

- <u>Section 1</u>. That the recitals and findings set forth above are hereby found to be true and correct and incorporated as if fully set forth herein.
- <u>Section 2</u>. The property shall be improved in accordance with the development plans which are attached hereto as <u>Exhibit A</u> and made hereof for all purposes.
- Section 3. The following waivers to development standards are hereby placed on the property.
  - 1. Maximum number of building materials may be four, instead of three.
- <u>Section 4</u>. That any person, firm, or corporation violating any of the provisions or terms of this ordinance shall be subject to the same penalty as provided for in the Comprehensive Zoning Ordinance of the city, as heretofore amended, and upon conviction shall be punished by a fine set