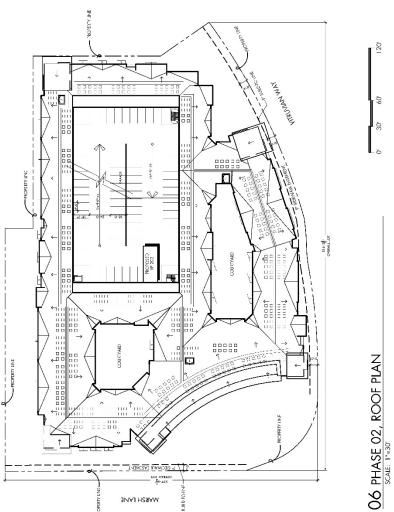

nance.

**PASSED AND APPROVED** BY THE CITY COUNCIL OF THE TOWN OF ADDISON, TEXAS, on this the 13<sup>th</sup> day of November, 2018.

| ATTEST:                                    | Joe Chow, Mayor |
|--------------------------------------------|-----------------|
| Christie Wilson, Interim City Secretary    |                 |
| CASE NO: 1786-Z/ Vitruvian West II and III |                 |
| APPROVED AS TO FORM:                       |                 |
|                                            |                 |
| Brenda N. McDonald, City Attorney          |                 |
|                                            |                 |
| PUBLISHED ON:                              | -               |
|                                            |                 |





































PROPERTY LINE



PROPERTY



















| CITY GENERAL NOTES: