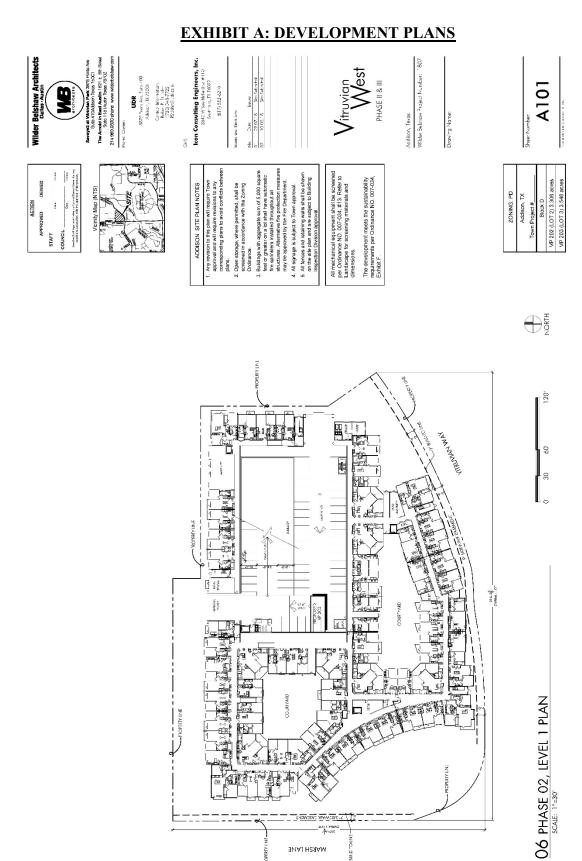

**WHEREAS,** the area generally known as Vitruvian Park was zoned PD, Planned Development, with development standards and a concept plan governing the entire property through Ordinance O07-034 as amended by Ordinance O16-017; and

**WHEREAS**, the PD requires development plan approval prior to the issuance of a building permit; and

WHEREAS, after due deliberations and consideration of the recommendation of the Planning and Zoning Commission, the information received at the public hearing, and other relevant information and materials, the City Council of the Town of Addison, Texas finds that this ordinance promotes the general welfare and safety of this community.