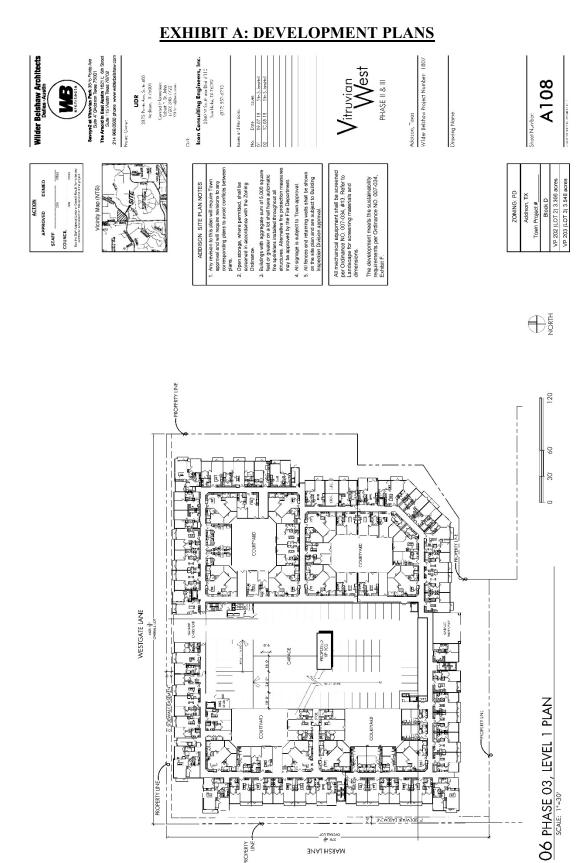

**WHEREAS,** the area generally known as Vitruvian Park was zoned PD, Planned Development, with development standards and a concept plan governing the entire property through Ordinance O07-034 as amended by Ordinance O16-017; and

**WHEREAS**, the PD requires development plan approval prior to the issuance of a building permit; and

WHEREAS, after due deliberations and consideration of the recommendation of the Planning and Zoning Commission, the information received at the public hearing, and other relevant information and materials, the City Council of the Town of Addison, Texas finds that this ordinance promotes the general welfare and safety of this community.