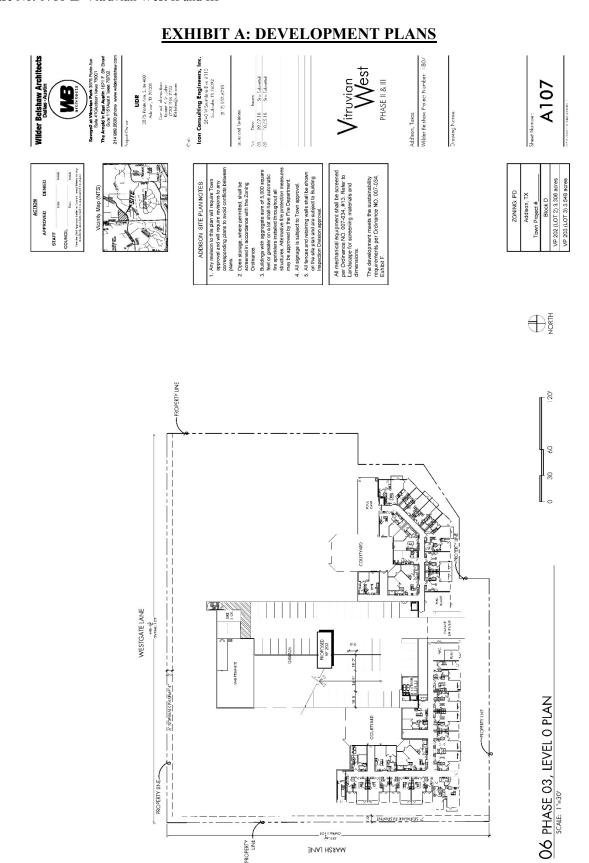

**WHEREAS,** the area generally known as Vitruvian Park was zoned PD, Planned Development, with development standards and a concept plan governing the entire property through Ordinance O07-034 as amended by Ordinance O16-017; and

**WHEREAS**, the PD requires development plan approval prior to the issuance of a building permit; and

WHEREAS, after due deliberations and consideration of the recommendation of the Planning and Zoning Commission, the information received at the public hearing, and other relevant information and materials, the City Council of the Town of Addison, Texas finds that this ordinance promotes the general welfare and safety of this community.