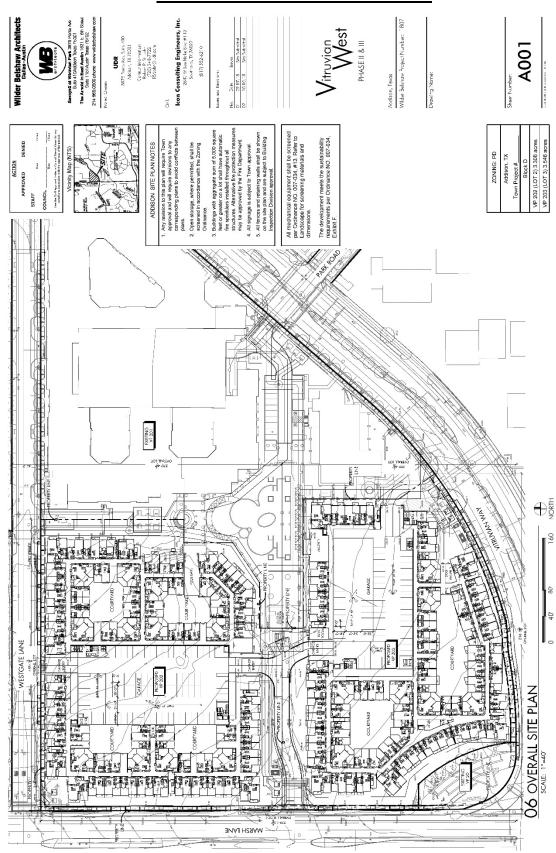

**WHEREAS,** the area generally known as Vitruvian Park was zoned PD, Planned Development, with development standards and a concept plan governing the entire property through Ordinance O07-034 as amended by Ordinance O16-017; and

**WHEREAS**, the PD requires development plan approval prior to the issuance of a building permit; and

WHEREAS, after due deliberations and consideration of the recommendation of the Planning and Zoning Commission, the information received at the public hearing, and other relevant information and materials, the City Council of the Town of Addison, Texas finds that this ordinance promotes the general welfare and safety of this community.