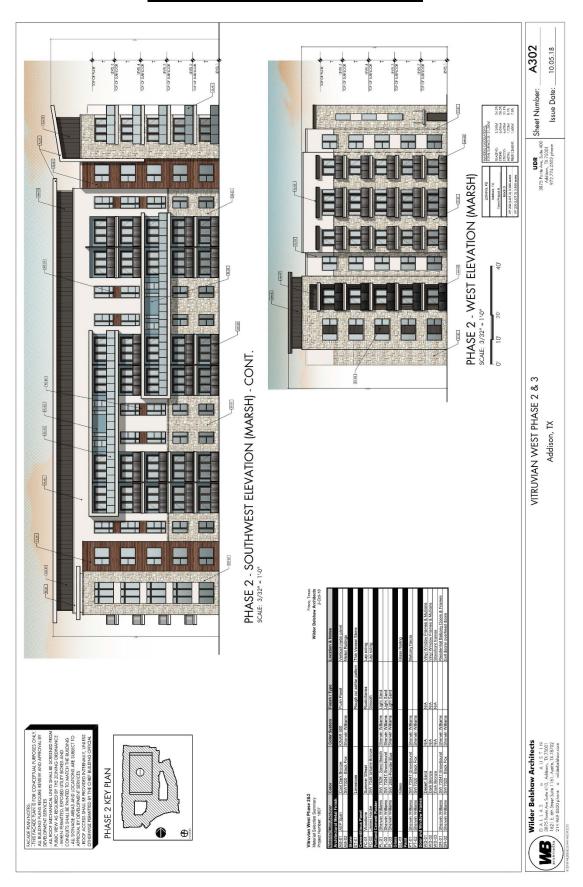

**WHEREAS,** the area generally known as Vitruvian Park was zoned PD, Planned Development, with development standards and a concept plan governing the entire property through Ordinance O07-034 as amended by Ordinance O16-017; and

# NOW, THEREFORE, BE IT ORDAINED BY THE CITY COUNCIL OF THE TOWN OF ADDISON, TEXAS THAT:

- <u>Section 1</u>. That the recitals and findings set forth above are hereby found to be true and correct and incorporated as if fully set forth herein.
- <u>Section 2</u>. The property shall be improved in accordance with the development plans which are attached hereto as <u>Exhibit A</u> and made hereof for all purposes.
- Section 3. The following waivers to development standards are hereby placed on the property.
  - 1. Maximum number of building materials may be four, instead of three.
- <u>Section 4</u>. That any person, firm, or corporation violating any of the provisions or terms of this ordinance shall be subject to the same penalty as provided for in the Comprehensive Zoning Ordinance of the city, as heretofore amended, and upon conviction shall be punished by a fine set