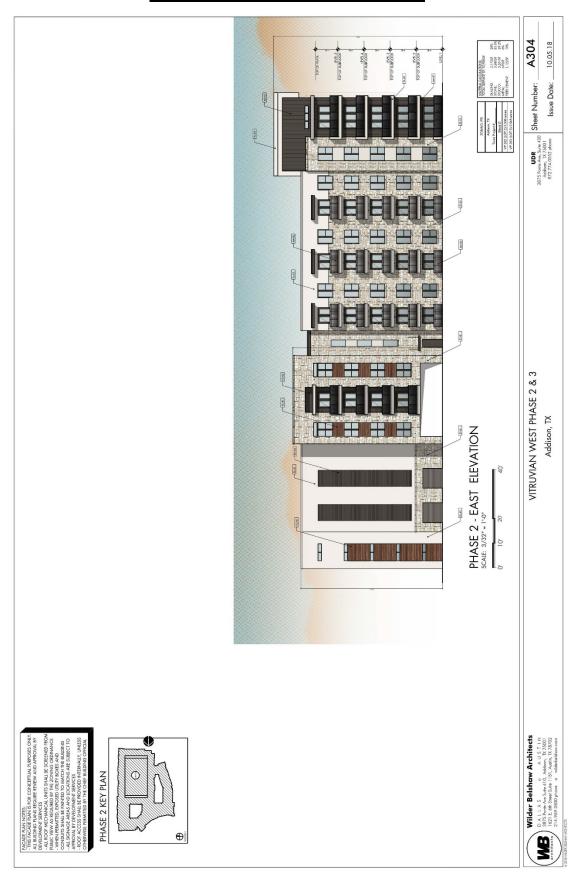

**WHEREAS,** the area generally known as Vitruvian Park was zoned PD, Planned Development, with development standards and a concept plan governing the entire property through Ordinance O07-034 as amended by Ordinance O16-017; and

# NOW, THEREFORE, BE IT ORDAINED BY THE CITY COUNCIL OF THE TOWN OF ADDISON, TEXAS THAT:

- <u>Section 1</u>. That the recitals and findings set forth above are hereby found to be true and correct and incorporated as if fully set forth herein.
- <u>Section 2</u>. The property shall be improved in accordance with the development plans which are attached hereto as <u>Exhibit A</u> and made hereof for all purposes.
- Section 3. The following waivers to development standards are hereby placed on the property.
  - 1. Maximum number of building materials may be four, instead of three.
- <u>Section 4</u>. That any person, firm, or corporation violating any of the provisions or terms of this ordinance shall be subject to the same penalty as provided for in the Comprehensive Zoning Ordinance of the city, as heretofore amended, and upon conviction shall be punished by a fine set