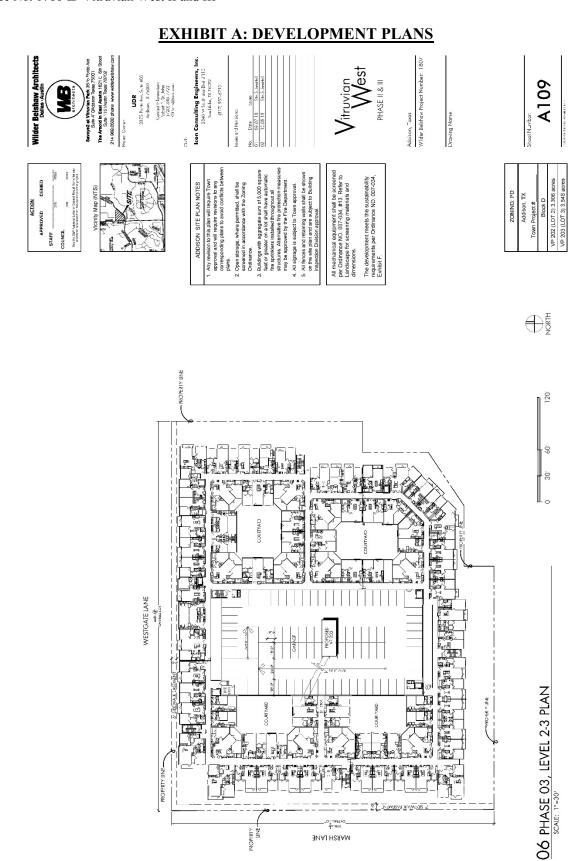

**WHEREAS,** the area generally known as Vitruvian Park was zoned PD, Planned Development, with development standards and a concept plan governing the entire property through Ordinance O07-034 as amended by Ordinance O16-017; and

**WHEREAS**, the PD requires development plan approval prior to the issuance of a building permit; and

WHEREAS, after due deliberations and consideration of the recommendation of the Planning and Zoning Commission, the information received at the public hearing, and other relevant information and materials, the City Council of the Town of Addison, Texas finds that this ordinance promotes the general welfare and safety of this community.