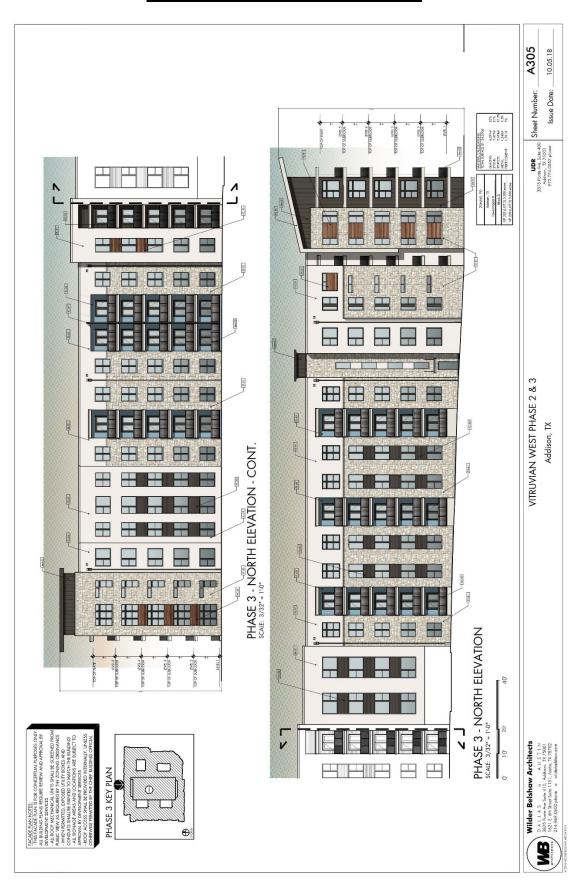

**WHEREAS,** the area generally known as Vitruvian Park was zoned PD, Planned Development, with development standards and a concept plan governing the entire property through Ordinance O07-034 as amended by Ordinance O16-017; and

**WHEREAS**, the PD requires development plan approval prior to the issuance of a building permit; and

WHEREAS, after due deliberations and consideration of the recommendation of the Planning and Zoning Commission, the information received at the public hearing, and other relevant information and materials, the City Council of the Town of Addison, Texas finds that this ordinance promotes the general welfare and safety of this community.